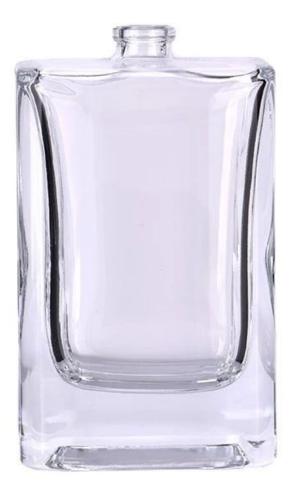

### Wholesale 100ml Clear Reed Diffuser Glass Bottle

Sunny Glasswares not only places OEM / ODM orders, but also helps many brands to start with product concepts.

#### Why choose Sunny.

| product name | Wholesale 100ml Clear Reed Diffuser Glass Bottle                                                                                |
|--------------|---------------------------------------------------------------------------------------------------------------------------------|
|              | 1. 5 days if there is glass shape and size                                                                                      |
|              | 2. 15 days, if you need new shapes and sizes glass                                                                              |
| Measure      | Item:SGYX24071902<br>Top dia: 15mm<br>Bottom dia: 60×44 mm<br>Height: 93 mm<br>Weight: 280g<br>Capacity: 105 ml<br>MOQ:10000pcs |