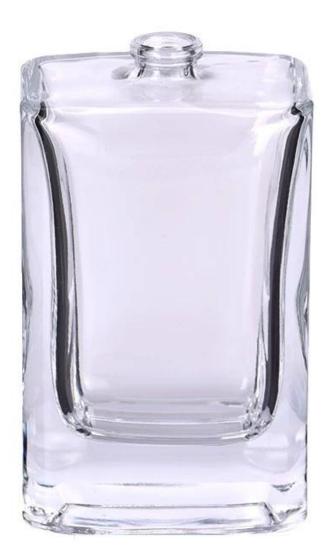

### Wholesale 100ml Clear Reed Diffuser Glass Bottle

Sunny Glasswares not only places OEM / ODM orders, but also helps many brands to start with product concepts.

#### Why choose Sunny.

| product name | Wholesale 100ml Clear Reed Diffuser Glass Bottle                                                                                |
|--------------|---------------------------------------------------------------------------------------------------------------------------------|
|              | 1. 5 days if there is glass shape and size                                                                                      |
|              | 2. 15 days, if you need new shapes and sizes glass                                                                              |
| Measure      | Item:SGYX24071902<br>Top dia: 15mm<br>Bottom dia: 60×44 mm<br>Height: 93 mm<br>Weight: 280g<br>Capacity: 105 ml<br>MOQ:10000pcs |