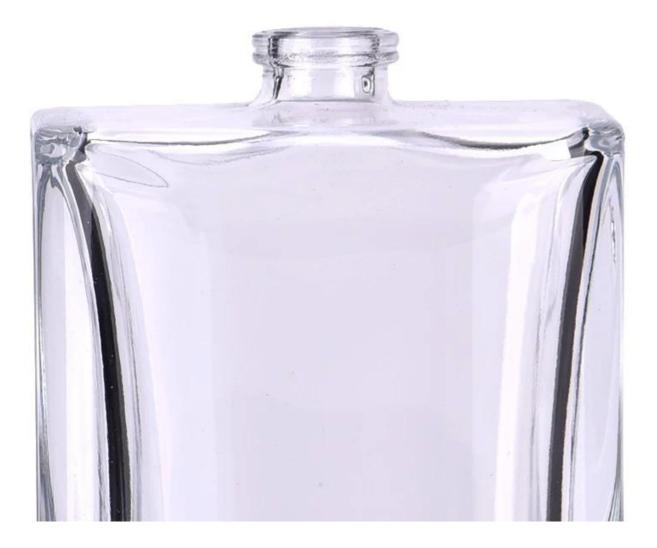

#### Why choose Sunny.

| product name | Wholesale 100ml Clear Reed Diffuser Glass Bottle                                                                                |
|--------------|---------------------------------------------------------------------------------------------------------------------------------|
|              | 1. 5 days if there is glass shape and size                                                                                      |
|              | 2. 15 days, if you need new shapes and sizes glass                                                                              |
| Measure      | Item:SGYX24071902<br>Top dia: 15mm<br>Bottom dia: 60×44 mm<br>Height: 93 mm<br>Weight: 280g<br>Capacity: 105 ml<br>MOQ:10000pcs |