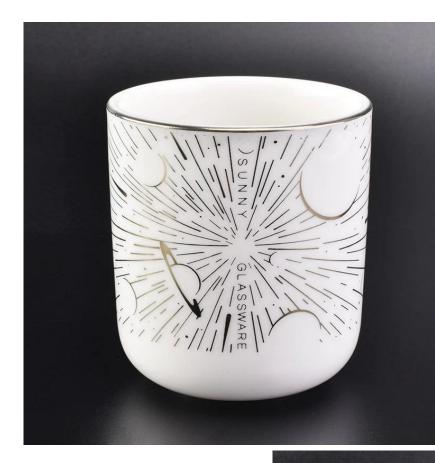

#### Flexible size design can expand rapidly your market

Top Dia:88mm Bottom Dia:80mm Height:97mm Weight:324g Capacity:400ml

We turn your ideas into creative scented products and sell them on the local market.

#### product characteristics

 High quality home decoration glass perfume bottle.
Suitable for use in hotels, weddings, etc.
Meet the functionality of the ASTM trial product.

#### For you to choose

1. A variety of designs and sizes to choose from.

 Any color painting, cutting, plating, laser model processing tool.
Special packaging for shrink film, color gift box, white gift box, etc.
We have quality control commissioners.