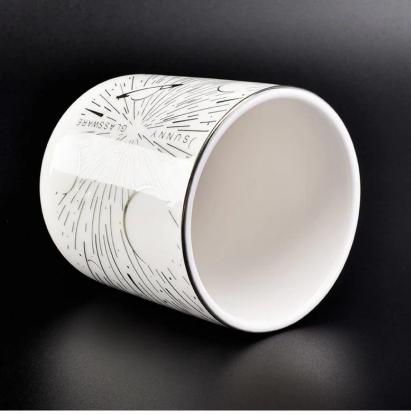

#### Flexible size design can expand rapidly your market

Top Dia:88mm Bottom Dia:80mm Height:97mm Weight:324g Capacity:400ml

We turn your ideas into creative scented products and sell them on the local market.

#### product characteristics

 High quality home decoration glass perfume bottle.
Suitable for use in hotels, weddings, etc.
Meet the functionality of the ASTM trial product.

#### For you to choose

1. A variety of designs and sizes to choose from.

 Any color painting, cutting, plating, laser model processing tool.
Special packaging for shrink film, color gift box, white gift box, etc.
We have quality control commissioners.