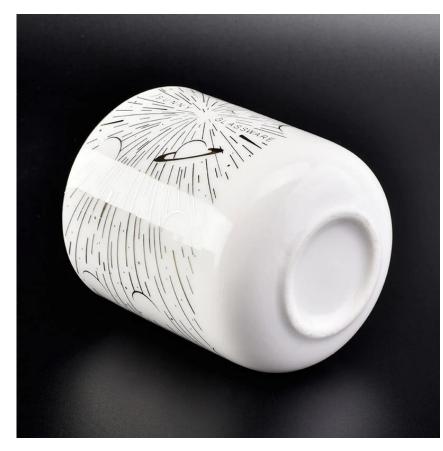

#### Flexible size design can expand rapidly your market

Top Dia:88mm Bottom Dia:80mm Height:97mm Weight:324g Capacity:400ml

We turn your ideas into creative scented products and sell them on the local market.

#### product characteristics

 High quality home decoration glass perfume bottle.
Suitable for use in hotels, weddings, etc.
Meet the functionality of the ASTM trial product.

#### For you to choose

1. A variety of designs and sizes to choose from.

 Any color painting, cutting, plating, laser model processing tool.
Special packaging for shrink film, color gift box, white gift box, etc.
We have quality control commissioners.