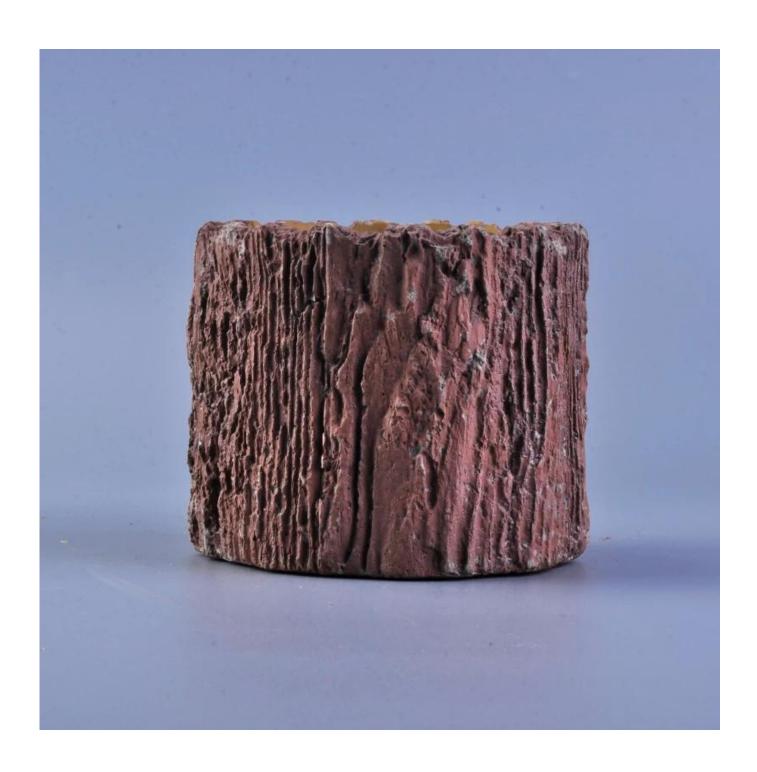

## Vintage style bark effect concrete candle holder

| Product Details   |                                                                                  |
|-------------------|----------------------------------------------------------------------------------|
|                   |                                                                                  |
| Material          | Concrete                                                                         |
| Crafts            | Hand made concrete candle jar                                                    |
| Proofing time     | 1. Existing products, sample time 5 days                                         |
|                   | 2. The need to re-mold, sample time 15 days                                      |
| Package           | General packaging, 48 / Carton                                                   |
| Capacity          | 500,000 to 1,000,000 / month                                                     |
| Delivery Time     | 35 days after sample and order confirmation                                      |
| Payment Terms     | T / T 30% down payment, pay the balance due to see a copy of the bill of         |
|                   | lading                                                                           |
| Transport         | Maritime transport, air transport, international express delivery; guests        |
|                   | designated freight forwarding                                                    |
|                   | 1. Hand made <u>candle holders</u>                                               |
|                   | 2. Can be used in hotels, home,bar,etc                                           |
| Product Features  | 3. Environmental material                                                        |
|                   | 4. FDA test, CA65 test                                                           |
|                   | 1. satisfy your different design and size                                        |
|                   | 2. Any color of paint, frosting, electroplating, laser engraving can be done     |
| For you to choose | 3. provide special packaging such as shrink film, color gift box, white gift box |
|                   | 4. We have a dedicated quality control team to control product quality           |
|                   | 5. We have professional production bases and warehouses to ensure delivery       |
|                   |                                                                                  |