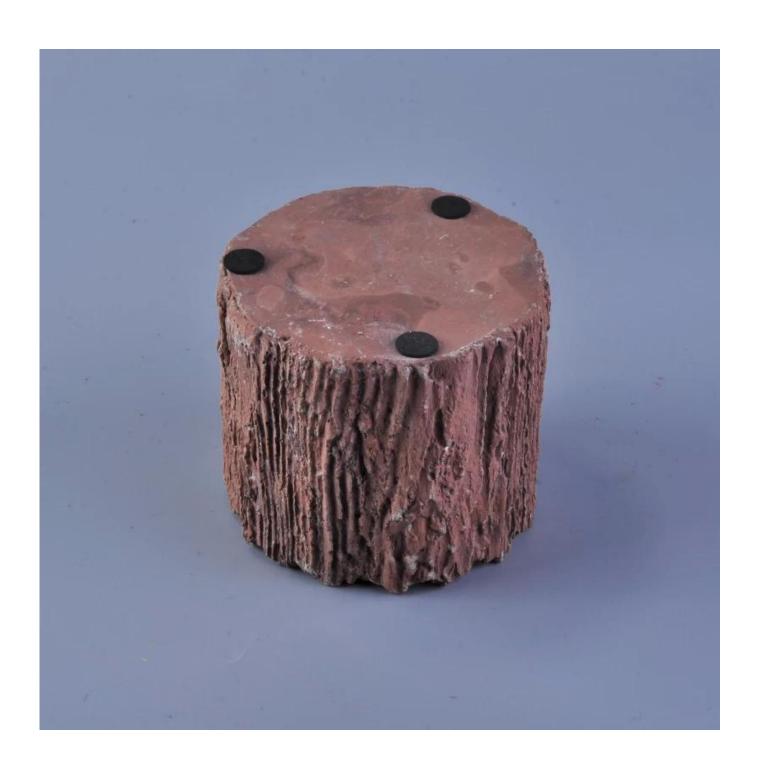

## Vintage style bark effect concrete candle holder

| Product Details   |                                                                                  |
|-------------------|----------------------------------------------------------------------------------|
|                   |                                                                                  |
| Material          | Concrete                                                                         |
| Crafts            | Hand made concrete candle jar                                                    |
| Proofing time     | 1. Existing products, sample time 5 days                                         |
|                   | 2. The need to re-mold, sample time 15 days                                      |
| Package           | General packaging, 48 / Carton                                                   |
| Capacity          | 500,000 to 1,000,000 / month                                                     |
| Delivery Time     | 35 days after sample and order confirmation                                      |
| Payment Terms     | T / T 30% down payment, pay the balance due to see a copy of the bill of         |
|                   | lading                                                                           |
| Transport         | Maritime transport, air transport, international express delivery; guests        |
|                   | designated freight forwarding                                                    |
|                   | 1. Hand made <u>candle holders</u>                                               |
|                   | 2. Can be used in hotels, home,bar,etc                                           |
| Product Features  | 3. Environmental material                                                        |
|                   | 4. FDA test, CA65 test                                                           |
|                   | 1. satisfy your different design and size                                        |
|                   | 2. Any color of paint, frosting, electroplating, laser engraving can be done     |
| For you to choose | 3. provide special packaging such as shrink film, color gift box, white gift box |
|                   | 4. We have a dedicated quality control team to control product quality           |
|                   | 5. We have professional production bases and warehouses to ensure delivery       |
|                   |                                                                                  |