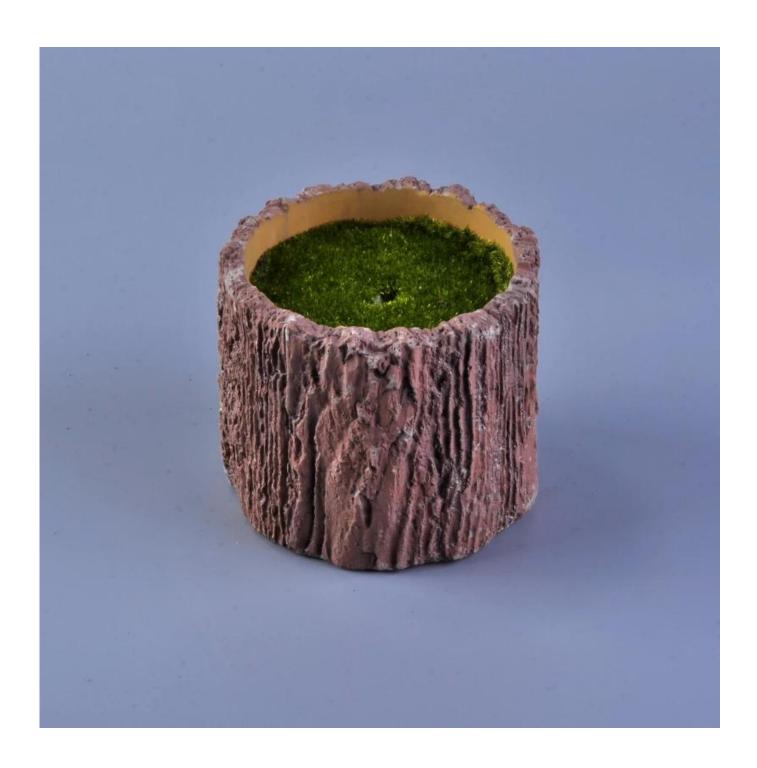

## Vintage style bark effect concrete candle holder

| Product Details   |                                                                                  |
|-------------------|----------------------------------------------------------------------------------|
|                   |                                                                                  |
| Material          | Concrete                                                                         |
| Crafts            | Hand made concrete candle jar                                                    |
| Proofing time     | 1. Existing products, sample time 5 days                                         |
|                   | 2. The need to re-mold, sample time 15 days                                      |
| Package           | General packaging, 48 / Carton                                                   |
| Capacity          | 500,000 to 1,000,000 / month                                                     |
| Delivery Time     | 35 days after sample and order confirmation                                      |
| Payment Terms     | T / T 30% down payment, pay the balance due to see a copy of the bill of         |
|                   | lading                                                                           |
| Transport         | Maritime transport, air transport, international express delivery; guests        |
|                   | designated freight forwarding                                                    |
|                   | 1. Hand made <u>candle holders</u>                                               |
|                   | 2. Can be used in hotels, home,bar,etc                                           |
| Product Features  | 3. Environmental material                                                        |
|                   | 4. FDA test, CA65 test                                                           |
|                   | 1. satisfy your different design and size                                        |
|                   | 2. Any color of paint, frosting, electroplating, laser engraving can be done     |
| For you to choose | 3. provide special packaging such as shrink film, color gift box, white gift box |
|                   | 4. We have a dedicated quality control team to control product quality           |
|                   | 5. We have professional production bases and warehouses to ensure delivery       |
|                   |                                                                                  |