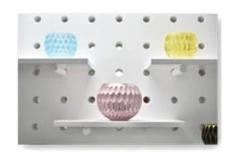

## V shaped colorful glazing 347ml ceramic candle holders

| Element name     | V shaped colorful glazing 347ml ceramic candle holders                                                                                                                                                                                    |
|------------------|-------------------------------------------------------------------------------------------------------------------------------------------------------------------------------------------------------------------------------------------|
| Object number.   | SGFCF18122710                                                                                                                                                                                                                             |
| Cut it           | V shaped colorful glazing 347ml ceramic candle holders  Article-No .: SGFCF18122710 Top dia:86.5mm Bottom dia: 73mm Height:97.5mm Weight:264g Capacity: 347ml Other sizes: 5 ounces / 8 ounces / 10 ounces / 16 ounces are also available |
| Capacity         | 10oz 14oz 16oz etc. It's available                                                                                                                                                                                                        |
| Sampling time    | 1.5 days if the shape and size of the products exist 2.15 days if you need new shape and size of the products                                                                                                                             |
| Packaging        | 24pcs / 36pcs / 48pcs regular safety packing and so on For export carton with egg divider                                                                                                                                                 |
| MOQ              | 5000pcs                                                                                                                                                                                                                                   |
| Delivery time    | Within 35 days after the order confirmed                                                                                                                                                                                                  |
| Payment terms    | 30% deposit by T / T in advance, the balance after showing the copy of B / L                                                                                                                                                              |
| Product features | <ol> <li>High quality and competitive prices</li> <li>Testing FDA, SGS, LFGB etc.</li> <li>Eco Friendly</li> <li>It is widely aimed at Wedding, party, home, bars etc.</li> <li>Machine made</li> </ol>                                   |