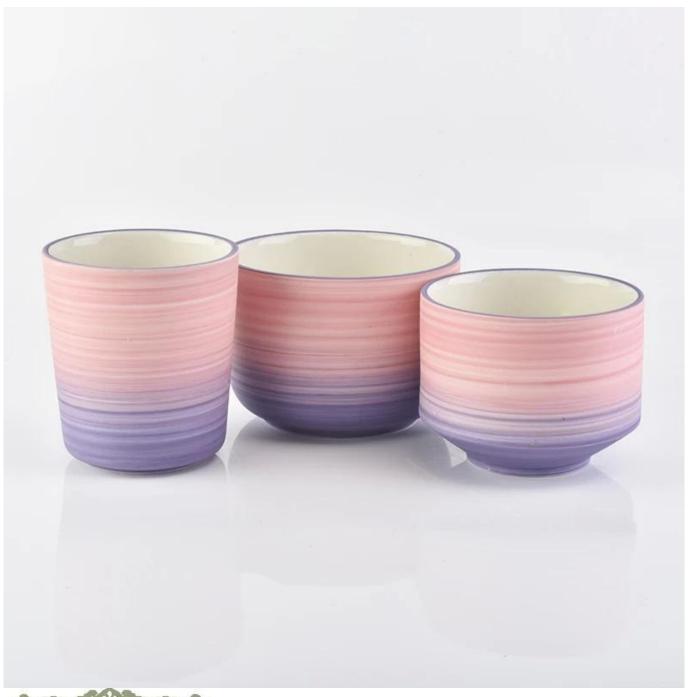

## V shaped colorful glazing 347ml ceramic candle holders

| Element name     | V shaped colorful glazing 347ml ceramic candle holders                                                                                                                                                                                    |
|------------------|-------------------------------------------------------------------------------------------------------------------------------------------------------------------------------------------------------------------------------------------|
| Object number.   | SGFCF18122710                                                                                                                                                                                                                             |
| Cut it           | V shaped colorful glazing 347ml ceramic candle holders  Article-No .: SGFCF18122710 Top dia:86.5mm Bottom dia: 73mm Height:97.5mm Weight:264g Capacity: 347ml Other sizes: 5 ounces / 8 ounces / 10 ounces / 16 ounces are also available |
| Capacity         | 10oz 14oz 16oz etc. It's available                                                                                                                                                                                                        |
| Sampling time    | 1.5 days if the shape and size of the products exist 2.15 days if you need new shape and size of the products                                                                                                                             |
| Packaging        | 24pcs / 36pcs / 48pcs regular safety packing and so on For export carton with egg divider                                                                                                                                                 |
| MOQ              | 5000pcs                                                                                                                                                                                                                                   |
| Delivery time    | Within 35 days after the order confirmed                                                                                                                                                                                                  |
| Payment terms    | 30% deposit by T / T in advance, the balance after showing the copy of B / L                                                                                                                                                              |
| Product features | <ol> <li>High quality and competitive prices</li> <li>Testing FDA, SGS, LFGB etc.</li> <li>Eco Friendly</li> <li>It is widely aimed at Wedding, party, home, bars etc.</li> <li>Machine made</li> </ol>                                   |