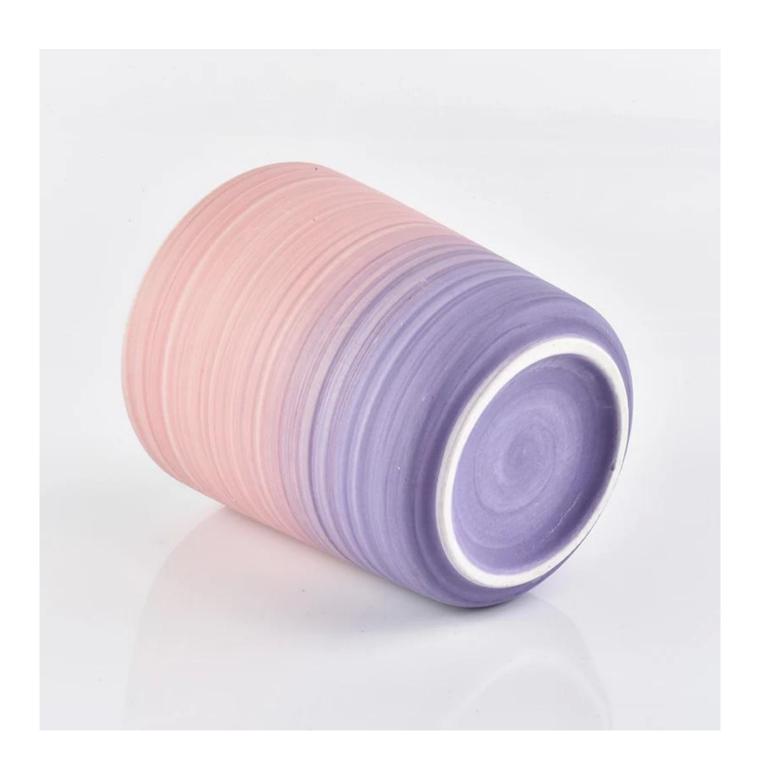

## V shaped colorful glazing 347ml ceramic candle holders

| Element name     | V shaped colorful glazing 347ml ceramic candle holders                                                                                                                                                                                    |
|------------------|-------------------------------------------------------------------------------------------------------------------------------------------------------------------------------------------------------------------------------------------|
| Object number.   | SGFCF18122710                                                                                                                                                                                                                             |
| Cut it           | V shaped colorful glazing 347ml ceramic candle holders  Article-No .: SGFCF18122710 Top dia:86.5mm Bottom dia: 73mm Height:97.5mm Weight:264g Capacity: 347ml Other sizes: 5 ounces / 8 ounces / 10 ounces / 16 ounces are also available |
| Capacity         | 10oz 14oz 16oz etc. It's available                                                                                                                                                                                                        |
| Sampling time    | 1.5 days if the shape and size of the products exist 2.15 days if you need new shape and size of the products                                                                                                                             |
| Packaging        | 24pcs / 36pcs / 48pcs regular safety packing and so on For export carton with egg divider                                                                                                                                                 |
| MOQ              | 5000pcs                                                                                                                                                                                                                                   |
| Delivery time    | Within 35 days after the order confirmed                                                                                                                                                                                                  |
| Payment terms    | 30% deposit by T / T in advance, the balance after showing the copy of B / L                                                                                                                                                              |
| Product features | <ol> <li>High quality and competitive prices</li> <li>Testing FDA, SGS, LFGB etc.</li> <li>Eco Friendly</li> <li>It is widely aimed at Wedding, party, home, bars etc.</li> <li>Machine made</li> </ol>                                   |