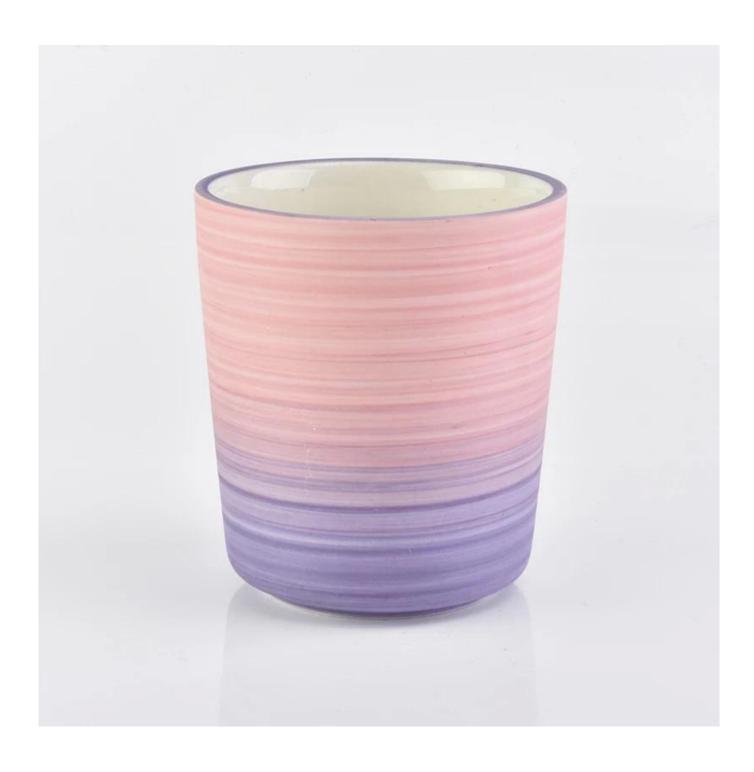

## V shaped colorful glazing 347ml ceramic candle holders

| Element name     | V shaped colorful glazing 347ml ceramic candle holders                                                                                                                                                                                    |
|------------------|-------------------------------------------------------------------------------------------------------------------------------------------------------------------------------------------------------------------------------------------|
| Object number.   | SGFCF18122710                                                                                                                                                                                                                             |
| Cut it           | V shaped colorful glazing 347ml ceramic candle holders  Article-No .: SGFCF18122710 Top dia:86.5mm Bottom dia: 73mm Height:97.5mm Weight:264g Capacity: 347ml Other sizes: 5 ounces / 8 ounces / 10 ounces / 16 ounces are also available |
| Capacity         | 10oz 14oz 16oz etc. It's available                                                                                                                                                                                                        |
| Sampling time    | 1.5 days if the shape and size of the products exist 2.15 days if you need new shape and size of the products                                                                                                                             |
| Packaging        | 24pcs / 36pcs / 48pcs regular safety packing and so on For export carton with egg divider                                                                                                                                                 |
| MOQ              | 5000pcs                                                                                                                                                                                                                                   |
| Delivery time    | Within 35 days after the order confirmed                                                                                                                                                                                                  |
| Payment terms    | 30% deposit by T / T in advance, the balance after showing the copy of B / L                                                                                                                                                              |
| Product features | <ol> <li>High quality and competitive prices</li> <li>Testing FDA, SGS, LFGB etc.</li> <li>Eco Friendly</li> <li>It is widely aimed at Wedding, party, home, bars etc.</li> <li>Machine made</li> </ol>                                   |