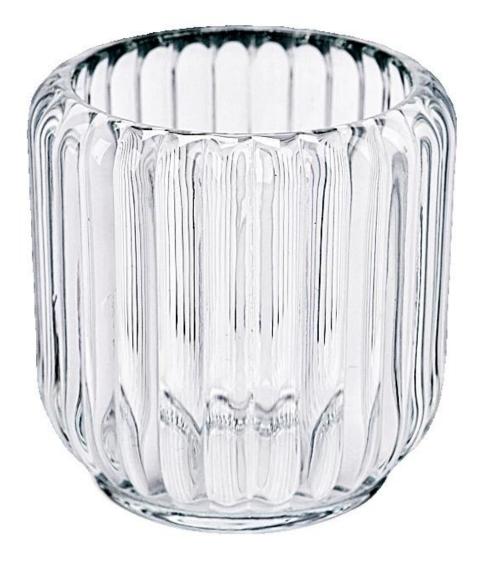

# Unique transparent vertical glass candle jar wholesale

Sunny Glasswares not only places OEM / ODM orders, but also helps many brands to start with product concepts.

### Why choose Sunny.

| product name | Unique transparent vertical glass candle jar wholesale                                           |
|--------------|--------------------------------------------------------------------------------------------------|
| Sample time  | 1. 5 days if there is glass shape and size<br>2. 15 days, if you need new shapes and sizes glass |

| Measure           | Item:SGCX23042715<br>Top dia: 68mm<br>Bottom dia: 60mm<br>Height: 85mm<br>Max dia: 84mm<br>Weight: 408g<br>Capacity: 242ml |
|-------------------|----------------------------------------------------------------------------------------------------------------------------|
| Packing           | Normal packing,Individual gift box, PVC box, window box, color box, white box, etc                                         |
| Delivery time     | Within 35 days after the sample and order confirmed                                                                        |
| Payment term      | 30% deposit by T/T in advance and the balance against the copy of B/L                                                      |
| Shipment          | By sea,by air,by Express and your shipping agent is acceptable                                                             |
| Usage<br>Occasion | Home decor,Wedding Decoration,Wedding Favors,Decoration enhancement                                                        |