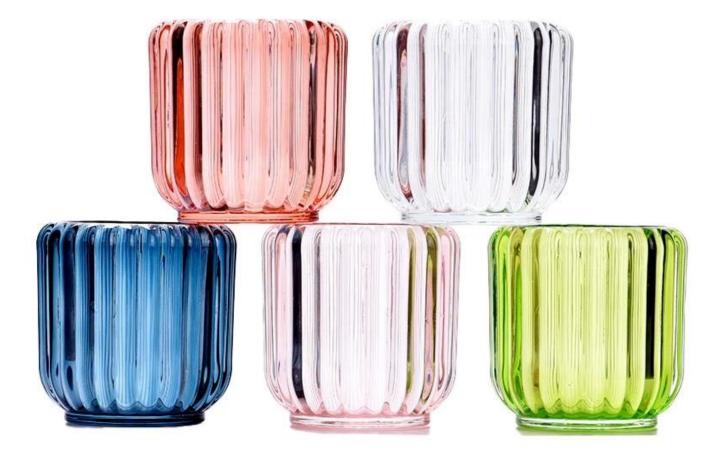

# Unique transparent vertical glass candle jar wholesale

Sunny Glasswares not only places OEM / ODM orders, but also helps many brands to start with product concepts.

### Why choose Sunny.

| product name | Unique transparent vertical glass candle jar wholesale                                           |
|--------------|--------------------------------------------------------------------------------------------------|
| Sample time  | 1. 5 days if there is glass shape and size<br>2. 15 days, if you need new shapes and sizes glass |