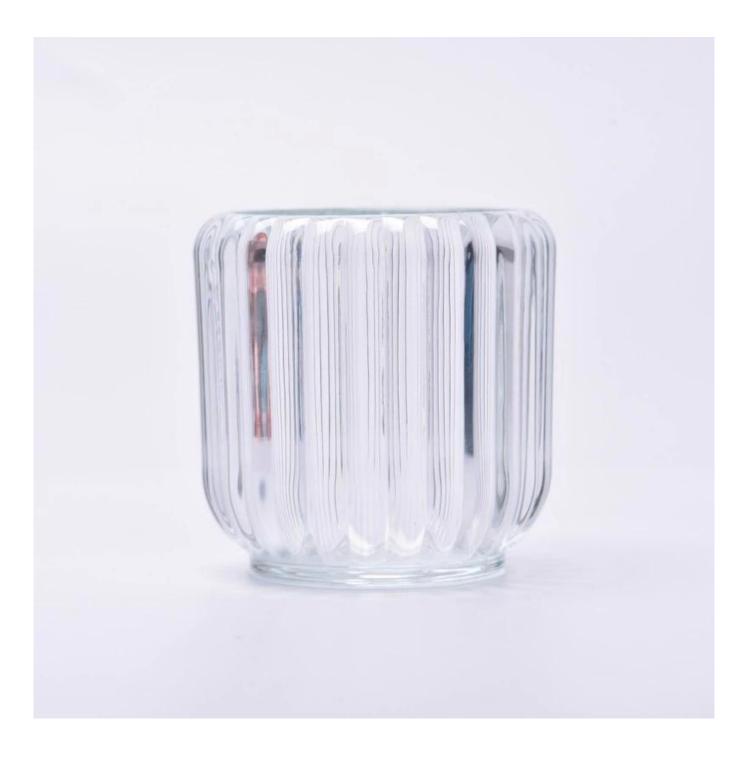

# Unique transparent vertical glass candle jar wholesale

Sunny Glasswares not only places OEM / ODM orders, but also helps many brands to start with product concepts.

| Measure           | Item:SGCX23042715<br>Top dia: 68mm<br>Bottom dia: 60mm<br>Height: 85mm<br>Max dia: 84mm<br>Weight: 408g<br>Capacity: 242ml |
|-------------------|----------------------------------------------------------------------------------------------------------------------------|
| Packing           | Normal packing,Individual gift box, PVC box, window box, color box, white box, etc                                         |
| Delivery time     | Within 35 days after the sample and order confirmed                                                                        |
| Payment term      | 30% deposit by T/T in advance and the balance against the copy of B/L                                                      |
| Shipment          | By sea,by air,by Express and your shipping agent is acceptable                                                             |
| Usage<br>Occasion | Home decor,Wedding Decoration,Wedding Favors,Decoration enhancement                                                        |