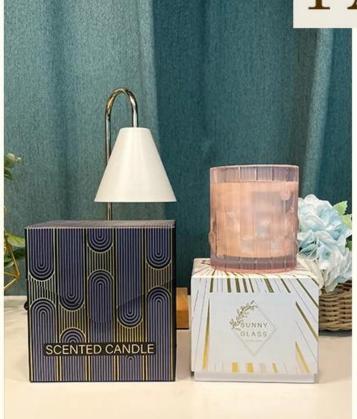

## Unique round shape glass candle jar wholesale

### Product describe

| Product name       | Unique round shape glass candle jar wholesale                                                                                        |  |  |  |  |
|--------------------|--------------------------------------------------------------------------------------------------------------------------------------|--|--|--|--|
| sample time        | <ol> <li>5 days if there is glass shape and size</li> <li>15 days if you need new shapes and sizes glass</li> </ol>                  |  |  |  |  |
| Measure            | Item No.:SGKY24062503 Top dia: 72 mm Max dia[]79.5 mm Bottom dia: 26 mm Height: 43 mm Weight: 121 g Capacity:100 ml MOQ: 30000pieces |  |  |  |  |
| Packaging          | Normal packaging, individual gift box, PVC box, window box, color box, white box, etc.                                               |  |  |  |  |
| delivery time      | Confirmed within 35 days of the rehearsal and order                                                                                  |  |  |  |  |
| payment expression | 30% deposit by T/T in advance and the remaining amount against the copy of B/L                                                       |  |  |  |  |
| Broadcast          | At sea, air, according to Express and your shipping representative is acceptable                                                     |  |  |  |  |
| Usage event        | Residential culture, wedding decoration, wedding lectures, decorative improvement,                                                   |  |  |  |  |