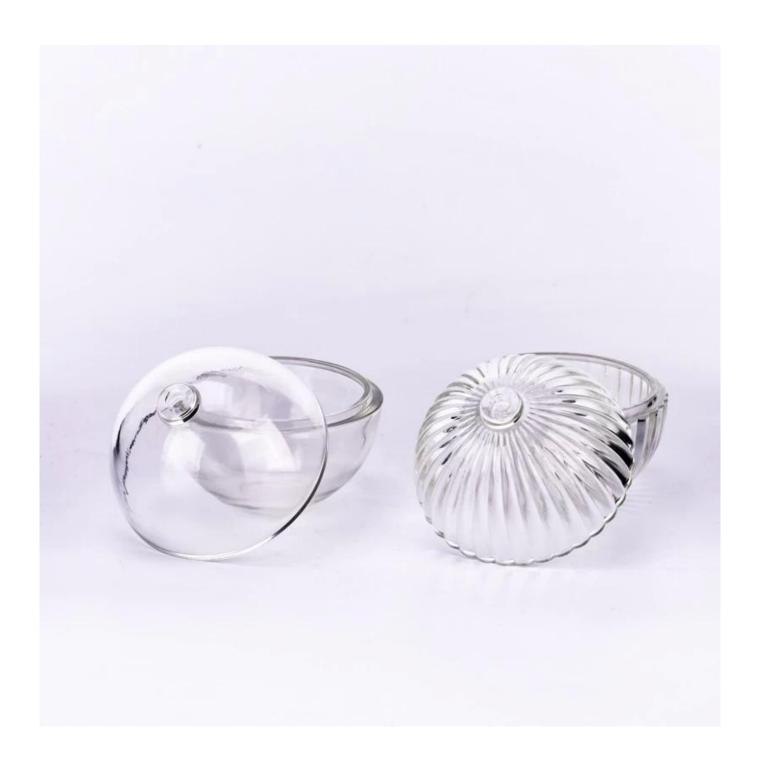

## Unique round shape glass candle jar wholesale

### Product describe

| Product name       | Unique round shape glass candle jar wholesale                                                                                        |  |  |  |  |
|--------------------|--------------------------------------------------------------------------------------------------------------------------------------|--|--|--|--|
| sample time        | <ol> <li>5 days if there is glass shape and size</li> <li>15 days if you need new shapes and sizes glass</li> </ol>                  |  |  |  |  |
| Measure            | Item No.:SGKY24062503 Top dia: 72 mm Max dia[]79.5 mm Bottom dia: 26 mm Height: 43 mm Weight: 121 g Capacity:100 ml MOQ: 30000pieces |  |  |  |  |
| Packaging          | Normal packaging, individual gift box, PVC box, window box, color box, white box, etc.                                               |  |  |  |  |
| delivery time      | Confirmed within 35 days of the rehearsal and order                                                                                  |  |  |  |  |
| payment expression | 30% deposit by T/T in advance and the remaining amount against the copy of B/L                                                       |  |  |  |  |
| Broadcast          | At sea, air, according to Express and your shipping representative is acceptable                                                     |  |  |  |  |
| Usage event        | Residential culture, wedding decoration, wedding lectures, decorative improvement,                                                   |  |  |  |  |