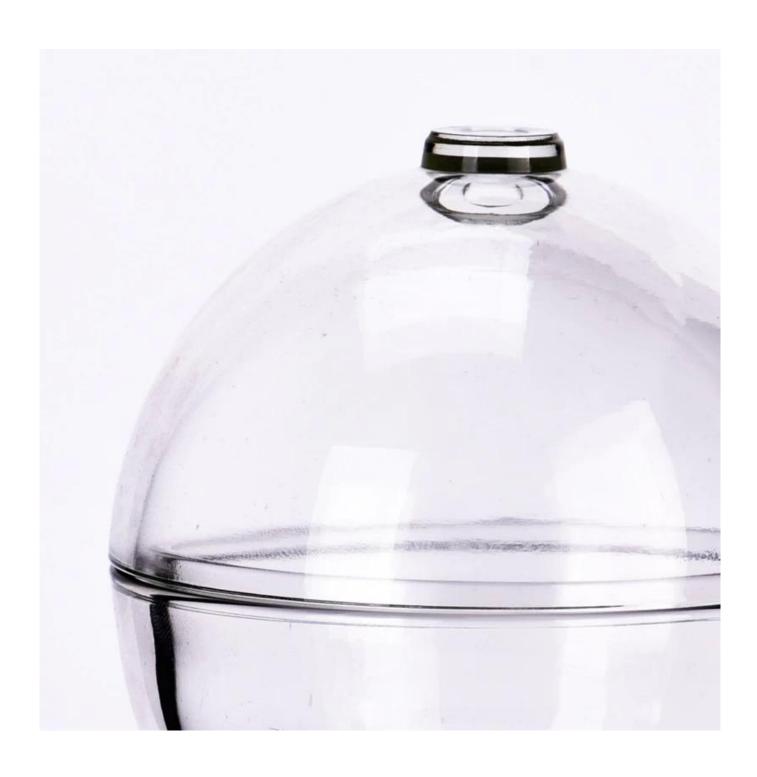

## Unique round shape glass candle jar wholesale

### Product describe

| Product name       | Unique round shape glass candle jar wholesale                                                                                        |  |  |  |  |
|--------------------|--------------------------------------------------------------------------------------------------------------------------------------|--|--|--|--|
| sample time        | <ol> <li>5 days if there is glass shape and size</li> <li>15 days if you need new shapes and sizes glass</li> </ol>                  |  |  |  |  |
| Measure            | Item No.:SGKY24062503 Top dia: 72 mm Max dia[]79.5 mm Bottom dia: 26 mm Height: 43 mm Weight: 121 g Capacity:100 ml MOQ: 30000pieces |  |  |  |  |
| Packaging          | Normal packaging, individual gift box, PVC box, window box, color box, white box, etc.                                               |  |  |  |  |
| delivery time      | Confirmed within 35 days of the rehearsal and order                                                                                  |  |  |  |  |
| payment expression | 30% deposit by T/T in advance and the remaining amount against the copy of B/L                                                       |  |  |  |  |
| Broadcast          | At sea, air, according to Express and your shipping representative is acceptable                                                     |  |  |  |  |
| Usage event        | Residential culture, wedding decoration, wedding lectures, decorative improvement,                                                   |  |  |  |  |