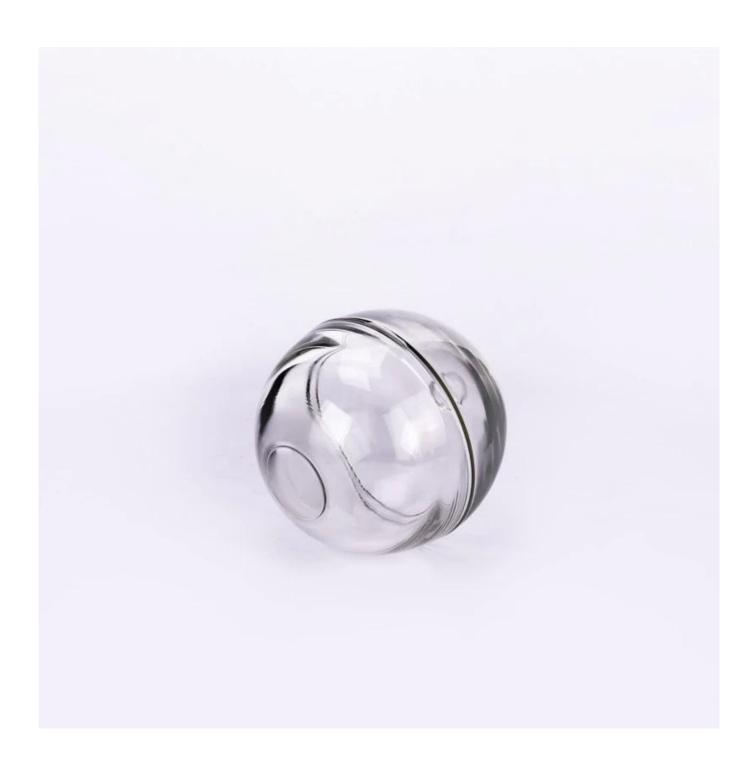

## Unique round shape glass candle jar wholesale

### Product describe

| Product name       | Unique round shape glass candle jar wholesale                                                                                        |  |  |  |  |
|--------------------|--------------------------------------------------------------------------------------------------------------------------------------|--|--|--|--|
| sample time        | <ol> <li>5 days if there is glass shape and size</li> <li>15 days if you need new shapes and sizes glass</li> </ol>                  |  |  |  |  |
| Measure            | Item No.:SGKY24062503 Top dia: 72 mm Max dia[]79.5 mm Bottom dia: 26 mm Height: 43 mm Weight: 121 g Capacity:100 ml MOQ: 30000pieces |  |  |  |  |
| Packaging          | Normal packaging, individual gift box, PVC box, window box, color box, white box, etc.                                               |  |  |  |  |
| delivery time      | Confirmed within 35 days of the rehearsal and order                                                                                  |  |  |  |  |
| payment expression | 30% deposit by T/T in advance and the remaining amount against the copy of B/L                                                       |  |  |  |  |
| Broadcast          | At sea, air, according to Express and your shipping representative is acceptable                                                     |  |  |  |  |
| Usage event        | Residential culture, wedding decoration, wedding lectures, decorative improvement,                                                   |  |  |  |  |