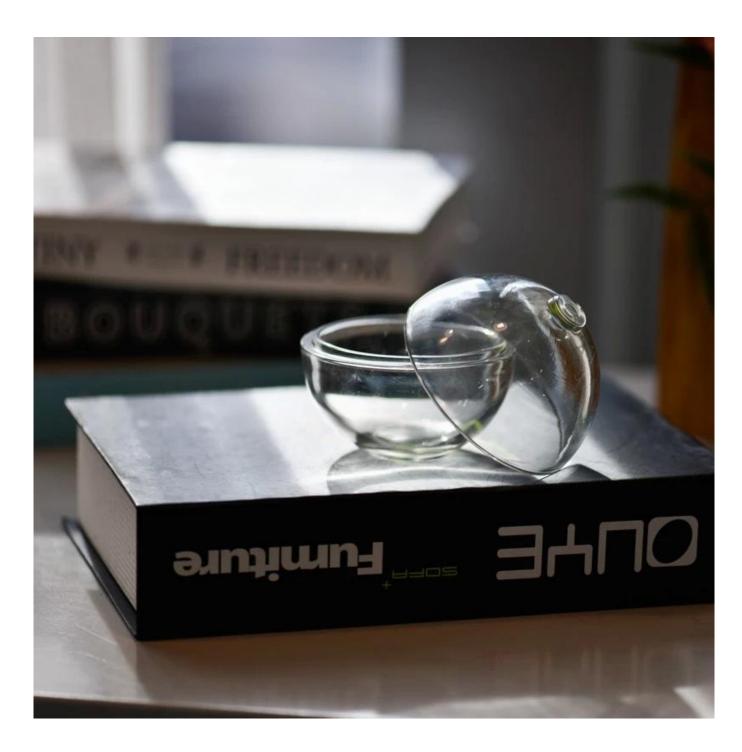

## Unique round shape glass candle jar wholesale

### Product describe

| Product name       | Unique round shape glass candle jar wholesale                                                                                        |  |  |  |  |
|--------------------|--------------------------------------------------------------------------------------------------------------------------------------|--|--|--|--|
| sample time        | <ol> <li>5 days if there is glass shape and size</li> <li>15 days if you need new shapes and sizes glass</li> </ol>                  |  |  |  |  |
| Measure            | Item No.:SGKY24062503 Top dia: 72 mm Max dia[]79.5 mm Bottom dia: 26 mm Height: 43 mm Weight: 121 g Capacity:100 ml MOQ: 30000pieces |  |  |  |  |
| Packaging          | Normal packaging, individual gift box, PVC box, window box, color box, white box, etc.                                               |  |  |  |  |
| delivery time      | Confirmed within 35 days of the rehearsal and order                                                                                  |  |  |  |  |
| payment expression | 30% deposit by T/T in advance and the remaining amount against the copy of B/L                                                       |  |  |  |  |
| Broadcast          | At sea, air, according to Express and your shipping representative is acceptable                                                     |  |  |  |  |
| Usage event        | Residential culture, wedding decoration, wedding lectures, decorative improvement,                                                   |  |  |  |  |