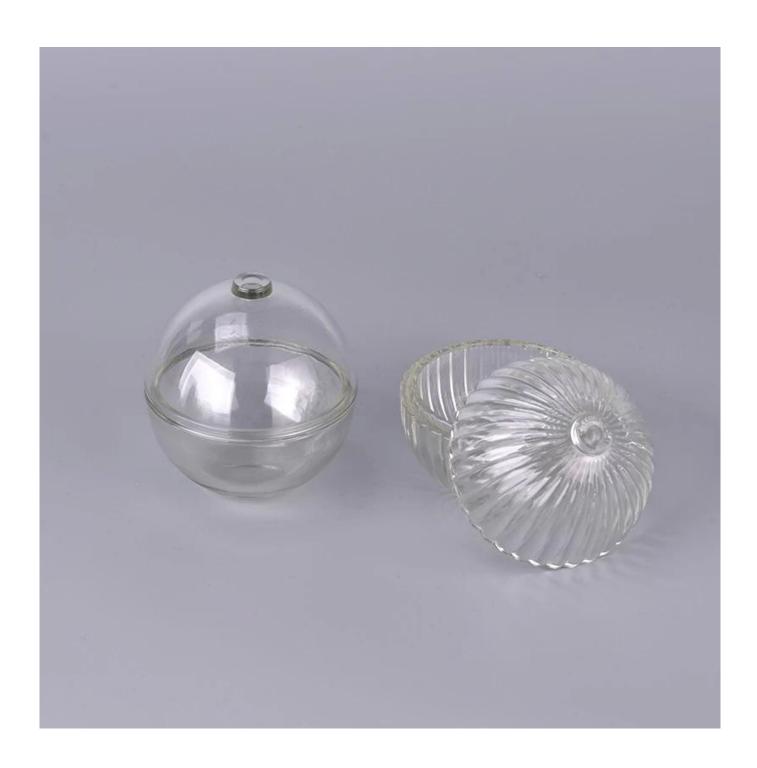

## Unique round shape glass candle jar wholesale

### Product describe

| Product name       | Unique round shape glass candle jar wholesale                                                                                        |  |  |  |  |
|--------------------|--------------------------------------------------------------------------------------------------------------------------------------|--|--|--|--|
| sample time        | <ol> <li>5 days if there is glass shape and size</li> <li>15 days if you need new shapes and sizes glass</li> </ol>                  |  |  |  |  |
| Measure            | Item No.:SGKY24062503 Top dia: 72 mm Max dia[]79.5 mm Bottom dia: 26 mm Height: 43 mm Weight: 121 g Capacity:100 ml MOQ: 30000pieces |  |  |  |  |
| Packaging          | Normal packaging, individual gift box, PVC box, window box, color box, white box, etc.                                               |  |  |  |  |
| delivery time      | Confirmed within 35 days of the rehearsal and order                                                                                  |  |  |  |  |
| payment expression | 30% deposit by T/T in advance and the remaining amount against the copy of B/L                                                       |  |  |  |  |
| Broadcast          | At sea, air, according to Express and your shipping representative is acceptable                                                     |  |  |  |  |
| Usage event        | Residential culture, wedding decoration, wedding lectures, decorative improvement,                                                   |  |  |  |  |