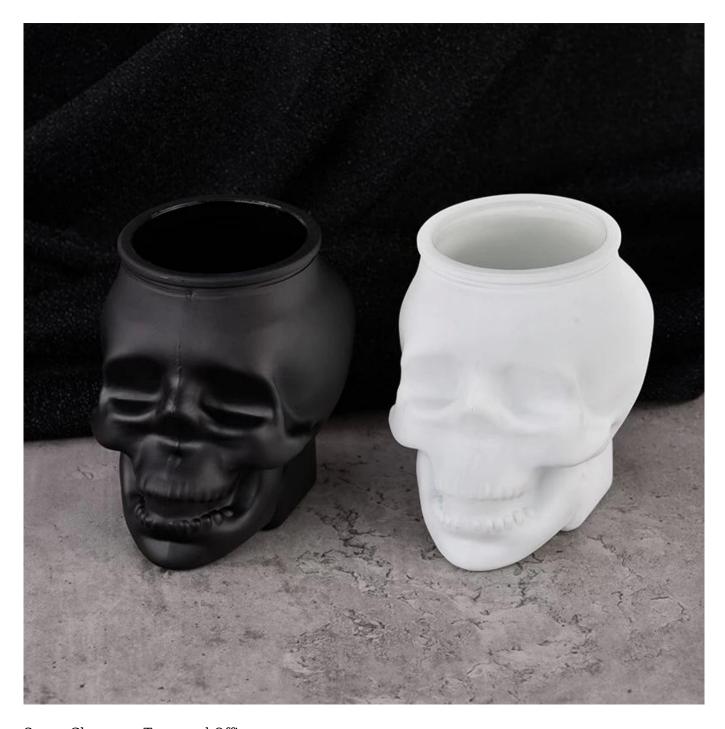

### Unique matte skull glass candle jar wholesale

### **Candle Jars Description**

| Item no       | SGKY24110702                                                         |  |  |  |
|---------------|----------------------------------------------------------------------|--|--|--|
| Material      | glass candle jar                                                     |  |  |  |
| craft         | pressed glass candle jars                                            |  |  |  |
| Sample time   | 1. 5 days if there is glass shape and size                           |  |  |  |
|               | 2. 15 days, if you need new shapes and sizes glass                   |  |  |  |
| Packing       | The usual packing, 4 pieces in the inner box, 48 pieces box          |  |  |  |
| Product       | 500,000 ~ 1,000,000 pieces per month                                 |  |  |  |
| Capacity      |                                                                      |  |  |  |
| Delivery time | Within 35 days after sampling and order confirmed                    |  |  |  |
| Payment terms | 30% deposit by T / T in advance and balance against copy of B / L $$ |  |  |  |