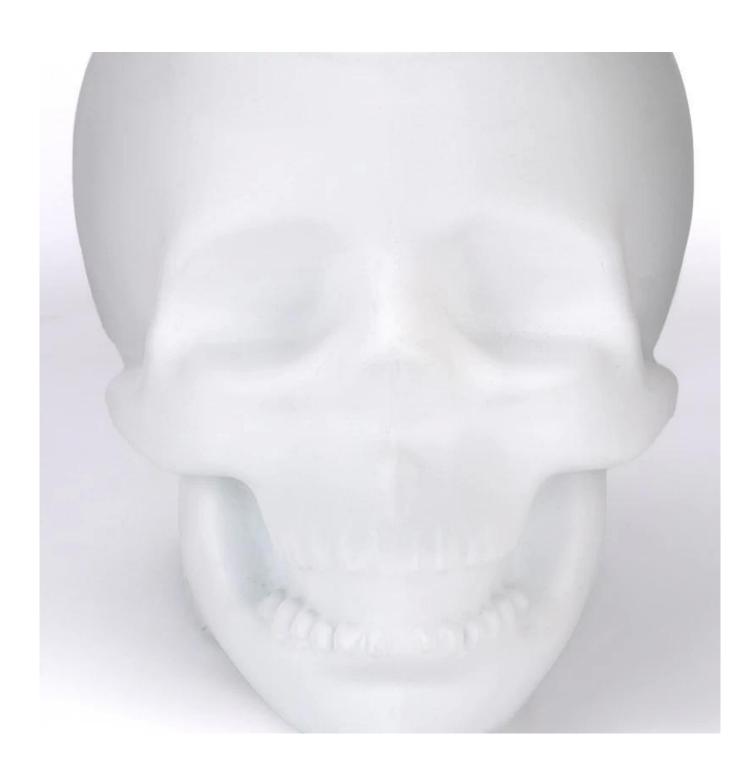

### Unique matte skull glass candle jar wholesale

### **Candle Jars Description**

| Item no       | SGKY24110702                                                         |  |  |  |
|---------------|----------------------------------------------------------------------|--|--|--|
| Material      | glass candle jar                                                     |  |  |  |
| craft         | pressed glass candle jars                                            |  |  |  |
| Sample time   | 1. 5 days if there is glass shape and size                           |  |  |  |
|               | 2. 15 days, if you need new shapes and sizes glass                   |  |  |  |
| Packing       | The usual packing, 4 pieces in the inner box, 48 pieces box          |  |  |  |
| Product       | 500,000 ~ 1,000,000 pieces per month                                 |  |  |  |
| Capacity      |                                                                      |  |  |  |
| Delivery time | Within 35 days after sampling and order confirmed                    |  |  |  |
| Payment terms | 30% deposit by T / T in advance and balance against copy of B / L $$ |  |  |  |