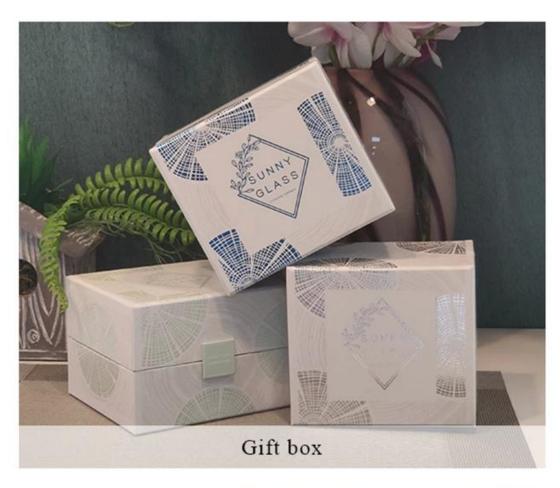

| Delivery | By sea, by air, through express and shipping agent acceptable           |  |  |  |  |  |
|----------|-------------------------------------------------------------------------|--|--|--|--|--|
|          | 1. Home decorations glass candle jar from high quality                  |  |  |  |  |  |
| Product  | 2. Suitable for use at hotel, home, etc.                                |  |  |  |  |  |
| Features | 3. Meet the ASTM Test                                                   |  |  |  |  |  |
|          | 1. Various designs and sizes for selection                              |  |  |  |  |  |
|          | 2 Any color painted, cool, plating, laser model Processing cutter       |  |  |  |  |  |
| For your | 3. Special package as shrink film, color gift box, white gift box, etc. |  |  |  |  |  |
| choice   | 4. We have a professional workshop and warehouse for ensure             |  |  |  |  |  |
|          | delivery time                                                           |  |  |  |  |  |