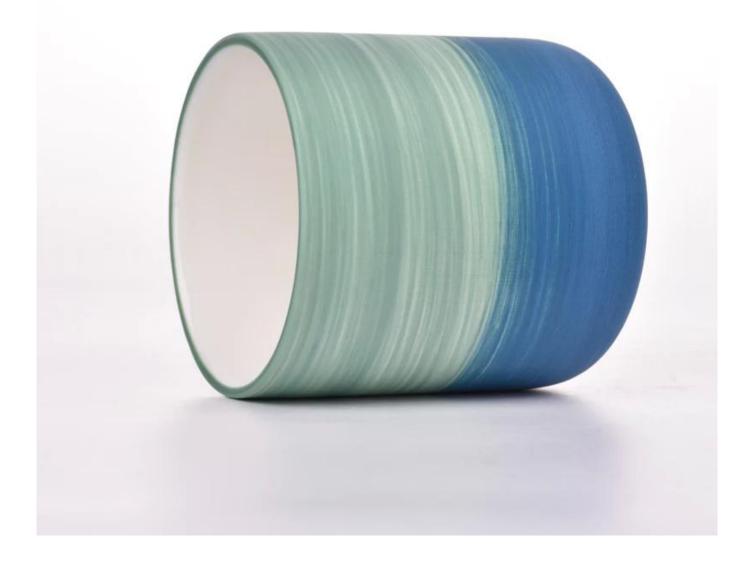

There are about 5,000 items which cover all daily-used glassware and ceramic ware, e.g. candle holders, borosilicate glass, bottles, tumblers, jars, stemware, tableware & drinkware, bathroom accessories etc. The products can meet FDA, LFGB, CA 65, ASTM, dishwasher test.