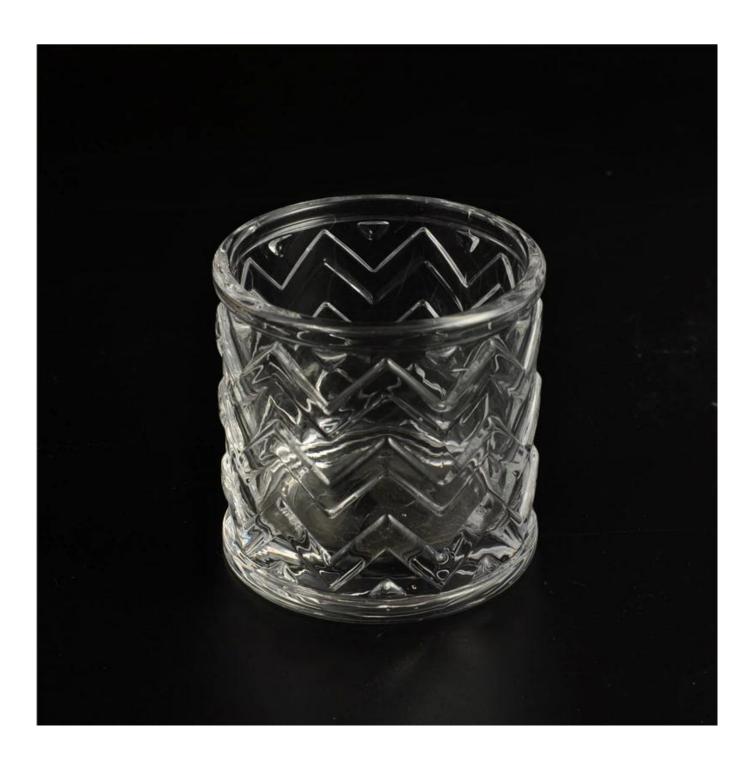

## Unique emboss glass cylinder jar

| Allema Comme    | 1                | -                                                                                                                                                                                                                                                   |
|-----------------|------------------|-----------------------------------------------------------------------------------------------------------------------------------------------------------------------------------------------------------------------------------------------------|
| Product Details |                  |                                                                                                                                                                                                                                                     |
|                 | Itme No          | SGHY16011901                                                                                                                                                                                                                                        |
|                 | Size             | Top dia[55mm Bottom dia[55mm Height[55mm Capacity[69ml                                                                                                                                                                                              |
|                 | Surface finish   | Unique emboss glass cylinder jar                                                                                                                                                                                                                    |
|                 | Material         | High white glass                                                                                                                                                                                                                                    |
|                 | Surface finish   | color spray, electroplating, etc are avialable                                                                                                                                                                                                      |
|                 | Sample           | 7days                                                                                                                                                                                                                                               |
|                 | Terms of payment | 30% deposit by T/T in advance and the balance after showing copy of L/C                                                                                                                                                                             |
|                 | Certification    | ASTM Test (for candle holder)                                                                                                                                                                                                                       |
|                 | For your choice  | <ol> <li>Any logo printing on glass body</li> <li>Any color painted, frosted, electroplating, logo laser for the finish</li> <li>Special packing like shrink wrap, color gift box, white box etc</li> <li>Any shape, size meet your need</li> </ol> |

Cylinder tealight candle holder

**Round small tealight holder** 

Flower shape cylinder jade amber color decorative glass candle jar candle holder

Factory Show