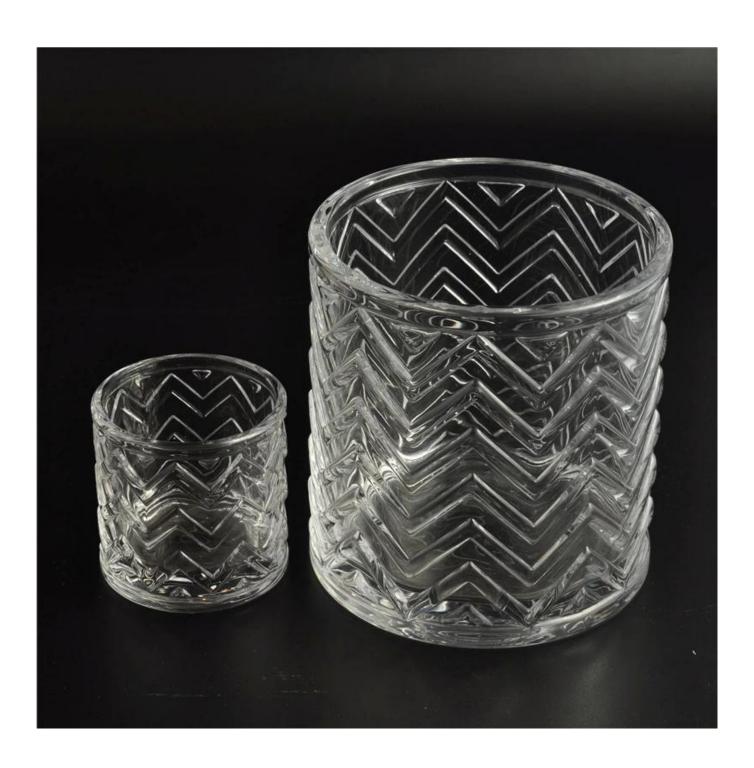

## Unique emboss glass cylinder jar

| Allema Comme    | 1                | -                                                                                                                                                                                                                                                   |
|-----------------|------------------|-----------------------------------------------------------------------------------------------------------------------------------------------------------------------------------------------------------------------------------------------------|
| Product Details |                  |                                                                                                                                                                                                                                                     |
|                 | Itme No          | SGHY16011901                                                                                                                                                                                                                                        |
|                 | Size             | Top dia[55mm Bottom dia[55mm Height[55mm Capacity[69ml                                                                                                                                                                                              |
|                 | Surface finish   | Unique emboss glass cylinder jar                                                                                                                                                                                                                    |
|                 | Material         | High white glass                                                                                                                                                                                                                                    |
|                 | Surface finish   | color spray, electroplating, etc are avialable                                                                                                                                                                                                      |
|                 | Sample           | 7days                                                                                                                                                                                                                                               |
|                 | Terms of payment | 30% deposit by T/T in advance and the balance after showing copy of L/C                                                                                                                                                                             |
|                 | Certification    | ASTM Test (for candle holder)                                                                                                                                                                                                                       |
|                 | For your choice  | <ol> <li>Any logo printing on glass body</li> <li>Any color painted, frosted, electroplating, logo laser for the finish</li> <li>Special packing like shrink wrap, color gift box, white box etc</li> <li>Any shape, size meet your need</li> </ol> |

Cylinder tealight candle holder

**Round small tealight holder** 

Flower shape cylinder jade amber color decorative glass candle jar candle holder

Factory Show