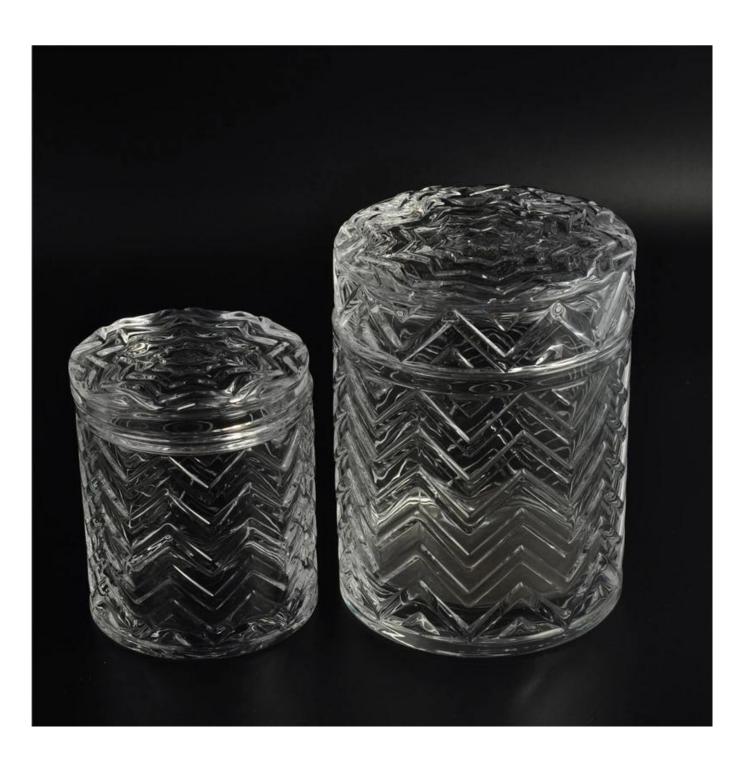

## Unique emboss glass cylinder jar

| Allema Comme    | 1                | -                                                                                                                                                                                                                                                   |
|-----------------|------------------|-----------------------------------------------------------------------------------------------------------------------------------------------------------------------------------------------------------------------------------------------------|
| Product Details |                  |                                                                                                                                                                                                                                                     |
|                 | Itme No          | SGHY16011901                                                                                                                                                                                                                                        |
|                 | Size             | Top dia[55mm Bottom dia[55mm Height[55mm Capacity[69ml                                                                                                                                                                                              |
|                 | Surface finish   | Unique emboss glass cylinder jar                                                                                                                                                                                                                    |
|                 | Material         | High white glass                                                                                                                                                                                                                                    |
|                 | Surface finish   | color spray, electroplating, etc are avialable                                                                                                                                                                                                      |
|                 | Sample           | 7days                                                                                                                                                                                                                                               |
|                 | Terms of payment | 30% deposit by T/T in advance and the balance after showing copy of L/C                                                                                                                                                                             |
|                 | Certification    | ASTM Test (for candle holder)                                                                                                                                                                                                                       |
|                 | For your choice  | <ol> <li>Any logo printing on glass body</li> <li>Any color painted, frosted, electroplating, logo laser for the finish</li> <li>Special packing like shrink wrap, color gift box, white box etc</li> <li>Any shape, size meet your need</li> </ol> |

Cylinder tealight candle holder

**Round small tealight holder** 

Flower shape cylinder jade amber color decorative glass candle jar candle holder

Factory Show