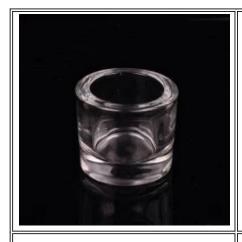

## Unique emboss glass cylinder jar

| Allema Comme    | 1                | -                                                                                                                                                                                                                                                   |
|-----------------|------------------|-----------------------------------------------------------------------------------------------------------------------------------------------------------------------------------------------------------------------------------------------------|
| Product Details |                  |                                                                                                                                                                                                                                                     |
|                 | Itme No          | SGHY16011901                                                                                                                                                                                                                                        |
|                 | Size             | Top dia[55mm Bottom dia[55mm Height[55mm Capacity[69ml                                                                                                                                                                                              |
|                 | Surface finish   | Unique emboss glass cylinder jar                                                                                                                                                                                                                    |
|                 | Material         | High white glass                                                                                                                                                                                                                                    |
|                 | Surface finish   | color spray, electroplating, etc are avialable                                                                                                                                                                                                      |
|                 | Sample           | 7days                                                                                                                                                                                                                                               |
|                 | Terms of payment | 30% deposit by T/T in advance and the balance after showing copy of L/C                                                                                                                                                                             |
|                 | Certification    | ASTM Test (for candle holder)                                                                                                                                                                                                                       |
|                 | For your choice  | <ol> <li>Any logo printing on glass body</li> <li>Any color painted, frosted, electroplating, logo laser for the finish</li> <li>Special packing like shrink wrap, color gift box, white box etc</li> <li>Any shape, size meet your need</li> </ol> |