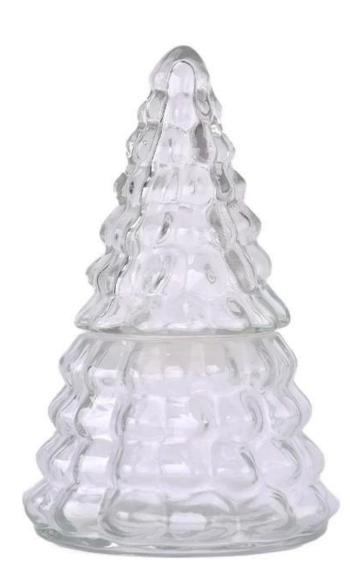

# Unique design glass candle vessel for Christmas

Sunny Glasswares not only places OEM / ODM orders, but also helps many brands to start with product concepts.

| Measure           | Item:SGKY24081401<br>Top dia: 72 mm<br>Bottom dia: 106 mm<br>Max dia∏116 mm<br>Height: 74 mm<br>Weight: 282 g<br>Capacity: 350 ml |
|-------------------|-----------------------------------------------------------------------------------------------------------------------------------|
| Packing           | Normal packing,Individual gift box, PVC box, window box, color box, white box, etc                                                |
| Delivery time     | Within 35 days after the sample and order confirmed                                                                               |
| Payment term      | 30% deposit by T/T in advance and the balance against the copy of B/L                                                             |
| Shipment          | By sea,by air,by Express and your shipping agent is acceptable                                                                    |
| Usage<br>Occasion | Home decor,Wedding Decoration,Wedding Favors,Decoration enhancement                                                               |