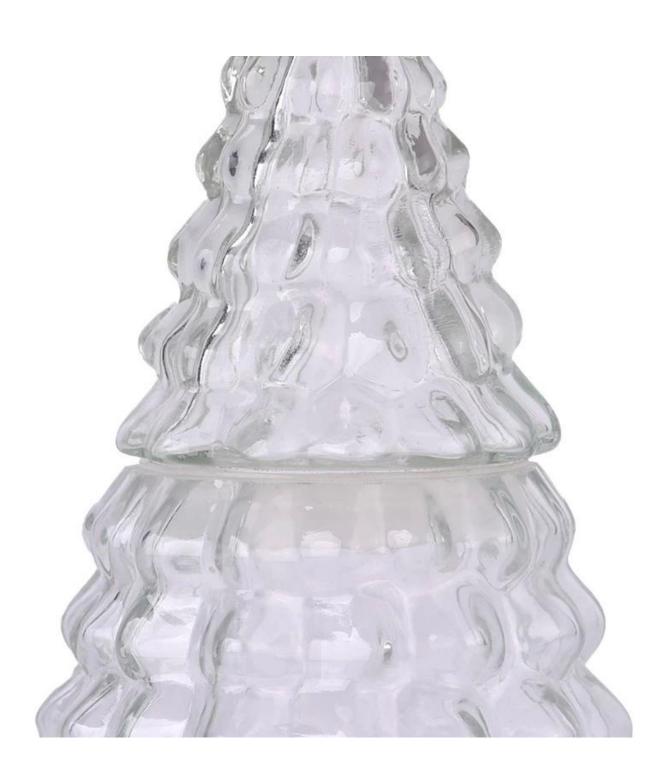

# Unique design glass candle vessel for Christmas

Sunny Glasswares not only places OEM / ODM orders, but also helps many brands to start with product concepts.

| Measure           | Item:SGKY24081401<br>Top dia: 72 mm<br>Bottom dia: 106 mm<br>Max dia∏116 mm<br>Height: 74 mm<br>Weight: 282 g<br>Capacity: 350 ml |
|-------------------|-----------------------------------------------------------------------------------------------------------------------------------|
| Packing           | Normal packing,Individual gift box, PVC box, window box, color box, white box, etc                                                |
| Delivery time     | Within 35 days after the sample and order confirmed                                                                               |
| Payment term      | 30% deposit by T/T in advance and the balance against the copy of B/L                                                             |
| Shipment          | By sea,by air,by Express and your shipping agent is acceptable                                                                    |
| Usage<br>Occasion | Home decor,Wedding Decoration,Wedding Favors,Decoration enhancement                                                               |