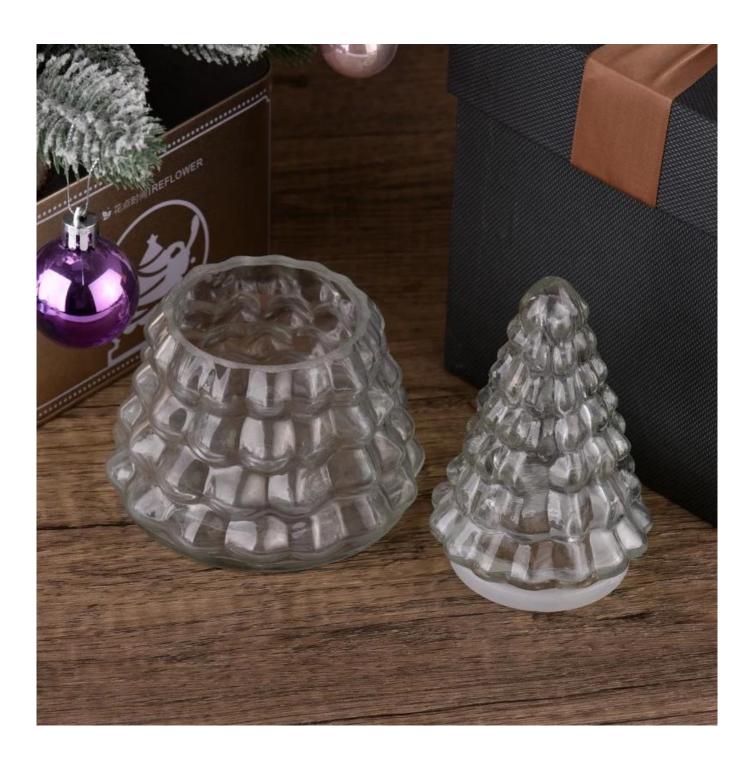

# Unique design glass candle vessel for Christmas

Sunny Glasswares not only places OEM / ODM orders, but also helps many brands to start with product concepts.

| Measure           | Item:SGKY24081401<br>Top dia: 72 mm<br>Bottom dia: 106 mm<br>Max dia∏116 mm<br>Height: 74 mm<br>Weight: 282 g<br>Capacity: 350 ml |
|-------------------|-----------------------------------------------------------------------------------------------------------------------------------|
| Packing           | Normal packing,Individual gift box, PVC box, window box, color box, white box, etc                                                |
| Delivery time     | Within 35 days after the sample and order confirmed                                                                               |
| Payment term      | 30% deposit by T/T in advance and the balance against the copy of B/L                                                             |
| Shipment          | By sea,by air,by Express and your shipping agent is acceptable                                                                    |
| Usage<br>Occasion | Home decor,Wedding Decoration,Wedding Favors,Decoration enhancement                                                               |