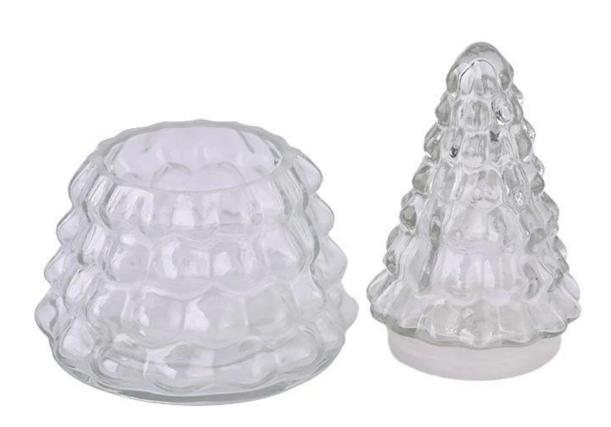

# Unique design glass candle vessel for Christmas

Sunny Glasswares not only places OEM / ODM orders, but also helps many brands to start with product concepts.

| Measure           | Item:SGKY24081401<br>Top dia: 72 mm<br>Bottom dia: 106 mm<br>Max dia∏116 mm<br>Height: 74 mm<br>Weight: 282 g<br>Capacity: 350 ml |
|-------------------|-----------------------------------------------------------------------------------------------------------------------------------|
| Packing           | Normal packing,Individual gift box, PVC box, window box, color box, white box, etc                                                |
| Delivery time     | Within 35 days after the sample and order confirmed                                                                               |
| Payment term      | 30% deposit by T/T in advance and the balance against the copy of B/L                                                             |
| Shipment          | By sea,by air,by Express and your shipping agent is acceptable                                                                    |
| Usage<br>Occasion | Home decor,Wedding Decoration,Wedding Favors,Decoration enhancement                                                               |