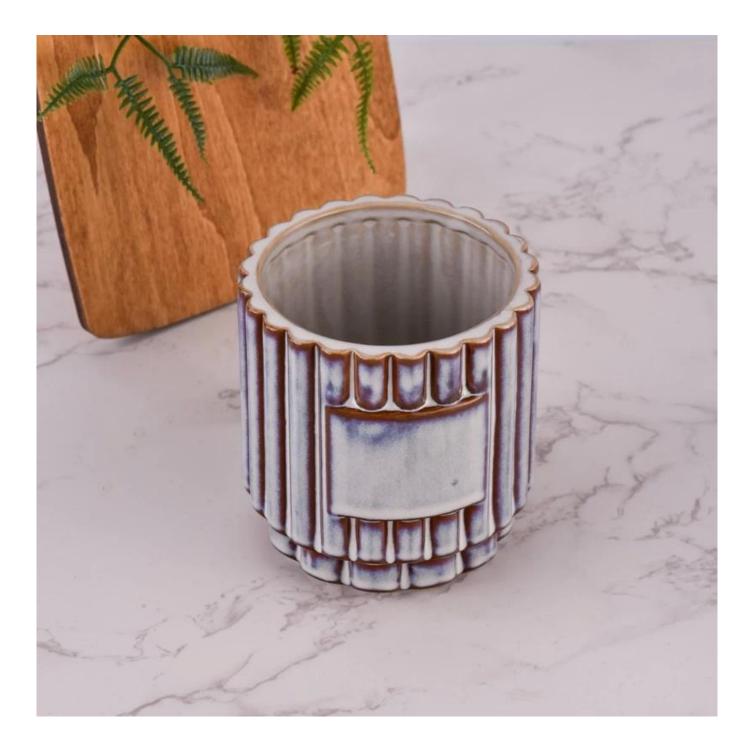

### Unique Appearance Glazed Ceramic Vessel Candle Holder for Candle Packaging

### **Product Pictures**