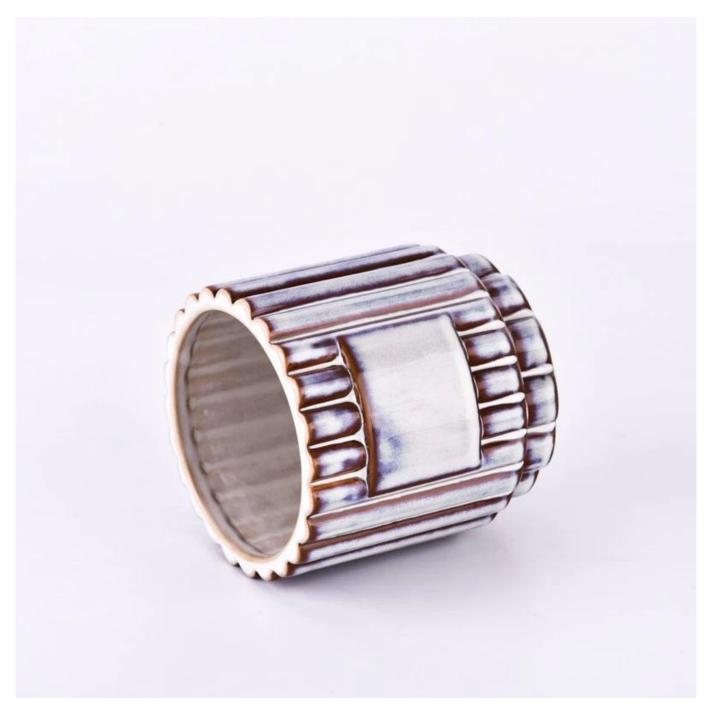

|
|---------------------|--------------------------------------------------------------|--------------------------------------------------------------------------------------------------------------------------------------------------------|
| 6. <u>Capacity</u>  | * 2000 square meters factory<br>* 144 million pieces monthly | * To meet your mass orders<br>* Shorten the delivery lead time                                                                                         |
| 7. <u>Logistics</u> |                                                              | <ul> <li>* Seamless communication</li> <li>* Avoid too many contact points</li> <li>* Streamline management</li> <li>* Save cost indirectly</li> </ul> |

### **Product Pictures**











# **MAIN PRODUCTS**



The annual quantity and launched speed on new products and designs can be compared with Zara.

### **Quality Control**

### Sunny Glassware follow ANSI/ASQ Z1.4-2008 Quality Control System strictly as following to prevent defective candle holders before delivery.

### \* 4 rounds inspection procedure

- (1). Inspect all raw materials before producing.
- (2). Check the mass produced sample comparing to client's signed sample.
- (3). Inspect semi-products during production
- (4). Check the finish products and the package before and after sending the warehouse.

### \* 6 main check points

(1). Workmanship appearance

- (2). Quantity
- (2). Quality(3). Style, material, color(3). Packing & Loading(4). Marking/Label

- (5). Data measurement/function/field test(6