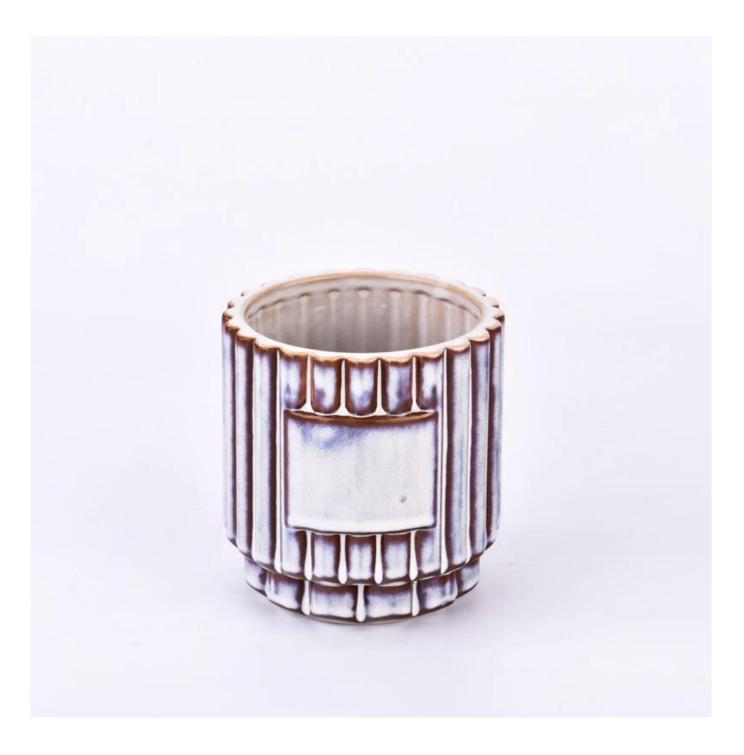

|
|---------------------|--------------------------------------------------------------|--------------------------------------------------------------------------------------------------------------------------------------------------------|
| 6. <u>Capacity</u>  | * 2000 square meters factory<br>* 144 million pieces monthly | * To meet your mass orders<br>* Shorten the delivery lead time                                                                                         |
| 7. <u>Logistics</u> |                                                              | <ul> <li>* Seamless communication</li> <li>* Avoid too many contact points</li> <li>* Streamline management</li> <li>* Save cost indirectly</li> </ul> |

### **Product Pictures**











# **MAIN PRODUCTS**



The annual quantity and launched speed on new products and designs can be compared with Zara.

### **Quality Control**

### Sunny Glassware follow ANSI/ASQ Z1.4-2008 Quality Control System strictly as following to prevent defective candle holders before delivery.

### \* 4 rounds inspection procedure

- (1). Inspect all raw materials before producing.
- (2). Check the mass produced sample comparing to client's signed sample.
- (3). Inspect semi-products during production
- (4). Check the finish products and the package before and after sending the warehouse.

### \* 6 main check points

(1). Workmanship appearance

- (2). Quantity
- (2). Quality(3). Style, material, color(3). Packing & Loading(4). Marking/Label

- (5). Data measurement/function/field test(6). M