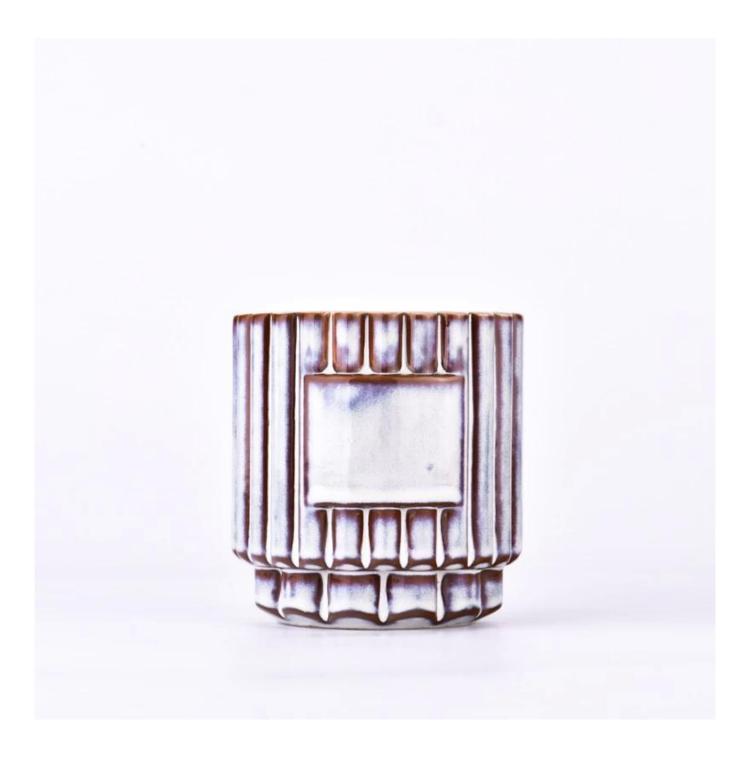

|
|---------------------|--------------------------------------------------------------|--------------------------------------------------------------------------------------------------------------------------------------------------------|
| 6. <u>Capacity</u>  | * 2000 square meters factory<br>* 144 million pieces monthly | * To meet your mass orders<br>* Shorten the delivery lead time                                                                                         |
| 7. <u>Logistics</u> |                                                              | <ul> <li>* Seamless communication</li> <li>* Avoid too many contact points</li> <li>* Streamline management</li> <li>* Save cost indirectly</li> </ul> |

### **Product Pictures**











# **MAIN PRODUCTS**



The annual quantity and launched speed on new products and designs can be compared with Zara.

### **Quality Control**

### Sunny Glassware follow ANSI/ASQ Z1.4-2008 Quality Control System strictly as following to prevent defective candle holders before delivery.

### \* 4 rounds inspection procedure

- (1). Inspect all raw materials before producing.
- (2). Check the mass produced sample comparing to client's signed sample.
- (3). Inspect semi-products during production
- (4). Check the finish products and the package before and after sending the warehouse.

### \* 6 main check points

(1). Workmanship appearance

- (2). Quantity
- (2). Quality(3). Style, material, color(3). Packing & Loading(4). Marking/Label

- (5). Data measurement/function/field test(6).