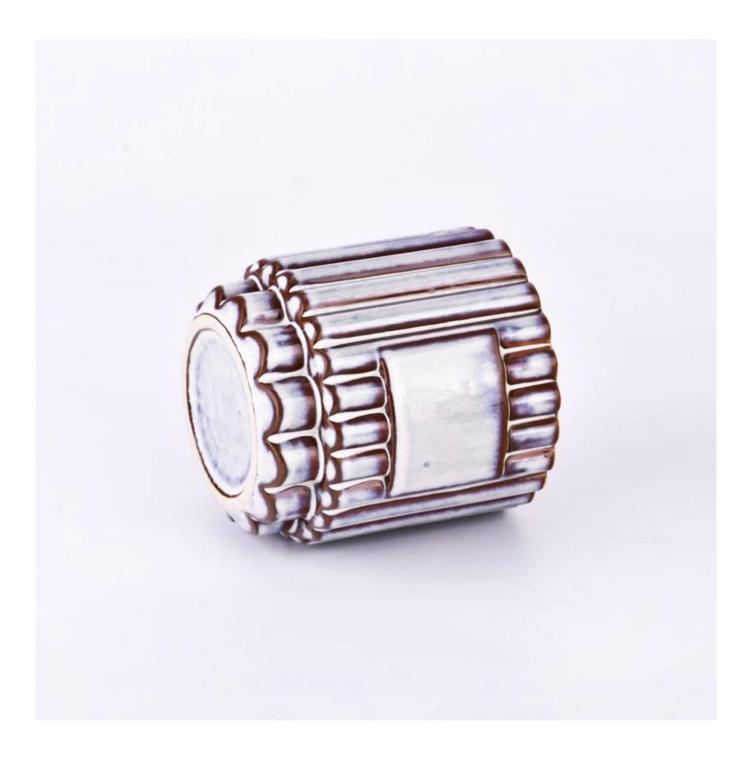

### Unique Appearance Glazed Ceramic Vessel Candle Holder for Candle Packaging

### **Product Pictures**