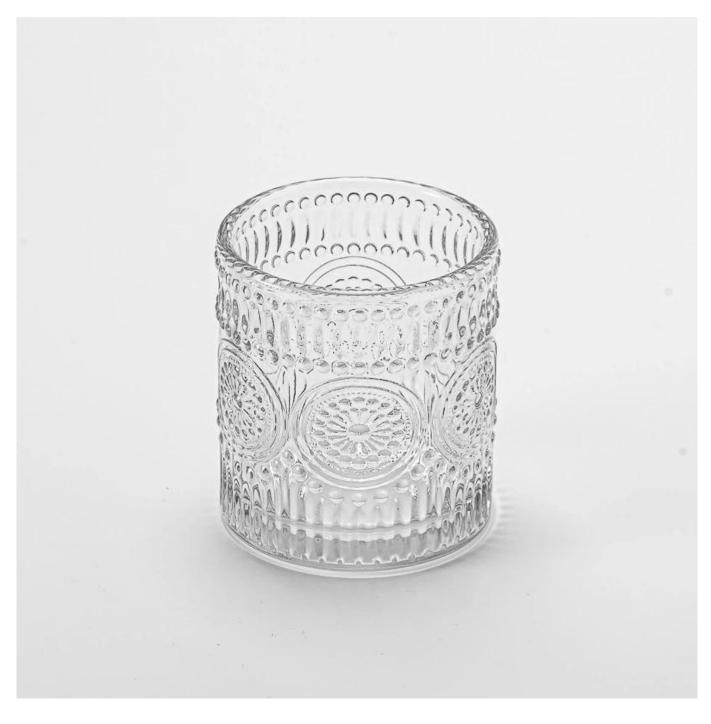

-------------|
| 5. <u>Design</u>    | * Strong design team<br>* 15 new items release monthly                    | * Unique design<br>*<br>Improve your market competitive power                                                                                          |
| 6. <u>Capacity</u>  |                                                                           | * To meet your mass orders<br>* Shorten the delivery lead time                                                                                         |
| 7. <u>Logistics</u> | We have our own<br><u>SUNNY WORLDWIDE LOGISTICS(SZ)</u><br><u>LIMITED</u> | <ul> <li>* Seamless communication</li> <li>* Avoid too many contact points</li> <li>* Streamline management</li> <li>* Save cost indirectly</li> </ul> |

## **Product Pictures**













# MAIN PRODUCTS



### **Quality Control**

## Sunny Glassware follow ANSI/ASQ Z1.4-2008 Quality Control System strictly as following to prevent defective candle holders before delivery.

### \* 4 rounds inspection procedure

- (1). Inspect all raw materials before producing.
- (2). Check the mass produced sample comparing to client's signed sample.
- (3). Inspect semi-products during production
- (4). Check the finish products and the package before and after sending the warehouse.

### \* 6 main check points

- (1). Workmanship appearance
- (2). Quantity
- (3). Style, material, color
- (3). Packing & Loading
- (4). Marking/Label

## (5). Data measurement/function/field test

(6). Made by skilled workers



## Packaging

# PACKING

We have Normal packing, PVC box Window box,ca