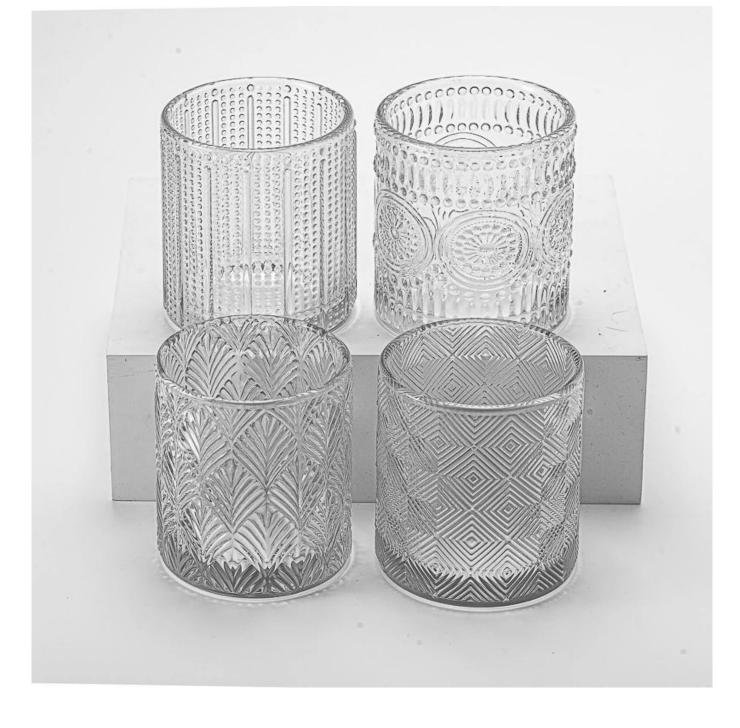

-----|
| 5. <u>Design</u>    | * Strong design team<br>* 15 new items release monthly                    | * Unique design<br>*<br>Improve your market competitive power                                                                                          |
| 6. <u>Capacity</u>  |                                                                           | * To meet your mass orders<br>* Shorten the delivery lead time                                                                                         |
| 7. <u>Logistics</u> | We have our own<br><u>SUNNY WORLDWIDE LOGISTICS(SZ)</u><br><u>LIMITED</u> | <ul> <li>* Seamless communication</li> <li>* Avoid too many contact points</li> <li>* Streamline management</li> <li>* Save cost indirectly</li> </ul> |

## **Product Pictures**













# MAIN PRODUCTS



### **Quality Control**

## Sunny Glassware follow ANSI/ASQ Z1.4-2008 Quality Control System strictly as following to prevent defective candle holders before delivery.

### \* 4 rounds inspection procedure

- (1). Inspect all raw materials before producing.
- (2). Check the mass produced sample comparing to client's signed sample.
- (3). Inspect semi-products during production
- (4). Check the finish products and the package before and after sending the warehouse.

### \* 6 main check points

- (1). Workmanship appearance
- (2). Quantity
- (3). Style, material, color
- (3). Packing & Loading
- (4). Marking/Label

## (5). Data measurement/function/field test

(6). Made by skilled workers



## Packaging

# PACKING

We have Normal packing, PVC box Window box,carton box