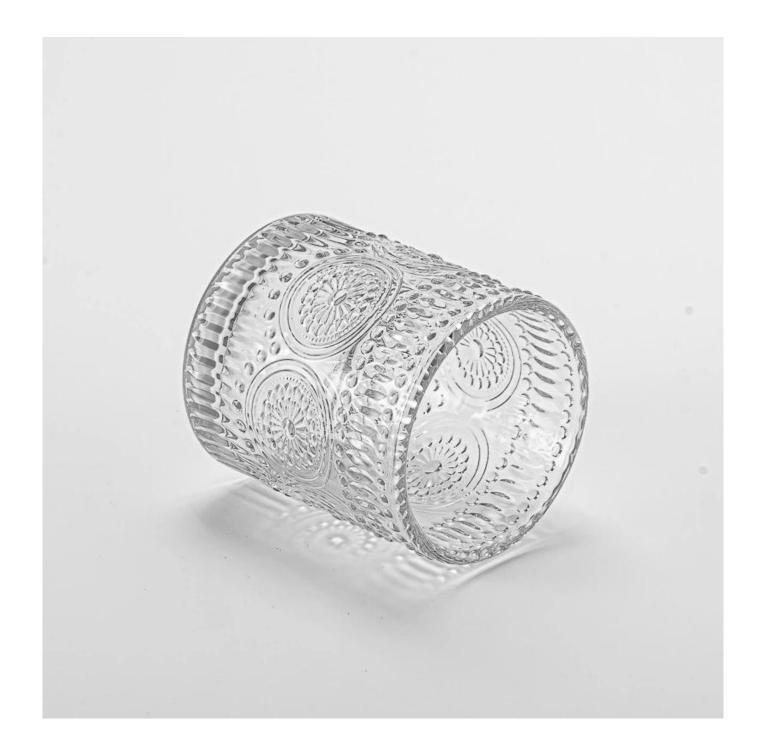

-----------|
| 5. <u>Design</u>    | * Strong design team<br>* 15 new items release monthly                    | * Unique design<br>*<br>Improve your market competitive power                                                                                          |
| 6. <u>Capacity</u>  |                                                                           | * To meet your mass orders<br>* Shorten the delivery lead time                                                                                         |
| 7. <u>Logistics</u> | We have our own<br><u>SUNNY WORLDWIDE LOGISTICS(SZ)</u><br><u>LIMITED</u> | <ul> <li>* Seamless communication</li> <li>* Avoid too many contact points</li> <li>* Streamline management</li> <li>* Save cost indirectly</li> </ul> |

## **Product Pictures**













# MAIN PRODUCTS



### **Quality Control**

## Sunny Glassware follow ANSI/ASQ Z1.4-2008 Quality Control System strictly as following to prevent defective candle holders before delivery.

### \* 4 rounds inspection procedure

- (1). Inspect all raw materials before producing.
- (2). Check the mass produced sample comparing to client's signed sample.
- (3). Inspect semi-products during production
- (4). Check the finish products and the package before and after sending the warehouse.

### \* 6 main check points

- (1). Workmanship appearance
- (2). Quantity
- (3). Style, material, color
- (3). Packing & Loading
- (4). Marking/Label

## (5). Data measurement/function/field test

(6). Made by skilled workers



## Packaging

# PACKING

We have Normal packing, PVC box Window box,cart