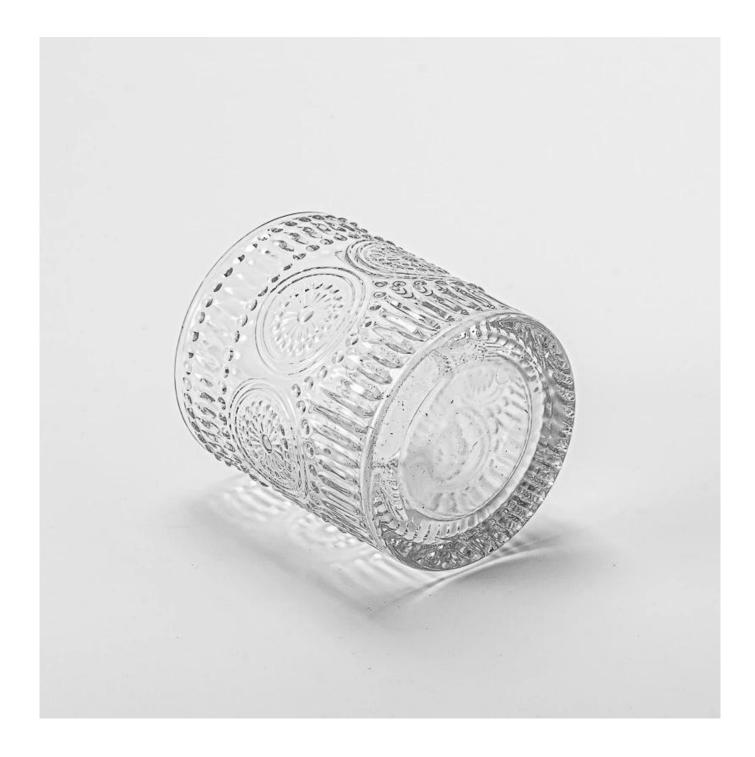

-------|
| 5. <u>Design</u>    | * Strong design team<br>* 15 new items release monthly                    | * Unique design<br>*<br>Improve your market competitive power                                                                                          |
| 6. <u>Capacity</u>  |                                                                           | * To meet your mass orders<br>* Shorten the delivery lead time                                                                                         |
| 7. <u>Logistics</u> | We have our own<br><u>SUNNY WORLDWIDE LOGISTICS(SZ)</u><br><u>LIMITED</u> | <ul> <li>* Seamless communication</li> <li>* Avoid too many contact points</li> <li>* Streamline management</li> <li>* Save cost indirectly</li> </ul> |

## **Product Pictures**













# MAIN PRODUCTS



### **Quality Control**

## Sunny Glassware follow ANSI/ASQ Z1.4-2008 Quality Control System strictly as following to prevent defective candle holders before delivery.

### \* 4 rounds inspection procedure

- (1). Inspect all raw materials before producing.
- (2). Check the mass produced sample comparing to client's signed sample.
- (3). Inspect semi-products during production
- (4). Check the finish products and the package before and after sending the warehouse.

### \* 6 main check points

- (1). Workmanship appearance
- (2). Quantity
- (3). Style, material, color
- (3). Packing & Loading
- (4). Marking/Label

## (5). Data measurement/function/field test

(6). Made by skilled workers



## Packaging

# PACKING

We have Normal packing, PVC box Window box,carton b