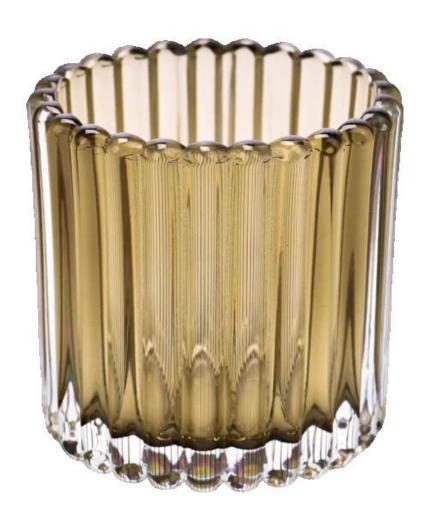

## Transparent Color Glass Candle Vessels with Ribbed wholesale

Sunny Glasswares not only places  $\operatorname{OEM}$  /  $\operatorname{ODM}$  orders, but also helps many brands to start with product concepts.

| Measure           | Tem  SGCX23042734<br>  Top dia: 75mm<br>  Bottom dia: 71mm<br>  Height: 74mm<br>  Weight: 240g<br>  Capacity: 187ml<br>  MOQ: 3000 PCS |
|-------------------|----------------------------------------------------------------------------------------------------------------------------------------|
| Packing           | Normal packing,Individual gift box, PVC box, window box, color box, white box, etc                                                     |
| Delivery time     | Within 35 days after the sample and order confirmed                                                                                    |
| Payment term      | 30% deposit by T/T in advance and the balance against the copy of B/L                                                                  |
| Shipment          | By sea,by air,by Express and your shipping agent is acceptable                                                                         |
| Usage<br>Occasion | Home decor,Wedding Decoration,Wedding Favors,Decoration enhancement                                                                    |