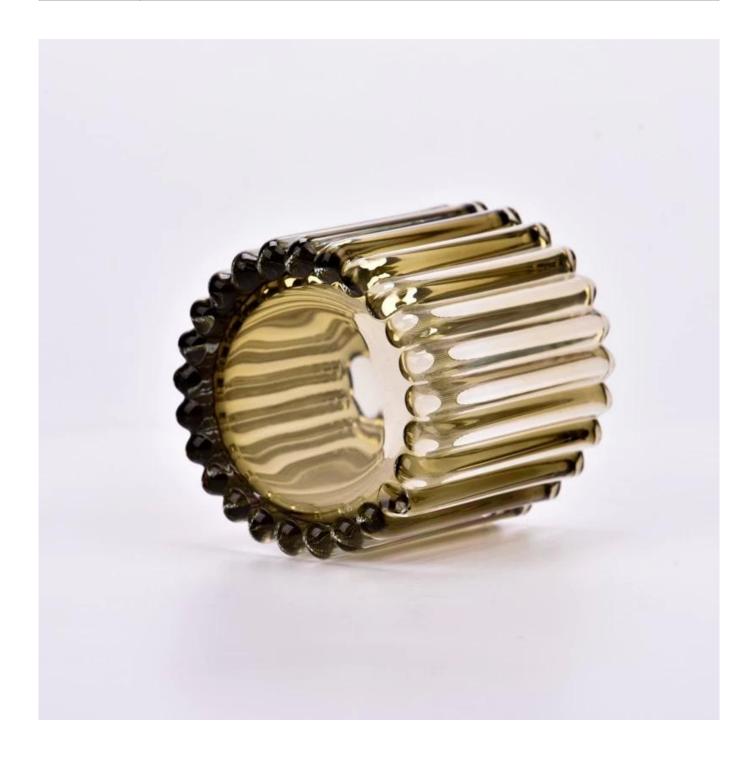

## Transparent Color Glass Candle Vessels with Ribbed wholesale

Sunny Glasswares not only places  $\operatorname{OEM}$  /  $\operatorname{ODM}$  orders, but also helps many brands to start with product concepts.

| Measure           | Tem  SGCX23042734<br>  Top dia: 75mm<br>  Bottom dia: 71mm<br>  Height: 74mm<br>  Weight: 240g<br>  Capacity: 187ml<br>  MOQ: 3000 PCS |
|-------------------|----------------------------------------------------------------------------------------------------------------------------------------|
| Packing           | Normal packing,Individual gift box, PVC box, window box, color box, white box, etc                                                     |
| Delivery time     | Within 35 days after the sample and order confirmed                                                                                    |
| Payment term      | 30% deposit by T/T in advance and the balance against the copy of B/L                                                                  |
| Shipment          | By sea,by air,by Express and your shipping agent is acceptable                                                                         |
| Usage<br>Occasion | Home decor,Wedding Decoration,Wedding Favors,Decoration enhancement                                                                    |