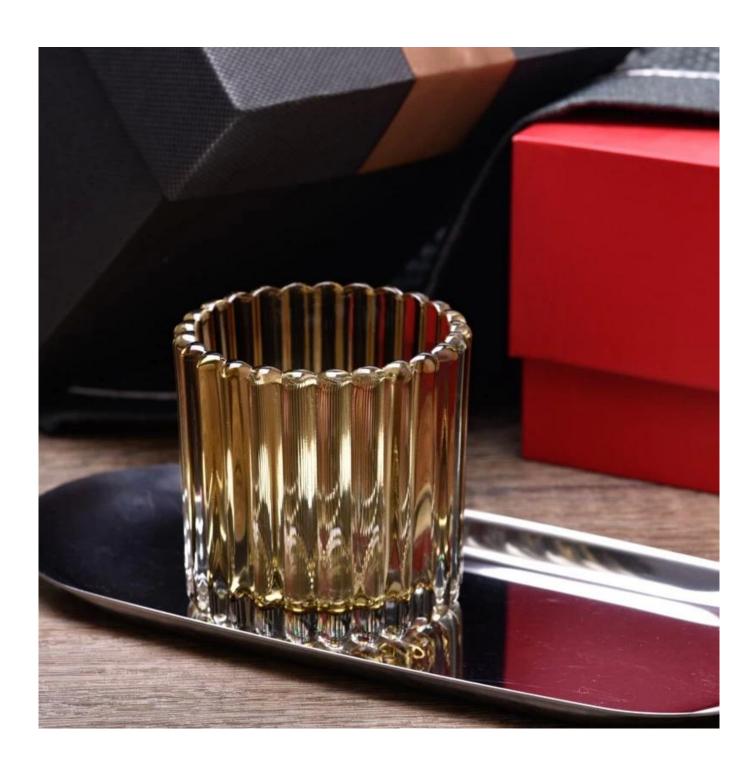

## Transparent Color Glass Candle Vessels with Ribbed wholesale

Sunny Glasswares not only places  $\operatorname{OEM}$  /  $\operatorname{ODM}$  orders, but also helps many brands to start with product concepts.

| Measure           | Tem  SGCX23042734<br>  Top dia: 75mm<br>  Bottom dia: 71mm<br>  Height: 74mm<br>  Weight: 240g<br>  Capacity: 187ml<br>  MOQ: 3000 PCS |
|-------------------|----------------------------------------------------------------------------------------------------------------------------------------|
| Packing           | Normal packing,Individual gift box, PVC box, window box, color box, white box, etc                                                     |
| Delivery time     | Within 35 days after the sample and order confirmed                                                                                    |
| Payment term      | 30% deposit by T/T in advance and the balance against the copy of B/L                                                                  |
| Shipment          | By sea,by air,by Express and your shipping agent is acceptable                                                                         |
| Usage<br>Occasion | Home decor,Wedding Decoration,Wedding Favors,Decoration enhancement                                                                    |