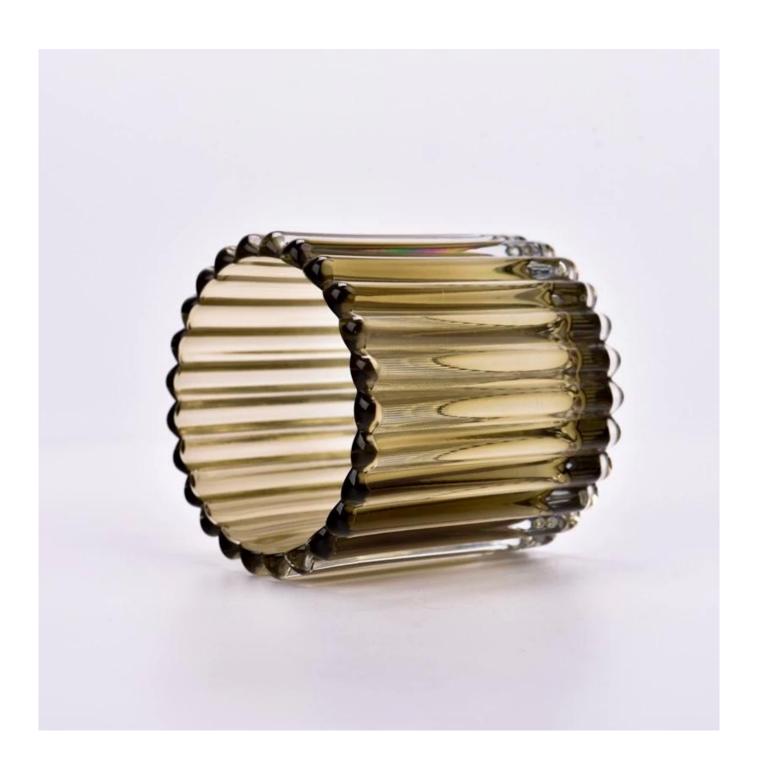

## Transparent Color Glass Candle Vessels with Ribbed wholesale

Sunny Glasswares not only places  $\operatorname{OEM}$  /  $\operatorname{ODM}$  orders, but also helps many brands to start with product concepts.

| Measure           | Tem  SGCX23042734<br>  Top dia: 75mm<br>  Bottom dia: 71mm<br>  Height: 74mm<br>  Weight: 240g<br>  Capacity: 187ml<br>  MOQ: 3000 PCS |
|-------------------|----------------------------------------------------------------------------------------------------------------------------------------|
| Packing           | Normal packing,Individual gift box, PVC box, window box, color box, white box, etc                                                     |
| Delivery time     | Within 35 days after the sample and order confirmed                                                                                    |
| Payment term      | 30% deposit by T/T in advance and the balance against the copy of B/L                                                                  |
| Shipment          | By sea,by air,by Express and your shipping agent is acceptable                                                                         |
| Usage<br>Occasion | Home decor,Wedding Decoration,Wedding Favors,Decoration enhancement                                                                    |