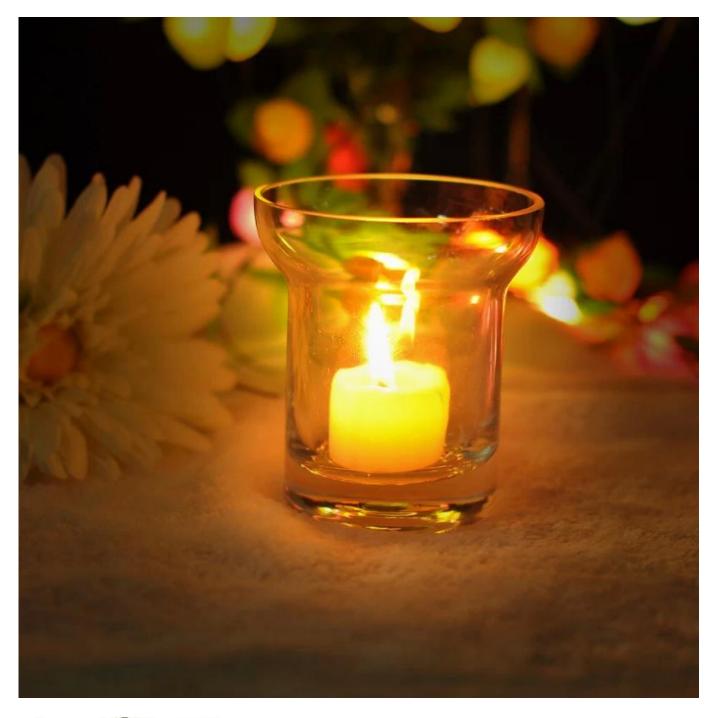

#### Cautions

- 1. Beer, red wine, white wine, beverage or hot water not be too full
- 2. To avoid to hurt your children's hand, please put it in the place where they can't reach
- 3. Avoid dropping ,Collision and strong impact
- 4. Not available for microwave oven
- 5. To prevent it from cracking, do not put it over open fire directly