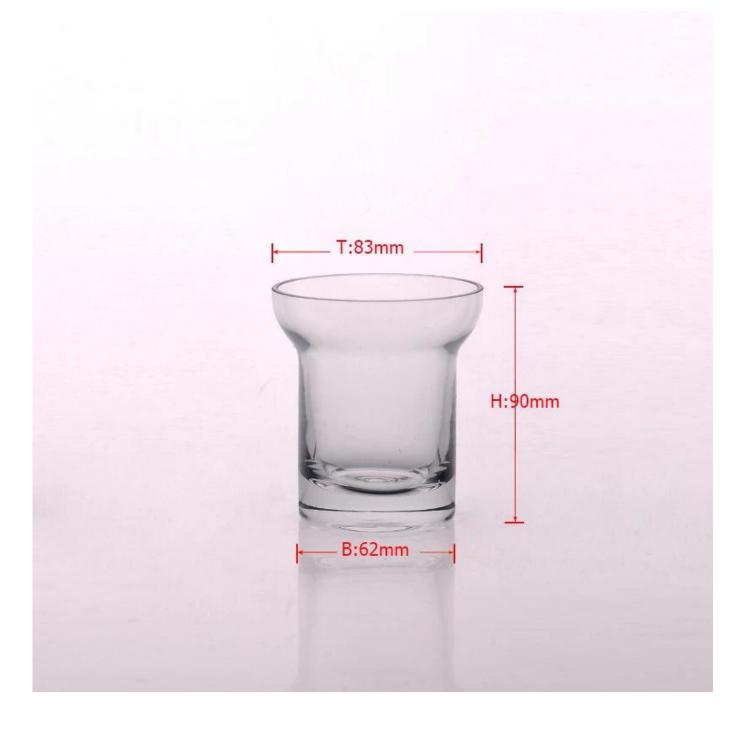

# **Transparent Hand Made Glass Candle Holders Wholesale for home**

| All March Statements |                     |                                                                                                                                                                                                                                                                                                                     |
|----------------------|---------------------|---------------------------------------------------------------------------------------------------------------------------------------------------------------------------------------------------------------------------------------------------------------------------------------------------------------------|
| Product Details      |                     |                                                                                                                                                                                                                                                                                                                     |
|                      | Itme NO.            | SGLYP15052602                                                                                                                                                                                                                                                                                                       |
|                      | Size                | T:83mm []B: 62mm ;H:90mm ;W:261g;<br>V:210ml                                                                                                                                                                                                                                                                        |
|                      | Craft               | Hand made                                                                                                                                                                                                                                                                                                           |
|                      | Feature             | Eco-friendly;heat resistant                                                                                                                                                                                                                                                                                         |
|                      | Material            | Glass                                                                                                                                                                                                                                                                                                               |
|                      | Sample              | <ul><li>1.5-7days if at exist shape or size of products;</li><li>2.15days if need new shape or size of products</li></ul>                                                                                                                                                                                           |
|                      | Terms of<br>payment | 30% deposit by T/T in advance and the balance against copy of B/L                                                                                                                                                                                                                                                   |
|                      | Certification       | ASTM;ISO9001                                                                                                                                                                                                                                                                                                        |
|                      | For your<br>choice  | <ol> <li>Any logo printing available</li> <li>Any color painted, frosted,<br/>electroplating, logo laser for the finish<br/>are available</li> <li>Special packing like shrink wrap, color<br/>gift box, white box or normal safety<br/>packing are available</li> <li>Any shape, size meeting your need</li> </ol> |