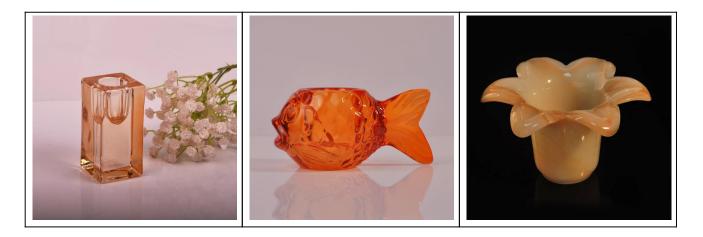

# **Transparent Hand Made Glass Candle Holders Wholesale for home**

| All March Statements |                     |                                                                                                                                                                                                                                                                                                                     |
|----------------------|---------------------|---------------------------------------------------------------------------------------------------------------------------------------------------------------------------------------------------------------------------------------------------------------------------------------------------------------------|
| Product Details      |                     |                                                                                                                                                                                                                                                                                                                     |
|                      | Itme NO.            | SGLYP15052602                                                                                                                                                                                                                                                                                                       |
|                      | Size                | T:83mm []B: 62mm ;H:90mm ;W:261g;<br>V:210ml                                                                                                                                                                                                                                                                        |
|                      | Craft               | Hand made                                                                                                                                                                                                                                                                                                           |
|                      | Feature             | Eco-friendly;heat resistant                                                                                                                                                                                                                                                                                         |
|                      | Material            | Glass                                                                                                                                                                                                                                                                                                               |
|                      | Sample              | <ul><li>1.5-7days if at exist shape or size of products;</li><li>2.15days if need new shape or size of products</li></ul>                                                                                                                                                                                           |
|                      | Terms of<br>payment | 30% deposit by T/T in advance and the balance against copy of B/L                                                                                                                                                                                                                                                   |
|                      | Certification       | ASTM;ISO9001                                                                                                                                                                                                                                                                                                        |
|                      | For your<br>choice  | <ol> <li>Any logo printing available</li> <li>Any color painted, frosted,<br/>electroplating, logo laser for the finish<br/>are available</li> <li>Special packing like shrink wrap, color<br/>gift box, white box or normal safety<br/>packing are available</li> <li>Any shape, size meeting your need</li> </ol> |

#### The features of month blown glass

- 1. Its advantage including abundance sculpt, technics, surface effects, color etc.
- 2. The quality is difficult control and the tolerance of the size, weight and shape are bigger.
- 3. The price is high and the product is limited for the special technic glass.