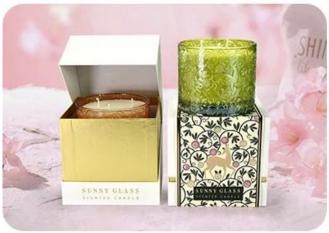

This 12OZ dark blue <u>glass candle jar</u>, with its unique deep blue, adds a touch of mystery and romance to your home space. Whether it is lit at night or placed as a decoration, it can instantly enhance the style of the environment.

Made in China, this glass candle jar is made of high quality glass material, which has been carefully polished and treated to make the surface smooth and flawless. High temperature resistant design ensures the safety of candle burning while extending service life.

This <u>glass candle jar</u> is not only suitable for filling our selection of candles, but also ideal for DIY lovers. According to your own preferences, you can add dried flowers, essential oils, colored sand and other elements to create a unique personalized candle work.