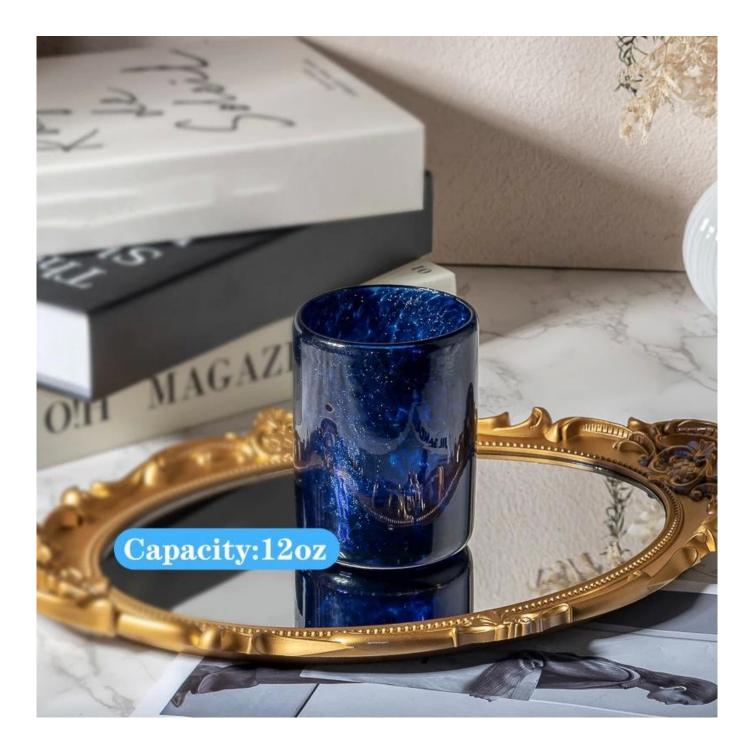

This 12OZ dark blue <u>glass candle jar</u>, with its unique deep blue, adds a touch of mystery and romance to your home space. Whether it is lit at night or placed as a decoration, it can instantly enhance the style of the environment.

### **Product Description**

| product<br>name   | Supplier luxury 12 OZ dark blue glass candle jars candle containers                                                  |
|-------------------|----------------------------------------------------------------------------------------------------------------------|
| Sample<br>time    | <ol> <li>5 days if there is glass shape and size</li> <li>15 days, if you need new shapes and sizes glass</li> </ol> |
| Measure           | Item No.:SGHT24112003<br>Top dia: 80 mm<br>Bottom dia: 78 mm<br>Height: 107 mm<br>Weight: 367 g<br>Capacity: 367 ml  |
| Packing           | Normal packing,Individual gift box, PVC box, window box, color box, white box, etc                                   |
| Delivery<br>time  | Within 35 days after the sample and order confirmed                                                                  |
| Payment<br>term   | 30% deposit by T/T in advance and the balance against the copy of B/L                                                |
| Shipment          | By sea,by air,by Express and your shipping agent is acceptable                                                       |
| Usage<br>Occasion | Home decor,Wedding Decoration,Wedding Favors,Decoration enhancement,                                                 |