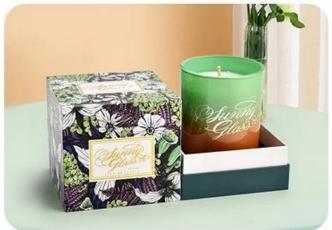

This 12OZ dark blue <u>glass candle jar</u>, with its unique deep blue, adds a touch of mystery and romance to your home space. Whether it is lit at night or placed as a decoration, it can instantly enhance the style of the environment.

Made in China, this glass candle jar is made of high quality glass material, which has been carefully polished and treated to make the surface smooth and flawless. High temperature resistant design ensures the safety of candle burning while extending service life.

This <u>glass candle jar</u> is not only suitable for filling our selection of candles, but also ideal for DIY lovers. According to your own preferences, you can add dried flowers, essential oils, colored sand and other elements to create a unique personalized candle work.