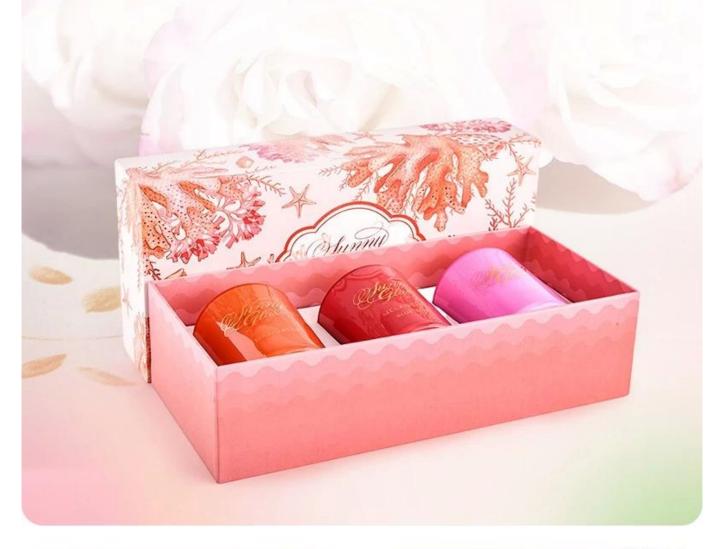

**Positive Vote** 

Accessories - Candle Holder Box

## CANDLE HOLDER BOX SIZE, LOGO, COLOR, LINING, SHAPE CAN BE CUSTOMIZED