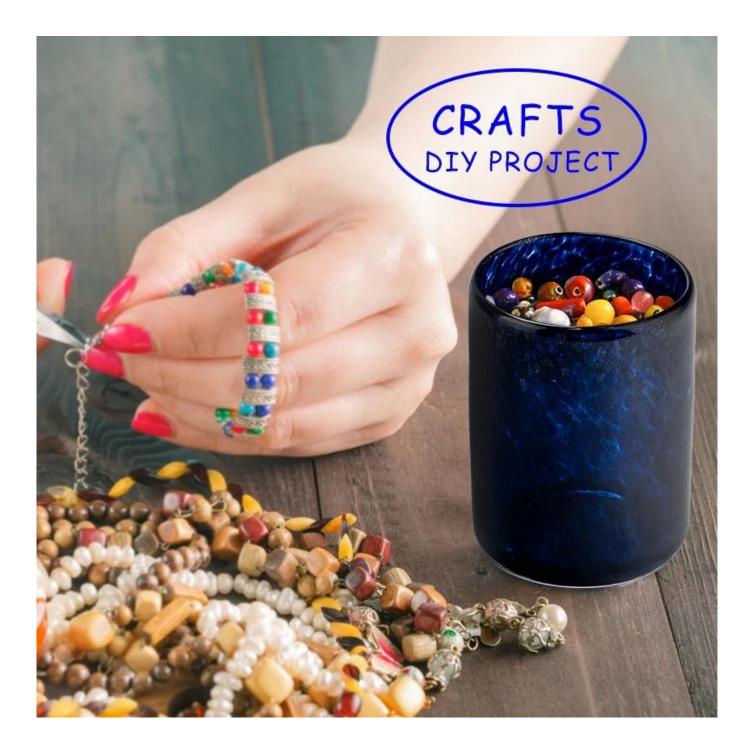

This <u>glass candle jar</u> is not only suitable for filling our selection of candles, but also ideal for DIY lovers. According to your own preferences, you can add dried flowers, essential oils, colored sand and other elements to create a unique personalized candle work.