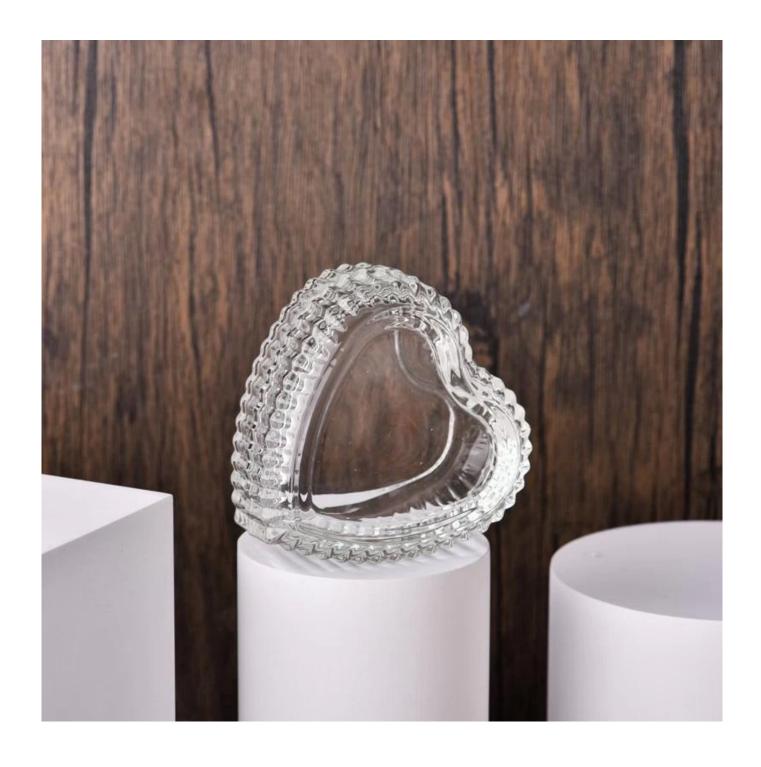

There are many uses for this **glass candle jar**, and thanks to its tight lid, it can safely store candles and prevent dust and debris from entering. Secondly, due to its strong and stable structure, it can be used as a **candle holder** to add a warm atmosphere to the interior. In addition, thanks to its transparent design, it can display the beautiful colors and shapes of candles, increasing visual enjoyment.

Filled with romance and warmth, this  $\underline{candle\ jar}$  can be used for various celebrations and special occasions, such as weddings, birthday parties or romantic dinners.

A heart-shaped **glass candle jar with a lid** is a kind of home decoration and candle holder with many uses and features. It can be used as a **candle holder**, gift or pure home decoration, adding a warm, romantic and unique atmosphere to the interior.