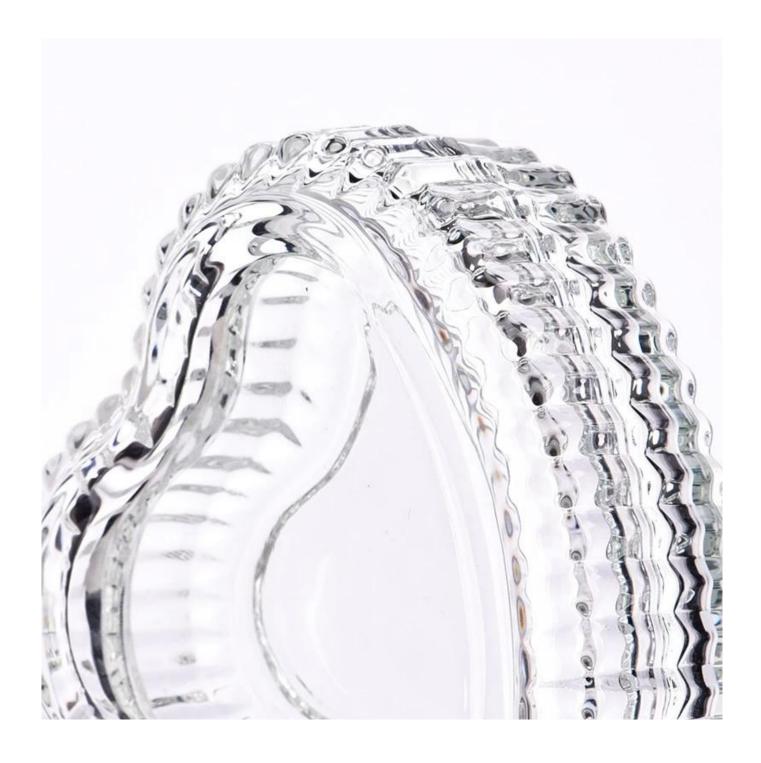

There are many uses for this **glass candle jar**, and thanks to its tight lid, it can safely store candles and prevent dust and debris from entering. Secondly, due to its strong and stable structure, it can be used as a **candle holder** to add a warm atmosphere to the interior. In addition, thanks to its transparent design, it can display the beautiful colors and shapes of candles, increasing visual enjoyment.

Filled with romance and warmth, this  $\underline{candle\ jar}$  can be used for various celebrations and special occasions, such as weddings, birthday parties or romantic dinners.

A heart-shaped **glass candle jar with a lid** is a kind of home decoration and candle holder with many uses and features. It can be used as a **candle holder**, gift or pure home decoration, adding a warm, romantic and unique atmosphere to the interior.