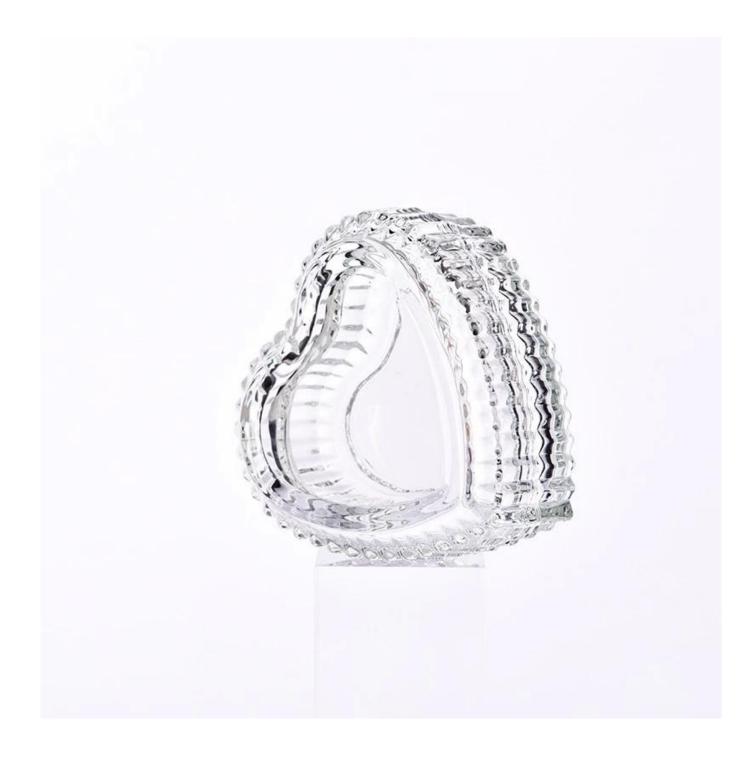

There are many uses for this **glass candle jar**, and thanks to its tight lid, it can safely store candles and prevent dust and debris from entering. Secondly, due to its strong and stable structure, it can be used as a **candle holder** to add a warm atmosphere to the interior. In addition, thanks to its transparent design, it can display the beautiful colors and shapes of candles, increasing visual enjoyment.

Filled with romance and warmth, this  $\underline{candle\ jar}$  can be used for various celebrations and special occasions, such as weddings, birthday parties or romantic dinners.

A heart-shaped **glass candle jar with a lid** is a kind of home decoration and candle holder with many uses and features. It can be used as a **candle holder**, gift or pure home decoration, adding a warm, romantic and unique atmosphere to the interior.