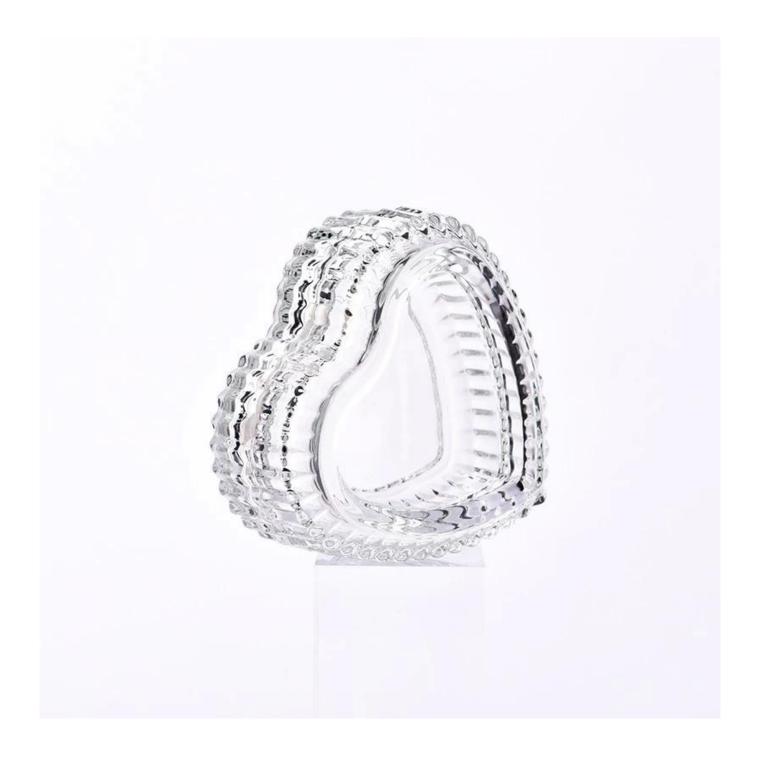

There are many uses for this **glass candle jar**, and thanks to its tight lid, it can safely store candles and prevent dust and debris from entering. Secondly, due to its strong and stable structure, it can be used as a **candle holder** to add a warm atmosphere to the interior. In addition, thanks to its transparent design, it can display the beautiful colors and shapes of candles, increasing visual enjoyment.

Filled with romance and warmth, this  $\underline{candle\ jar}$  can be used for various celebrations and special occasions, such as weddings, birthday parties or romantic dinners.

A heart-shaped **glass candle jar with a lid** is a kind of home decoration and candle holder with many uses and features. It can be used as a **candle holder**, gift or pure home decoration, adding a warm, romantic and unique atmosphere to the interior.