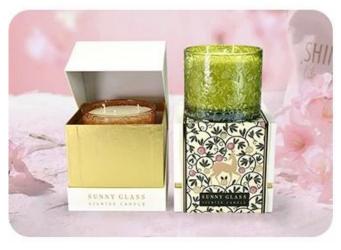

## product description

The **glass candle holders** adopts hand-blown colored glass technology, and each piece of glass is carefully blown by the craftsman, with brilliant colors and crystal clear. When the candlelight through the stained glass, light and shadow interlace, as if in a fairy tale world, let people rejoice.

<u>Glass candle holders</u> shape simple yet elegant, smooth lines, feel comfortable. The unique shape design can not only highlight personality, but also perfectly integrate with various home styles, becoming a beautiful landscape in the home.

This hand-blown stained **glass candle holders** is not only a practical home accessory, but also a thoughtful gift. Whether it is given to relatives and friends, or as a holiday gift, you can convey your care and warmth.