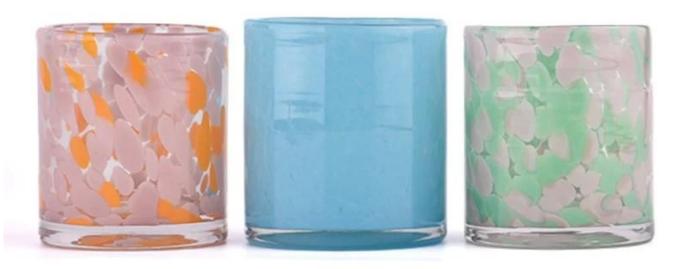

## product description

The **glass candle holders** adopts hand-blown colored glass technology, and each piece of glass is carefully blown by the craftsman, with brilliant colors and crystal clear. When the candlelight through the stained glass, light and shadow interlace, as if in a fairy tale world, let people rejoice.

<u>Glass candle holders</u> shape simple yet elegant, smooth lines, feel comfortable. The unique shape design can not only highlight personality, but also perfectly integrate with various home styles, becoming a beautiful landscape in the home.

This hand-blown stained **glass candle holders** is not only a practical home accessory, but also a thoughtful gift. Whether it is given to relatives and friends, or as a holiday gift, you can convey your care and warmth.