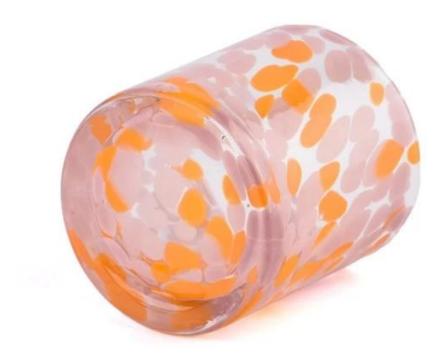

## product description

The **glass candle holders** adopts hand-blown colored glass technology, and each piece of glass is carefully blown by the craftsman, with brilliant colors and crystal clear. When the candlelight through the stained glass, light and shadow interlace, as if in a fairy tale world, let people rejoice.

<u>Glass candle holders</u> shape simple yet elegant, smooth lines, feel comfortable. The unique shape design can not only highlight personality, but also perfectly integrate with various home styles, becoming a beautiful landscape in the home.