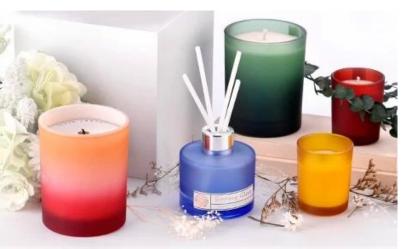

#### Supplier custom 200ml hand blown colorful glass candle holders for home deco

## product description

The **glass candle holders** adopts hand-blown colored glass technology, and each piece of glass is carefully blown by the craftsman, with brilliant colors and crystal clear. When the candlelight through the stained glass, light and shadow interlace, as if in a fairy tale world, let people rejoice.

<u>Glass candle holders</u> shape simple yet elegant, smooth lines, feel comfortable. The unique shape design can not only highlight personality, but also perfectly integrate with various home styles, becoming a beautiful landscape in the home.

This hand-blown stained **glass candle holders** is not only a practical home accessory, but also a thoughtful gift. Whether it is given to relatives and friends, or as a holiday gift, you can convey your care and warmth.