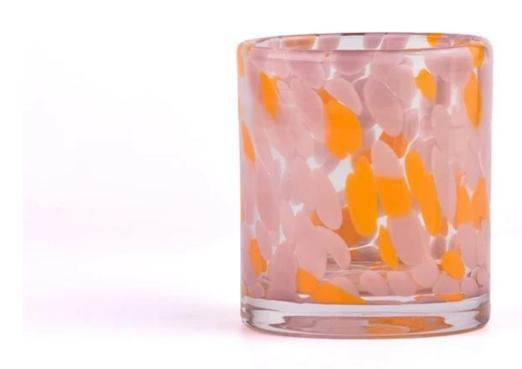

## product description

The **glass candle holders** adopts hand-blown colored glass technology, and each piece of glass is carefully blown by the craftsman, with brilliant colors and crystal clear. When the candlelight through the stained glass, light and shadow interlace, as if in a fairy tale world, let people rejoice.

<u>Glass candle holders</u> shape simple yet elegant, smooth lines, feel comfortable. The unique shape design can not only highlight personality, but also perfectly integrate with various home styles, becoming a beautiful landscape in the home.

This hand-blown stained **glass candle holders** is not only a practical home accessory, but also a thoughtful gift. Whether it is given to relatives and friends, or as a holiday gift, you can convey your care and warmth.