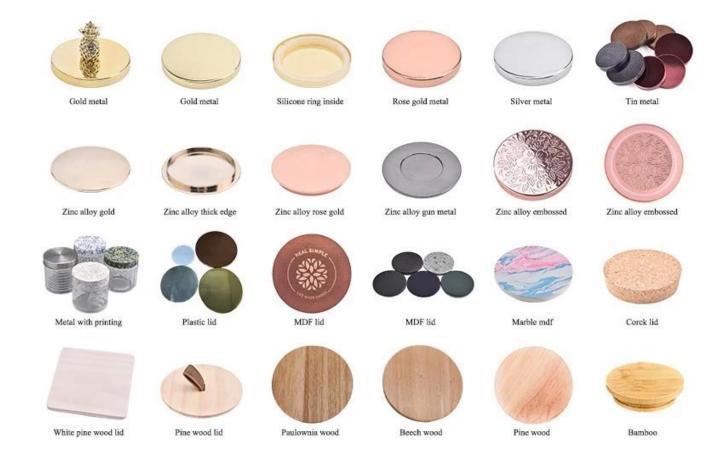

The **glass candle holders** adopts hand-blown colored glass technology, and each piece of glass is carefully blown by the craftsman, with brilliant colors and crystal clear. When the candlelight through the stained glass, light and shadow interlace, as if in a fairy tale world, let people rejoice.



<u>Glass candle holders</u> shape simple yet elegant, smooth lines, feel comfortable. The unique shape design can not only highlight personality, but also perfectly integrate with various home styles, becoming a beautiful landscape in the home.



This hand-blown stained **glass candle holders** is not only a practical home accessory, but also a thoughtful gift. Whether it is given to relatives and friends, or as a holiday gift, you can convey your care and warmth.



## Accessories - Lid



## Accessories - candle holder box

# CANDLE HOLDER BOX SIZE, LOGO, COLOR, LINING, SHAPE CAN BE CUSTOMIZED







## **Production and packaging**

## Mass production



Quality testing



Packing



<u>Pallet</u>



## Sample room

#### Welcome to the sample room of **Sunny Glassware**



Here we bring together a total of **5000+** kinds of candle holder carefully designed and made, each candle holder reflects our persistent pursuit of quality and design.

## **FAQ**

1) Can you combine many items assorted in one container in my first order?

Yes, we can. But the quantity of each ordered item should reach our MOQ.

#### 2) If any quality problem, how can you settle it for us?

When discharging the container, you need to inspect all the cargo. If any breakage or defect products were found