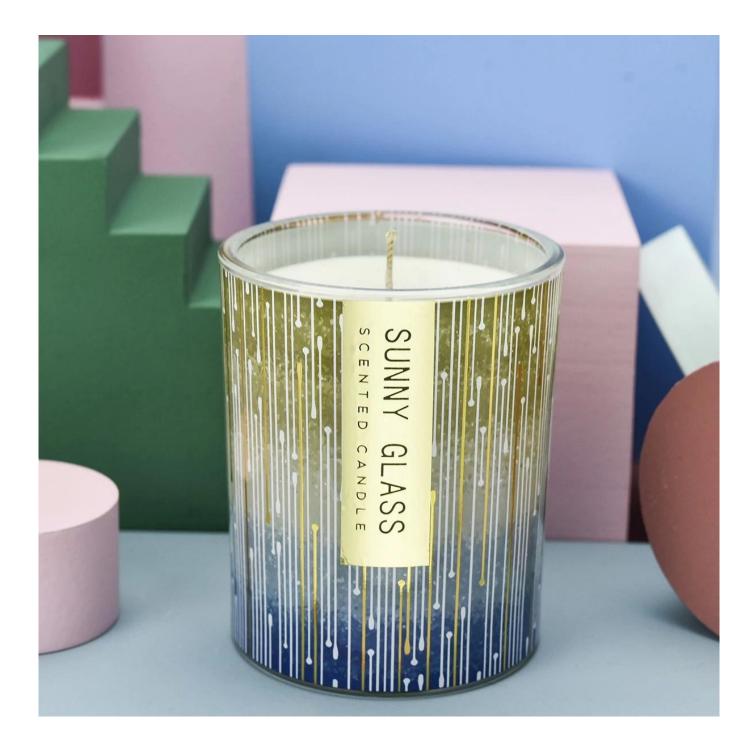

# Supplier Luxury blue piano with uu patterned paper glass pattern glass candle jar for home deco

| product<br>name   | Supplier Luxury blue piano with uu patterned paper glass pattern glass candle jar for home deco                      |
|-------------------|----------------------------------------------------------------------------------------------------------------------|
| Sample<br>time    | <ol> <li>5 days if there is glass shape and size</li> <li>15 days, if you need new shapes and sizes glass</li> </ol> |
| Measure           | Item No.:SCRG210018<br>Top dia:81mm<br>Bottom dia:76mm<br>Height: 98mm<br>Weight:406g<br>Capacity: 300ml             |
| Packing           | Normal packing,Individual gift box, PVC box, window box, color box, white box, etc                                   |
| Delivery<br>time  | Within 35 days after the sample and order confirmed                                                                  |
| Payment<br>term   | 30% deposit by T/T in advance and the balance against the copy of B/L                                                |
| Shipment          | By sea, by air, by Express and your shipping agent is acceptable                                                     |
| Usage<br>Occasion | Home decor,Wedding Decoration,Wedding Favors,Decoration enhancement,                                                 |

This **glass candle jar** is not only a home decoration, but also the perfect integration of art and life, as if the piano sounds gently in the ear, melodious and profound, leading you into a dream musical journey.

The unique UU pattern design adds a bit of interest and fashion to this glass candle jar.

Choosing this blue piano and UU pattern paper **glass candle jar** is to choose a quality of life and artistic enjoyment. Let's find our own peace and beauty in our busy life together