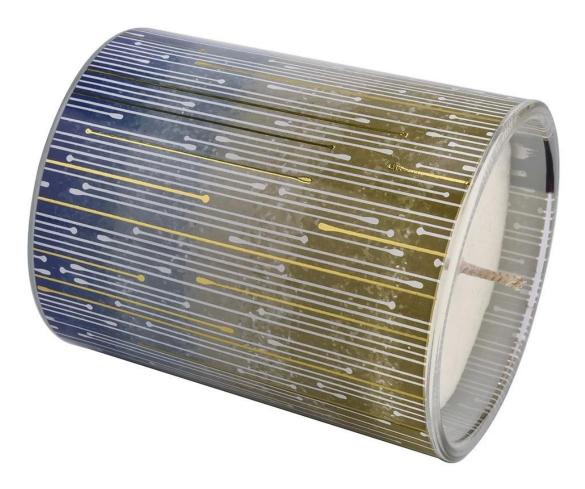

# Supplier Luxury blue piano with uu patterned paper glass pattern glass candle jar for home deco

The unique UU pattern design adds a bit of interest and fashion to this glass candle jar.

Choosing this blue piano and UU pattern paper **glass candle jar** is to choose a quality of life and artistic enjoyment. Let's find our own peace and beauty in our busy life together