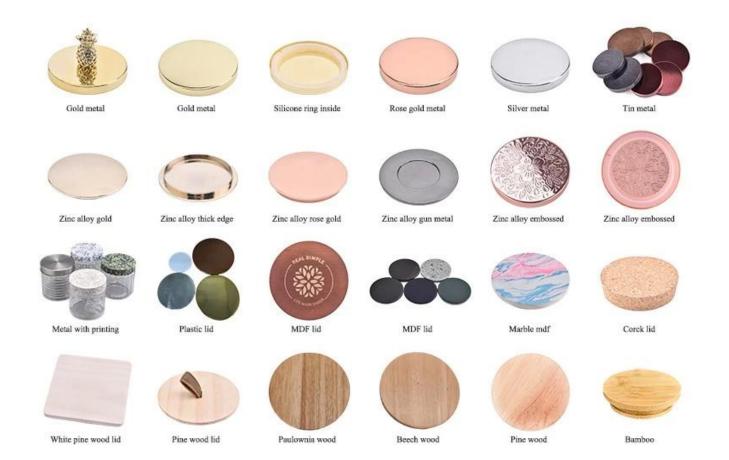

Shipment          | By sea, by air, by Express and your shipping agent is acceptable                                                     |
| Usage<br>Occasion | Home decor,Wedding Decoration,Wedding Favors,Decoration enhancement,                                                 |



This **glass candle jar** is not only a home decoration, but also the perfect integration of art and life, as if the piano sounds gently in the ear, melodious and profound, leading you into a dream musical journey.



The unique UU pattern design adds a bit of interest and fashion to this glass candle jar.



Choosing this blue piano and UU pattern paper **glass candle jar** is to choose a quality of life and artistic enjoyment. Let's find our own peace and beauty in our busy life together



Accessories - Lid



## Accessories - candle holder box

# CANDLE HOLDER BOX SIZE, LOGO, COLOR, LINING, SHAPE CAN BE CUSTOMIZED







# **Production and packaging**



# Quality testing



# Packing



# Pallet





#### Welcome to the sample room of **Sunny Glassware**



Here we bring together a total of **5000+** kinds of candle holder carefully designed and made, each candle holder reflects our persistent pursuit of quality and design.

# FAQ

1) Can you combine many items assorted in one container in my first order?

Yes, we can. But the quantity of each ordered item should reach our MOQ.

### 2) If any quality problem, how can you settle it for us?

When discharging the container, you need to inspect all the cargo. If any breakage or defect products were founded, you must take the pictures from the or