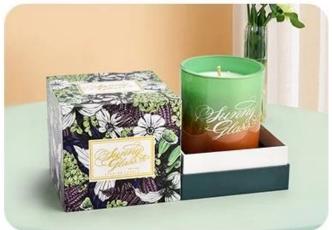

# Supplier Luxury blue piano with uu patterned paper glass pattern glass candle jar for home deco

This **glass candle jar** is not only a home decoration, but also the perfect integration of art and life, as if the piano sounds gently in the ear, melodious and profound, leading you into a dream musical journey.

The unique UU pattern design adds a bit of interest and fashion to this glass candle jar.

Choosing this blue piano and UU pattern paper **glass candle jar** is to choose a quality of life and artistic enjoyment. Let's find our own peace and beauty in our busy life together