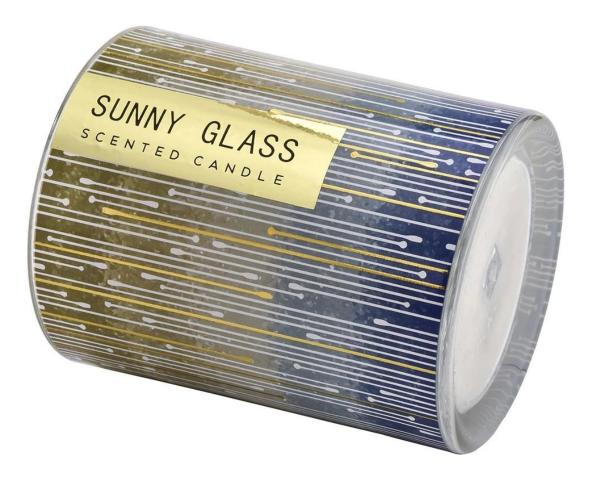

# Supplier Luxury blue piano with uu patterned paper glass pattern glass candle jar for home deco

This **glass candle jar** is not only a home decoration, but also the perfect integration of art and life, as if the piano sounds gently in the ear, melodious and profound, leading you into a dream musical journey.

The unique UU pattern design adds a bit of interest and fashion to this glass candle jar.

Choosing this blue piano and UU pattern paper **glass candle jar** is to choose a quality of life and artistic enjoyment. Let's find our own peace and beauty in our busy life together