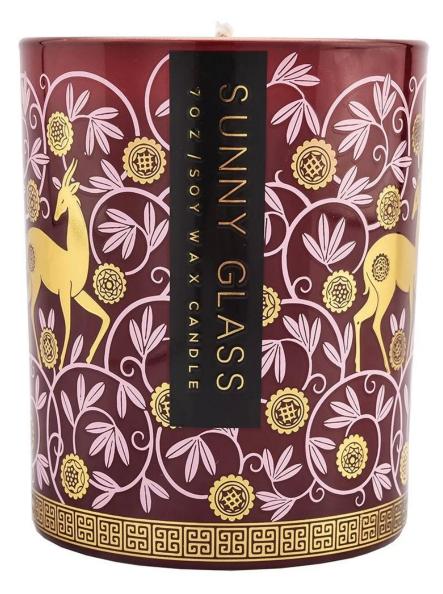

### **Supplier Luxury 8oz Glass Candle Jars Customized Decal Printing Glass Candle Vessels**

\* this candle holder is glass material

\* popular size in market