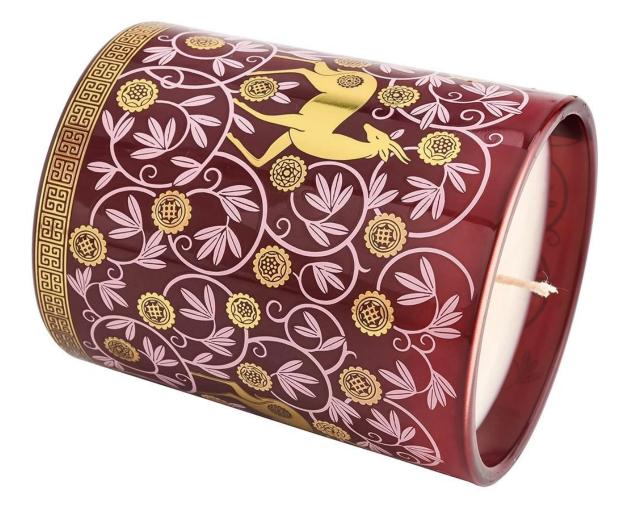

### **Supplier Luxury 8oz Glass Candle Jars Customized Decal Printing Glass Candle Vessels**

\* this candle holder is glass material

\* popular size in market

#### Candle Jars Description

| Item number. | SGRX8198                  |  |
|--------------|---------------------------|--|
| Material     | glass                     |  |
| craft        | pressed glass candle jars |  |