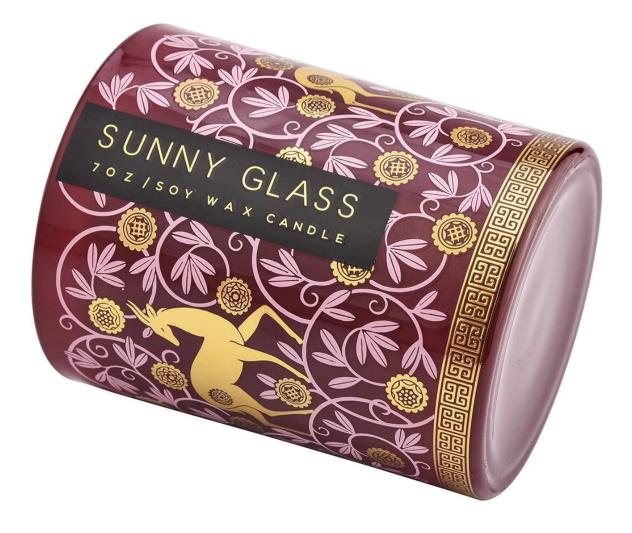

### **Supplier Luxury 8oz Glass Candle Jars Customized Decal Printing Glass Candle Vessels**

\* this candle holder is glass material

\* popular size in market

#### Candle Jars Description

| Item number. | SGRX8198                  |  |
|--------------|---------------------------|--|
| Material     | glass                     |  |
| craft        | pressed glass candle jars |  |