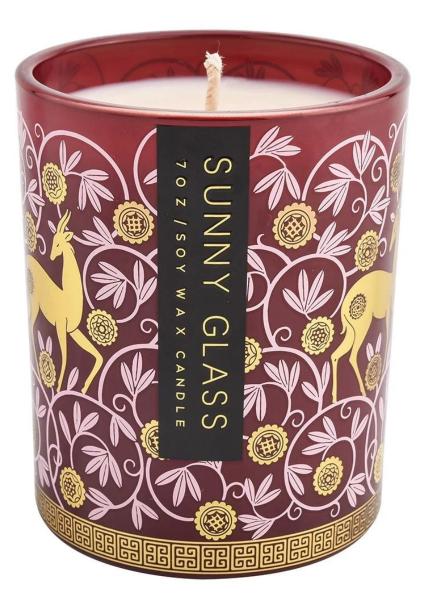

### **Supplier Luxury 8oz Glass Candle Jars Customized Decal Printing Glass Candle Vessels**

\* this candle holder is glass material

\* popular size in market

#### Candle Jars Description

| Item number. | SGRX8198                  |  |
|--------------|---------------------------|--|
| Material     | glass                     |  |
| craft        | pressed glass candle jars |  |