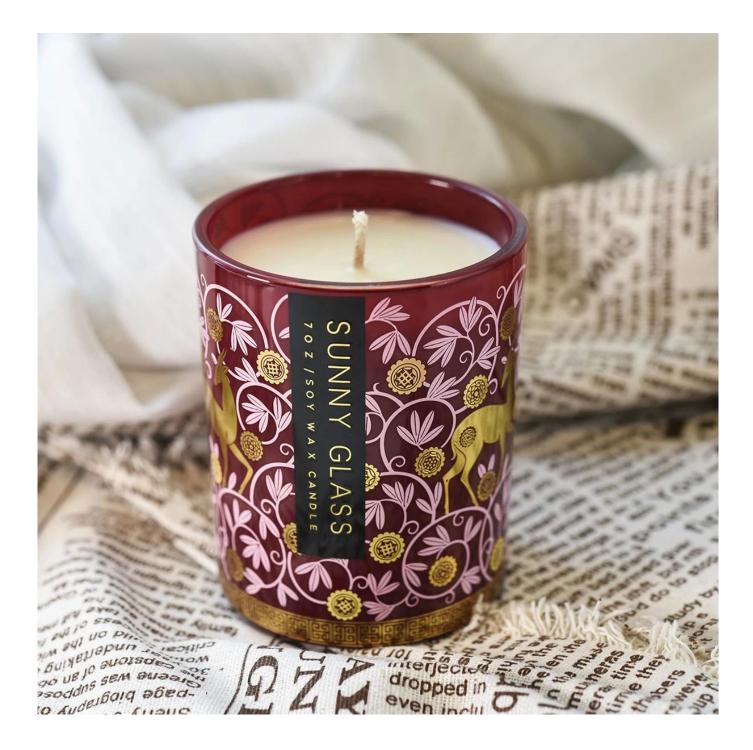

### **Supplier Luxury 8oz Glass Candle Jars Customized Decal Printing Glass Candle Vessels**

\* this candle holder is glass material

\* popular size in market