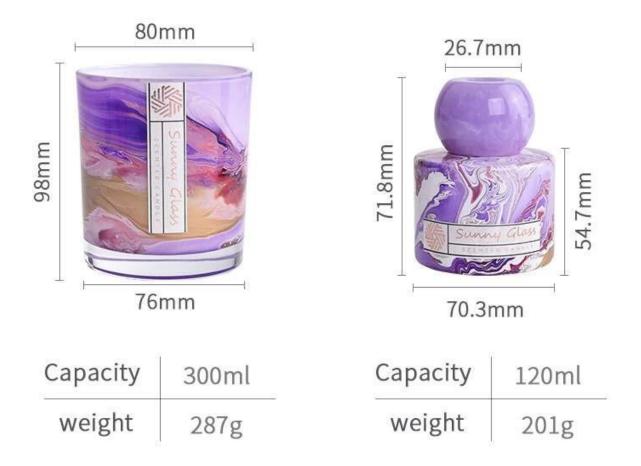

## product description

| product<br>name   | Supplier 8oz glass candle jar with gradent color with 100ml diffuser bottle for home deco                                                                                                                                                                                                                      |
|-------------------|----------------------------------------------------------------------------------------------------------------------------------------------------------------------------------------------------------------------------------------------------------------------------------------------------------------|
| Sample<br>time    | <ol> <li>5 days if there is glass shape and size</li> <li>15 days, if you need new shapes and sizes glass</li> </ol>                                                                                                                                                                                           |
| Measure           | glass cup<br>Item No.:SCRG22053<br>Top dia: 80 mm<br>Bottom dia: 76 mm<br>Height: 98 mm<br>Weight: 287 g<br>Capcity: 300 ml<br>MOQ: 3000 pieces<br>diffuser bottle<br>Item No.:SCRG22053<br>Top dia: 70.3 mm<br>Bottom dia: 71.8 mm<br>Height: 54.7 mm<br>Weight: 201 g<br>Capcity: 120 ml<br>MOQ: 3000 pieces |
| Packing           | Normal packing,Individual gift box, PVC box, window box, color box, white box, etc                                                                                                                                                                                                                             |
| Delivery<br>time  | Within 35 days after the sample and order confirmed                                                                                                                                                                                                                                                            |
| Payment<br>term   | 30% deposit by T/T in advance and the balance against the copy of B/L                                                                                                                                                                                                                                          |
| Shipment          | By sea,by air,by Express and your shipping agent is acceptable                                                                                                                                                                                                                                                 |
| Usage<br>Occasion | Home decor,Wedding Decoration,Wedding Favors,Decoration enhancement,                                                                                                                                                                                                                                           |

It also can be different colors by your requested.

This classic marble <u>glass candle holder and scented bottle</u> is a great choice for high-end scented candles.

It is very versatile to use around the home, home or wedding party setting as an aromatherapy mug or as a wedding centerpiece in a vase.