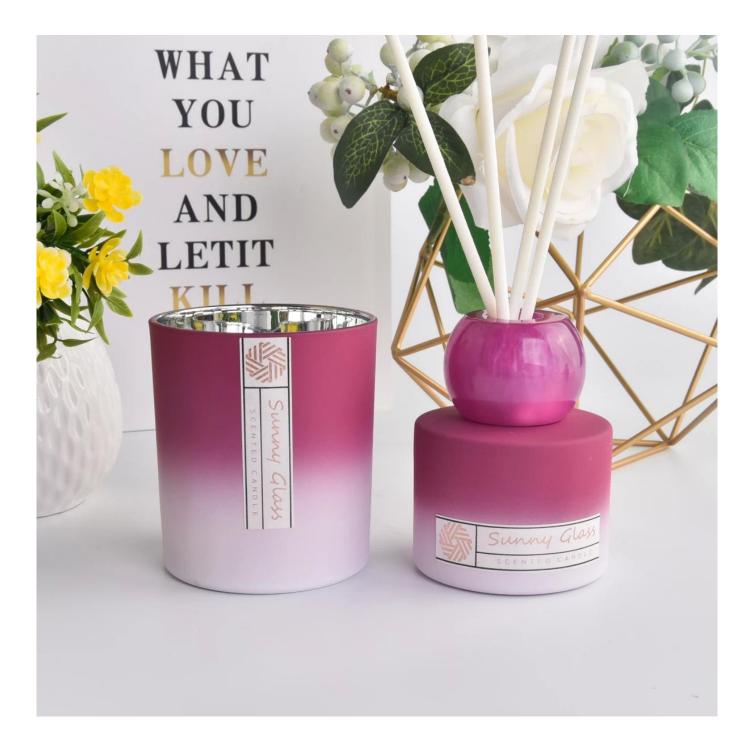

Supplier 8oz glass candle jar with gradent color with 100ml diffuser bottle for home deco

- Upmost dedication to design, never compression on quality
- <u>Sunny Glassware</u> strictly protect the customers' designs, all the newly designed items from us haven't been copied in three years.
- Product quality is the major focus in <u>Sunny Glassware</u>. <u>Sunny</u> <u>Glassware</u> once demolished 80,000 pcs of glass vessel with barely visible blemish.

Below are the normal graient colors on the candle glass jars and diffuser bottles, it can be only one color or two colors.

Also it can be customized color by your requested.

Belows are marble colors which is really new in the market. Looks so different from oth er marble pattern.