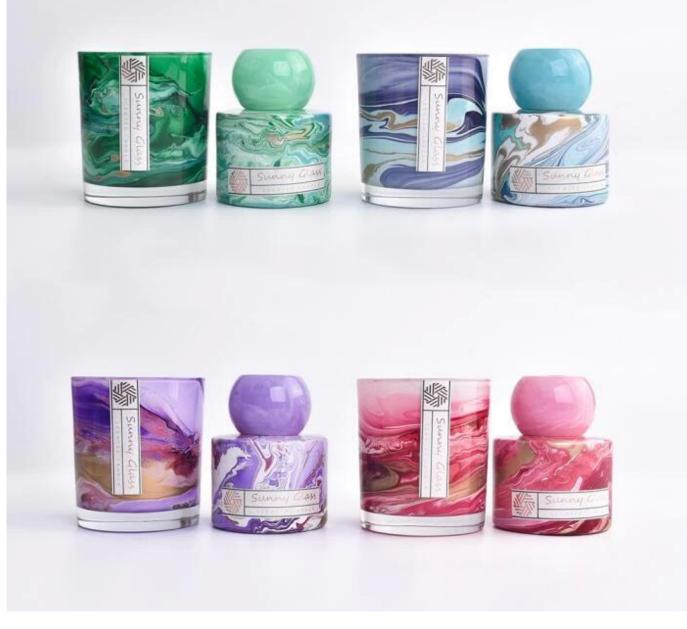

Below are the normal graient colors on the candle glass jars and diffuser bottles, it can be only one color or two colors.

Also it can be customized color by your requested.

Belows are marble colors which is really new in the market. Looks so different from oth er marble pattern.

It also can be different colors by your requested.

This classic marble <u>glass candle holder and scented bottle</u> is a great choice for high-end scented candles.

It is very versatile to use around the home, home or wedding party setting as an aromatherapy mug or as a wedding centerpiece in a vase.