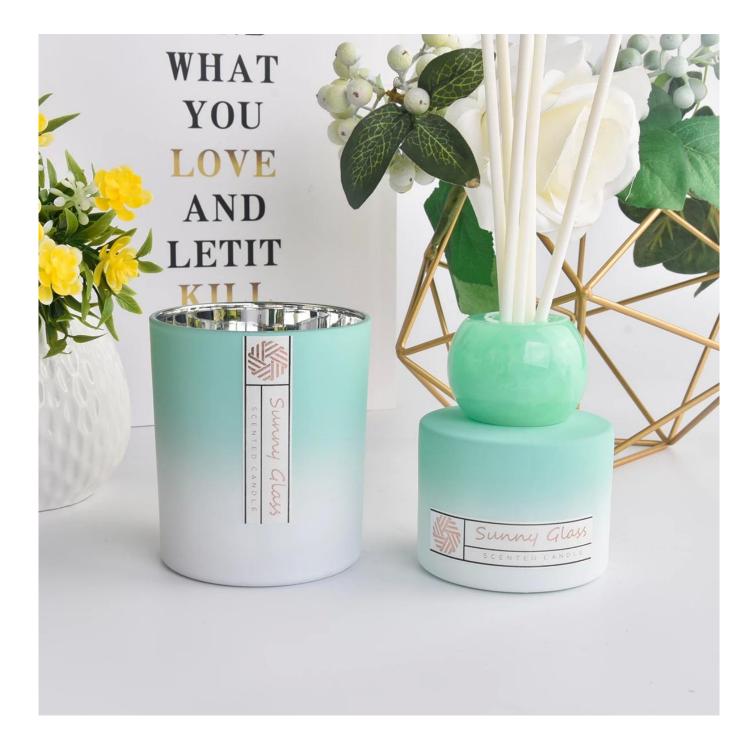

It also can be different colors by your requested.

This classic marble <u>glass candle holder and scented bottle</u> is a great choice for high-end scented candles.

It is very versatile to use around the home, home or wedding party setting as an aromatherapy mug or as a wedding centerpiece in a vase.