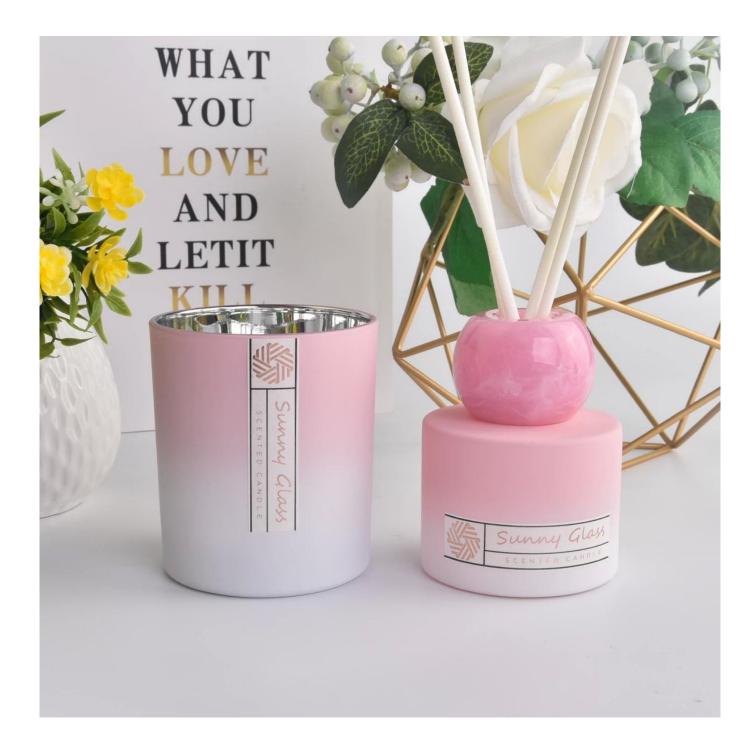

It also can be different colors by your requested.

This classic marble <u>glass candle holder and scented bottle</u> is a great choice for high-end scented candles.

It is very versatile to use around the home, home or wedding party setting as an aromatherapy mug or as a wedding centerpiece in a vase.