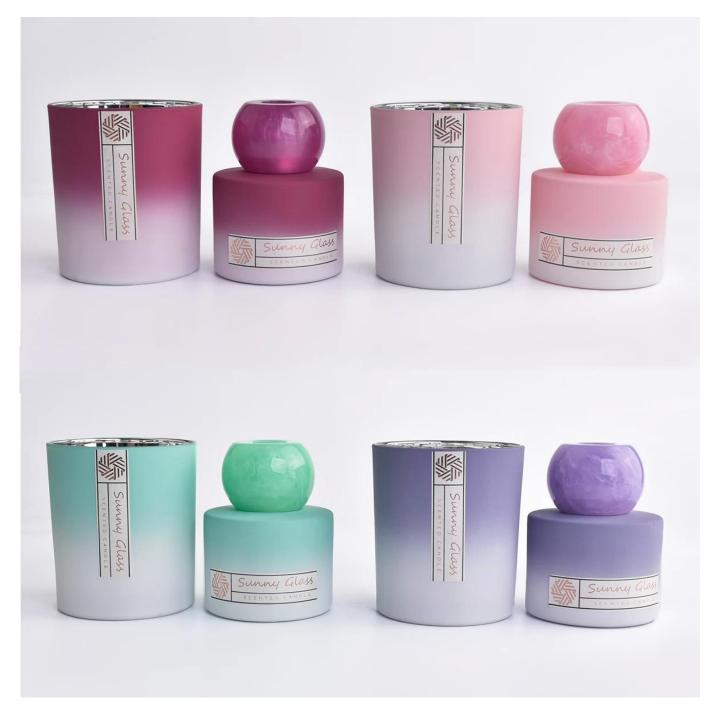

Below are the normal graient colors on the candle glass jars and diffuser bottles, it can be only one color or two colors.

Also it can be customized color by your requested.

Belows are marble colors which is really new in the market. Looks so different from oth er marble pattern.