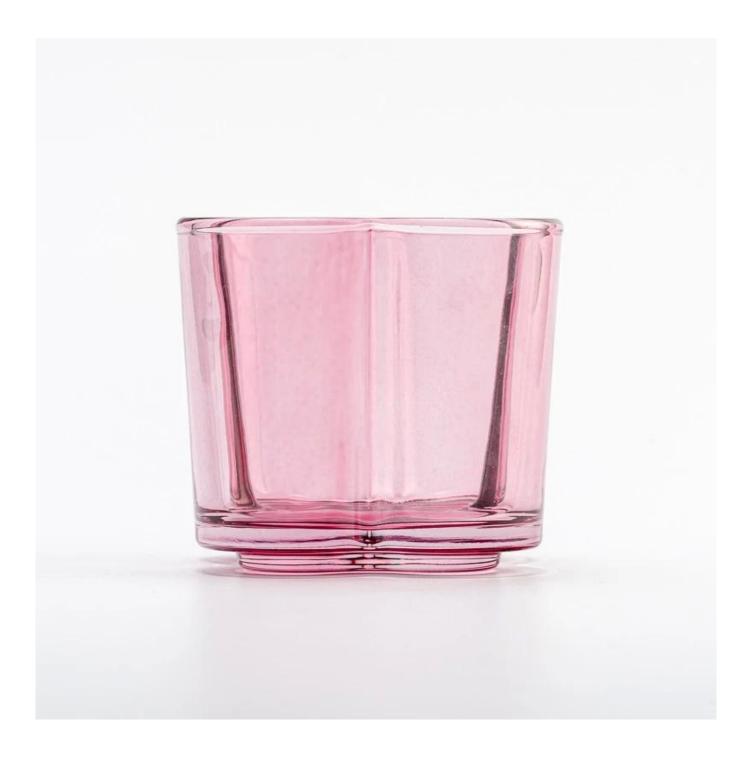

Supplier 8oz Flower Shape Transparent Colored Glass Container Scented Candle Holder

#### **Product Pictures**