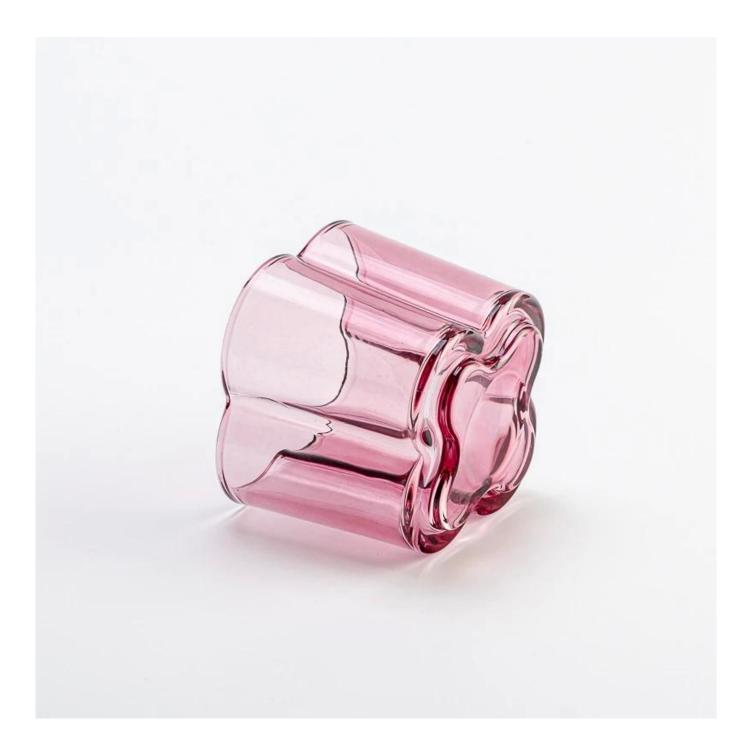

Supplier 8oz Flower Shape Transparent Colored Glass Container Scented Candle Holder

#### **Product Pictures**