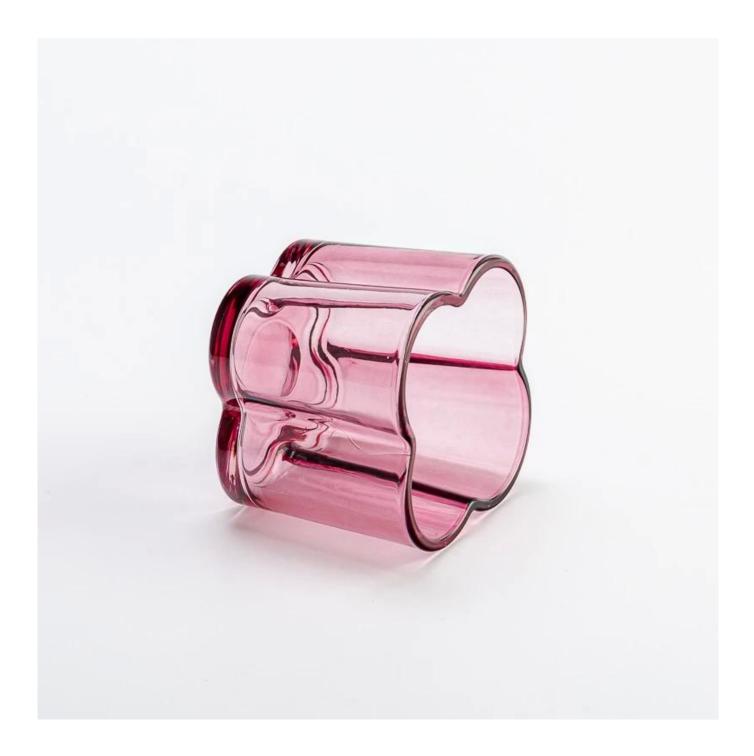

Supplier 8oz Flower Shape Transparent Colored Glass Container Scented Candle Holder

#### **Product Pictures**