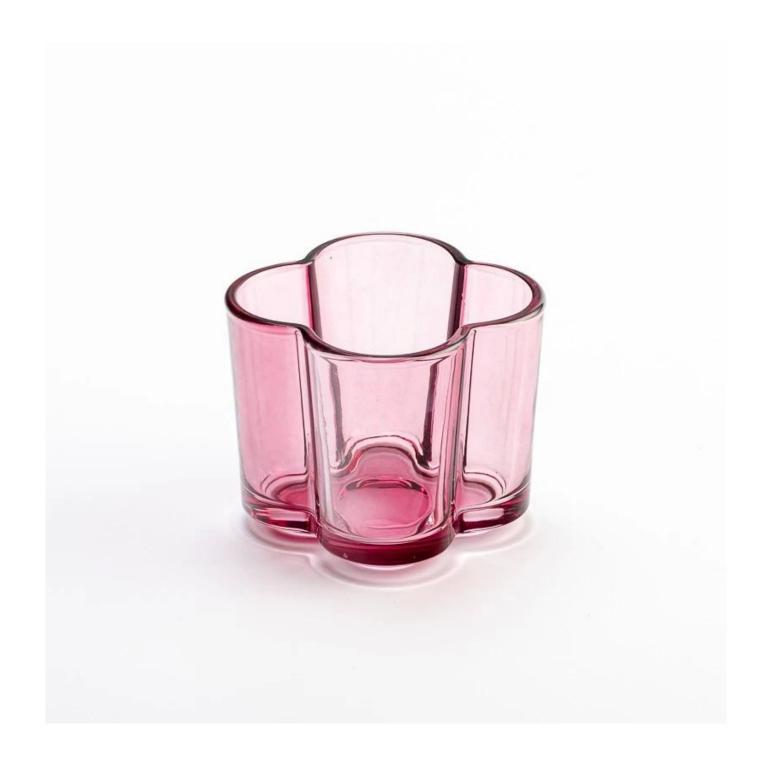

Supplier 8oz Flower Shape Transparent Colored Glass Container Scented Candle Holder

#### **Product Pictures**