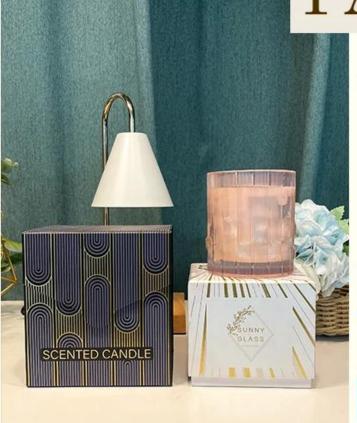

#### **Product Pictures**

Supplier 8oz Flower Shape Transparent Colored Glass Container Scented Candle Holder