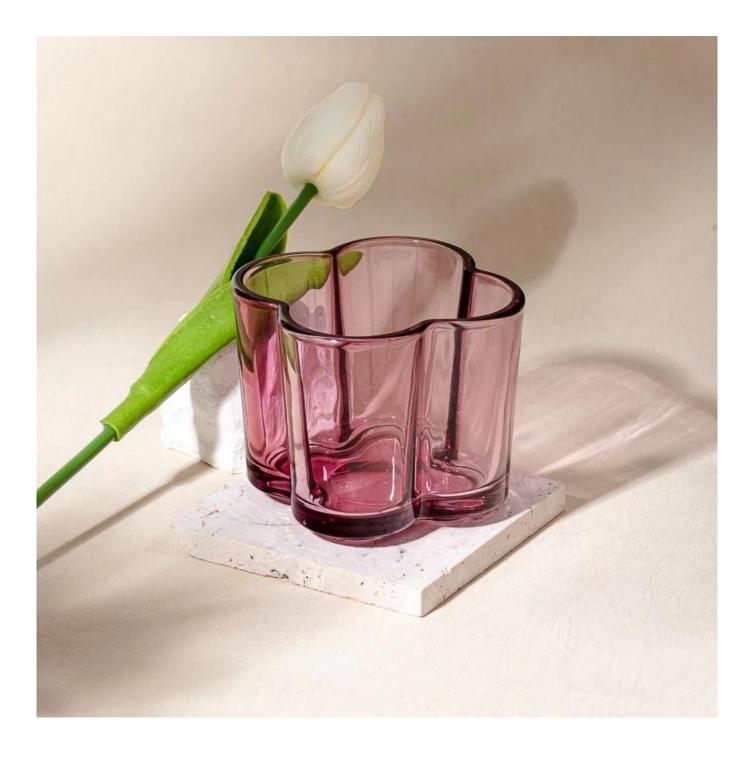

Supplier 8oz Flower Shape Transparent Colored Glass Container Scented Candle Holder

#### **Product Pictures**