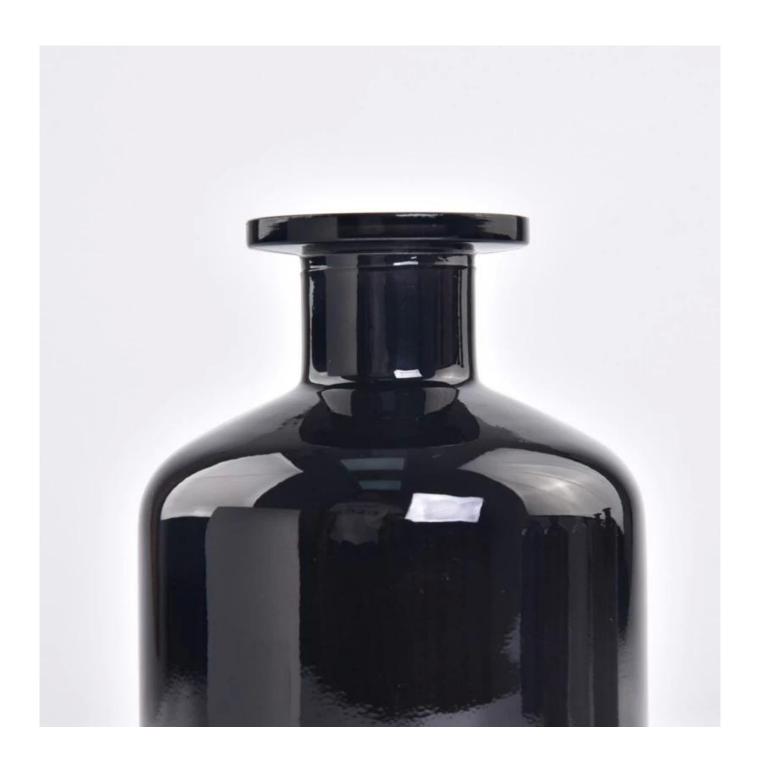

| Measure           | Item:Item:SGLG23011615 Top dia:45 mm Bottom dia: 80 mm Height: 113 mm              |
|-------------------|------------------------------------------------------------------------------------|
|                   | Weight: 374 g<br>Capcity:258 ml                                                    |
| Packing           | Normal packing,Individual gift box, PVC box, window box, color box, white box, etc |
| Delivery time     | Within 35 days after the sample and order confirmed                                |
| Payment term      | 30% deposit by T/T in advance and the balance against the copy of B/L              |
| Shipment          | By sea,by air,by Express and your shipping agent is acceptable                     |
| Usage<br>Occasion | Home decor,Wedding Decoration,Wedding Favors,Decoration enhancement                |