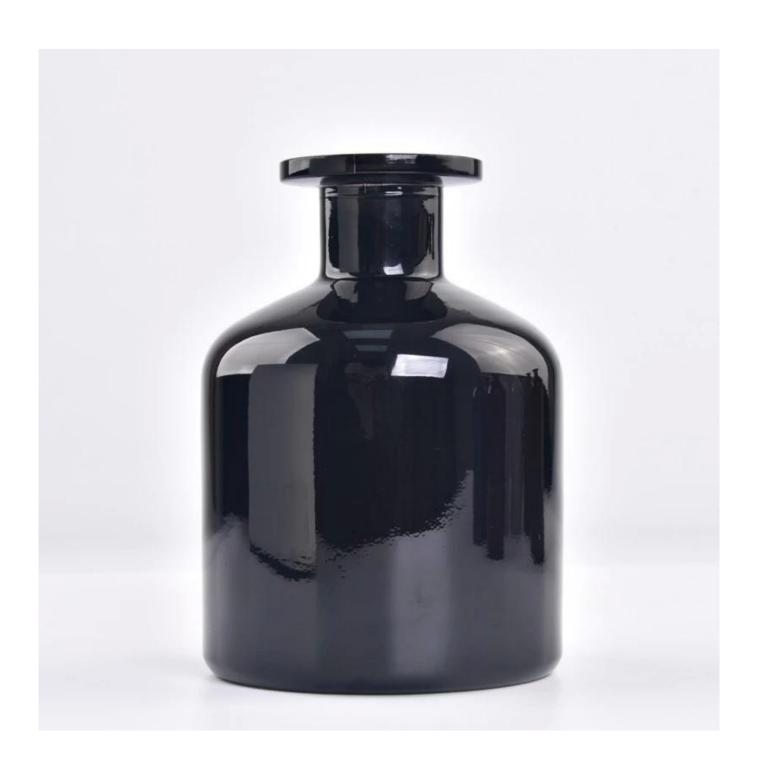

| Measure           | Item:Item:SGLG23011615 Top dia:45 mm Bottom dia: 80 mm Height: 113 mm              |
|-------------------|------------------------------------------------------------------------------------|
|                   | Weight: 374 g<br>Capcity:258 ml                                                    |
| Packing           | Normal packing,Individual gift box, PVC box, window box, color box, white box, etc |
| Delivery time     | Within 35 days after the sample and order confirmed                                |
| Payment term      | 30% deposit by T/T in advance and the balance against the copy of B/L              |
| Shipment          | By sea,by air,by Express and your shipping agent is acceptable                     |
| Usage<br>Occasion | Home decor,Wedding Decoration,Wedding Favors,Decoration enhancement                |