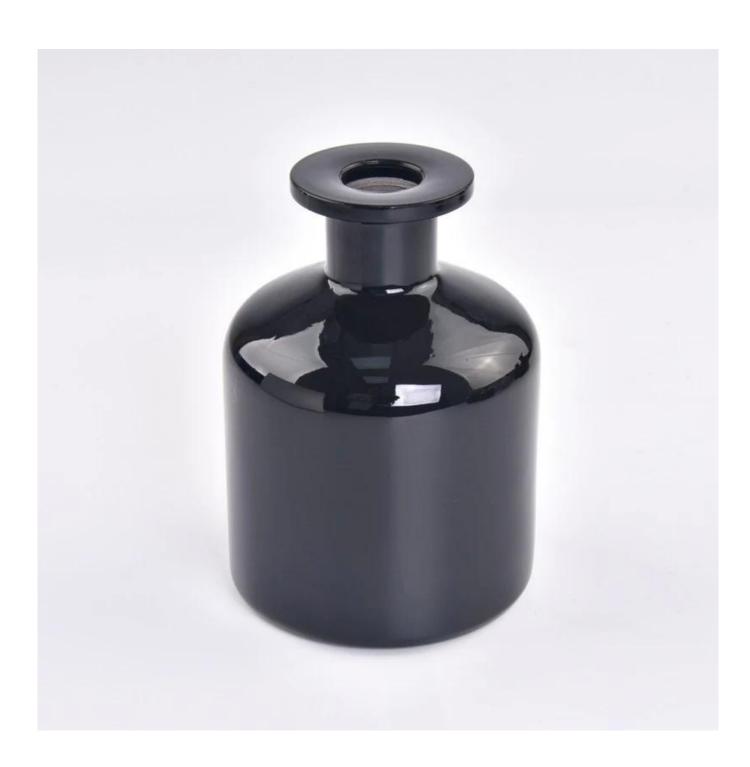

# Supplier 8oz Black Glass Bottle Wholesale Luxury Black Glass Diffuser Bottles

Sunny Glasswares not only places OEM / ODM orders, but also helps many brands to start with product concepts.

| Measure           | Item:Item:SGLG23011615 Top dia:45 mm Bottom dia: 80 mm Height: 113 mm              |
|-------------------|------------------------------------------------------------------------------------|
|                   | Weight: 374 g<br>Capcity:258 ml                                                    |
| Packing           | Normal packing,Individual gift box, PVC box, window box, color box, white box, etc |
| Delivery time     | Within 35 days after the sample and order confirmed                                |
| Payment term      | 30% deposit by T/T in advance and the balance against the copy of B/L              |
| Shipment          | By sea,by air,by Express and your shipping agent is acceptable                     |
| Usage<br>Occasion | Home decor,Wedding Decoration,Wedding Favors,Decoration enhancement                |