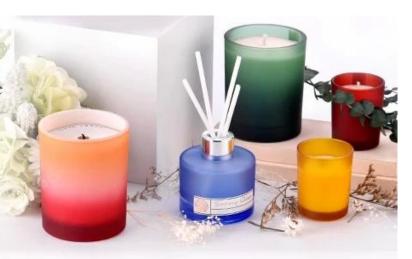

#### Supplier 8oz 10oz plants and birds decal paper glass candle jars for home decoration

This **glass candle jar** is made of high quality glass material and has been finely polished to create a smooth and delicate surface with excellent light transmission. Decal paper using environmentally friendly ink printing, bright and durable color, not easy to fade, for your home to add a bright landscape.

The plant and bird patterns of this **glass candle jar**, such as elegant orchids, dancing butterflies, leisurely birds, etc., each picture is full of vitality and vitality, making people feel as if they are in nature, feeling the peace and harmony.

This plant and bird decal paper **glass candle jar** is a bright touch in your life, bringing joy and relaxation whether you are enjoying a quiet moment alone or with family and friends. To choose it is to choose a natural, healthy and elegant lifestyle.