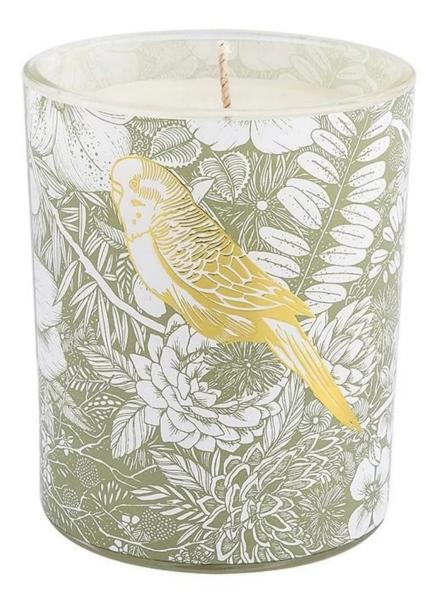

#### Supplier 8oz 10oz plants and birds decal paper glass candle jars for home decoration

This **glass candle jar** is made of high quality glass material and has been finely polished to create a smooth and delicate surface with excellent light transmission. Decal paper using environmentally friendly ink printing, bright and durable color, not easy to fade, for your home to add a bright landscape.

The plant and bird patterns of this **glass candle jar**, such as elegant orchids, dancing butterflies, leisurely birds, etc., each picture is full of vitality and vitality, making people feel as if they are in nature, feeling the peace and harmony.

This plant and bird decal paper **glass candle jar** is a bright touch in your life, bringing joy and relaxation whether you are enjoying a quiet moment alone or with family and friends. To choose it is to choose a natural, healthy and elegant lifestyle.