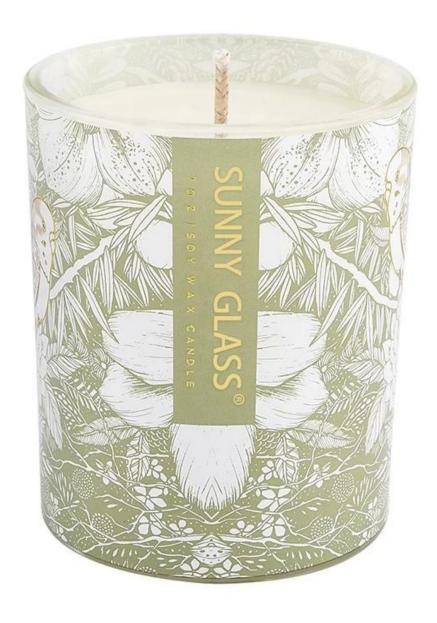

#### Supplier 8oz 10oz plants and birds decal paper glass candle jars for home decoration

This **glass candle jar** is made of high quality glass material and has been finely polished to create a smooth and delicate surface with excellent light transmission. Decal paper using environmentally friendly ink printing, bright and durable color, not easy to fade, for your home to add a bright landscape.

The plant and bird patterns of this **glass candle jar**, such as elegant orchids, dancing butterflies, leisurely birds, etc., each picture is full of vitality and vitality, making people feel as if they are in nature, feeling the peace and harmony.

This plant and bird decal paper **glass candle jar** is a bright touch in your life, bringing joy and relaxation whether you are enjoying a quiet moment alone or with family and friends. To choose it is to choose a natural, healthy and elegant lifestyle.