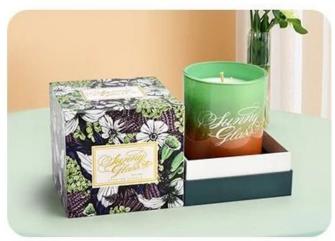

#### Supplier 8oz 10oz plants and birds decal paper glass candle jars for home decoration

This **glass candle jar** is made of high quality glass material and has been finely polished to create a smooth and delicate surface with excellent light transmission. Decal paper using environmentally friendly ink printing, bright and durable color, not easy to fade, for your home to add a bright landscape.

The plant and bird patterns of this **glass candle jar**, such as elegant orchids, dancing butterflies, leisurely birds, etc., each picture is full of vitality and vitality, making people feel as if they are in nature, feeling the peace and harmony.

This plant and bird decal paper **glass candle jar** is a bright touch in your life, bringing joy and relaxation whether you are enjoying a quiet moment alone or with family and friends. To choose it is to choose a natural, healthy and elegant lifestyle.