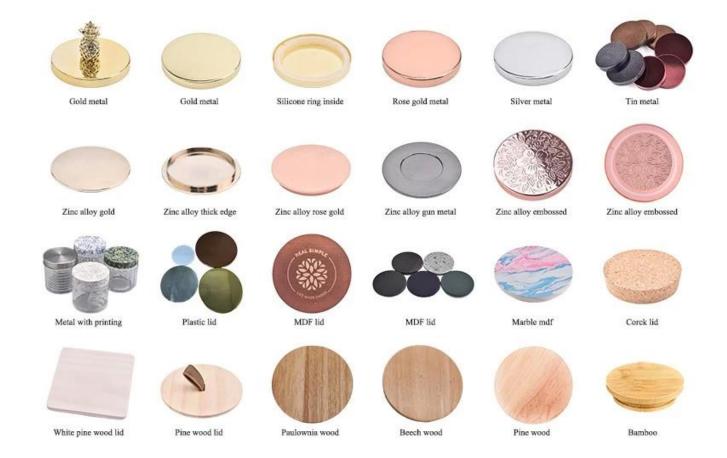

ss material and has been finely polished to create a smooth and delicate surface with excellent light transmission. Decal paper using environmentally friendly ink printing, bright and durable color, not easy to fade, for your home to add a bright landscape.



The plant and bird patterns of this **glass candle jar**, such as elegant orchids, dancing butterflies, leisurely birds, etc., each picture is full of vitality and vitality, making people feel as if they are in nature, feeling the peace and harmony.



This plant and bird decal paper **glass candle jar** is a bright touch in your life, bringing joy and relaxation whether you are enjoying a quiet moment alone or with family and friends. To choose it is to choose a natural, healthy and elegant lifestyle.









## Accessories - Lid



## Accessories - candle holder box

# CANDLE HOLDER BOX SIZE, LOGO, COLOR, LINING, SHAPE CAN BE CUSTOMIZED







## **Production and packaging**

## Mass production



Quality testing



Packing



<u>Pallet</u>



## Sample room

#### Welcome to the sample room of **Sunny Glassware**



Here we bring together a total of **5000+** kinds of candle holder carefully designed and made, each candle holder reflects our persistent pursuit of quality and design.

## **FAQ**

1) Can you combine many items assorted in one container in my first order?

Yes, we can. But the quantity of each ordered item should reach our MOQ.

#### 2) If any quality problem, how can you settle it for us?

When discharging the container, you need to inspect all the cargo. If any breakage or defect products were found