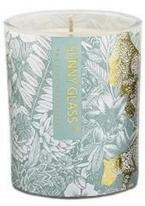

This **glass candle jar** is made of high quality glass material and has been finely polished to create a smooth and delicate surface with excellent light transmission. Decal paper using environmentally friendly ink printing, bright and durable color, not easy to fade, for your home to add a bright landscape.

The plant and bird patterns of this **glass candle jar**, such as elegant orchids, dancing butterflies, leisurely birds, etc., each picture is full of vitality and vitality, making people feel as if they are in nature, feeling the peace and harmony.

This plant and bird decal paper **glass candle jar** is a bright touch in your life, bringing joy and relaxation whether you are enjoying a quiet moment alone or with family and friends. To choose it is to choose a natural, healthy and elegant lifestyle.