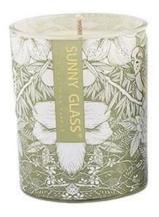

This **glass candle jar** is made of high quality glass material and has been finely polished to create a smooth and delicate surface with excellent light transmission. Decal paper using environmentally friendly ink printing, bright and durable color, not easy to fade, for your home to add a bright landscape.

The plant and bird patterns of this **glass candle jar**, such as elegant orchids, dancing butterflies, leisurely birds, etc., each picture is full of vitality and vitality, making people feel as if they are in nature, feeling the peace and harmony.

This plant and bird decal paper **glass candle jar** is a bright touch in your life, bringing joy and relaxation whether you are enjoying a quiet moment alone or with family and friends. To choose it is to choose a natural, healthy and elegant lifestyle.