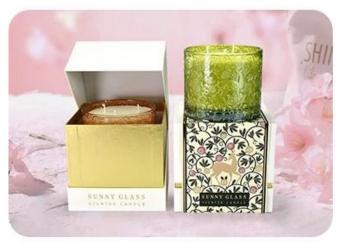

#### Supplier 8oz 10oz plants and birds decal paper glass candle jars for home decoration

This **glass candle jar** is made of high quality glass material and has been finely polished to create a smooth and delicate surface with excellent light transmission. Decal paper using environmentally friendly ink printing, bright and durable color, not easy to fade, for your home to add a bright landscape.