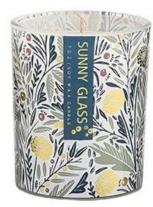

This **glass candle jar** is made of high quality glass material and has been finely polished to create a smooth and delicate surface with excellent light transmission. Decal paper using environmentally friendly ink printing, bright and durable color, not easy to fade, for your home to add a bright landscape.

The plant and bird patterns of this **glass candle jar**, such as elegant orchids, dancing butterflies, leisurely birds, etc., each picture is full of vitality and vitality, making people feel as if they are in nature, feeling the peace and harmony.

This plant and bird decal paper **glass candle jar** is a bright touch in your life, bringing joy and relaxation whether you are enjoying a quiet moment alone or with family and friends. To choose it is to choose a natural, healthy and elegant lifestyle.