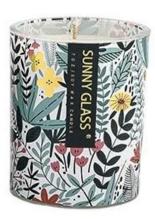

#### Supplier 8oz 10oz plants and birds decal paper glass candle jars for home decoration

This **glass candle jar** is made of high quality glass material and has been finely polished to create a smooth and delicate surface with excellent light transmission. Decal paper using environmentally friendly ink printing, bright and durable color, not easy to fade, for your home to add a bright landscape.

The plant and bird patterns of this **glass candle jar**, such as elegant orchids, dancing butterflies, leisurely birds, etc., each picture is full of vitality and vitality, making people feel as if they are in nature, feeling the peace and harmony.

This plant and bird decal paper **glass candle jar** is a bright touch in your life, bringing joy and relaxation whether you are enjoying a quiet moment alone or with family and friends. To choose it is to choose a natural, healthy and elegant lifestyle.