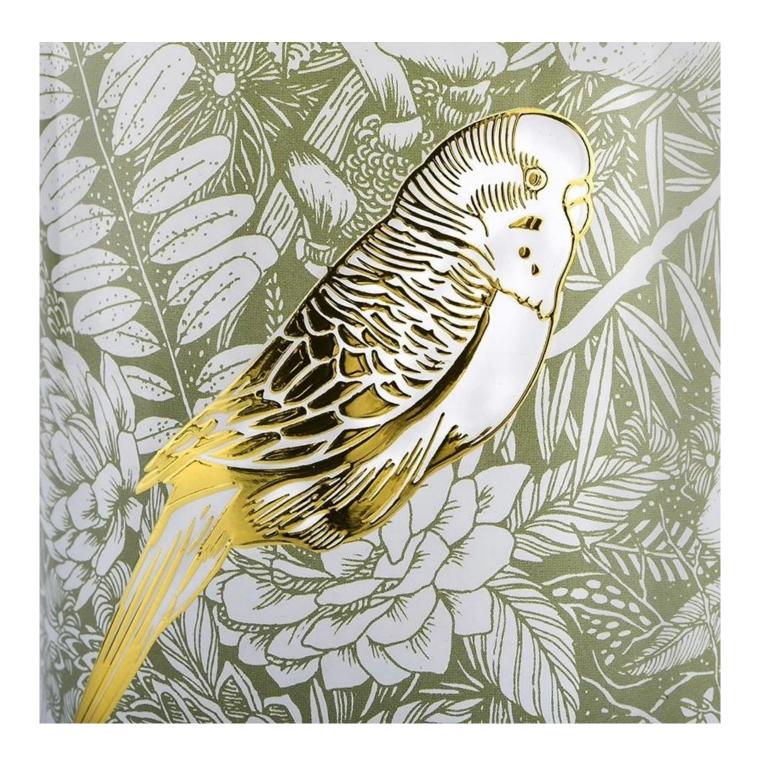

The plant and bird patterns of this **glass candle jar**, such as elegant orchids, dancing butterflies, leisurely birds, etc., each picture is full of vitality and vitality, making people feel as if they are in nature, feeling the peace and harmony.

This plant and bird decal paper **glass candle jar** is a bright touch in your life, bringing joy and relaxation whether you are enjoying a quiet moment alone or with family and friends. To choose it is to choose a natural, healthy and elegant lifestyle.