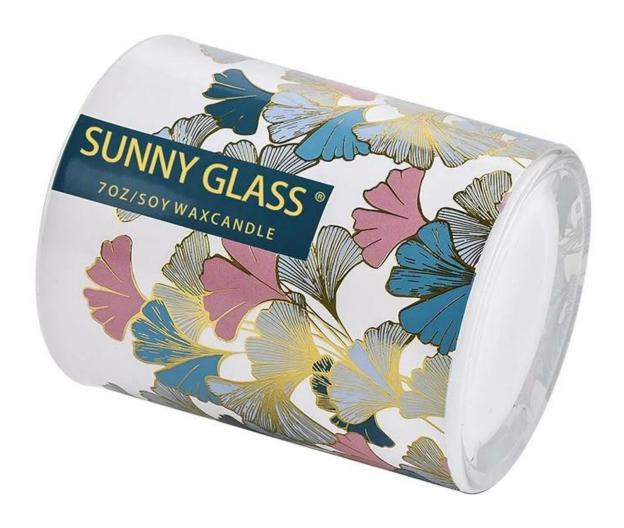

#### Supplier 8oz 10oz colored gingko leaf decal paper pattern glass candle jar with box

Each ginkgo leaf has been carefully selected and hand-painted by the craftsmen, colorful without losing the natural charm, just like the spirit dancing in the autumn wind, lightly falling on the transparent and crystal **glass candle jar**. This is not only a home accessory, but also a piece of art to be savored.

This **glass candle jar**, when the candlelight through the delicate painted ginkgo leaves, cast the mottled light and shadow, the whole space is instantly surrounded by a gentle light. Whether it is the quiet time at night, or the romantic atmosphere of the festival, it can become the most moving background, adding an ineffable warmth and beauty.