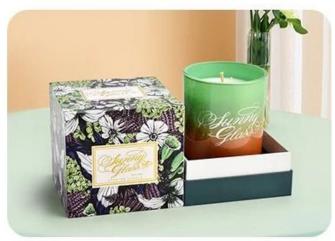

Each ginkgo leaf has been carefully selected and hand-painted by the craftsmen, colorful without losing the natural charm, just like the spirit dancing in the autumn wind, lightly falling on the transparent and crystal **glass candle jar**. This is not only a home accessory, but also a piece of art to be savored.

This **glass candle jar**, when the candlelight through the delicate painted ginkgo leaves, cast the mottled light and shadow, the whole space is instantly surrounded by a gentle light. Whether it is the quiet time at night, or the romantic atmosphere of the festival, it can become the most moving background, adding an ineffable warmth and beauty.

We know the meaning of gifts, so for this **glass candle jar** designed a high-end atmosphere of the packaging box, with the same color gift box, whether it is for the beloved TA, or relatives and friends, can express your full thoughts and blessings.