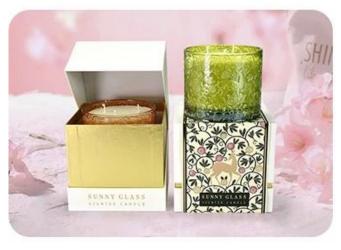

Each ginkgo leaf has been carefully selected and hand-painted by the craftsmen, colorful without losing the natural charm, just like the spirit dancing in the autumn wind, lightly falling on the transparent and crystal **glass candle jar**. This is not only a home accessory, but also a piece of art to be savored.

This **glass candle jar**, when the candlelight through the delicate painted ginkgo leaves, cast the mottled light and shadow, the whole space is instantly surrounded by a gentle light. Whether it is the quiet time at night, or the romantic atmosphere of the festival, it can become the most moving background, adding an ineffable warmth and beauty.

We know the meaning of gifts, so for this **glass candle jar** designed a high-end atmosphere of the packaging box, with the same color gift box, whether it is for the beloved TA, or relatives and friends, can express your full thoughts and blessings.