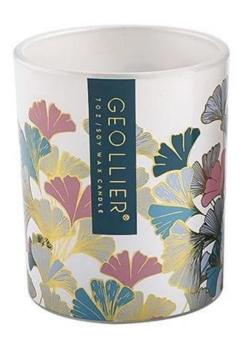

#### Supplier 8oz 10oz colored gingko leaf decal paper pattern glass candle jar with box

Each ginkgo leaf has been carefully selected and hand-painted by the craftsmen, colorful without losing the natural charm, just like the spirit dancing in the autumn wind, lightly falling on the transparent and crystal **glass candle jar**. This is not only a home accessory, but also a piece of art to be savored.

This **glass candle jar**, when the candlelight through the delicate painted ginkgo leaves, cast the mottled light and shadow, the whole space is instantly surrounded by a gentle light. Whether it is the quiet time at night, or the romantic atmosphere of the festival, it can become the most moving background, adding an ineffable warmth and beauty.

We know the meaning of gifts, so for this **glass candle jar** designed a high-end atmosphere of the packaging box, with the same color gift box, whether it is for the beloved TA, or relatives and friends, can express your full thoughts and blessings.