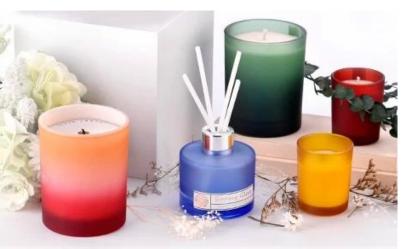

#### Supplier 8oz 10oz colored gingko leaf decal paper pattern glass candle jar with box

## product description

| product<br>name   | Supplier 8oz 10oz colored gingko leaf decal paper pattern glass candle jar with box           |
|-------------------|-----------------------------------------------------------------------------------------------|
| Sample<br>time    | 1. 5 days if there is glass shape and size 2. 15 days, if you need new shapes and sizes glass |
| Measure           | Item No.:SCRG210038 Dia: 81mm Height: 98mm Bottom Dia:76mm Weight:406g Capacity: 300ml        |
| Packing           | Normal packing,Individual gift box, PVC box, window box, color box, white box, etc            |
| Delivery<br>time  | Within 35 days after the sample and order confirmed                                           |
| Payment<br>term   | 30% deposit by T/T in advance and the balance against the copy of B/L                         |
| Shipment          | By sea,by air,by Express and your shipping agent is acceptable                                |
| Usage<br>Occasion | Home decor, Wedding Decoration, Wedding Favors, Decoration enhancement,                       |

Each ginkgo leaf has been carefully selected and hand-painted by the craftsmen, colorful without losing the natural charm, just like the spirit dancing in the autumn wind, lightly falling on the transparent and crystal **glass candle jar**. This is not only a home accessory, but also a piece of art to be savored.

This **glass candle jar**, when the candlelight through the delicate painted ginkgo leaves, cast the mottled light and shadow, the whole space is instantly surrounded by a gentle light. Whether it is the quiet time at night, or the romantic atmosphere of the festival, it can become the most moving background, adding an ineffable warmth and beauty.