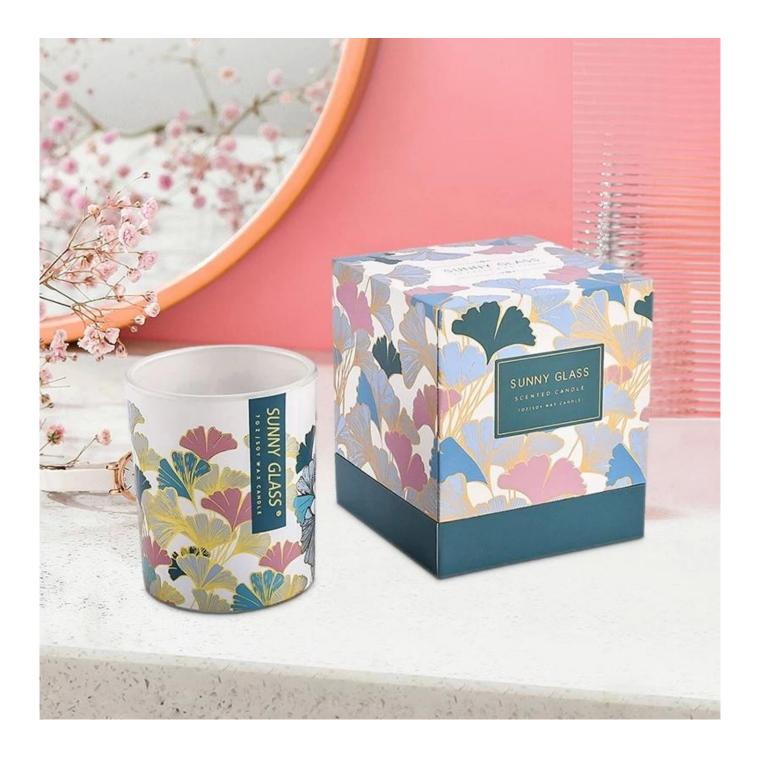

We know the meaning of gifts, so for this **glass candle jar** designed a high-end atmosphere of the packaging box, with the same color gift box, whether it is for the beloved TA, or relatives and friends, can express your full thoughts and blessings.

## product description

| product<br>name   | Supplier 8oz 10oz colored gingko leaf decal paper pattern glass candle jar with box           |
|-------------------|-----------------------------------------------------------------------------------------------|
| Sample<br>time    | 1. 5 days if there is glass shape and size 2. 15 days, if you need new shapes and sizes glass |
| Measure           | Item No.:SCRG210038 Dia: 81mm Height: 98mm Bottom Dia:76mm Weight:406g Capacity: 300ml        |
| Packing           | Normal packing,Individual gift box, PVC box, window box, color box, white box, etc            |
| Delivery<br>time  | Within 35 days after the sample and order confirmed                                           |
| Payment<br>term   | 30% deposit by T/T in advance and the balance against the copy of B/L                         |
| Shipment          | By sea,by air,by Express and your shipping agent is acceptable                                |
| Usage<br>Occasion | Home decor, Wedding Decoration, Wedding Favors, Decoration enhancement,                       |