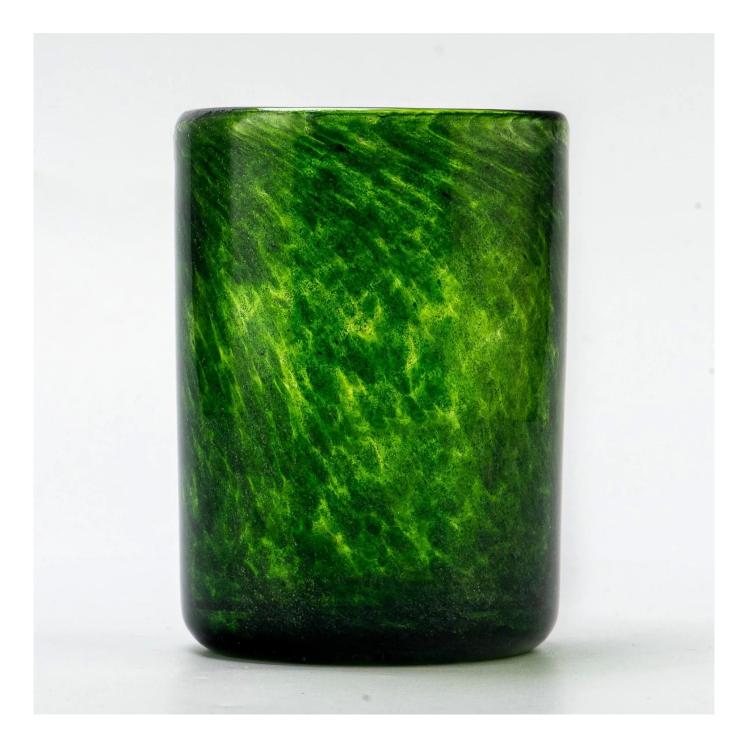

| Measure           | SGHT24112004<br>Top dia: 83 mm<br>Bottom dia: 79 mm<br>Height: 106 mm<br>Weight: 361 g<br>Capacity: 369 ml<br>MOQ: 5000 PCS |
|-------------------|-----------------------------------------------------------------------------------------------------------------------------|
| Packing           | Normal packing,Individual gift box, PVC box, window box, color box, white box, etc                                          |
| Delivery time     | Within 35 days after the sample and order confirmed                                                                         |
| Payment term      | 30% deposit by T/T in advance and the balance against the copy of B/L                                                       |
| Shipment          | By sea,by air,by Express and your shipping agent is acceptable                                                              |
| Usage<br>Occasion | Home decor,Wedding Decoration,Wedding Favors,Decoration enhancement                                                         |