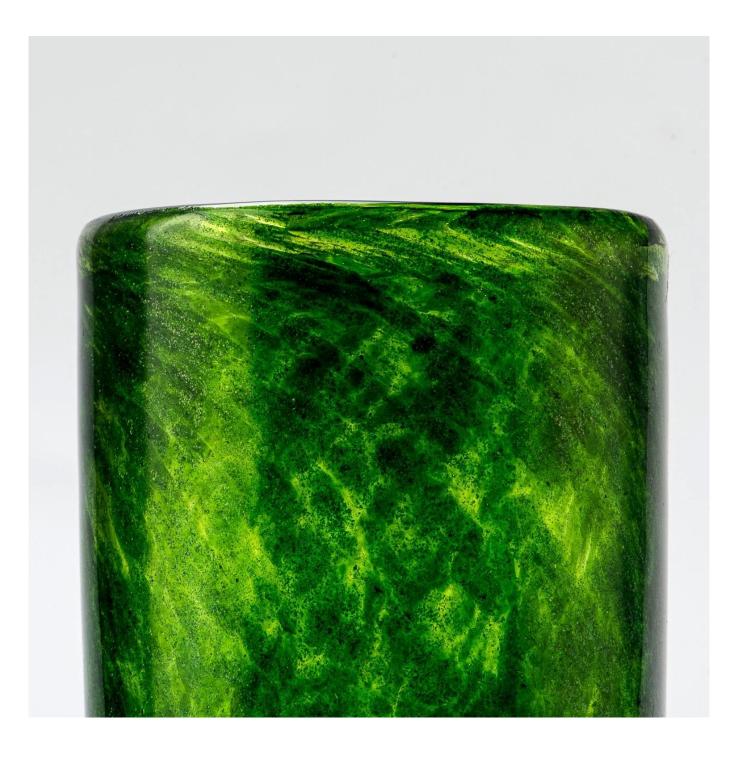

Supplier 8oz 10oz Handmade green Glass candle jars for candle making

Sunny Glasswares not only places OEM / ODM orders, but also helps many brands to start with product concepts.

| Measure           | SGHT24112004<br>Top dia: 83 mm<br>Bottom dia: 79 mm<br>Height: 106 mm<br>Weight: 361 g<br>Capacity: 369 ml<br>MOQ: 5000 PCS |
|-------------------|-----------------------------------------------------------------------------------------------------------------------------|
| Packing           | Normal packing,Individual gift box, PVC box, window box, color box, white box, etc                                          |
| Delivery time     | Within 35 days after the sample and order confirmed                                                                         |
| Payment term      | 30% deposit by T/T in advance and the balance against the copy of B/L                                                       |
| Shipment          | By sea,by air,by Express and your shipping agent is acceptable                                                              |
| Usage<br>Occasion | Home decor,Wedding Decoration,Wedding Favors,Decoration enhancement                                                         |