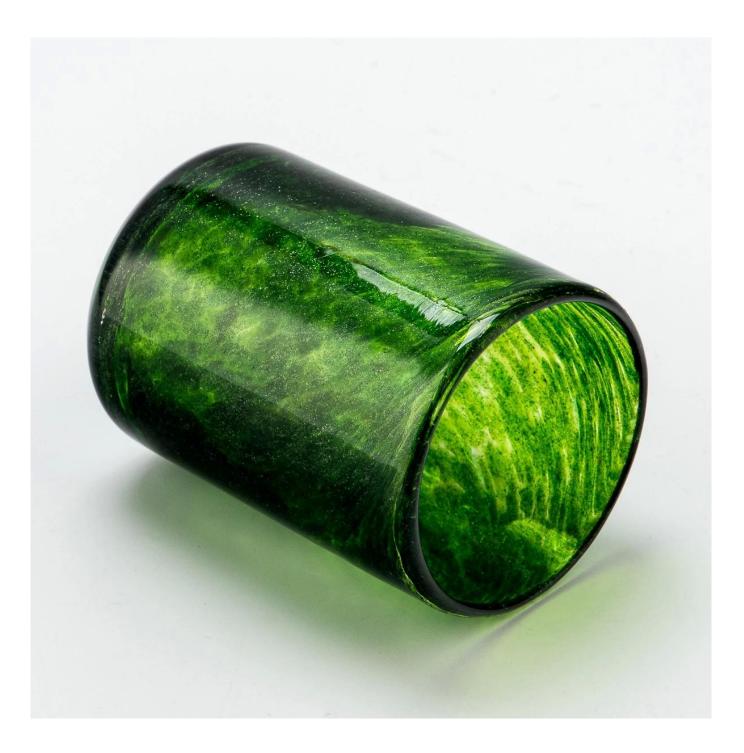

| Measure           | SGHT24112004<br>Top dia: 83 mm<br>Bottom dia: 79 mm<br>Height: 106 mm<br>Weight: 361 g<br>Capacity: 369 ml<br>MOQ: 5000 PCS |
|-------------------|-----------------------------------------------------------------------------------------------------------------------------|
| Packing           | Normal packing,Individual gift box, PVC box, window box, color box, white box, etc                                          |
| Delivery time     | Within 35 days after the sample and order confirmed                                                                         |
| Payment term      | 30% deposit by T/T in advance and the balance against the copy of B/L                                                       |
| Shipment          | By sea,by air,by Express and your shipping agent is acceptable                                                              |
| Usage<br>Occasion | Home decor,Wedding Decoration,Wedding Favors,Decoration enhancement                                                         |