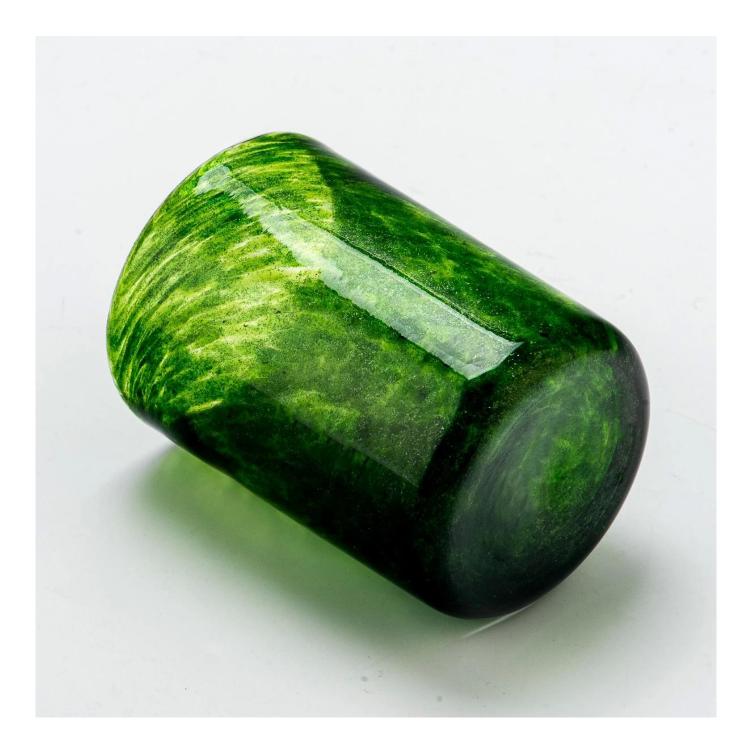

| Measure           | SGHT24112004<br>Top dia: 83 mm<br>Bottom dia: 79 mm<br>Height: 106 mm<br>Weight: 361 g<br>Capacity: 369 ml<br>MOQ: 5000 PCS |
|-------------------|-----------------------------------------------------------------------------------------------------------------------------|
| Packing           | Normal packing,Individual gift box, PVC box, window box, color box, white box, etc                                          |
| Delivery time     | Within 35 days after the sample and order confirmed                                                                         |
| Payment term      | 30% deposit by T/T in advance and the balance against the copy of B/L                                                       |
| Shipment          | By sea,by air,by Express and your shipping agent is acceptable                                                              |
| Usage<br>Occasion | Home decor,Wedding Decoration,Wedding Favors,Decoration enhancement                                                         |