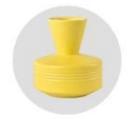

#### **Major advantage**

- . Focus on luxury design
- . About 80% of American perfume brand suppliers
- . AQL plus 6 strict rigorous QC test standards
- . Maintain quality and sample and bulk products

Flexible size design can be expanded quickly Your market
Top dia: 26mm
Bottom dia: 58mm
Height: 103mm
Max diameter: 101mm
Weight: 321g
Capacity: 336ml