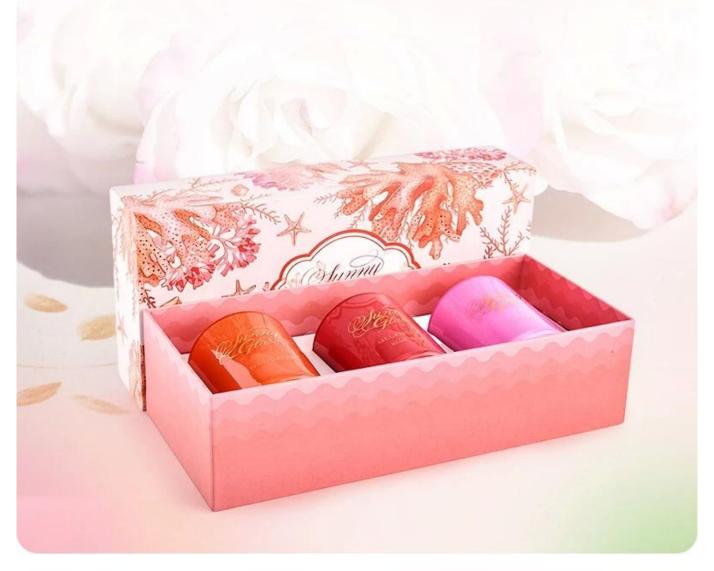

Supplier 8oz 10oz 12oz 14oz newly designed tibetan antelope green packaging box candle holder gift box gift box  $\,$ 

Why Choose **Sunny Glassware** 

- Upmost dedication to design, never compression on quality
- Sunny Glassware strictly protect the customers' designs, all the newly designed items from us haven't been copied in three years.
- Product quality is the major focus in Sunny Glassware. Sunny Glassware once demolished 80,000 pcs of glass vessel with barely visible blemish.

### **Product Description**

| product<br>name   | Supplier 8oz 10oz 12oz 14oz newly designed tibetan antelope green packaging box candle holder gift box gift box                                                                                           |
|-------------------|-----------------------------------------------------------------------------------------------------------------------------------------------------------------------------------------------------------|
| Sample<br>time    | 1. 5 days if there is glass shape and size<br>2. 15 days, if you need new shapes and sizes glass                                                                                                          |
| Measure           | Item No.:SCRG210021 Sleeve expansion size: 690mm*117mm Pearl cotton: 126*126*20mm Pearl cotton hole diameter: 110mm* depth 16mm Color box finished size: 139*139*130mm Height between cover and base: 8mm |
| Packing           | Normal packing,Individual gift box, PVC box, window box, color box, white box, etc                                                                                                                        |
| Delivery<br>time  | Within 35 days after the sample and order confirmed                                                                                                                                                       |
| Payment<br>term   | 30% deposit by T/T in advance and the balance against the copy of B/L                                                                                                                                     |
| Shipment          | By sea,by air,by Express and your shipping agent is acceptable                                                                                                                                            |
| Usage<br>Occasion | Home decor,Wedding Decoration,Wedding Favors,Decoration enhancement,                                                                                                                                      |

We take the elegant posture of the Tibetan antelope and the vast green grassland as the design basis, ingenuity to create this vibrant and harmonious green box candlestick gift box, aiming to convey the awe and love of nature.

The selection of degradable recycled paper, every minute of every inch reveals the gentle care for the earth. Hd environment-friendly ink printing, vivid pattern, full color without losing the natural charm.

Whether it's a birthday, anniversary or holiday gift, this meaningful candle holder gift box is the perfect way to express your deep affection for your friends and family.