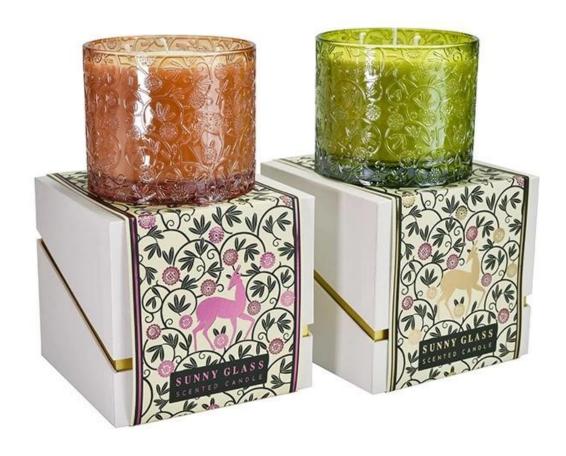

Supplier 8oz 10oz 12oz 14oz newly designed tibetan antelope green packaging box candle holder gift box gift box  $\,$ 

Why Choose **Sunny Glassware** 

- Upmost dedication to design, never compression on quality
- Sunny Glassware strictly protect the customers' designs, all the newly designed items from us haven't been copied in three years.
- Product quality is the major focus in Sunny Glassware. Sunny Glassware once demolished 80,000 pcs of glass vessel with barely visible blemish.

We take the elegant posture of the Tibetan antelope and the vast green grassland as the design basis, ingenuity to create this vibrant and harmonious green box candlestick gift box, aiming to convey the awe and love of nature.

Whether it's a birthday, anniversary or holiday gift, this meaningful candle holder gift box is the perfect way to express your deep affection for your friends and family.