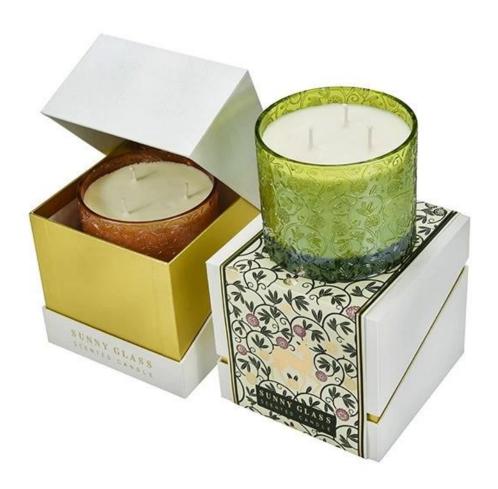

Supplier 8oz 10oz 12oz 14oz newly designed tibetan antelope green packaging box candle holder gift box gift box  $\,$ 

Why Choose **Sunny Glassware** 

- Upmost dedication to design, never compression on quality
- Sunny Glassware strictly protect the customers' designs, all the newly designed items from us haven't been copied in three years.
- Product quality is the major focus in Sunny Glassware. Sunny Glassware once demolished 80,000 pcs of glass vessel with barely visible blemish.

We take the elegant posture of the Tibetan antelope and the vast green grassland as the design basis, ingenuity to create this vibrant and harmonious green box candlestick gift box, aiming to convey the awe and love of nature.

Whether it's a birthday, anniversary or holiday gift, this meaningful candle holder gift box is the perfect way to express your deep affection for your friends and family.