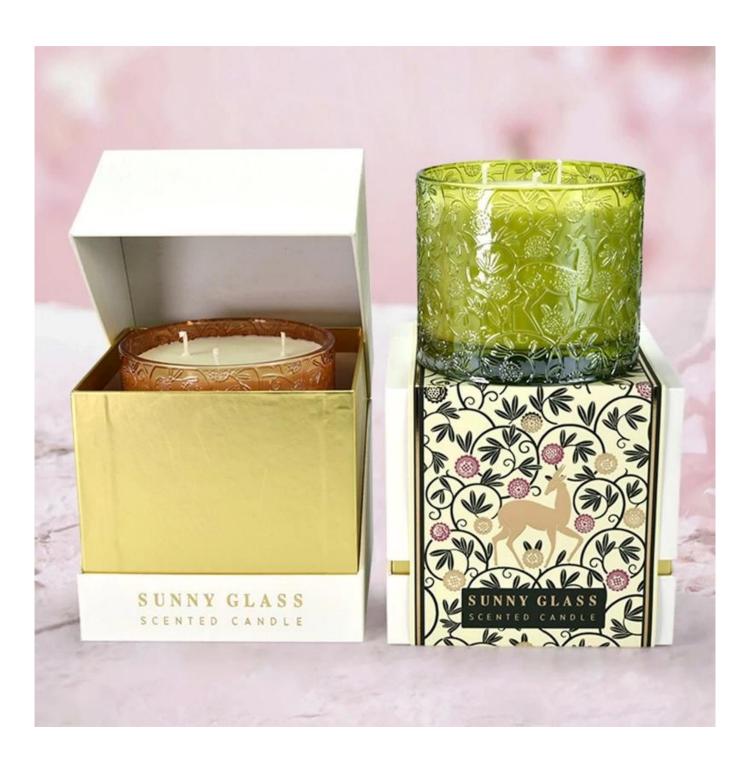

Supplier 8oz 10oz 12oz 14oz newly designed tibetan antelope green packaging box candle holder gift box gift box  $\,$ 

Why Choose **Sunny Glassware** 

- Upmost dedication to design, never compression on quality
- Sunny Glassware strictly protect the customers' designs, all the newly designed items from us haven't been copied in three years.
- Product quality is the major focus in Sunny Glassware. Sunny Glassware once demolished 80,000 pcs of glass vessel with barely visible blemish.

We take the elegant posture of the Tibetan antelope and the vast green grassland as the design basis, ingenuity to create this vibrant and harmonious green box candlestick gift box, aiming to convey the awe and love of nature.

The selection of degradable recycled paper, every minute of every inch reveals the gentle care for the earth. Hd environment-friendly ink printing, vivid pattern, full color without losing the natural charm.

Whether it's a birthday, anniversary or holiday gift, this meaningful candle holder gift box is the perfect way to express your deep affection for your friends and family.