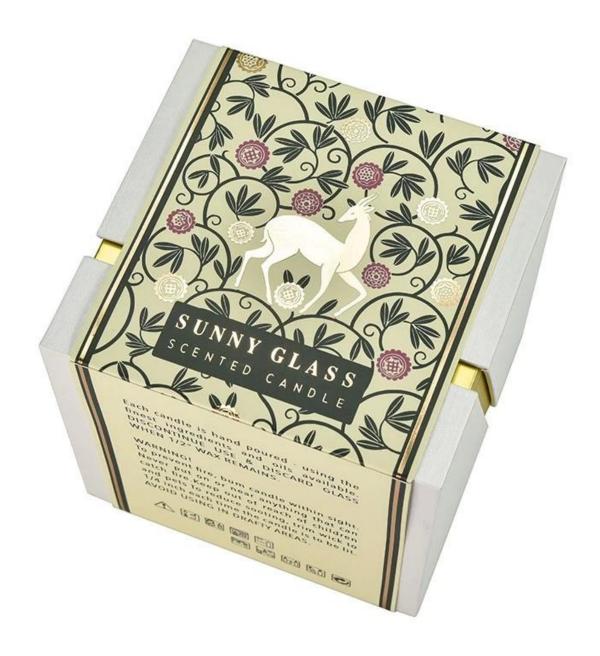

### Accessories - Candle Holder Box

# CANDLE HOLDER BOX SIZE, LOGO, COLOR, LINING, SHAPE CAN BE CUSTOMIZED