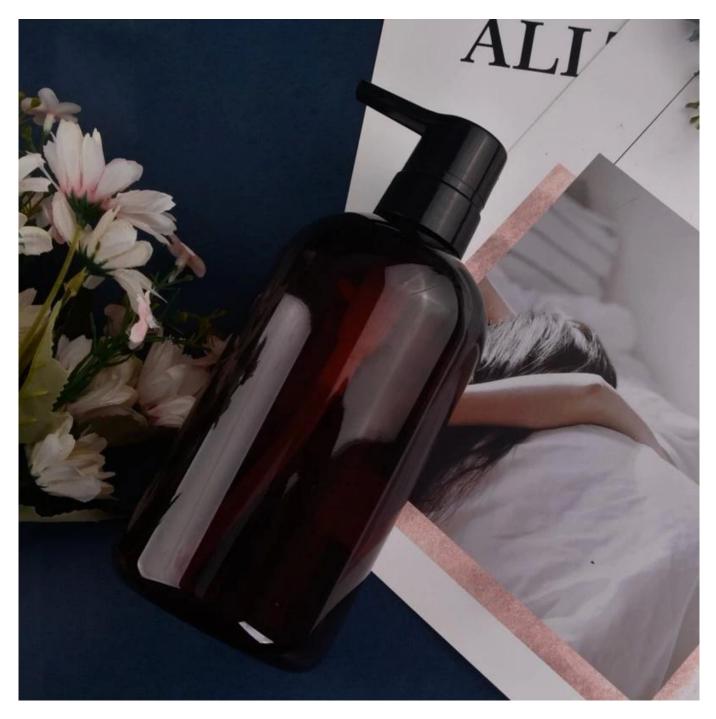

### **Product Details**

Flexible size design allows your market to grow rapidly

Item No:SGSY23011319 Top dia: 35mm Bottom dia: 80mm Height: 195mm Weight: 72g Capacity: 690ml MOQ:5000PCS

Custom designs and different sizes available