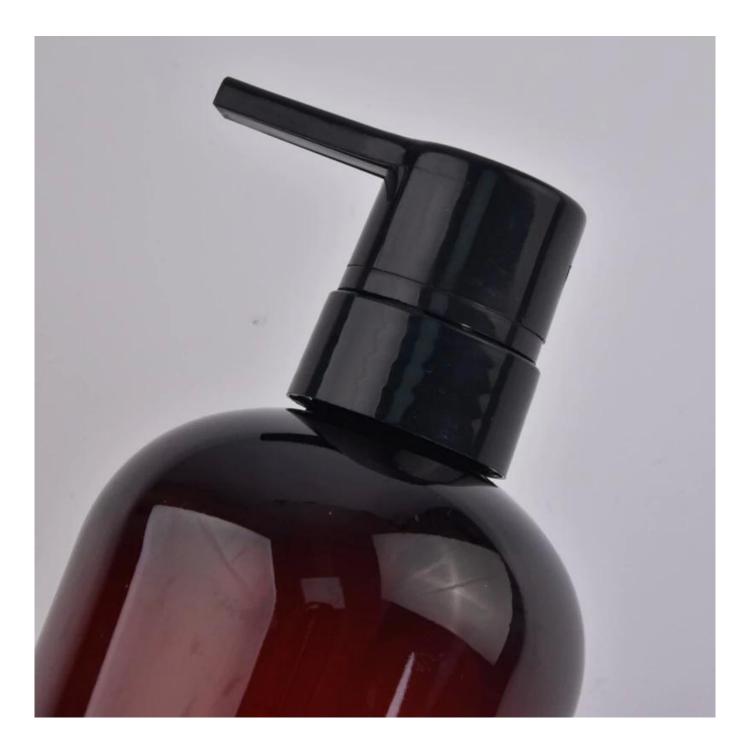

### **Product Details**

Flexible size design allows your market to grow rapidly

Item No:SGSY23011319 Top dia: 35mm Bottom dia: 80mm Height: 195mm Weight: 72g Capacity: 690ml MOQ:5000PCS

Custom designs and different sizes available