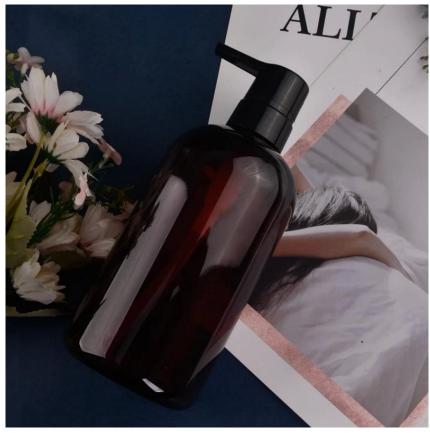

### **Product Details**

Flexible size design allows your market to grow rapidly

Item No:SGSY23011319 Top dia: 35mm Bottom dia: 80mm Height: 195mm Weight: 72g Capacity: 690ml MOQ:5000PCS

Custom designs and different sizes available