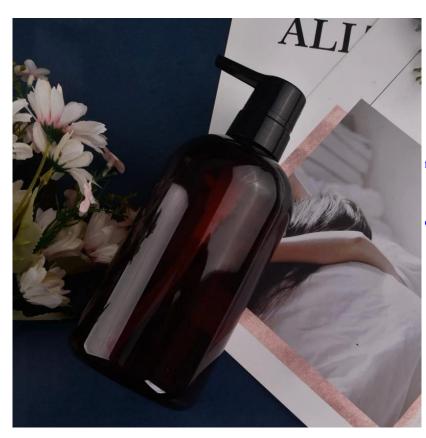

### **Product Details**

Flexible size design allows your market to grow rapidly

Item No:SGSY23011319 Top dia: 35mm Bottom dia: 80mm Height: 195mm Weight: 72g Capacity: 690ml MOQ:5000PCS

Custom designs and different sizes available