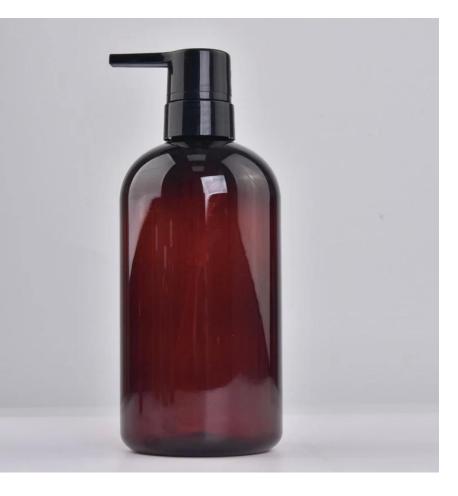

### **Product Details**

Flexible size design allows your market to grow rapidly

Item No:SGSY23011319 Top dia: 35mm Bottom dia: 80mm Height: 195mm Weight: 72g Capacity: 690ml MOQ:5000PCS

Custom designs and different sizes available