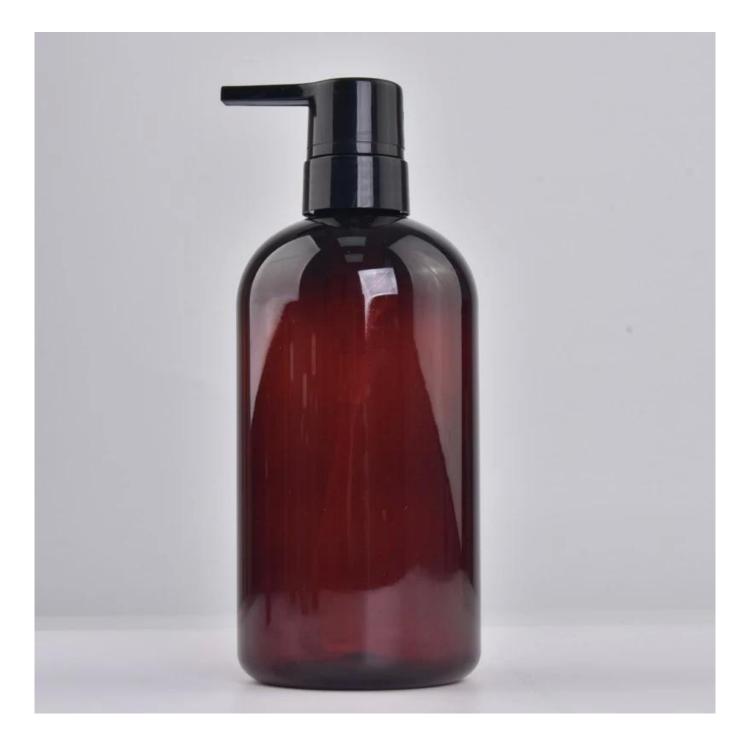

### **Product Details**

Flexible size design allows your market to grow rapidly

Item No:SGSY23011319 Top dia: 35mm Bottom dia: 80mm Height: 195mm Weight: 72g Capacity: 690ml MOQ:5000PCS

Custom designs and different sizes available