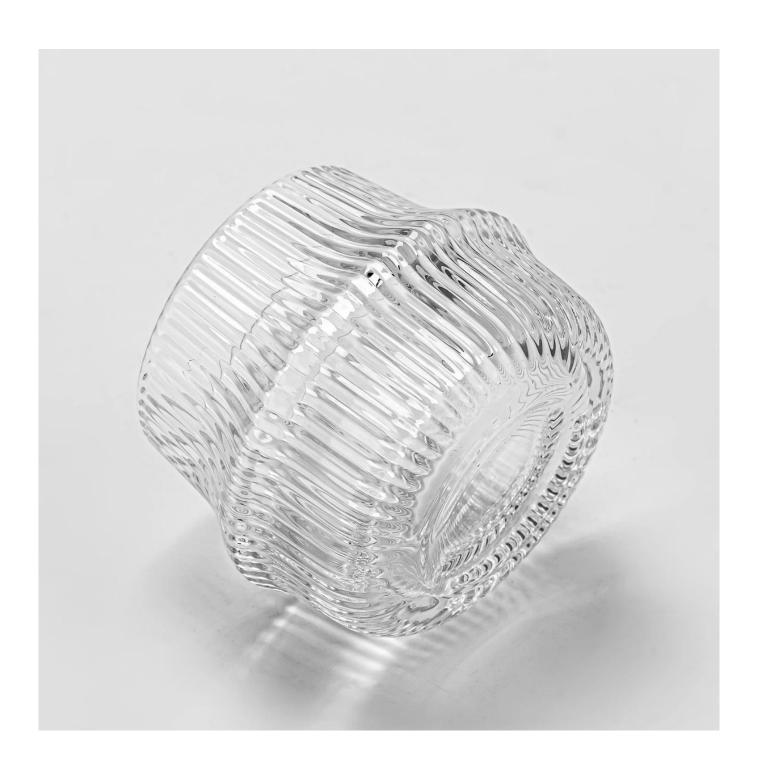

| To measure          | Item No:SGKY24112004 Top dia: 67 mm Bottom dia: 78 mm Max dia[l87 mm Height: 69 mm Weight: 344 g Capcity: 168 ml MOQ: 20000pcs |
|---------------------|--------------------------------------------------------------------------------------------------------------------------------|
| ∥Packaging          | Normal packaging, single gift box, pvc box, window box, color box, white box, etc.                                             |
| Delivery time       | Within 35 days from the confirmation of the sample and the order                                                               |
| Payment term        | 30% deposit by T/T in advance and the balance with respect to the copy of B/L                                                  |
| Shipping            | By sea, by air, by Express and your shipping agent is acceptable                                                               |
| Opportunity for use | Home furnishings, wedding decoration, favors, improvement of decoration                                                        |