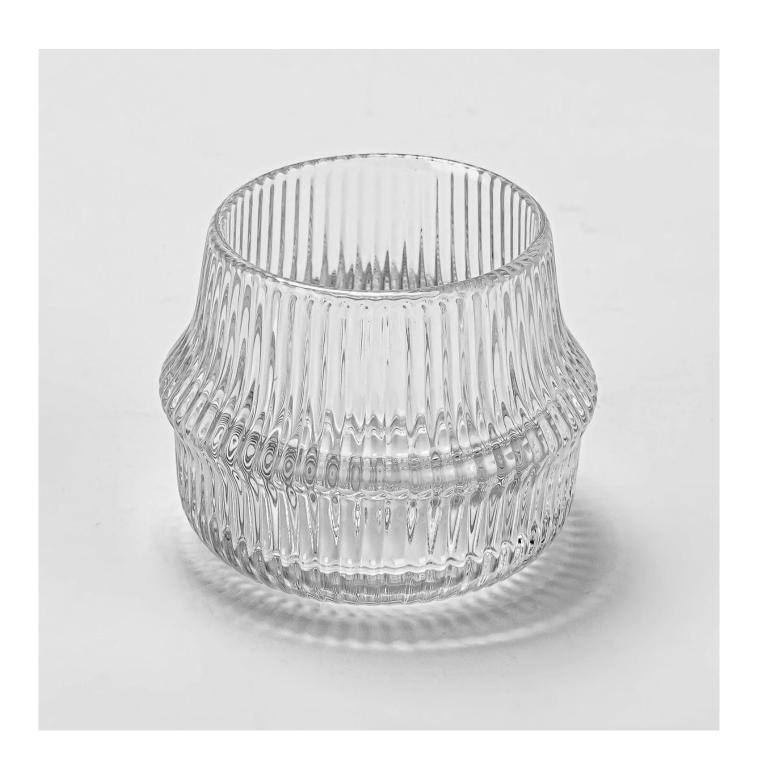

| To measure          | Item No:SGKY24112004 Top dia: 67 mm Bottom dia: 78 mm Max dia[l87 mm Height: 69 mm Weight: 344 g Capcity: 168 ml MOQ: 20000pcs |
|---------------------|--------------------------------------------------------------------------------------------------------------------------------|
| ∥Packaging          | Normal packaging, single gift box, pvc box, window box, color box, white box, etc.                                             |
| Delivery time       | Within 35 days from the confirmation of the sample and the order                                                               |
| Payment term        | 30% deposit by T/T in advance and the balance with respect to the copy of B/L                                                  |
| Shipping            | By sea, by air, by Express and your shipping agent is acceptable                                                               |
| Opportunity for use | Home furnishings, wedding decoration, favors, improvement of decoration                                                        |