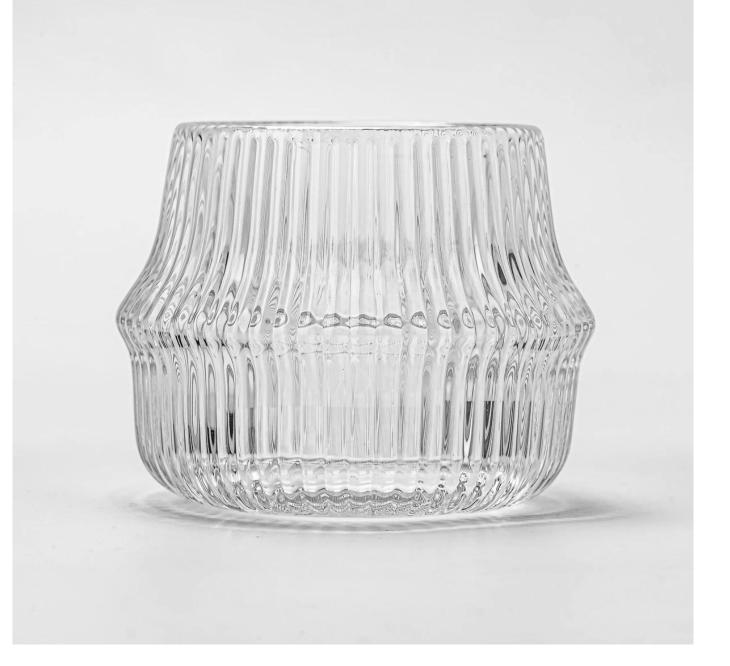

| To measure          | Item No:SGKY24112004 Top dia: 67 mm Bottom dia: 78 mm Max dia[l87 mm Height: 69 mm Weight: 344 g Capcity: 168 ml MOQ: 20000pcs |
|---------------------|--------------------------------------------------------------------------------------------------------------------------------|
| ∥Packaging          | Normal packaging, single gift box, pvc box, window box, color box, white box, etc.                                             |
| Delivery time       | Within 35 days from the confirmation of the sample and the order                                                               |
| Payment term        | 30% deposit by T/T in advance and the balance with respect to the copy of B/L                                                  |
| Shipping            | By sea, by air, by Express and your shipping agent is acceptable                                                               |
| Opportunity for use | Home furnishings, wedding decoration, favors, improvement of decoration                                                        |