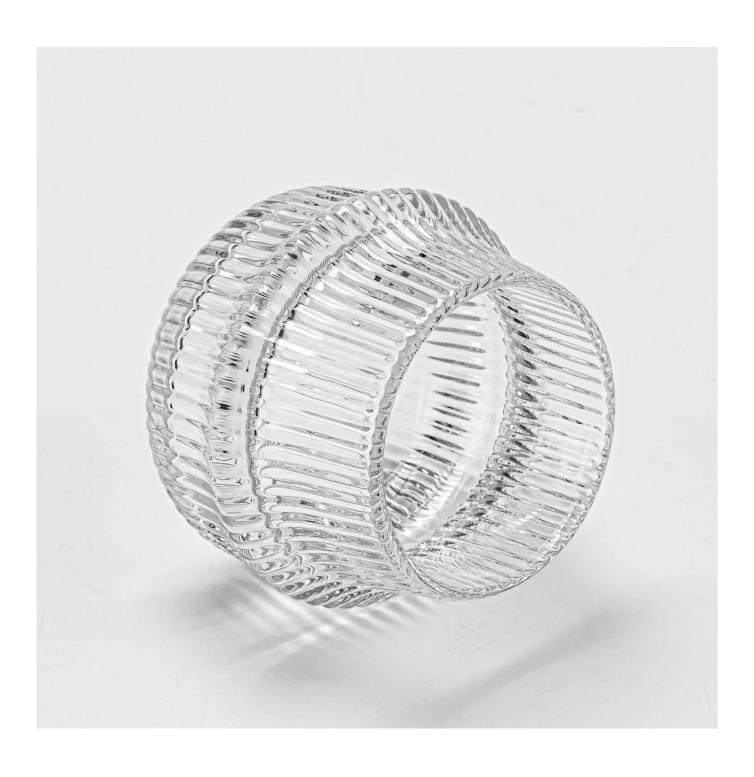

| To measure          | Item No:SGKY24112004 Top dia: 67 mm Bottom dia: 78 mm Max dia[l87 mm Height: 69 mm Weight: 344 g Capcity: 168 ml MOQ: 20000pcs |
|---------------------|--------------------------------------------------------------------------------------------------------------------------------|
| ∥Packaging          | Normal packaging, single gift box, pvc box, window box, color box, white box, etc.                                             |
| Delivery time       | Within 35 days from the confirmation of the sample and the order                                                               |
| Payment term        | 30% deposit by T/T in advance and the balance with respect to the copy of B/L                                                  |
| Shipping            | By sea, by air, by Express and your shipping agent is acceptable                                                               |
| Opportunity for use | Home furnishings, wedding decoration, favors, improvement of decoration                                                        |