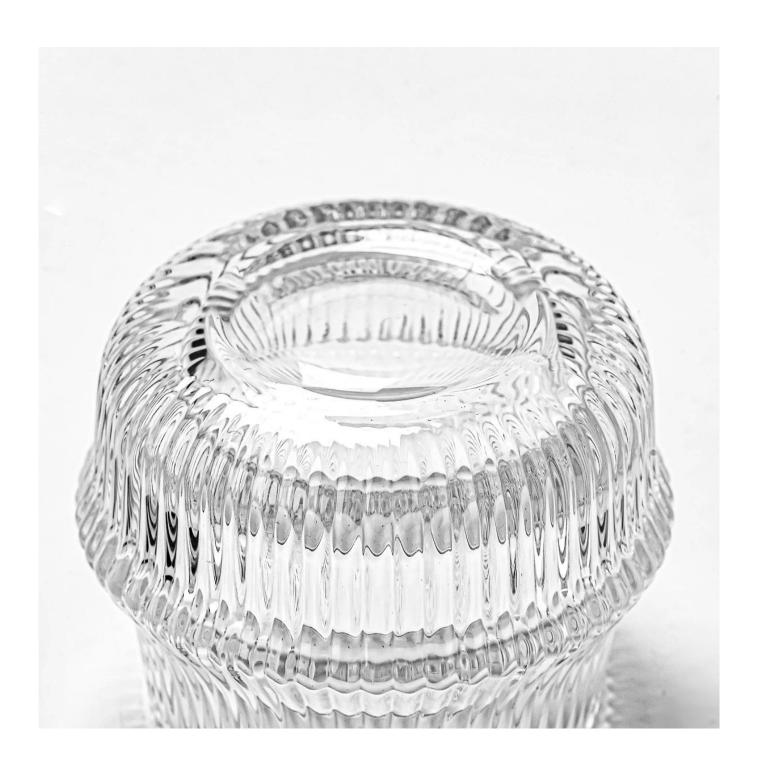

| To measure          | Item No:SGKY24112004 Top dia: 67 mm Bottom dia: 78 mm Max dia[l87 mm Height: 69 mm Weight: 344 g Capcity: 168 ml MOQ: 20000pcs |
|---------------------|--------------------------------------------------------------------------------------------------------------------------------|
| ∥Packaging          | Normal packaging, single gift box, pvc box, window box, color box, white box, etc.                                             |
| Delivery time       | Within 35 days from the confirmation of the sample and the order                                                               |
| Payment term        | 30% deposit by T/T in advance and the balance with respect to the copy of B/L                                                  |
| Shipping            | By sea, by air, by Express and your shipping agent is acceptable                                                               |
| Opportunity for use | Home furnishings, wedding decoration, favors, improvement of decoration                                                        |