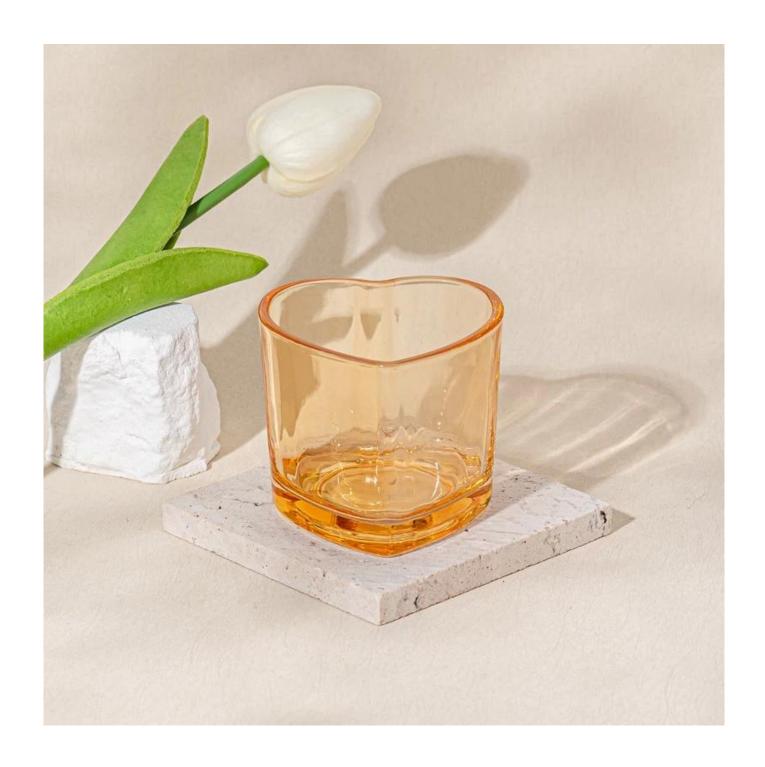

## **Supplier 3oz 5oz Custom Color Heart Shape Glass Candle Holders Beautiful Tealight Votive Glass Candle Holders**

## **Sunny Glassware** for Wedding Centerpieces & Home Decor

Votives add romance and warmth to any table setting. So, don't overlook the glass candle holders when decorating for your party. Consider your dessert table, gift table, dinner tables, appetizer table, and your bar area. Forget those plain glass votive holders... these votive candle holders are beautiful and wallet-friendly. The best part is your can take them home as a Party Favor!