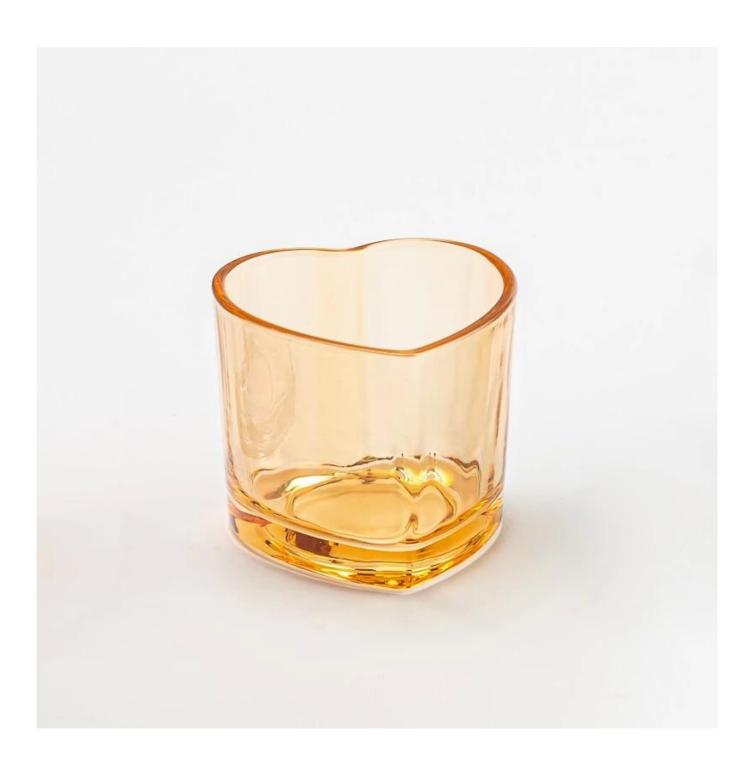

## **Supplier 3oz 5oz Custom Color Heart Shape Glass Candle Holders Beautiful Tealight Votive Glass Candle Holders**