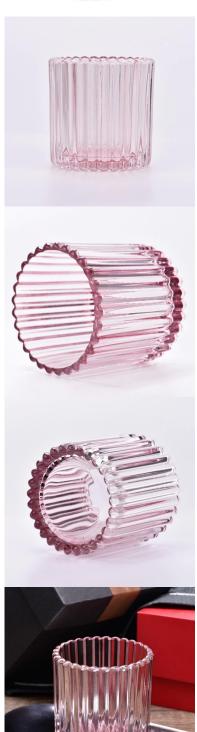

## **Major advantage**

Focus on luxury design

About 80% of American perfume brand suppliers

- . AQL plus 6 strict rigorous QC test standards
- . Maintain quality and sample and bulk products

Item No:SGCX23042727 Top dia: 79mm Bottom dia: 74mm Height: 100mm Weight: 318g Capacity: 296ml MOQ: 3,000 PCS

## feature of product

- High quality home decorative glass incense bottle.
   Applicable to hotel, wedding,
- etc.
- 3. Meet the function of ASTM test products.