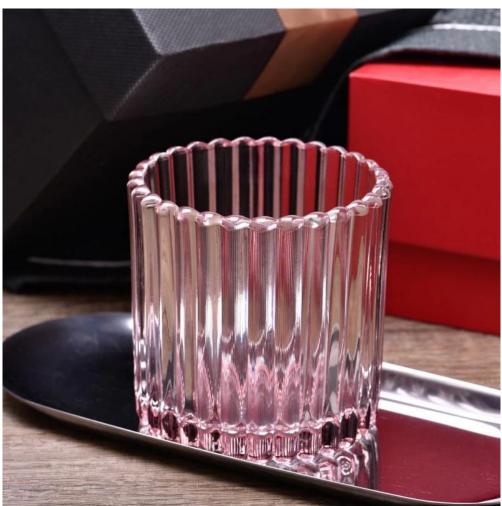

## **Major advantage**

Focus on luxury design

About 80% of American perfume brand suppliers

- . AQL plus 6 strict rigorous QC test standards
- . Maintain quality and sample and bulk products

Item No:SGCX23042727 Top dia: 79mm Bottom dia: 74mm Height: 100mm Weight: 318g Capacity: 296ml MOQ: 3,000 PCS

## feature of product

- High quality home decorative glass incense bottle.
   Applicable to hotel, wedding,
- etc.
- 3. Meet the function of ASTM test products.