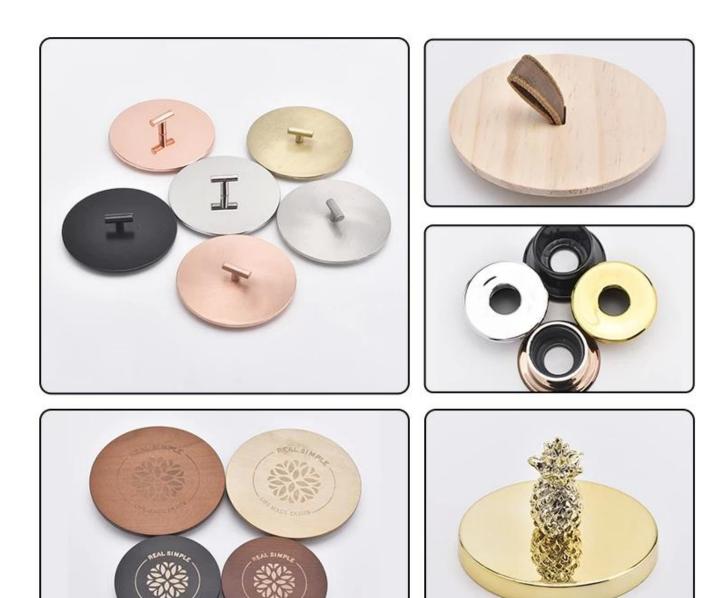

#### Let you choose

- 1. Various drawings and sizes are available.
- are available.

  2. Any painted, cutting, plating, laser model processing tool.

  3. Shrink film, color gift box, white gift box and other special packaging.

. Any chance of decoration