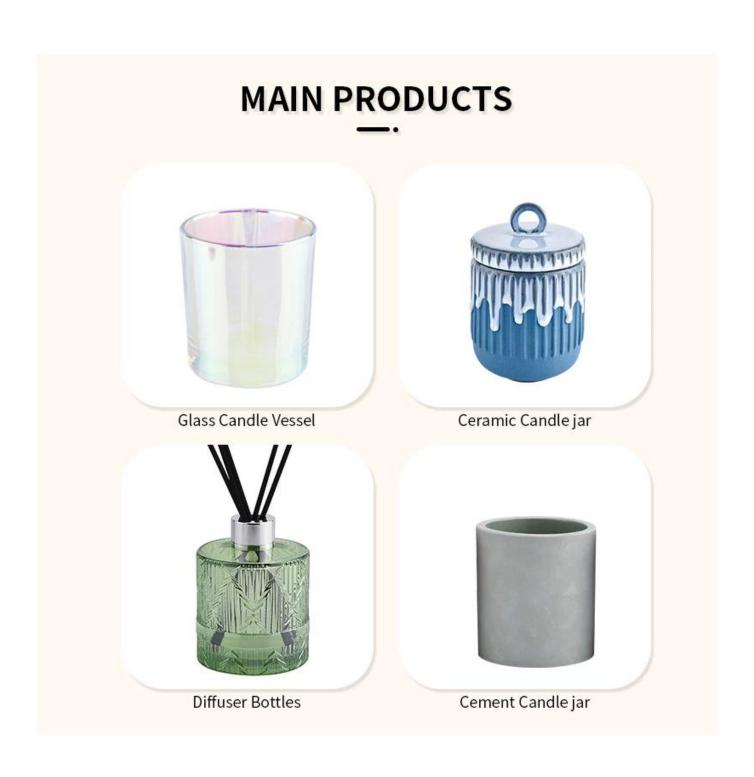

There are about 5,000 items which cover all daily-used glassware and ceramic ware, e.g. candle holders, borosilicate glass, bottles, tumblers, jars, stemware, tableware & drinkware, bathroom accessories etc. The products can meet FDA, LFGB, CA 65, ASTM, dishwasher test.

With a strictly control system on product quality and customer service, our exporting market have expanded rapidly to North & South America, Europe, Oceania and Asia.

Our business scopes are mainly involved in home decor, gift crafts and tableware. There are approximately 80% candle holders in USA luxury branded companies were imported from Sunny Glassware.