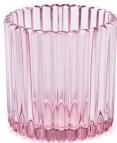

## **Major advantage**

Focus on luxury design

About 80% of American perfume brand suppliers

- . AQL plus 6 strict rigorous QC test standards
- . Maintain quality and sample and bulk products

Item No:SGCX23042727 Top dia: 79mm Bottom dia: 74mm Height: 100mm Weight: 318g Capacity: 296ml MOQ: 3,000 PCS

## feature of product

- High quality home decorative glass incense bottle.
   Applicable to hotel, wedding,
- etc.
- 3. Meet the function of ASTM test products.