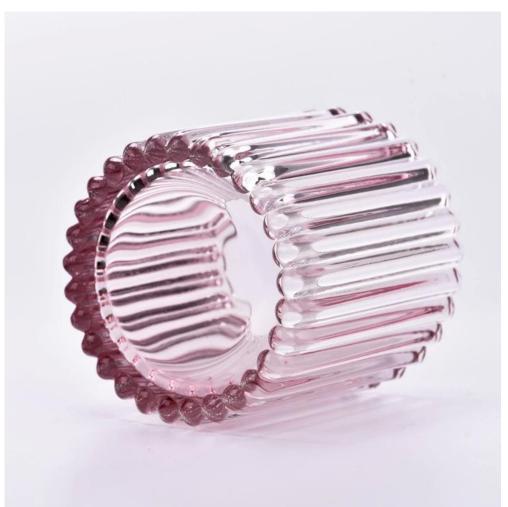

## **Major advantage**

Focus on luxury design

About 80% of American perfume brand suppliers

- . AQL plus 6 strict rigorous QC test standards
- . Maintain quality and sample and bulk products

Item No:SGCX23042727 Top dia: 79mm Bottom dia: 74mm Height: 100mm Weight: 318g Capacity: 296ml MOQ: 3,000 PCS

## feature of product

- High quality home decorative glass incense bottle.
   Applicable to hotel, wedding,
- etc.
- 3. Meet the function of ASTM test products.