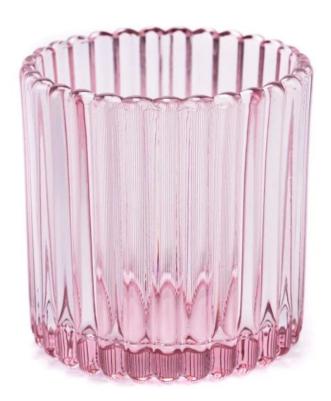

## **Major advantage**

Focus on luxury design

About 80% of American perfume brand suppliers

- . AQL plus 6 strict rigorous QC test standards
- . Maintain quality and sample and bulk products

Item No:SGCX23042727 Top dia: 79mm Bottom dia: 74mm Height: 100mm Weight: 318g Capacity: 296ml MOQ: 3,000 PCS

## feature of product

- High quality home decorative glass incense bottle.
   Applicable to hotel, wedding,
- etc.
- 3. Meet the function of ASTM test products.