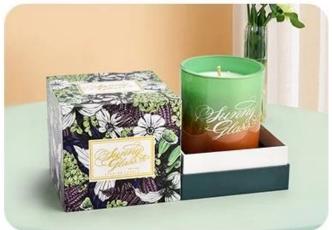

To find peace and elegance amidst the hustle and bustle, let's use this luxurious ginkgo leaf applique together **glass candle jar** And exquisite packaging box, adding a touch of extraordinary style to your life. This is not only home decoration, but also a gentle touch to the soul and the unremitting pursuit of a better life.

This luxurious ginkgo leaf decal **glass candle jar** Inspired by the golden ginkgo leaves in the autumn forest. Each piece is meticulously engraved and mounted on crystal clear glass using an exquisite appliqué process. They sway gently, as if telling the story of the years, bringing the tranquility and harmony of nature into your home space, creating a warm and elegant atmosphere.

This luxurious ginkgo leaf decal **glass candle jar** The set features a beautiful story about nature, art and life. Let us find our own tranquility and beauty in the busy pace of life together, and enjoy every tender moment.