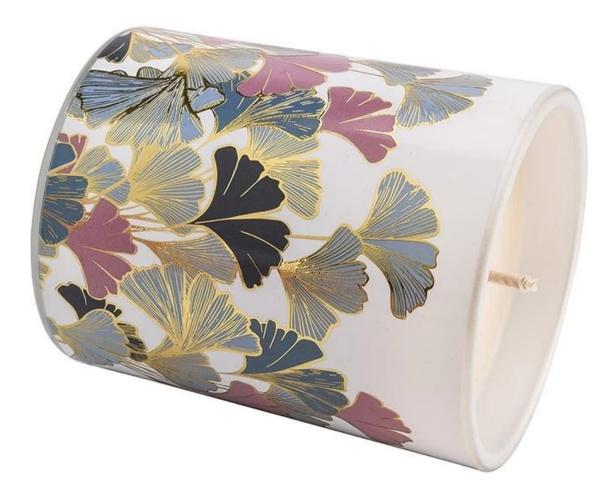

To find peace and elegance amidst the hustle and bustle, let's use this luxurious ginkgo leaf applique together **glass candle jar** And exquisite packaging box, adding a touch of extraordinary style to your life. This is not only home decoration, but also a gentle touch to the soul and the unremitting pursuit of a better life.

This luxurious ginkgo leaf decal **glass candle jar** Inspired by the golden ginkgo leaves in the autumn forest. Each piece is meticulously engraved and mounted on crystal clear glass using an exquisite appliqué process. They sway gently, as if telling the story of the years, bringing the tranquility and harmony of nature into your home space, creating a warm and elegant atmosphere.

This luxurious ginkgo leaf decal **glass candle jar** The set features a beautiful story about nature, art and life. Let us find our own tranquility and beauty in the busy pace of life together, and enjoy every tender moment.