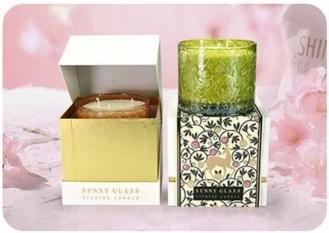

To find peace and elegance amidst the hustle and bustle, let's use this luxurious ginkgo leaf applique together **glass candle jar** And exquisite packaging box, adding a touch of extraordinary style to your life. This is not only home decoration, but also a gentle touch to the soul and the unremitting pursuit of a better life.

This luxurious ginkgo leaf decal **glass candle jar** Inspired by the golden ginkgo leaves in the autumn forest. Each piece is meticulously engraved and mounted on crystal clear glass using an exquisite appliqué process. They sway gently, as if telling the story of the years, bringing the tranquility and harmony of nature into your home space, creating a warm and elegant atmosphere.

This luxurious ginkgo leaf decal **glass candle jar** The set features a beautiful story about nature, art and life. Let us find our own tranquility and beauty in the busy pace of life together, and enjoy every tender moment.