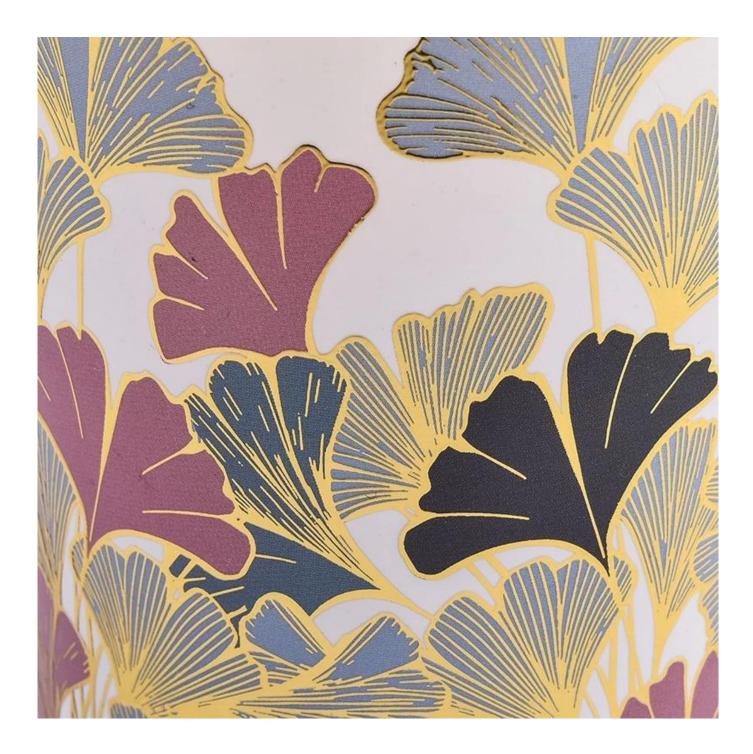

This luxurious ginkgo leaf decal **glass candle jar** Inspired by the golden ginkgo leaves in the autumn forest. Each piece is meticulously engraved and mounted on crystal clear glass using an exquisite appliqué process. They sway gently, as if telling the story of the years, bringing the tranquility and harmony of nature into your home space, creating a warm and elegant atmosphere.

This luxurious ginkgo leaf decal **glass candle jar** The set features a beautiful story about nature, art and life. Let us find our own tranquility and beauty in the busy pace of life together, and enjoy every tender moment.