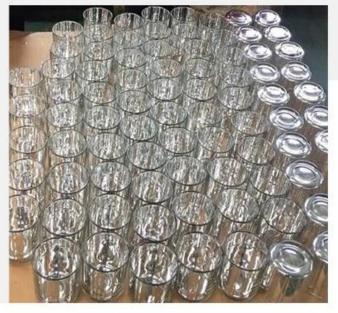

jar** Inspired by the golden ginkgo leaves in the autumn forest. Each piece is meticulously engraved and mounted on crystal clear glass using an exquisite appliqué process. They sway gently, as if telling the story of the years, bringing the tranquility and harmony of nature into your home space, creating a warm and elegant atmosphere.



This luxurious ginkgo leaf decal **glass candle jar** The set features a beautiful story about nature, art and life. Let us find our own tranquility and beauty in the busy pace of life together, and enjoy every tender moment.



## Accessories - lids



White pine wood lid

Pine wood lid

Paulownia wood

Beech wood



Bamboo

Accessories - candlestick box

# CANDLE HOLDER BOX SIZE, LOGO, COLOR, LINING, SHAPE CAN BE CUSTOMIZED









# Quality testing



Pallet











#### Welcome to the sample room sunshine glassware

Here we have summarized a total of **5000** Various types of candle holders are carefully designed and produced, and each candle holder reflects our persistent pursuit of quality and design.

## FAQ

### 1) Can you combine multiple items in one container with my first order?

Yes we can. But the quantity of each ordered item should reach our MOQ.

#### 2) If there are any quality problems, how can you solve it for us?

When unloading a container, all cargo needs to be inspected. If you find any damaged or defective products, you must take photos from the original carton. All claims must be made within 15 working days of container unloading. This date is based on the arrival time of the container.

#### 3) Why did you c