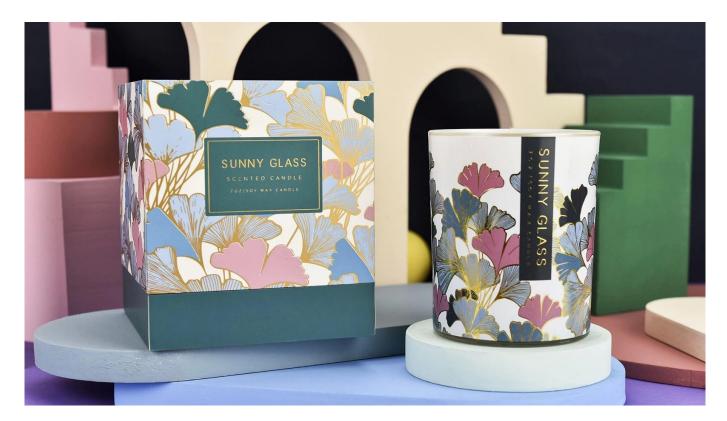

#### Supplier 300ml ginkgo leaf decal paper pattern glass candle jar with packaging box

- Extreme dedication to design, never compromising on quality
- **sunshine glassware** Strictly protecting customers' designs, all our newly designed products have not been copied within three years.
- Product quality is the focus **sunshine glassware**. **sunshine glassware** 80,000 glass containers were once dismantled, with almost no flaws visible.

To find peace and elegance amidst the hustle and bustle, let's use this luxurious ginkgo leaf applique together **glass candle jar** And exquisite packaging box, adding a touch of extraordinary style to your life. This is not only home decoration, but also a gentle touch to the soul and the unremitting pursuit of a better life.

This luxurious ginkgo leaf decal **glass candle jar** Inspired by the golden ginkgo leaves in the autumn forest. Each piece is meticulously engraved and mounted on crystal clear glass using an exquisite appliqué process. They sway gently, as if telling the story of the years, bringing the tranquility and harmony of nature into your home space, creating a warm and elegant atmosphere.

This luxurious ginkgo leaf decal **glass candle jar** The set features a beautiful story about nature, art and life. Let us find our own tranquility and beauty in the busy pace of life together, and enjoy every tender moment.