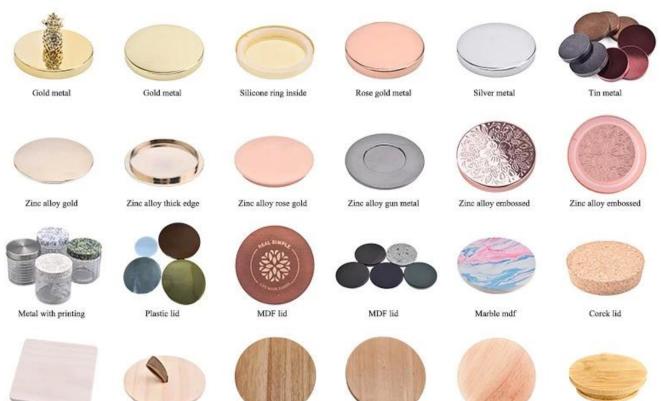

## Accessories - lids

White pine wood lid

Pine wood lid

Paulownia wood

Beech wood

Bamboo

Accessories - candlestick box

# CANDLE HOLDER BOX SIZE, LOGO, COLOR, LINING, SHAPE CAN BE CUSTOMIZED