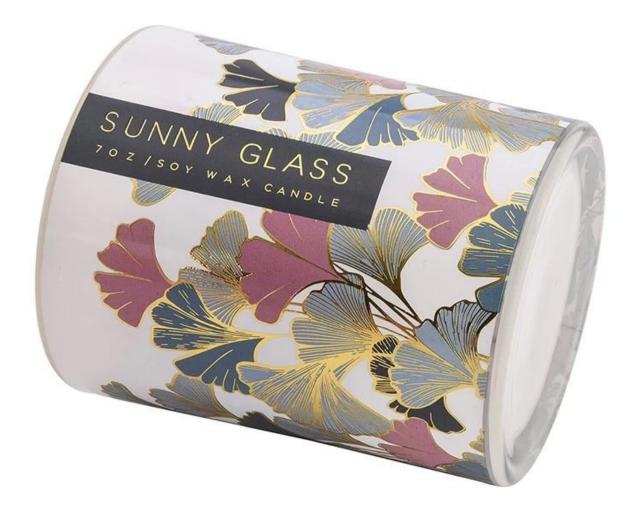

#### Supplier 300ml ginkgo leaf decal paper pattern glass candle jar with packaging box

- Extreme dedication to design, never compromising on quality
- **sunshine glassware** Strictly protecting customers' designs, all our newly designed products have not been copied within three years.
- Product quality is the focus **sunshine glassware**. **sunshine glassware** 80,000 glass containers were once dismantled, with almost no flaws visible.

| Product name   | Supplier 300ml ginkgo leaf decal paper pattern glass candle jar with packaging box                                    |
|----------------|-----------------------------------------------------------------------------------------------------------------------|
| Sampling time  | <ol> <li>If there is glass shape and size, 5 days</li> <li>15 days if you need new shape and size of glass</li> </ol> |
| measure        | Item number:SCRG210039<br>diameter: 81mm<br>high: 98mm<br>Bottom diameter:76mm<br>weight:406 grams<br>capacity: 300ml |
| Package        | Ordinary packaging, independent gift boxes, PVC boxes, window boxes, color boxes, white boxes, etc.                   |
| delivery time  | Within 35 days after sample and order confirmed                                                                       |
| payment term   | 30% T/T deposit in advance, balance against copy of bill of lading                                                    |
| transportation | Sea transportation, air transportation, express delivery<br>And your shipping agent is acceptable                     |
| Use occasions  | Home Decor, Wedding Decor, Wedding Favors, Decor<br>Enhancement,                                                      |

To find peace and elegance amidst the hustle and bustle, let's use this luxurious ginkgo leaf applique together **glass candle jar** And exquisite packaging box, adding a touch of extraordinary style to your life. This is not only home decoration, but also a gentle touch to the soul and the unremitting pursuit of a better life.

This luxurious ginkgo leaf decal **glass candle jar** Inspired by the golden ginkgo leaves in the autumn forest. Each piece is meticulously engraved and mounted on crystal clear glass using an exquisite appliqué process. They sway gently, as if telling the story of the years, bringing the tranquility and harmony of nature into your home space, creating a warm and elegant atmosphere.