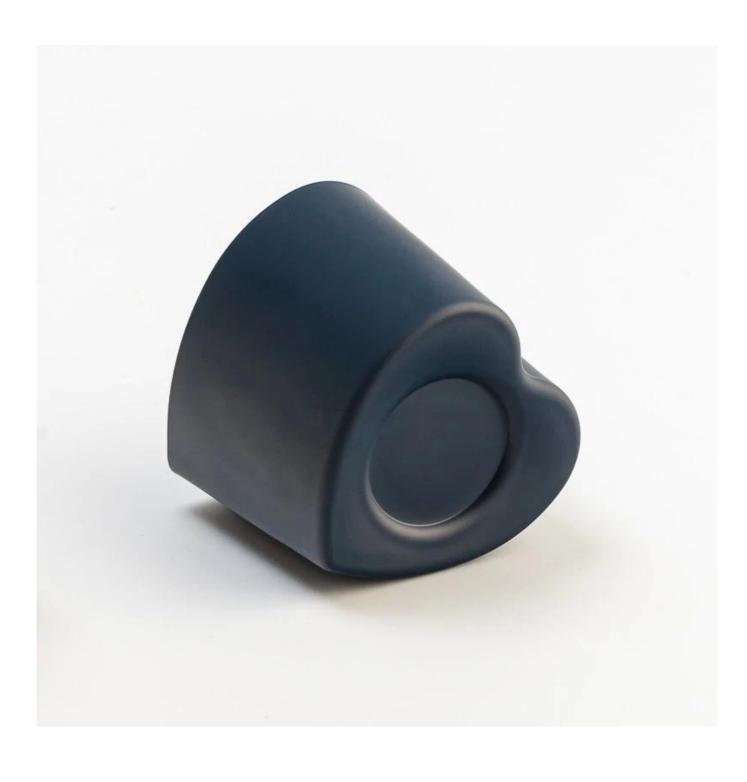

Supplier 2oz 3oz 4oz Heart shape matte solid color glass container for candle filling scented glass candle jar

# **Product Pictures**