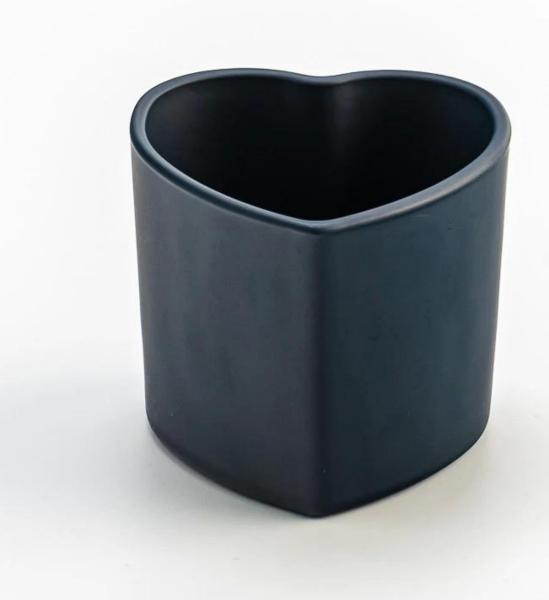

Supplier 2oz 3oz 4oz Heart shape matte solid color glass container for candle filling scented glass candle jar

# **Product Pictures**