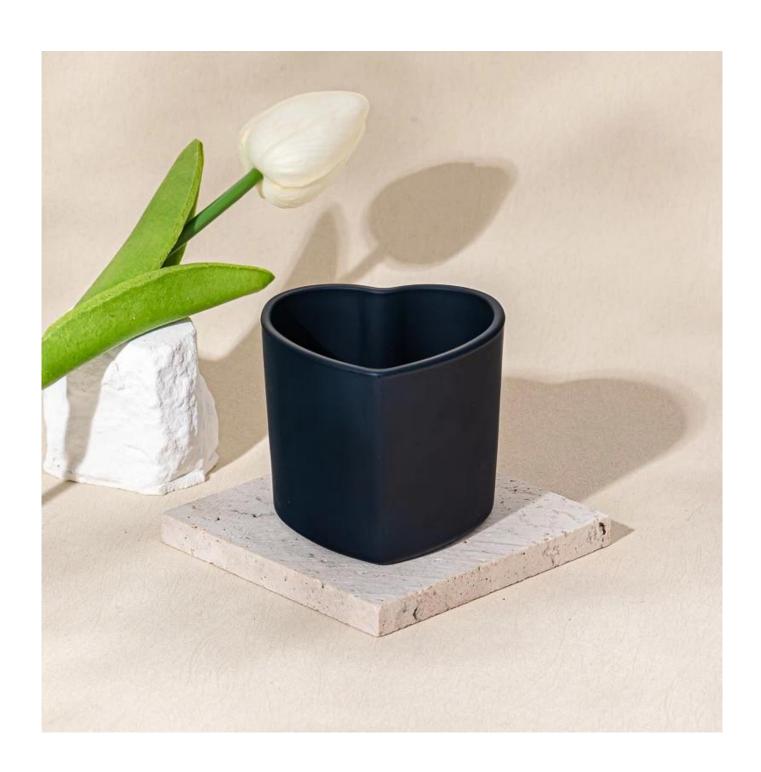

Supplier 2oz 3oz 4oz Heart shape matte solid color glass container for candle filling scented glass candle jar

# **Product Pictures**