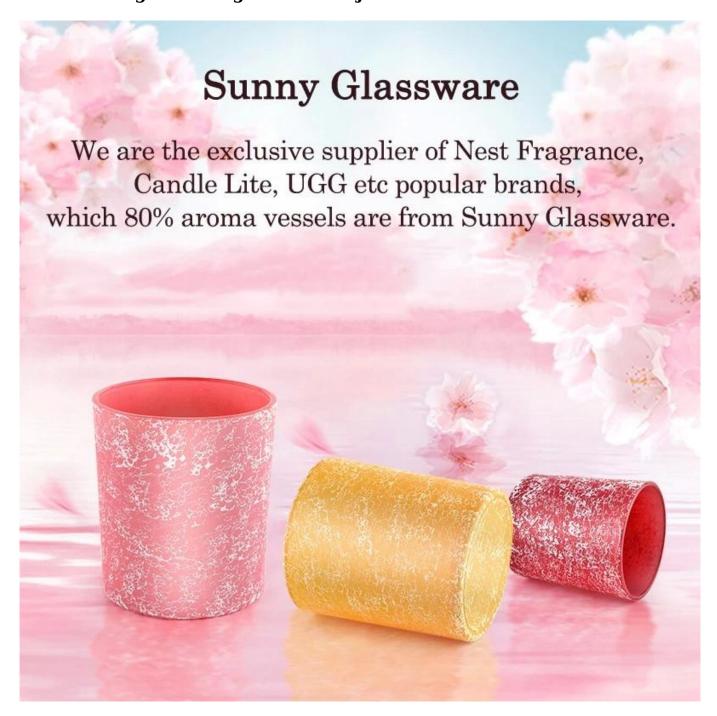

Supplier 2oz 3oz 4oz Heart shape matte solid color glass container for candle filling scented glass candle jar

# **Product Pictures**