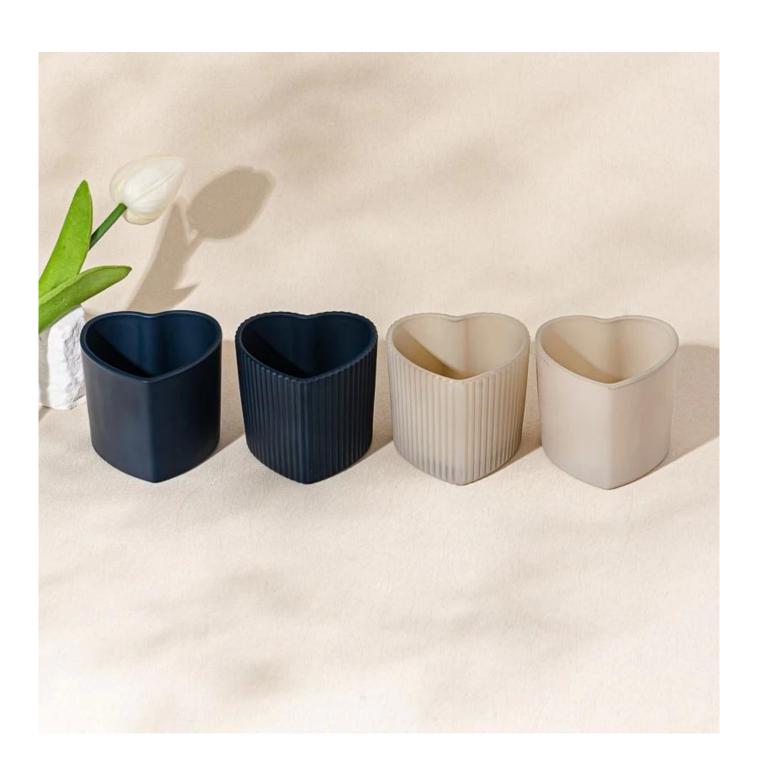

Supplier 2oz 3oz 4oz Heart shape matte solid color glass container for candle filling scented glass candle jar

# **Product Pictures**