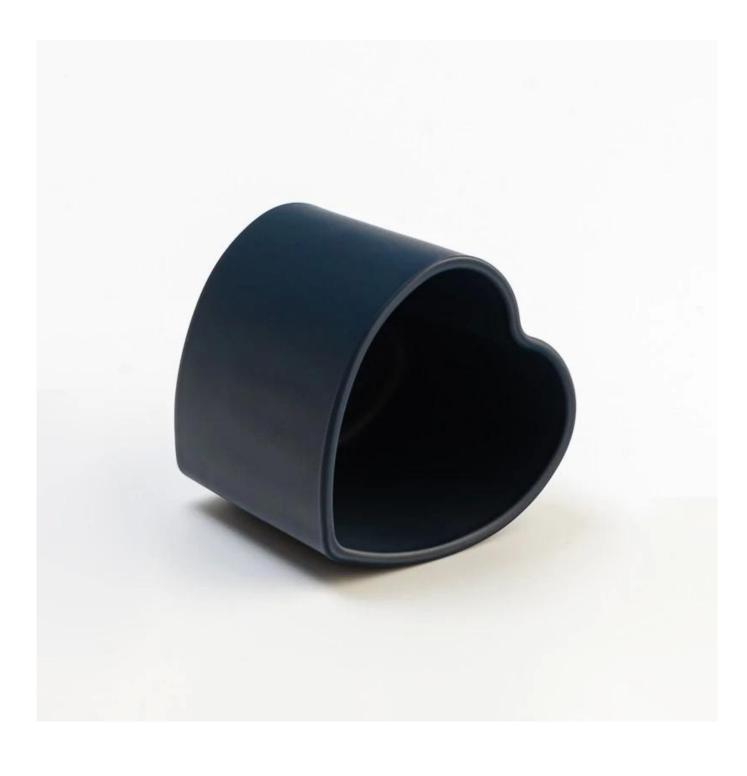

Supplier 2oz 3oz 4oz Heart shape matte solid color glass container for candle filling scented glass candle jar

# **Product Pictures**