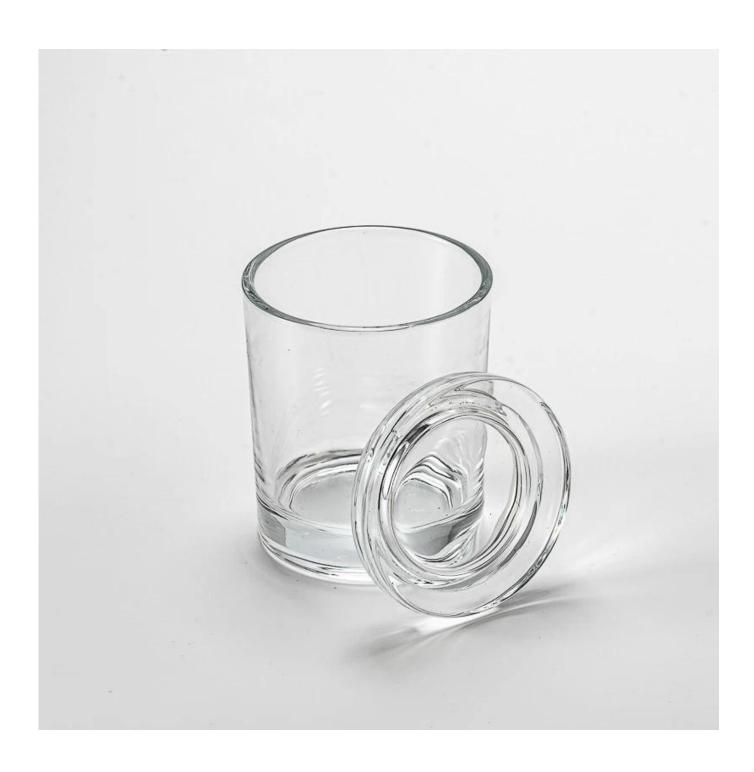

Supplier 270ml 300ml round clear glass candle jar with glass lid

Sunny Glassware not only produces OEM / ODM orders, but also helps many brands start from the product concept.

Top dia: 69mm Bottom dia: 73mm Height: 87mm Weight: 193g Capacity: 270ml Moq: 5000 pieces

We translate your ideas into creative spices products, we sell yourself in the local market.