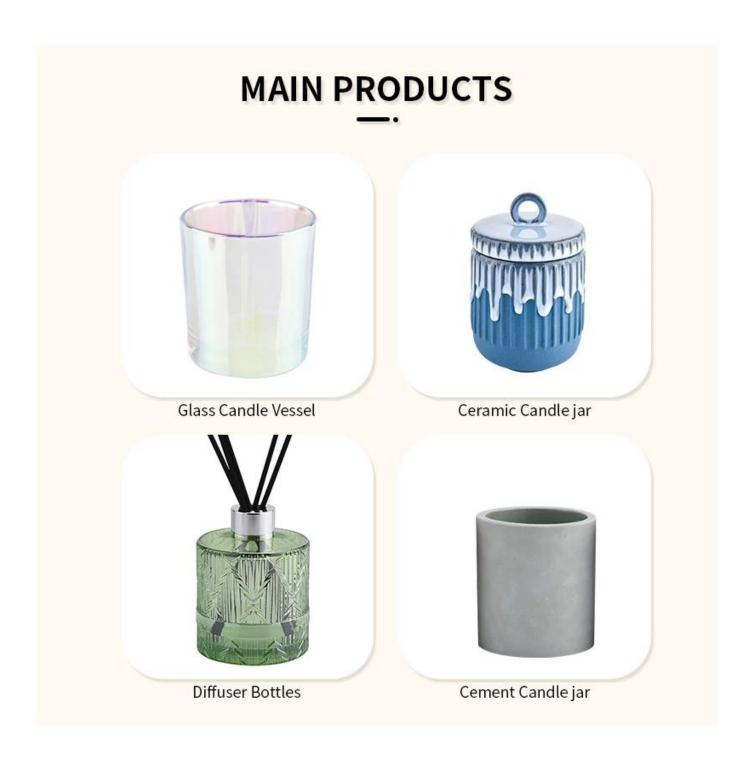

Supplier 270ml 300ml round clear glass candle jar with glass lid

Sunny Glassware not only produces OEM / ODM orders, but also helps many brands start from the product concept.

Top dia: 69mm Bottom dia: 73mm Height: 87mm Weight: 193g Capacity: 270ml Moq: 5000 pieces

We translate your ideas into creative spices products, we sell yourself in the local market.