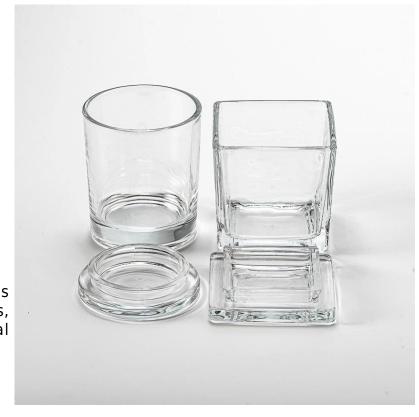

Supplier 270ml 300ml round clear glass candle jar with glass lid

Sunny Glassware not only produces OEM / ODM orders, but also helps many brands start from the product concept.

Top dia: 69mm Bottom dia: 73mm Height: 87mm Weight: 193g Capacity: 270ml Moq: 5000 pieces

We translate your ideas into creative spices products, we sell yourself in the local market.