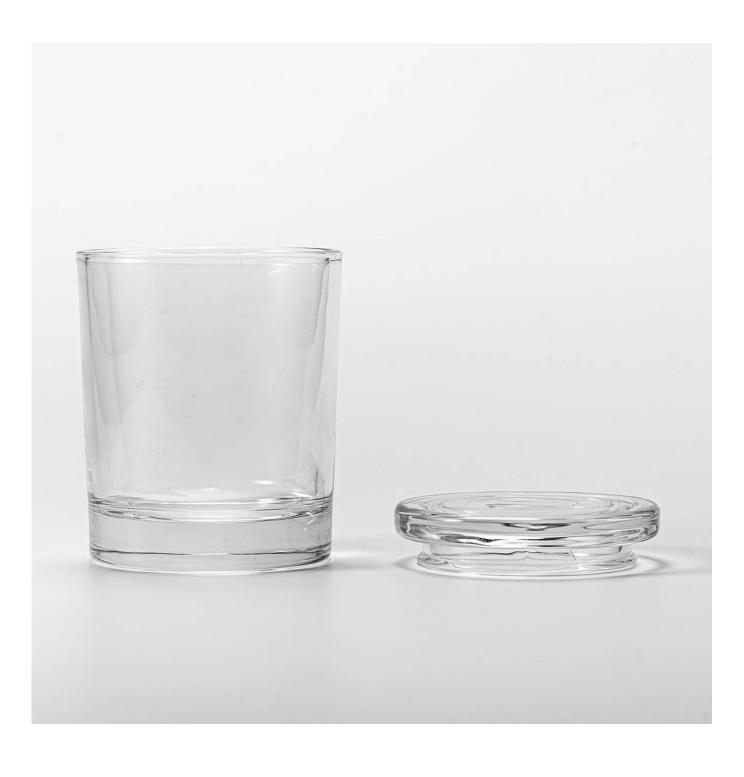

Supplier 270ml 300ml round clear glass candle jar with glass lid

Sunny Glassware not only produces OEM / ODM orders, but also helps many brands start from the product concept.

Top dia: 69mm Bottom dia: 73mm Height: 87mm Weight: 193g Capacity: 270ml Moq: 5000 pieces

We translate your ideas into creative spices products, we sell yourself in the local market.