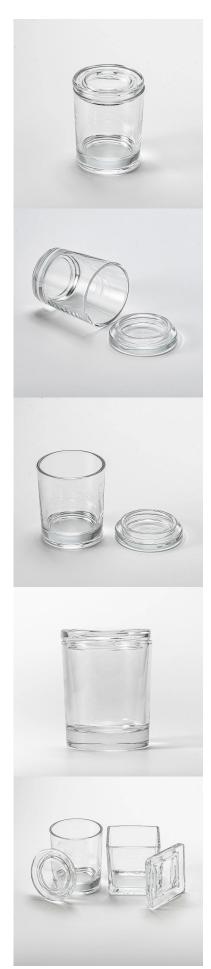

Supplier 270ml 300ml round clear glass candle jar with glass lid

Sunny Glassware not only produces OEM / ODM orders, but also helps many brands start from the product concept.

Top dia: 69mm Bottom dia: 73mm Height: 87mm Weight: 193g Capacity: 270ml Moq: 5000 pieces

We translate your ideas into creative spices products, we sell yourself in the local market.

### feature of product

- 1. High quality home decorative glass incense bottle.
- 2. Applicable to hotel, wedding, etc.
- 3. Meet the function of ASTM test products.