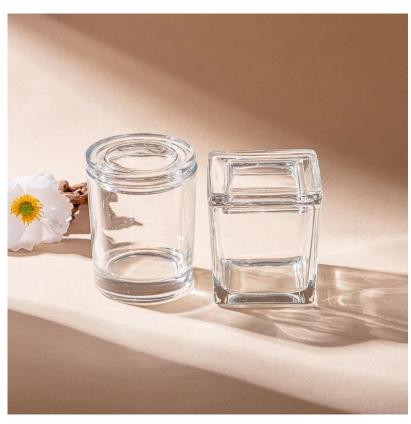

Supplier 270ml 300ml round clear glass candle jar with glass lid

Sunny Glassware not only produces OEM / ODM orders, but also helps many brands start from the product concept.

Top dia: 69mm Bottom dia: 73mm Height: 87mm Weight: 193g Capacity: 270ml Moq: 5000 pieces

We translate your ideas into creative spices products, we sell yourself in the local market.