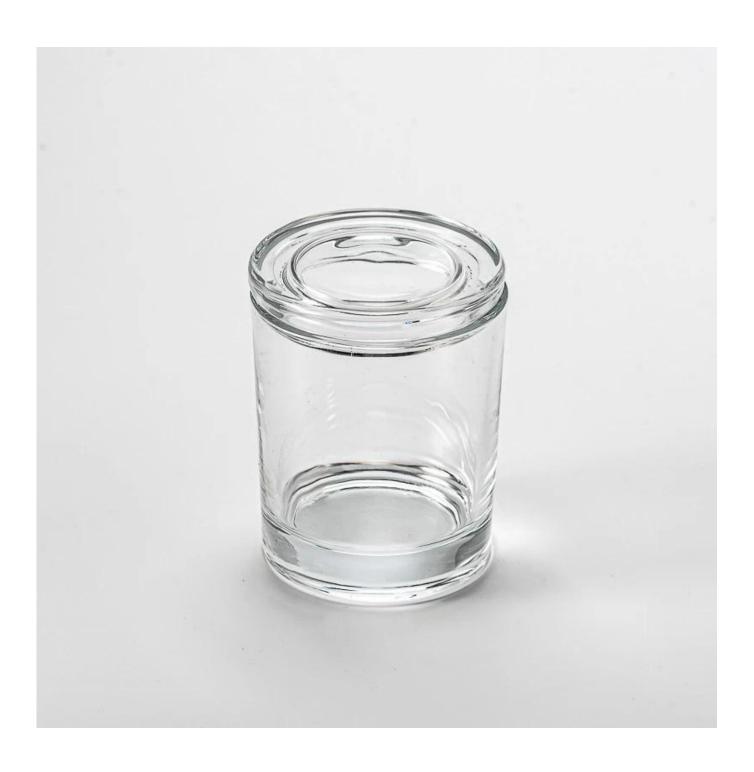

Supplier 270ml 300ml round clear glass candle jar with glass lid

Sunny Glassware not only produces OEM / ODM orders, but also helps many brands start from the product concept.

Top dia: 69mm Bottom dia: 73mm Height: 87mm Weight: 193g Capacity: 270ml Moq: 5000 pieces

We translate your ideas into creative spices products, we sell yourself in the local market.