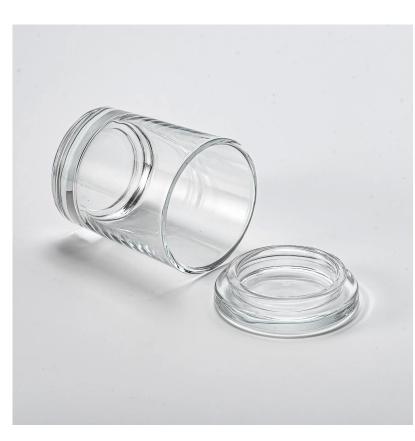

Supplier 270ml 300ml round clear glass candle jar with glass lid

Sunny Glassware not only produces OEM / ODM orders, but also helps many brands start from the product concept.

Top dia: 69mm Bottom dia: 73mm Height: 87mm Weight: 193g Capacity: 270ml Moq: 5000 pieces

We translate your ideas into creative spices products, we sell yourself in the local market.