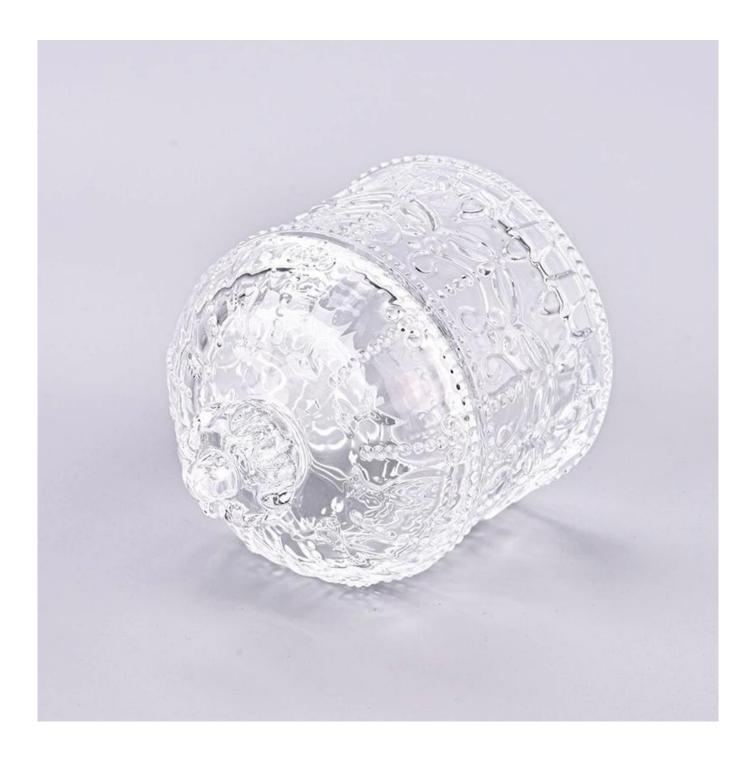

This **glass candle jar with lid** is made of high quality transparent glass material with elegant appearance and excellent transparency, which can clearly show the burning process of the candle.

The of the **glass candle jar with lid** is unique and delicate, which can add a unique artistic atmosphere to your candle.

The size of this **glass candle jar with lid** is moderate and easy to place. It can be used in homes, offices, hotels and other places to add a warm and romantic atmosphere to your space.

Wide range of application