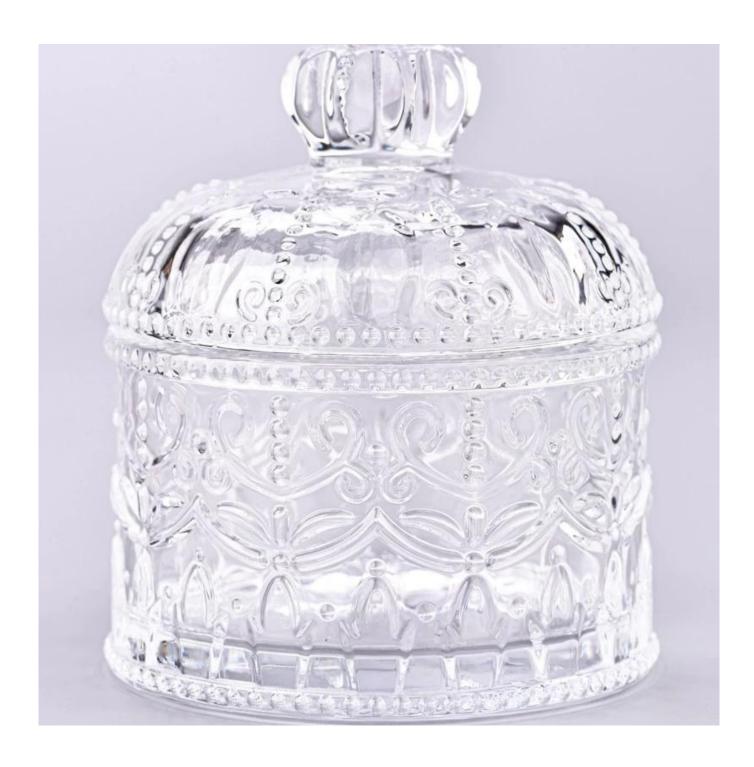

This **glass candle jar with lid** is made of high quality transparent glass material with elegant appearance and excellent transparency, which can clearly show the burning process of the candle.

The of the **glass candle jar with lid** is unique and delicate, which can add a unique artistic atmosphere to your candle.

The size of this **glass candle jar with lid** is moderate and easy to place. It can be used in homes, offices, hotels and other places to add a warm and romantic atmosphere to your space.

Wide range of application