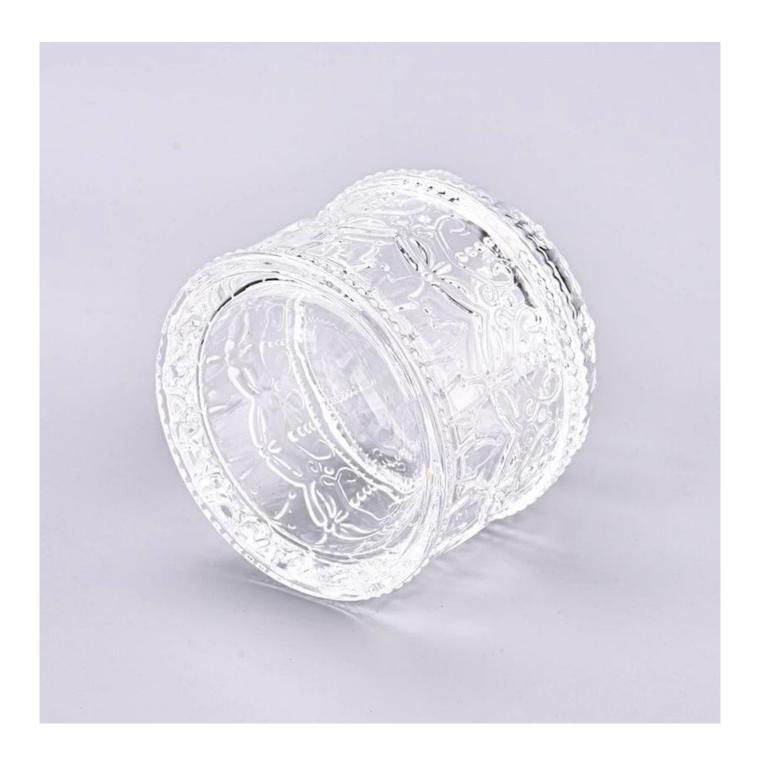

This **glass candle jar with lid** is made of high quality transparent glass material with elegant appearance and excellent transparency, which can clearly show the burning process of the candle.

The of the **glass candle jar with lid** is unique and delicate, which can add a unique artistic atmosphere to your candle.

The size of this **glass candle jar with lid** is moderate and easy to place. It can be used in homes, offices, hotels and other places to add a warm and romantic atmosphere to your space.

Wide range of application