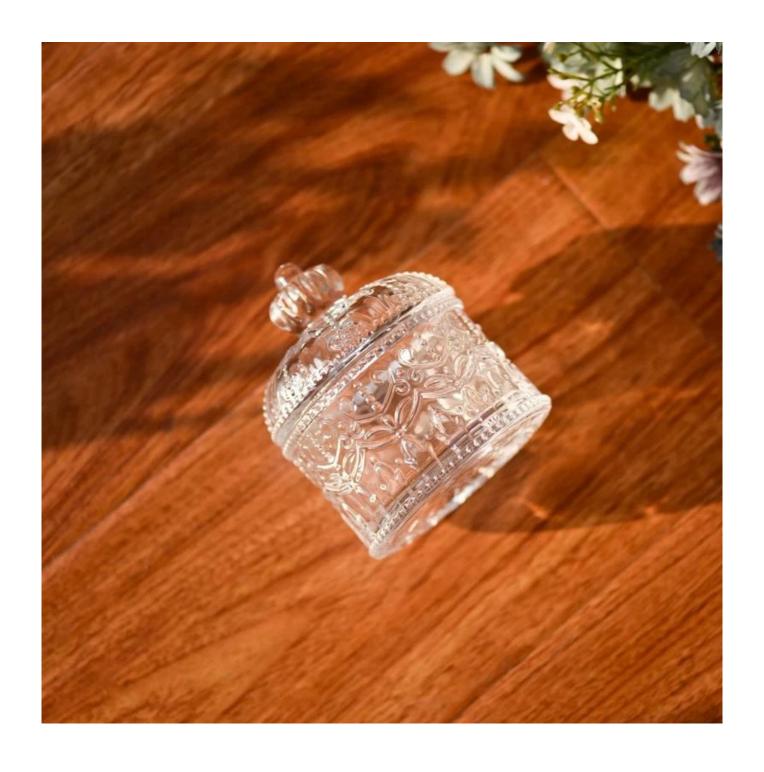

The size of this **glass candle jar with lid** is moderate and easy to place. It can be used in homes, offices, hotels and other places to add a warm and romantic atmosphere to your space.

Wide range of application

## WIDE RANGE OF APPLICATION

Suitable for: home life/coffee shop/restaurant/wedding/party/Christmas etc

HOME LIFE

**COFFEE SHOP** 

RESTAURANT

WEDDING

PARTY

CHRISTMAS ETC