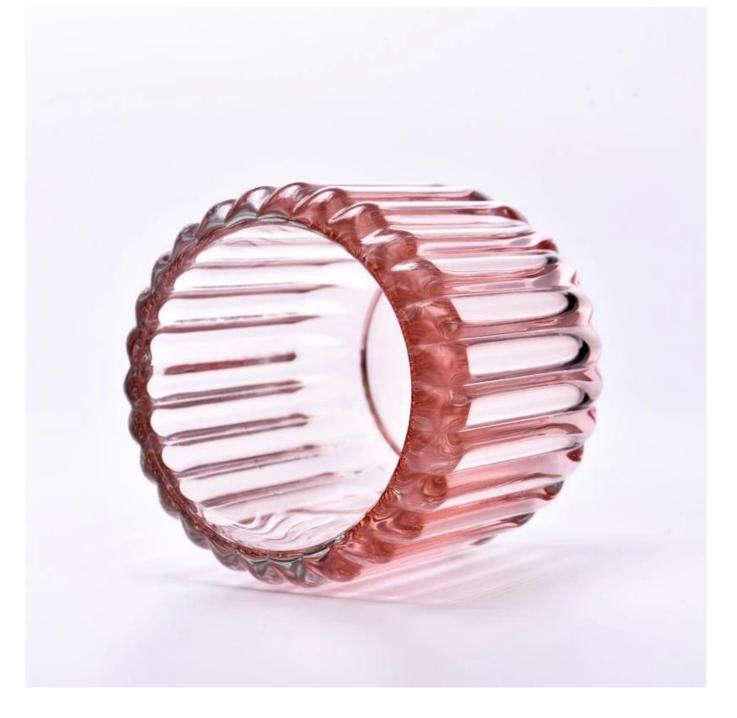

| Measure           | Item:SGCX23042714<br>Top dia: 68mm<br>Bottom dia: 60mm<br>Height: 85mm<br>Max dia: 84mm<br>Weight: 408g<br>Capacity: 242ml |
|-------------------|----------------------------------------------------------------------------------------------------------------------------|
| Packing           | Normal packing,Individual gift box, PVC box, window box, color box, white box, etc                                         |
| Delivery time     | Within 35 days after the sample and order confirmed                                                                        |
| Payment term      | 30% deposit by T/T in advance and the balance against the copy of B/L                                                      |
| Shipment          | By sea,by air,by Express and your shipping agent is acceptable                                                             |
| Usage<br>Occasion | Home decor,Wedding Decoration,Wedding Favors,Decoration enhancement                                                        |