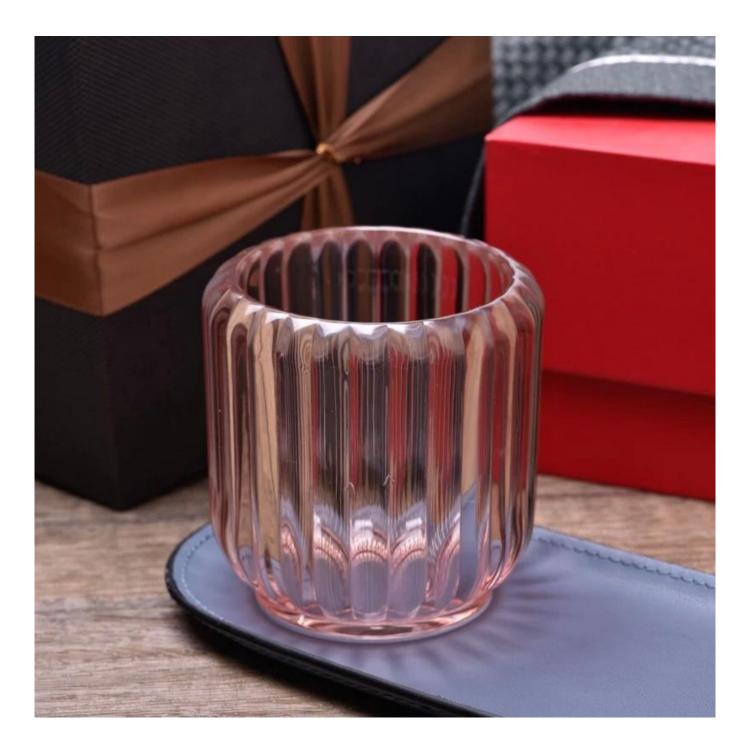

# Supplier 200ml 250ml transparent pink vertical glass candle jar

Sunny Glasswares not only places OEM / ODM orders, but also helps many brands to start with product concepts.

| Measure           | Item:SGCX23042714<br>Top dia: 68mm<br>Bottom dia: 60mm<br>Height: 85mm<br>Max dia: 84mm<br>Weight: 408g<br>Capacity: 242ml |
|-------------------|----------------------------------------------------------------------------------------------------------------------------|
| Packing           | Normal packing,Individual gift box, PVC box, window box, color box, white box, etc                                         |
| Delivery time     | Within 35 days after the sample and order confirmed                                                                        |
| Payment term      | 30% deposit by T/T in advance and the balance against the copy of B/L                                                      |
| Shipment          | By sea,by air,by Express and your shipping agent is acceptable                                                             |
| Usage<br>Occasion | Home decor,Wedding Decoration,Wedding Favors,Decoration enhancement                                                        |