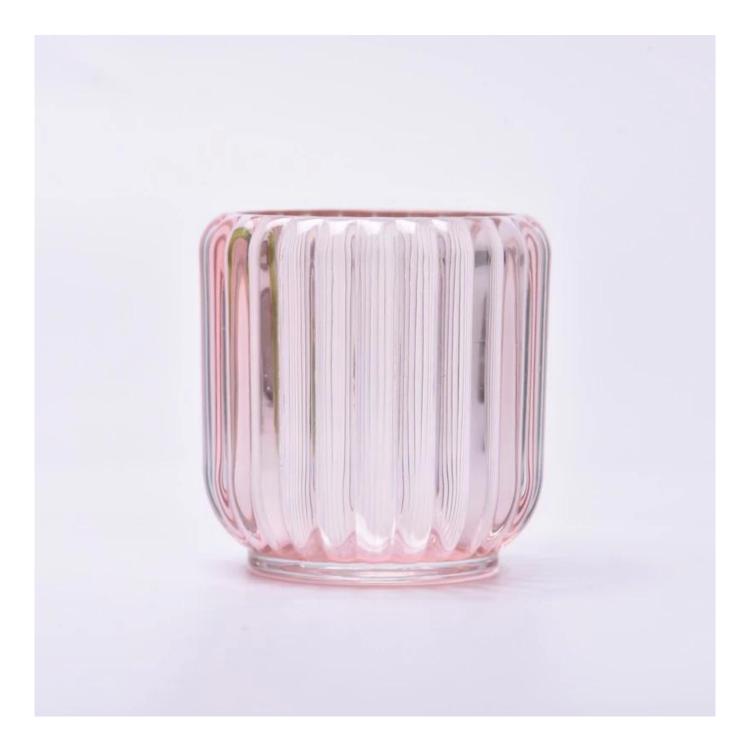

# Supplier 200ml 250ml transparent pink vertical glass candle jar

Sunny Glasswares not only places OEM / ODM orders, but also helps many brands to start with product concepts.

| Measure           | Item:SGCX23042714<br>Top dia: 68mm<br>Bottom dia: 60mm<br>Height: 85mm<br>Max dia: 84mm<br>Weight: 408g<br>Capacity: 242ml |
|-------------------|----------------------------------------------------------------------------------------------------------------------------|
| Packing           | Normal packing,Individual gift box, PVC box, window box, color box, white box, etc                                         |
| Delivery time     | Within 35 days after the sample and order confirmed                                                                        |
| Payment term      | 30% deposit by T/T in advance and the balance against the copy of B/L                                                      |
| Shipment          | By sea,by air,by Express and your shipping agent is acceptable                                                             |
| Usage<br>Occasion | Home decor,Wedding Decoration,Wedding Favors,Decoration enhancement                                                        |