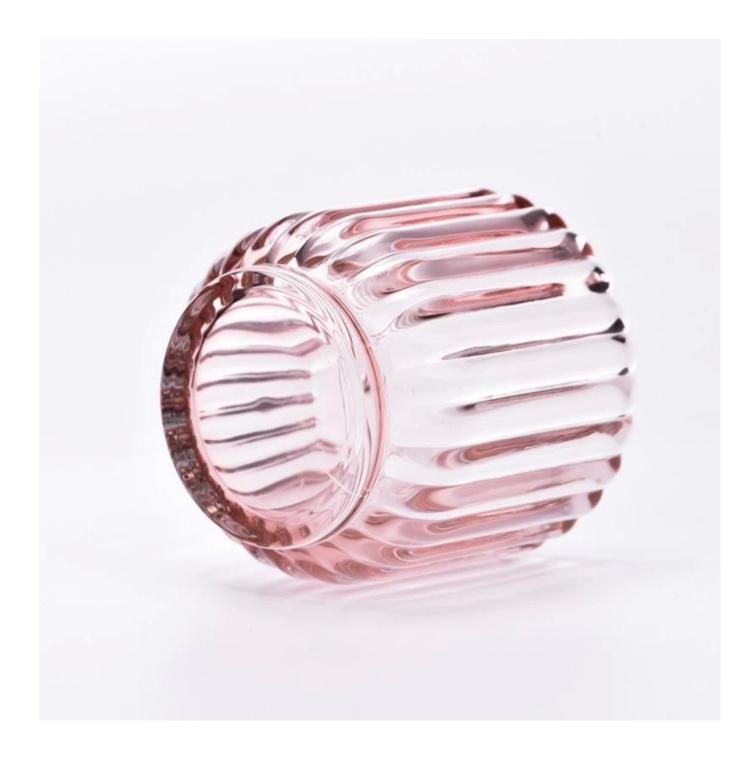

| Measure           | Item:SGCX23042714<br>Top dia: 68mm<br>Bottom dia: 60mm<br>Height: 85mm<br>Max dia: 84mm<br>Weight: 408g<br>Capacity: 242ml |
|-------------------|----------------------------------------------------------------------------------------------------------------------------|
| Packing           | Normal packing,Individual gift box, PVC box, window box, color box, white box, etc                                         |
| Delivery time     | Within 35 days after the sample and order confirmed                                                                        |
| Payment term      | 30% deposit by T/T in advance and the balance against the copy of B/L                                                      |
| Shipment          | By sea,by air,by Express and your shipping agent is acceptable                                                             |
| Usage<br>Occasion | Home decor,Wedding Decoration,Wedding Favors,Decoration enhancement                                                        |