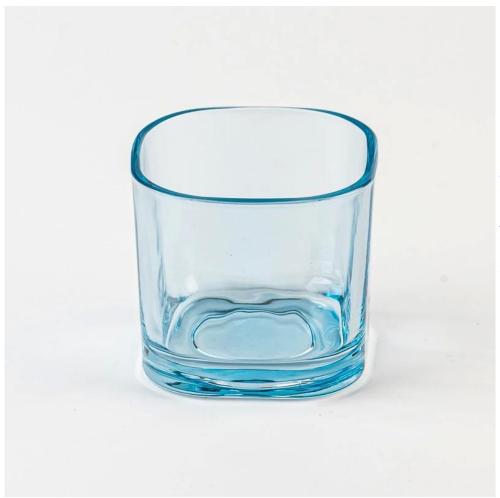

Supplier 180ml Custom transparent sky blue square glass candle jar

Sunny Glassware not only produces OEM / ODM orders, but also helps many brands start from the product concept.

### **Major advantage**

Focus on luxury design

About 80% of American perfume brand suppliers

- . AQL plus 6 strict rigorous QC test standards
- . Maintain quality and sample and bulk products

Item No:SGCX25031004 Top dia: 72\*72mm Bottom dia: 65\*65mm Height: 65mm Weight: 188g Capacity: 185ml