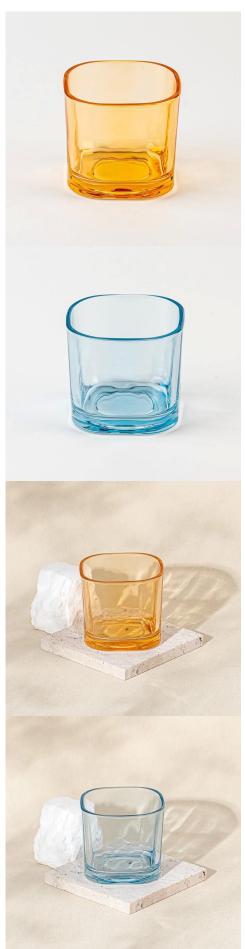

Supplier 180ml Custom transparent sky blue square glass candle jar

Sunny Glassware not only produces OEM / ODM orders, but also helps many brands start from the product concept.

### **Major advantage**

Focus on luxury design

About 80% of American perfume brand suppliers

- . AQL plus 6 strict rigorous QC test standards
- . Maintain quality and sample and bulk products

Item No:SGCX25031004 Top dia: 72\*72mm Bottom dia: 65\*65mm Height: 65mm Weight: 188g Capacity: 185ml