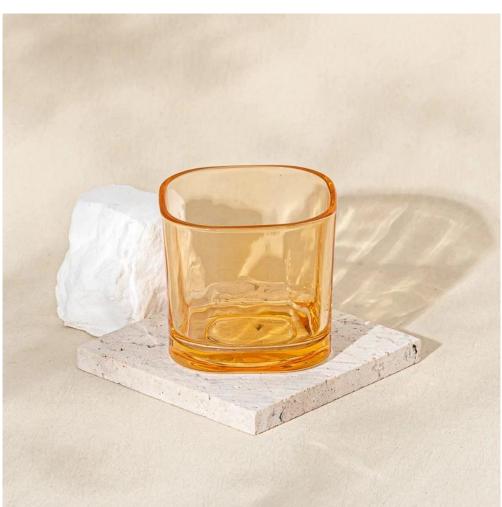

Supplier 180ml Custom transparent sky blue square glass candle jar

Sunny Glassware not only produces OEM / ODM orders, but also helps many brands start from the product concept.

### **Major advantage**

Focus on luxury design

About 80% of American perfume brand suppliers

- . AQL plus 6 strict rigorous QC test standards
- . Maintain quality and sample and bulk products

Item No:SGCX25031004 Top dia: 72\*72mm Bottom dia: 65\*65mm Height: 65mm Weight: 188g Capacity: 185ml