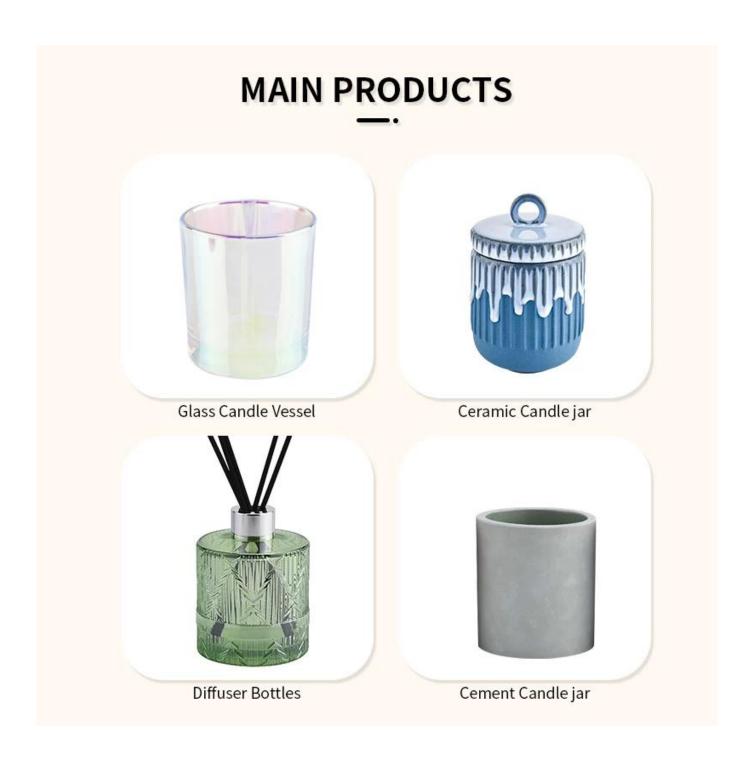

There are about 5,000 items which cover all daily-used glassware and ceramic ware, e.g. candle holders, borosilicate glass, bottles, tumblers, jars, stemware, tableware & drinkware, bathroom accessories etc. The products can meet FDA, LFGB, CA 65, ASTM, dishwasher test.