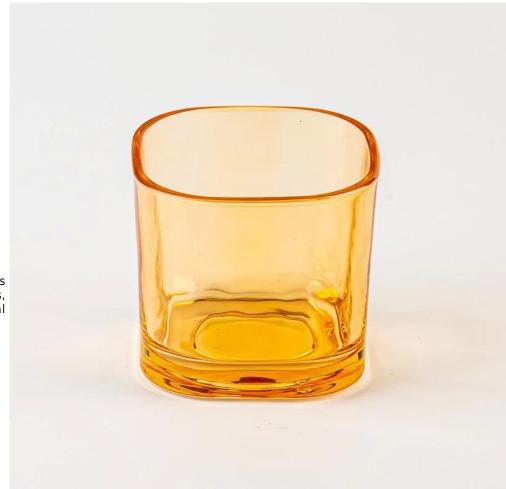

Supplier 180ml Custom transparent sky blue square glass candle jar

Sunny Glassware not only produces OEM / ODM orders, but also helps many brands start from the product concept.

### **Major advantage**

Focus on luxury design

About 80% of American perfume brand suppliers

- . AQL plus 6 strict rigorous QC test standards
- . Maintain quality and sample and bulk products

Item No:SGCX25031004 Top dia: 72\*72mm Bottom dia: 65\*65mm Height: 65mm Weight: 188g Capacity: 185ml