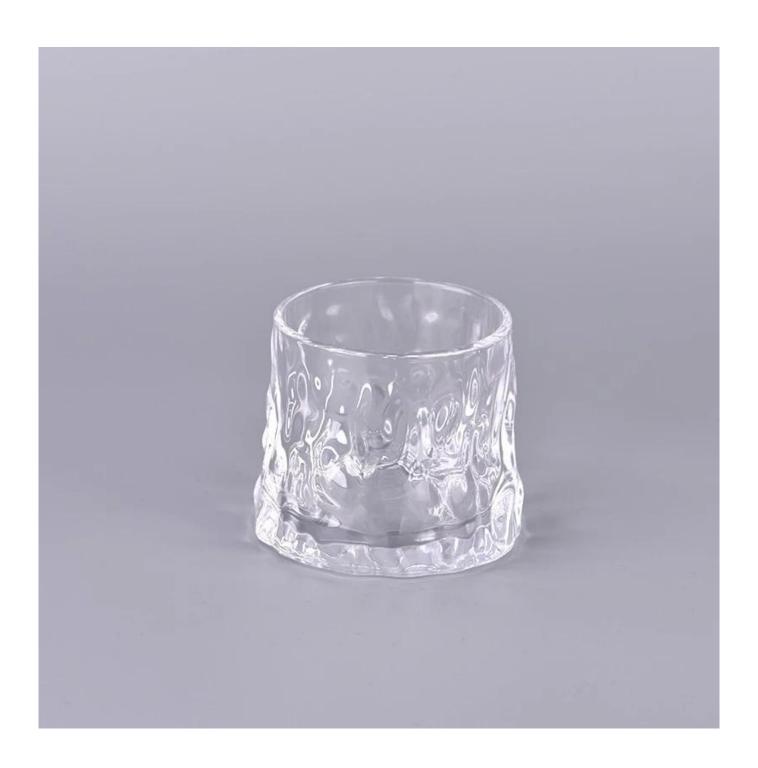

# Suplier 300ml Clear glass vessels for candle making in bulk

Sunny Glasswares not only places OEM / ODM orders, but also helps many brands to start with product concepts.

|               | Itam COOT240C2E02                                                                   |
|---------------|-------------------------------------------------------------------------------------|
| Measure       | Item:SGQT24062503                                                                   |
|               | Top dia: 80 mm                                                                      |
|               | Bottom dia: 93 mm                                                                   |
|               | Height: 80 mm                                                                       |
|               | Weight: 385 g                                                                       |
|               | Capacity:290 ml                                                                     |
|               | MOQ:30000pcs                                                                        |
| Packing       | Normal packing, Individual gift box, PVC box, window box, color box, white box, etc |
| Delivery time | Within 35 days after the sample and order confirmed                                 |
| Payment term  | 30% deposit by T/T in advance and the balance against the copy of B/L               |
| Shipment      | By sea,by air,by Express and your shipping agent is acceptable                      |
| Usage         | Home decor,Wedding Decoration,Wedding Favors,Decoration enhancement                 |
| Occasion      | 110ine decor, wedding Decordation, wedding 1 dvors, Decordation einiancement        |

## Why choose Sunny.

| product name | Suplier 300ml Clear glass vessels for candle making in bulk |
|--------------|-------------------------------------------------------------|
|              | 1. 5 days if there is glass shape and size                  |
|              | 2. 15 days, if you need new shapes and sizes glass          |
| Measure      | Item:SGQT24062503                                           |
|              | Top dia: 80 mm                                              |
|              | Bottom dia: 93 mm                                           |
|              | Height: 80 mm                                               |
|              | Weight: 385 g                                               |
|              | Capacity:290 ml                                             |
|              | MOQ:30000pcs                                                |