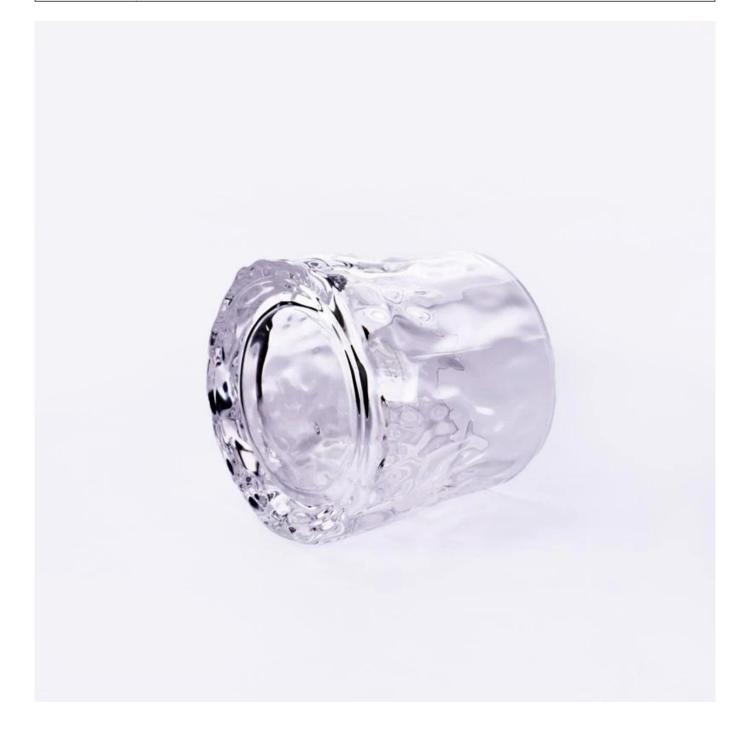

|               | Itam COOT240C2E02                                                                   |
|---------------|-------------------------------------------------------------------------------------|
| Measure       | Item:SGQT24062503                                                                   |
|               | Top dia: 80 mm                                                                      |
|               | Bottom dia: 93 mm                                                                   |
|               | Height: 80 mm                                                                       |
|               | Weight: 385 g                                                                       |
|               | Capacity:290 ml                                                                     |
|               | MOQ:30000pcs                                                                        |
| Packing       | Normal packing, Individual gift box, PVC box, window box, color box, white box, etc |
| Delivery time | Within 35 days after the sample and order confirmed                                 |
| Payment term  | 30% deposit by T/T in advance and the balance against the copy of B/L               |
| Shipment      | By sea,by air,by Express and your shipping agent is acceptable                      |
| Usage         | Home decor,Wedding Decoration,Wedding Favors,Decoration enhancement                 |
| Occasion      | 110ine decor, wedding Decordation, wedding 1 dvors, Decordation einiancement        |

## Why choose Sunny.

| product name | Suplier 300ml Clear glass vessels for candle making in bulk |
|--------------|-------------------------------------------------------------|
|              | 1. 5 days if there is glass shape and size                  |
|              | 2. 15 days, if you need new shapes and sizes glass          |
| Measure      | Item:SGQT24062503                                           |
|              | Top dia: 80 mm                                              |
|              | Bottom dia: 93 mm                                           |
|              | Height: 80 mm                                               |
|              | Weight: 385 g                                               |
|              | Capacity:290 ml                                             |
|              | MOQ:30000pcs                                                |