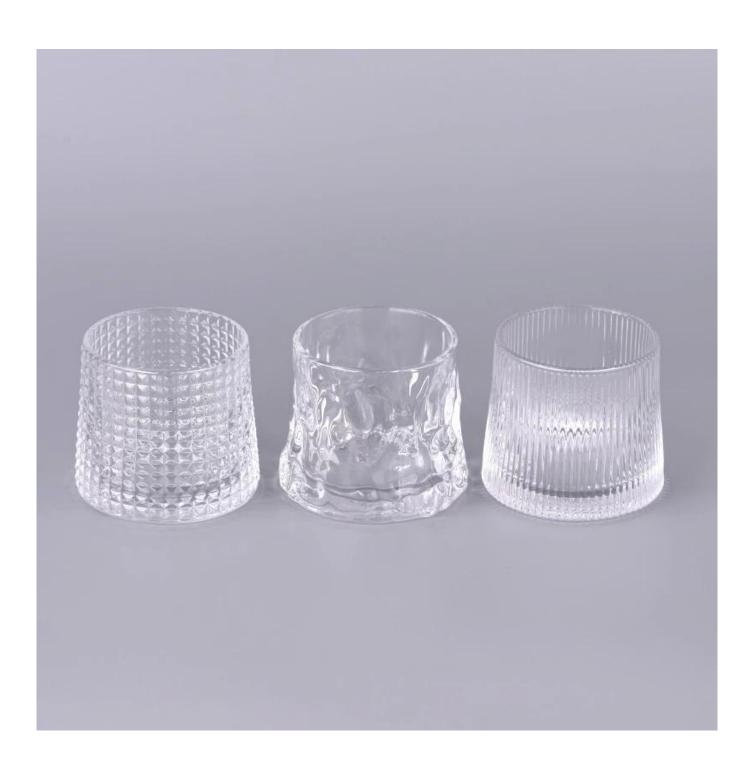

|               | Itam COOT240C2E02                                                                   |
|---------------|-------------------------------------------------------------------------------------|
| Measure       | Item:SGQT24062503                                                                   |
|               | Top dia: 80 mm                                                                      |
|               | Bottom dia: 93 mm                                                                   |
|               | Height: 80 mm                                                                       |
|               | Weight: 385 g                                                                       |
|               | Capacity:290 ml                                                                     |
|               | MOQ:30000pcs                                                                        |
| Packing       | Normal packing, Individual gift box, PVC box, window box, color box, white box, etc |
| Delivery time | Within 35 days after the sample and order confirmed                                 |
| Payment term  | 30% deposit by T/T in advance and the balance against the copy of B/L               |
| Shipment      | By sea,by air,by Express and your shipping agent is acceptable                      |
| Usage         | Home decor,Wedding Decoration,Wedding Favors,Decoration enhancement                 |
| Occasion      | 110ine decor, wedding Decordation, wedding 1 dvors, Decordation einiancement        |

## Why choose Sunny.

| product name | Suplier 300ml Clear glass vessels for candle making in bulk |
|--------------|-------------------------------------------------------------|
|              | 1. 5 days if there is glass shape and size                  |
|              | 2. 15 days, if you need new shapes and sizes glass          |
| Measure      | Item:SGQT24062503                                           |
|              | Top dia: 80 mm                                              |
|              | Bottom dia: 93 mm                                           |
|              | Height: 80 mm                                               |
|              | Weight: 385 g                                               |
|              | Capacity:290 ml                                             |
|              | MOQ:30000pcs                                                |