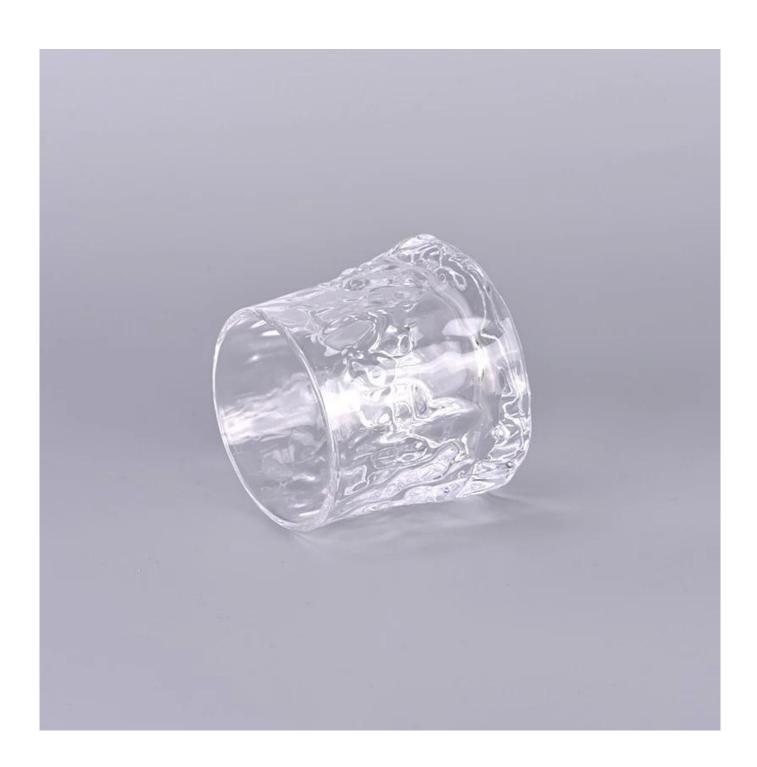

# Suplier 300ml Clear glass vessels for candle making in bulk

Sunny Glasswares not only places OEM / ODM orders, but also helps many brands to start with product concepts.

|               | Itam COOT240C2E02                                                                   |
|---------------|-------------------------------------------------------------------------------------|
| Measure       | Item:SGQT24062503                                                                   |
|               | Top dia: 80 mm                                                                      |
|               | Bottom dia: 93 mm                                                                   |
|               | Height: 80 mm                                                                       |
|               | Weight: 385 g                                                                       |
|               | Capacity:290 ml                                                                     |
|               | MOQ:30000pcs                                                                        |
| Packing       | Normal packing, Individual gift box, PVC box, window box, color box, white box, etc |
| Delivery time | Within 35 days after the sample and order confirmed                                 |
| Payment term  | 30% deposit by T/T in advance and the balance against the copy of B/L               |
| Shipment      | By sea,by air,by Express and your shipping agent is acceptable                      |
| Usage         | Home decor,Wedding Decoration,Wedding Favors,Decoration enhancement                 |
| Occasion      | 110ine decor, wedding Decordation, wedding 1 dvors, Decordation einiancement        |