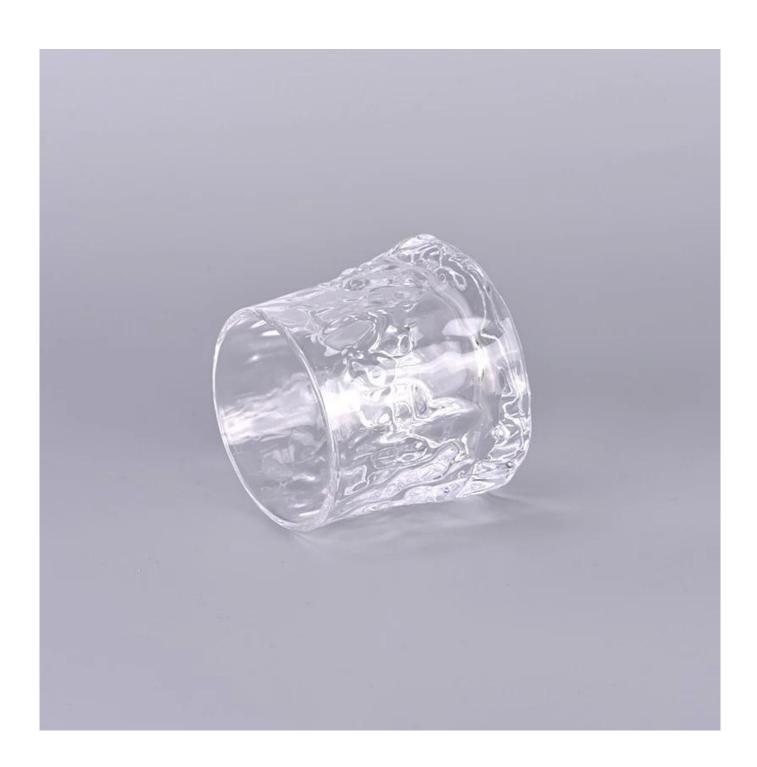

|               | Itam COOT240C2E02                                                                   |
|---------------|-------------------------------------------------------------------------------------|
| Measure       | Item:SGQT24062503                                                                   |
|               | Top dia: 80 mm                                                                      |
|               | Bottom dia: 93 mm                                                                   |
|               | Height: 80 mm                                                                       |
|               | Weight: 385 g                                                                       |
|               | Capacity:290 ml                                                                     |
|               | MOQ:30000pcs                                                                        |
| Packing       | Normal packing, Individual gift box, PVC box, window box, color box, white box, etc |
| Delivery time | Within 35 days after the sample and order confirmed                                 |
| Payment term  | 30% deposit by T/T in advance and the balance against the copy of B/L               |
| Shipment      | By sea,by air,by Express and your shipping agent is acceptable                      |
| Usage         | Home decor,Wedding Decoration,Wedding Favors,Decoration enhancement                 |
| Occasion      | 110ine decor, wedding Decordation, wedding 1 dvors, Decordation einiancement        |

## Why choose Sunny.

| product name | Suplier 300ml Clear glass vessels for candle making in bulk |
|--------------|-------------------------------------------------------------|
|              | 1. 5 days if there is glass shape and size                  |
|              | 2. 15 days, if you need new shapes and sizes glass          |
| Measure      | Item:SGQT24062503                                           |
|              | Top dia: 80 mm                                              |
|              | Bottom dia: 93 mm                                           |
|              | Height: 80 mm                                               |
|              | Weight: 385 g                                               |
|              | Capacity:290 ml                                             |
|              | MOQ:30000pcs                                                |