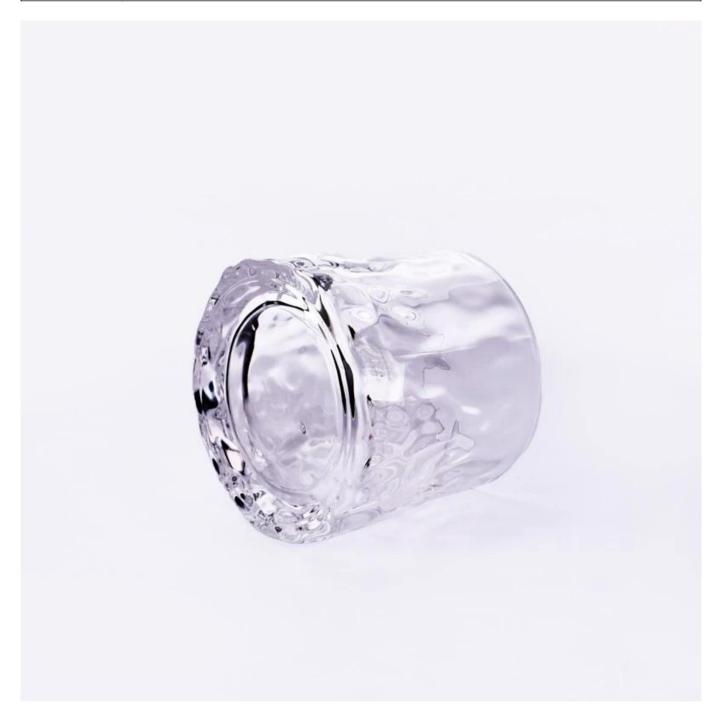

# Suplier 300ml Clear glass vessels for candle making in bulk

Sunny Glasswares not only places OEM / ODM orders, but also helps many brands to start with product concepts.

|               | Itam COOT240C2E02                                                                   |
|---------------|-------------------------------------------------------------------------------------|
| Measure       | Item:SGQT24062503                                                                   |
|               | Top dia: 80 mm                                                                      |
|               | Bottom dia: 93 mm                                                                   |
|               | Height: 80 mm                                                                       |
|               | Weight: 385 g                                                                       |
|               | Capacity:290 ml                                                                     |
|               | MOQ:30000pcs                                                                        |
| Packing       | Normal packing, Individual gift box, PVC box, window box, color box, white box, etc |
| Delivery time | Within 35 days after the sample and order confirmed                                 |
| Payment term  | 30% deposit by T/T in advance and the balance against the copy of B/L               |
| Shipment      | By sea,by air,by Express and your shipping agent is acceptable                      |
| Usage         | Home decor,Wedding Decoration,Wedding Favors,Decoration enhancement                 |
| Occasion      | 110ine decor, wedding Decordation, wedding 1 dvors, Decordation einiancement        |