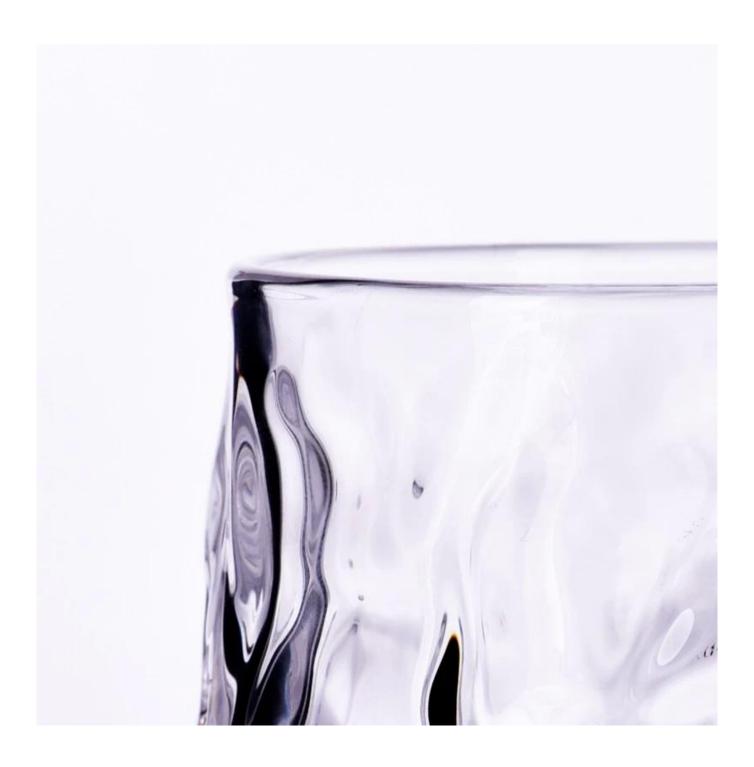

# Suplier 300ml Clear glass vessels for candle making in bulk

Sunny Glasswares not only places OEM / ODM orders, but also helps many brands to start with product concepts.

|               | Itam COOT240C2E02                                                                   |
|---------------|-------------------------------------------------------------------------------------|
| Measure       | Item:SGQT24062503                                                                   |
|               | Top dia: 80 mm                                                                      |
|               | Bottom dia: 93 mm                                                                   |
|               | Height: 80 mm                                                                       |
|               | Weight: 385 g                                                                       |
|               | Capacity:290 ml                                                                     |
|               | MOQ:30000pcs                                                                        |
| Packing       | Normal packing, Individual gift box, PVC box, window box, color box, white box, etc |
| Delivery time | Within 35 days after the sample and order confirmed                                 |
| Payment term  | 30% deposit by T/T in advance and the balance against the copy of B/L               |
| Shipment      | By sea,by air,by Express and your shipping agent is acceptable                      |
| Usage         | Home decor,Wedding Decoration,Wedding Favors,Decoration enhancement                 |
| Occasion      | 110ine decor, wedding Decordation, wedding 1 dvors, Decordation einiancement        |