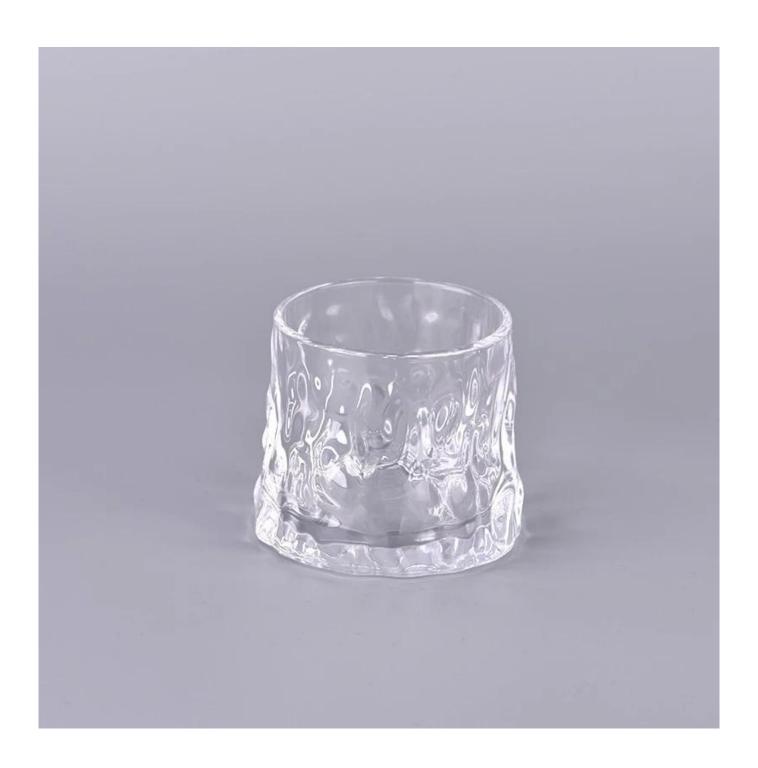

|               | Itam COOT240C2E02                                                                   |
|---------------|-------------------------------------------------------------------------------------|
| Measure       | Item:SGQT24062503                                                                   |
|               | Top dia: 80 mm                                                                      |
|               | Bottom dia: 93 mm                                                                   |
|               | Height: 80 mm                                                                       |
|               | Weight: 385 g                                                                       |
|               | Capacity:290 ml                                                                     |
|               | MOQ:30000pcs                                                                        |
| Packing       | Normal packing, Individual gift box, PVC box, window box, color box, white box, etc |
| Delivery time | Within 35 days after the sample and order confirmed                                 |
| Payment term  | 30% deposit by T/T in advance and the balance against the copy of B/L               |
| Shipment      | By sea,by air,by Express and your shipping agent is acceptable                      |
| Usage         | Home decor,Wedding Decoration,Wedding Favors,Decoration enhancement                 |
| Occasion      | 110ine decor, wedding Decordation, wedding 1 dvors, Decordation einiancement        |

## Why choose Sunny.

| product name | Suplier 300ml Clear glass vessels for candle making in bulk |
|--------------|-------------------------------------------------------------|
|              | 1. 5 days if there is glass shape and size                  |
|              | 2. 15 days, if you need new shapes and sizes glass          |
| Measure      | Item:SGQT24062503                                           |
|              | Top dia: 80 mm                                              |
|              | Bottom dia: 93 mm                                           |
|              | Height: 80 mm                                               |
|              | Weight: 385 g                                               |
|              | Capacity:290 ml                                             |
|              | MOQ:30000pcs                                                |