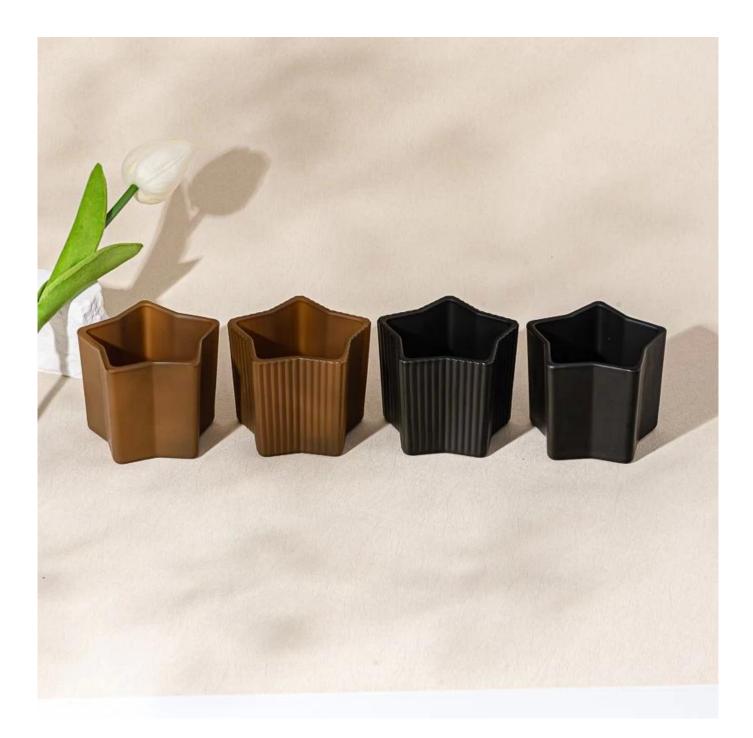

# Star Shape Matte Black Glass Vessel Scented Candle Holder Wholesaling

### **Product Pictures**