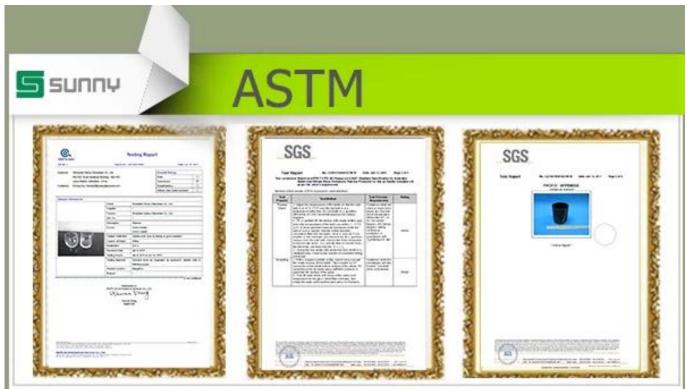

li> <li>Can be used in hotels, home,bar,etc</li> <li>Environmental material</li> <li>FDA test, CA65 test</li> </ol>                                                                                                                                                                                                                                 |
| For you to choose | <ol> <li>satisfy your different design and size</li> <li>Any color of paint, frosting, electroplating, laser engraving can be done</li> <li>provide special packaging such as shrink film, color gift box, white gift box</li> <li>We have a dedicated quality control team to control product quality</li> <li>We have professional production bases and warehouses to ensure delivery</li> </ol> |



























Factory Show









## Instructions:

- 1. Please use this product under adult supervision
- 2. Before use, please clean or disinfect the product with boiling water
- 3. Please do not hold the edge of the cup, bottom bracket or hand grip

## NOTES:

- 1. Do not install too full attention to fluid
- 2. Keep out of children untouchable place

- 3. Avoid dropping, collision4. not be placed in a microwave, oven
- 5. Do not put the product on top of the fire

If you want to know more Candle holders and other glass products, you can visit the following link: http://www.okcandle.com/Or visitFAQ