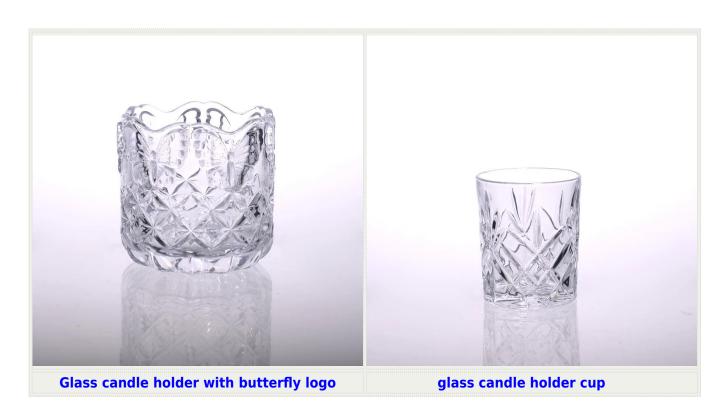

| Product ID        | SGJG15081906                                                                                                                                                                                                                                                                                                                                                                                       |
|-------------------|----------------------------------------------------------------------------------------------------------------------------------------------------------------------------------------------------------------------------------------------------------------------------------------------------------------------------------------------------------------------------------------------------|
| Material          | High white material glass                                                                                                                                                                                                                                                                                                                                                                          |
| Crafts            | Machine press glass candle jar                                                                                                                                                                                                                                                                                                                                                                     |
| Proofing time     | <ol> <li>Existing products, sample time 5 days</li> <li>The need to re-mold, sample time 15 days</li> </ol>                                                                                                                                                                                                                                                                                        |
| Package           | General packaging, 48 / Carton                                                                                                                                                                                                                                                                                                                                                                     |
| Capacity          | 500,000 to 1,000,000 / month                                                                                                                                                                                                                                                                                                                                                                       |
| Delivery Time     | 35 days after sample and order confirmation                                                                                                                                                                                                                                                                                                                                                        |
| Payment Terms     | T / T 30% down payment, pay the balance due to see a copy of the bill of lading                                                                                                                                                                                                                                                                                                                    |
| Transport         | Maritime transport, air transport, international express delivery; guests designated freight forwarding                                                                                                                                                                                                                                                                                            |
| Product Features  | <ol> <li>Machine made <u>Glass candle jar</u></li> <li>Can be used in hotels, home,bar,etc</li> <li>Environmental material</li> <li>FDA test, CA65 test</li> </ol>                                                                                                                                                                                                                                 |
| For you to choose | <ol> <li>satisfy your different design and size</li> <li>Any color of paint, frosting, electroplating, laser engraving can be done</li> <li>provide special packaging such as shrink film, color gift box, white gift box</li> <li>We have a dedicated quality control team to control product quality</li> <li>We have professional production bases and warehouses to ensure delivery</li> </ol> |