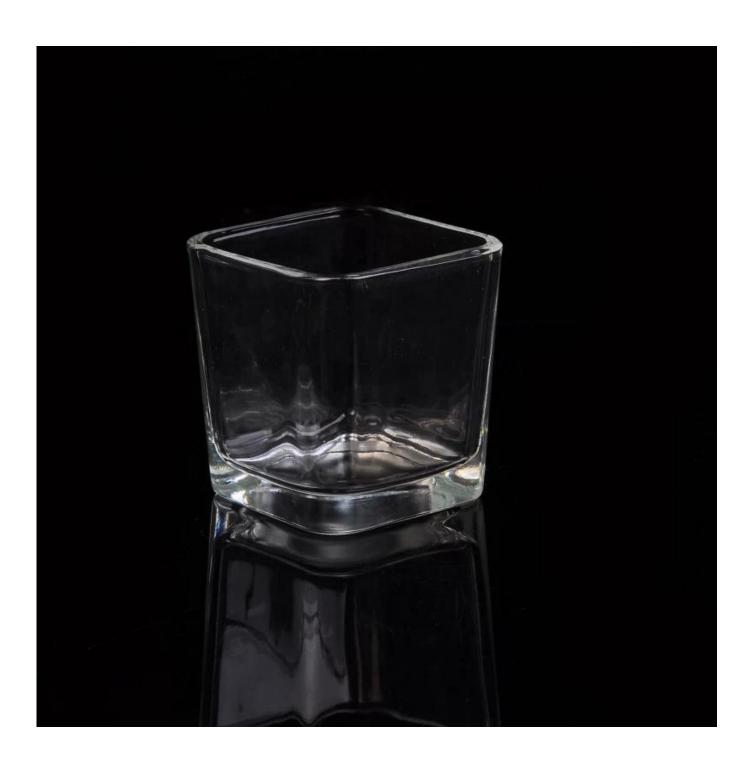

| Product ID        | SGJG15081906                                                                                                                                                                                                                                                                                                                                                                                       |
|-------------------|----------------------------------------------------------------------------------------------------------------------------------------------------------------------------------------------------------------------------------------------------------------------------------------------------------------------------------------------------------------------------------------------------|
| Material          | High white material glass                                                                                                                                                                                                                                                                                                                                                                          |
| Crafts            | Machine press glass candle jar                                                                                                                                                                                                                                                                                                                                                                     |
| Proofing time     | <ol> <li>Existing products, sample time 5 days</li> <li>The need to re-mold, sample time 15 days</li> </ol>                                                                                                                                                                                                                                                                                        |
| Package           | General packaging, 48 / Carton                                                                                                                                                                                                                                                                                                                                                                     |
| Capacity          | 500,000 to 1,000,000 / month                                                                                                                                                                                                                                                                                                                                                                       |
| Delivery Time     | 35 days after sample and order confirmation                                                                                                                                                                                                                                                                                                                                                        |
| Payment Terms     | T / T 30% down payment, pay the balance due to see a copy of the bill of lading                                                                                                                                                                                                                                                                                                                    |
| Transport         | Maritime transport, air transport, international express delivery; guests designated freight forwarding                                                                                                                                                                                                                                                                                            |
| Product Features  | <ol> <li>Machine made <u>Glass candle jar</u></li> <li>Can be used in hotels, home,bar,etc</li> <li>Environmental material</li> <li>FDA test, CA65 test</li> </ol>                                                                                                                                                                                                                                 |
| For you to choose | <ol> <li>satisfy your different design and size</li> <li>Any color of paint, frosting, electroplating, laser engraving can be done</li> <li>provide special packaging such as shrink film, color gift box, white gift box</li> <li>We have a dedicated quality control team to control product quality</li> <li>We have professional production bases and warehouses to ensure delivery</li> </ol> |