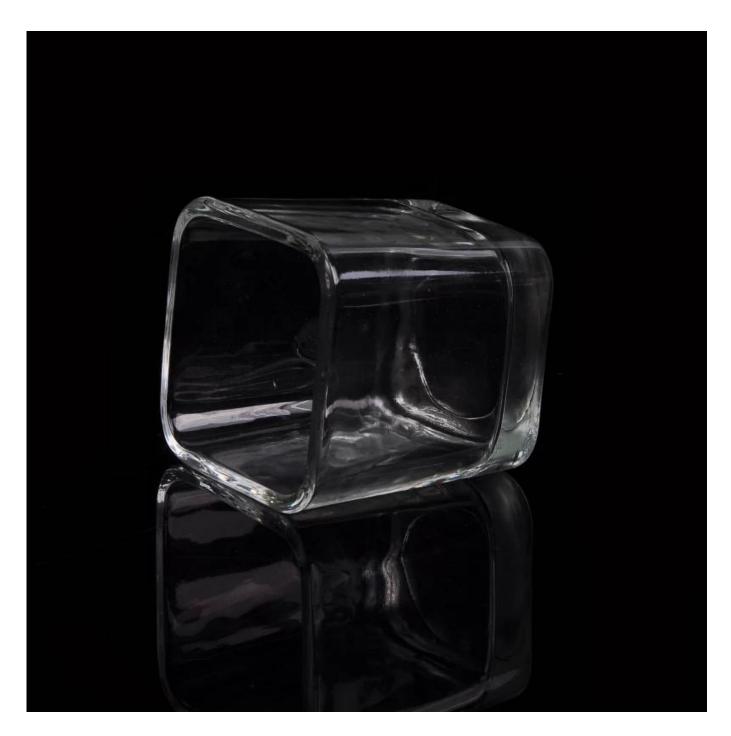

| Product ID        | SGJG15081906                                                                                                                                                                                                                                                                                                                                                                                       |
|-------------------|----------------------------------------------------------------------------------------------------------------------------------------------------------------------------------------------------------------------------------------------------------------------------------------------------------------------------------------------------------------------------------------------------|
| Material          | High white material glass                                                                                                                                                                                                                                                                                                                                                                          |
| Crafts            | Machine press glass candle jar                                                                                                                                                                                                                                                                                                                                                                     |
| Proofing time     | <ol> <li>Existing products, sample time 5 days</li> <li>The need to re-mold, sample time 15 days</li> </ol>                                                                                                                                                                                                                                                                                        |
| Package           | General packaging, 48 / Carton                                                                                                                                                                                                                                                                                                                                                                     |
| Capacity          | 500,000 to 1,000,000 / month                                                                                                                                                                                                                                                                                                                                                                       |
| Delivery Time     | 35 days after sample and order confirmation                                                                                                                                                                                                                                                                                                                                                        |
| Payment Terms     | T / T 30% down payment, pay the balance due to see a copy of the bill of lading                                                                                                                                                                                                                                                                                                                    |
| Transport         | Maritime transport, air transport, international express delivery; guests designated freight forwarding                                                                                                                                                                                                                                                                                            |
| Product Features  | <ol> <li>Machine made <u>Glass candle jar</u></li> <li>Can be used in hotels, home,bar,etc</li> <li>Environmental material</li> <li>FDA test, CA65 test</li> </ol>                                                                                                                                                                                                                                 |
| For you to choose | <ol> <li>satisfy your different design and size</li> <li>Any color of paint, frosting, electroplating, laser engraving can be done</li> <li>provide special packaging such as shrink film, color gift box, white gift box</li> <li>We have a dedicated quality control team to control product quality</li> <li>We have professional production bases and warehouses to ensure delivery</li> </ol> |