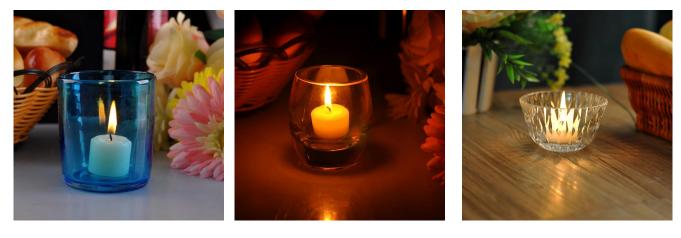

More Product Pictures

colored glass candle holder

clear votive candle holder

wholessale tealight candle holder

Instructions:

- 1. Please use this product under adult supervision
- 2. Before use, please clean or disinfect the product with boiling water
- 3. Please do not hold the edge of the cup, bottom bracket or hand grip