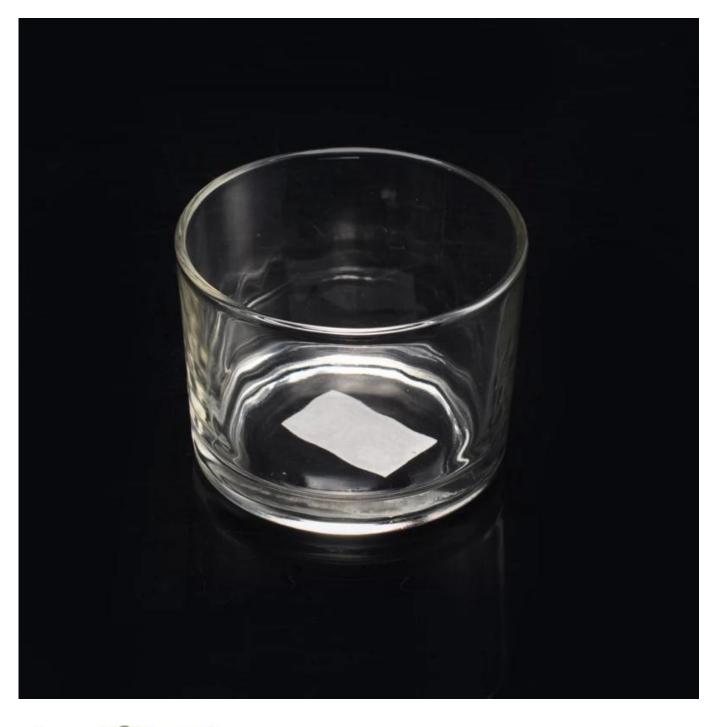

## **Product Details**

| Product Details   |                                                                                                                                                                                                                                                                                                                                                                                                                    |
|-------------------|--------------------------------------------------------------------------------------------------------------------------------------------------------------------------------------------------------------------------------------------------------------------------------------------------------------------------------------------------------------------------------------------------------------------|
| Product ID        | SGXK16042903                                                                                                                                                                                                                                                                                                                                                                                                       |
| Material          | High white material glass candle jar                                                                                                                                                                                                                                                                                                                                                                               |
| Crafts            | Handmade glass candle jar                                                                                                                                                                                                                                                                                                                                                                                          |
| Proofing time     | 1. Existing products, sample time 5 days                                                                                                                                                                                                                                                                                                                                                                           |
|                   | 2. The need to re-mold, sample time 15 days                                                                                                                                                                                                                                                                                                                                                                        |
| Package           | General packaging, 48 / Carton                                                                                                                                                                                                                                                                                                                                                                                     |
| Capacity          | 500,000 to 1,000,000 / month                                                                                                                                                                                                                                                                                                                                                                                       |
| Delivery Time     | 35 days after sample and order confirmation                                                                                                                                                                                                                                                                                                                                                                        |
| Payment Terms     | T / T 30% down payment, pay the balance due to see a copy of the bill of lading                                                                                                                                                                                                                                                                                                                                    |
| Transport         | Maritime transport, air transport, international express delivery;<br>guests designated freight forwarding                                                                                                                                                                                                                                                                                                         |
| Product Features  | <ol> <li>Handmade <u>Glass candle cup</u></li> <li>Can be used in hotels, home,bar,etc</li> <li>Environmental material</li> <li>ASTM test</li> </ol>                                                                                                                                                                                                                                                               |
| For you to choose | <ol> <li>satisfy your different design and size</li> <li>Any color of paint, frosting, electroplating, laser engraving can be<br/>done</li> <li>provide special packaging such as shrink film, color gift box, white<br/>gift box</li> <li>We have a dedicated quality control team to control product<br/>quality</li> <li>We have professional production bases and warehouses to ensure<br/>delivery</li> </ol> |