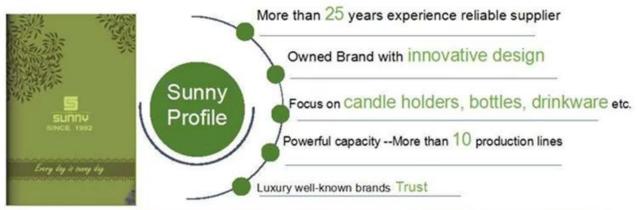

|
| Certification    | ASTM Test (for candle holder)                                                                                                                                                                                                                                                                                                           |
| For your choice  | 1, Any logo printing on glass body 2, Any color painted, frosted, electroplating, logo laser for the finish 3, Special packing like shrink wrap, color gift box, white box etc 4, Any shape, size meet your need                                                                                                                        |















^ Trade Show Visiting

<< Office Visiting

## Shenzhen Sunny Glassware Co., Ltd







**Homepage back**