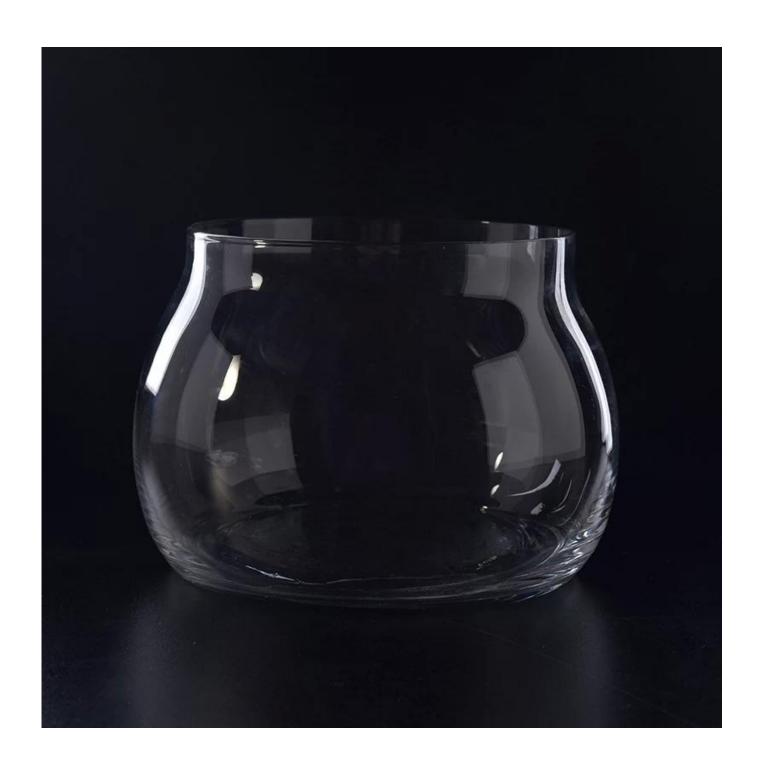

## Round glass candle container wholesale

| Size             | SGLYP17103108 Top dia: 119mm Bottom dia: 125mm Height: 105mm Max dia:145mm Weight: 428g Capacity:1300ml moq:5000pcs  Sample time: 7 days Mass production time: 30 days after the order confirmed Product capacity: 300000-400000 every month Payment terms: 30% deposit by T/T in advance and the balance after showing the copy of B/L |
|------------------|-----------------------------------------------------------------------------------------------------------------------------------------------------------------------------------------------------------------------------------------------------------------------------------------------------------------------------------------|
| color            | Any color printing on glass are available                                                                                                                                                                                                                                                                                               |
| Material         | Glass                                                                                                                                                                                                                                                                                                                                   |
| Sample           | 7days                                                                                                                                                                                                                                                                                                                                   |
| Terms of payment | 30% deposit by T/T in advance and the balance after showing copy of L/C                                                                                                                                                                                                                                                                 |
| Certification    | ASTM Test (for candle holder)                                                                                                                                                                                                                                                                                                           |
| For your choice  | 1, Any logo printing on glass body 2, Any color painted, frosted, electroplating, logo laser for the finish 3, Special packing like shrink wrap, color gift box, white box etc 4, Any shape, size meet your need                                                                                                                        |