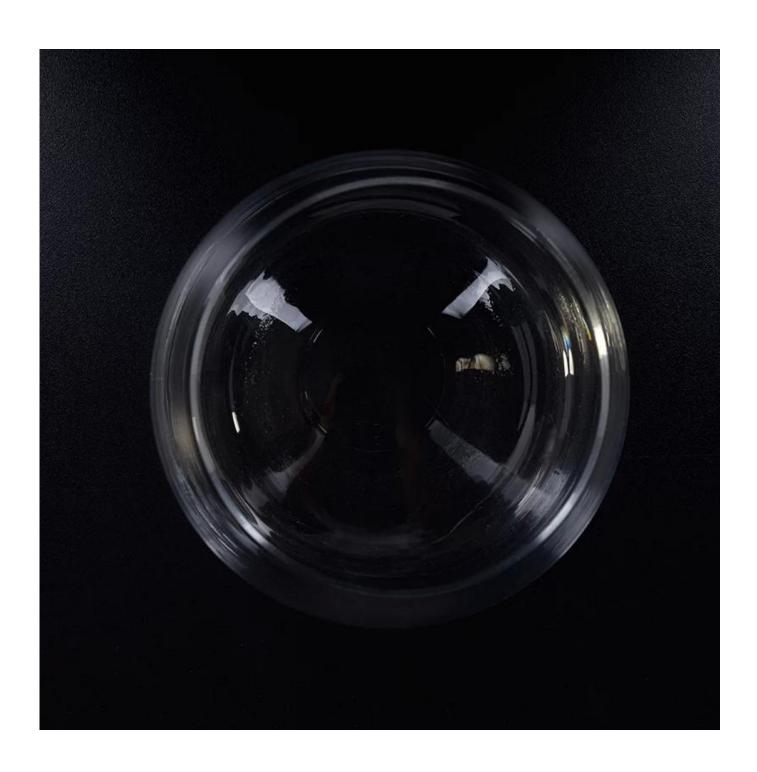

## Round glass candle container wholesale

| Size             | SGLYP17103108 Top dia: 119mm Bottom dia: 125mm Height: 105mm Max dia:145mm Weight: 428g Capacity:1300ml moq:5000pcs  Sample time: 7 days Mass production time: 30 days after the order confirmed Product capacity: 300000-400000 every month Payment terms: 30% deposit by T/T in advance and the balance after showing the copy of B/L |
|------------------|-----------------------------------------------------------------------------------------------------------------------------------------------------------------------------------------------------------------------------------------------------------------------------------------------------------------------------------------|
| color            | Any color printing on glass are available                                                                                                                                                                                                                                                                                               |
| Material         | Glass                                                                                                                                                                                                                                                                                                                                   |
| Sample           | 7days                                                                                                                                                                                                                                                                                                                                   |
| Terms of payment | 30% deposit by T/T in advance and the balance after showing copy of L/C                                                                                                                                                                                                                                                                 |
| Certification    | ASTM Test (for candle holder)                                                                                                                                                                                                                                                                                                           |
| For your choice  | 1, Any logo printing on glass body 2, Any color painted, frosted, electroplating, logo laser for the finish 3, Special packing like shrink wrap, color gift box, white box etc 4, Any shape, size meet your need                                                                                                                        |