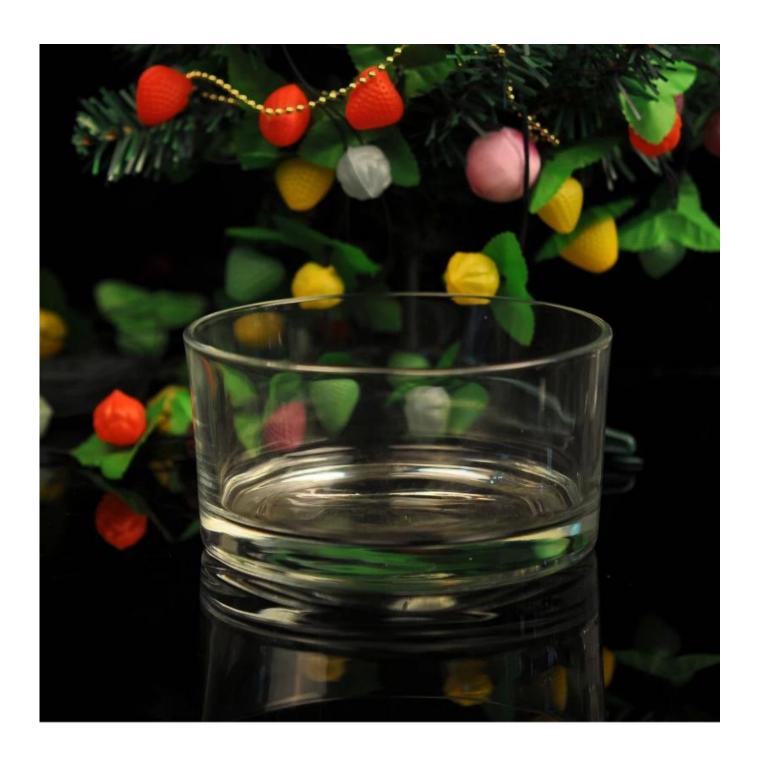

# Round clear cylinder glass candle jar

| SGJG15081902 High white glass Machine press                                |
|----------------------------------------------------------------------------|
| High white glass Machine press                                             |
| Machine press                                                              |
|                                                                            |
|                                                                            |
| 1. 5 days if at exist shaped and size of glass                             |
| 2. 15 days if need new shape or size of glass                              |
| Normal packing,4 pcs into inner box, 48 pcs per carton                     |
| 500,000~1,000,000 pcs per month                                            |
| Within 35 days after the sample and order confirmed                        |
| 30% deposit by T/T in advance and the balance against the copy of B/L      |
| By sea, by air, by Express and your shipping agent is acceptable           |
| 1. Machine press <u>glass candle holder</u> with high quality              |
| 2. Suitable for used in hotel, home, etc.                                  |
| 3. It is eco-friendly                                                      |
| 4. Meet ASTM test                                                          |
| 1. Different designs and sizes for choice                                  |
| 2 .Any color painted, frost, electroplate, pattern laser carver processing |
| 3. Special package like shrink wrap, color gift box, white gift box etc.   |
| 4. We have exclusive workers for quality control                           |
| 5. We have professional workshop and warehouse to ensure the delivery time |
|                                                                            |

More Product Pictures

ALLEM S. CAROLLE