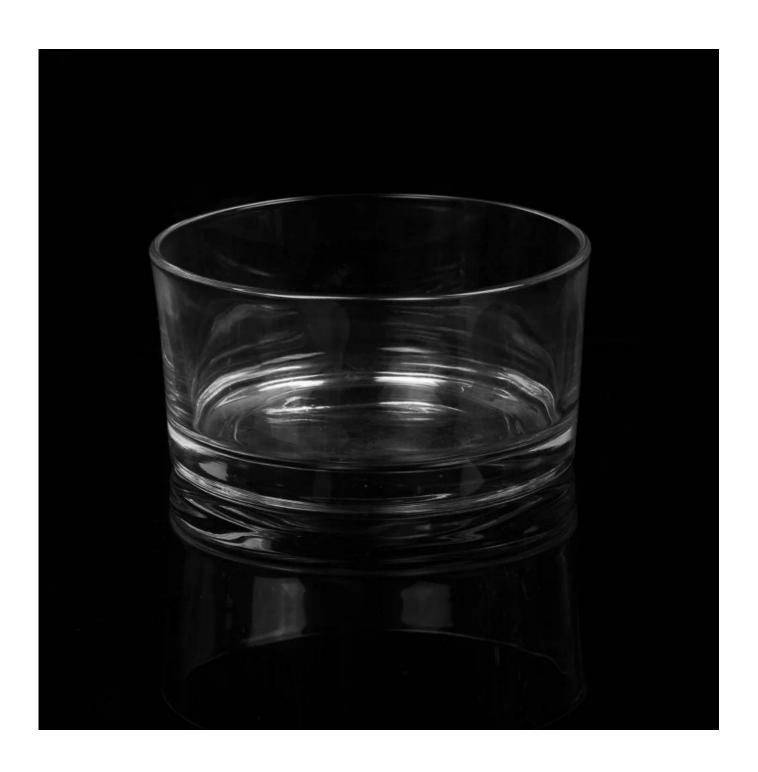

holder</u> with high quality              |
| 2. Suitable for used in hotel, home, etc.                                  |
| 3. It is eco-friendly                                                      |
| 4. Meet ASTM test                                                          |
| 1. Different designs and sizes for choice                                  |
| 2 .Any color painted, frost, electroplate, pattern laser carver processing |
| 3. Special package like shrink wrap, color gift box, white gift box etc.   |
| 4. We have exclusive workers for quality control                           |
| 5. We have professional workshop and warehouse to ensure the delivery time |
|                                                                            |

More Product Pictures

ALLEM S. CAROLLE







# Similar Products Link















#### The features of month blown glass

- 1. Its advantage including abundance sculpt, technics, surface effects, color etc.
- 2. The quality is difficult control and the tolerance of the size, weight and shape are bigger.
- 3. The price is high and the product is limited for the special technic glass.

## Method of application

- 1. Using it under guide of the adult
- 2. Washing it with clean or boiling water before usage
- 3. No touching the rim of glass cup,try to take the bottom or the handle of it

## **Cautions**

- 1. Beer, red wine, white wine, beverage or hot water not be too full
- 2. To avoid to hurt your children's hand, please put it in the place where they can't reach
- 3. Avoid dropping ,Collision and strong impact
- 4. Not availabl