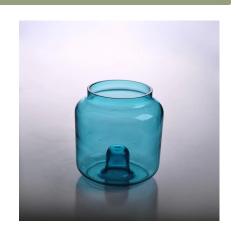

|
| 2. Suitable for used in hotel, home, etc.                                  |
| 3. It is eco-friendly                                                      |
| 4. Meet ASTM test                                                          |
| 1. Different designs and sizes for choice                                  |
| 2 .Any color painted, frost, electroplate, pattern laser carver processing |
| 3. Special package like shrink wrap, color gift box, white gift box etc.   |
| 4. We have exclusive workers for quality control                           |
| 5. We have professional workshop and warehouse to ensure the delivery time |
|                                                                            |

More Product Pictures

ALLEM S. CAROLLE







# Similar Products Link















#### The features of month blown glass

- 1. Its advantage including abundance sculpt, technics, surface effects, color etc.
- 2. The quality is difficult control and the tolerance of the size, weight and shape are bigger.
- 3. The price is high and the product is limited for the special technic glass.

## Method of application

- 1. Using it under guide of the adult
- 2. Washing it with clean or boiling water before usage
- 3. No touching the rim of glass cup,try to take the bottom or the handle of it

## **Cautions**

- 1. Beer, red wine, white wine, beverage or hot water not be too full
- 2. To avoid to hurt your children's hand, please put it in the place where they can't reach
- 3. Avoid dropping ,Collision and strong impact
- 4. Not available for microwave oven
- 5. To prev