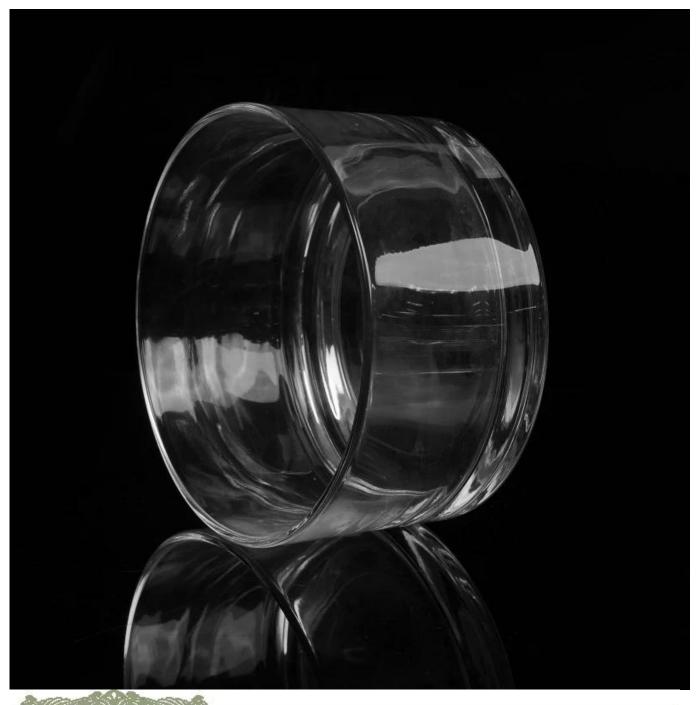

older</u> with high quality              |
| 2. Suitable for used in hotel, home, etc.                                  |
| 3. It is eco-friendly                                                      |
| 4. Meet ASTM test                                                          |
| 1. Different designs and sizes for choice                                  |
| 2 .Any color painted, frost, electroplate, pattern laser carver processing |
| 3. Special package like shrink wrap, color gift box, white gift box etc.   |
| 4. We have exclusive workers for quality control                           |
| 5. We have professional workshop and warehouse to ensure the delivery time |
|                                                                            |

More Product Pictures

ALLEM S. CAROLLE







# Similar Products Link















#### The features of month blown glass

- 1. Its advantage including abundance sculpt, technics, surface effects, color etc.
- 2. The quality is difficult control and the tolerance of the size, weight and shape are bigger.
- 3. The price is high and the product is limited for the special technic glass.

## Method of application

- 1. Using it under guide of the adult
- 2. Washing it with clean or boiling water before usage
- 3. No touching the rim of glass cup,try to take the bottom or the handle of it

## **Cautions**

- 1. Beer, red wine, white wine, beverage or hot water not be too full
- 2. To avoid to hurt your children's hand, please put it in the place where they can't reach
- 3. Avoid dropping ,Collision and strong impact
- 4. Not available