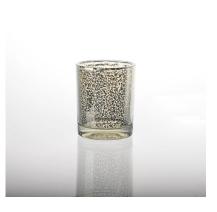

# Round clear cylinder glass candle jar

| SGJG15081902 High white glass Machine press                                |
|----------------------------------------------------------------------------|
| High white glass Machine press                                             |
| Machine press                                                              |
|                                                                            |
|                                                                            |
| 1. 5 days if at exist shaped and size of glass                             |
| 2. 15 days if need new shape or size of glass                              |
| Normal packing,4 pcs into inner box, 48 pcs per carton                     |
| 500,000~1,000,000 pcs per month                                            |
| Within 35 days after the sample and order confirmed                        |
| 30% deposit by T/T in advance and the balance against the copy of B/L      |
| By sea, by air, by Express and your shipping agent is acceptable           |
| 1. Machine press <u>glass candle holder</u> with high quality              |
| 2. Suitable for used in hotel, home, etc.                                  |
| 3. It is eco-friendly                                                      |
| 4. Meet ASTM test                                                          |
| 1. Different designs and sizes for choice                                  |
| 2 .Any color painted, frost, electroplate, pattern laser carver processing |
| 3. Special package like shrink wrap, color gift box, white gift box etc.   |
| 4. We have exclusive workers for quality control                           |
| 5. We have professional workshop and warehouse to ensure the delivery time |
|                                                                            |