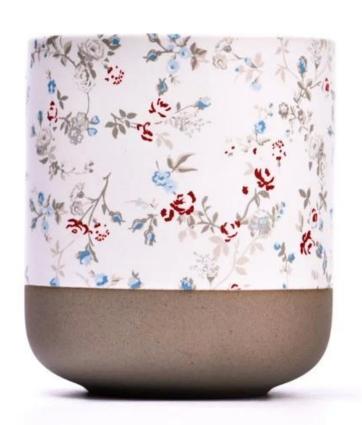

tom design supports |

|                     | * Strong design team<br>* 15 new items release monthly | * Unique design<br>*<br>Improve your market competitive power                                           |
|---------------------|--------------------------------------------------------|---------------------------------------------------------------------------------------------------------|
| 6. Capacity         |                                                        | * To meet your mass orders<br>* Shorten the delivery lead time                                          |
| 7. <u>Logistics</u> | We have our own<br>  SLINNY WORLDWIDE LOCISTICS(\$7)   | * Seamless communication * Avoid too many contact points * Streamline management * Save cost indirectly |

### **Product Pictures**













# **MAIN PRODUCTS**

















### **Quality Control**

Sunny Glassware follow ANSI/ASQ Z1.4-2008 Quality Control System strictly as following to prevent defective candle holders before delivery.

### \* 4 rounds inspection procedure

- (1). Inspect all raw materials before producing.
- (2). Check the mass produced sample comparing to client's signed sample.
- (3). Inspect semi-products during production
- (4). Check the finish products and the package before and after sending the warehouse.

### \* 6 main check points

- (1). Workmanship appearance
- (2). Quantity
- (3). Style, material, color
- (3). Packing & Loading
- (4). Marking/Label
- (5). Data measurement/function/field test
- (6). Made by skilled workers

### Onsite Inspection













**Packaging** 





We ha