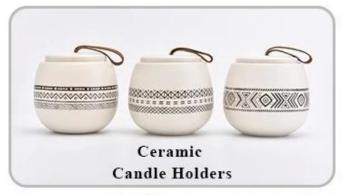

| * Strong design team<br>* 15 new items release monthly | * Unique design<br>*<br>Improve your market competitive power                                           |
|---------------------|--------------------------------------------------------|---------------------------------------------------------------------------------------------------------|
| 6. Capacity         |                                                        | * To meet your mass orders<br>* Shorten the delivery lead time                                          |
| 7. <u>Logistics</u> | We have our own<br>  SLINNY WORLDWIDE LOCISTICS(\$7)   | * Seamless communication * Avoid too many contact points * Streamline management * Save cost indirectly |

### **Product Pictures**













# **MAIN PRODUCTS**

















### **Quality Control**

Sunny Glassware follow ANSI/ASQ Z1.4-2008 Quality Control System strictly as following to prevent defective candle holders before delivery.

### \* 4 rounds inspection procedure

- (1). Inspect all raw materials before producing.
- (2). Check the mass produced sample comparing to client's signed sample.
- (3). Inspect semi-products during production
- (4). Check the finish products and the package before and after sending the warehouse.

### \* 6 main check points

- (1). Workmanship appearance
- (2). Quantity
- (3). Style, material, color
- (3). Packing & Loading
- (4). Marking/Label
- (5). Data measurement/function/field test
- (6). Made by skilled workers

### Onsite Inspection













**Packaging** 





We have Normal packing, PVC box Window