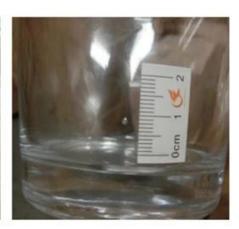

### **Quality Control**

Sunny Glassware follow ANSI/ASQ Z1.4-2008 Quality Control System strictly as following to prevent defective candle holders before delivery.

### \* 4 rounds inspection procedure

- (1). Inspect all raw materials before producing.
- (2). Check the mass produced sample comparing to client's signed sample.
- (3). Inspect semi-products during production
- (4). Check the finish products and the package before and after sending the warehouse.

### \* 6 main check points

- (1). Workmanship appearance
- (2). Quantity
- (3). Style, material, color
- (3). Packing & Loading
- (4). Marking/Label
- (5). Data measurement/function/field test
- (6). Made by skilled workers