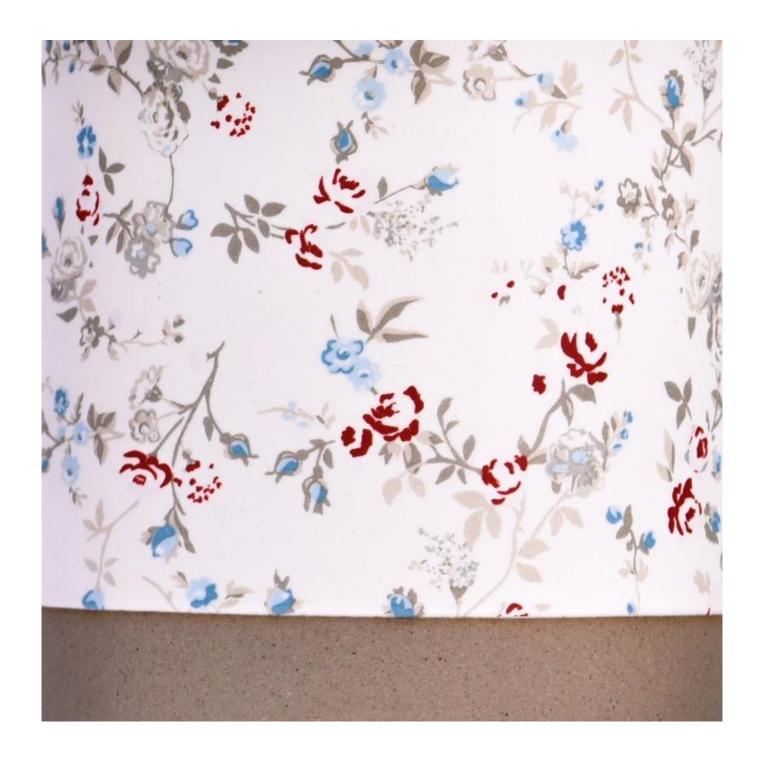

gn supports |

|                     | * Strong design team<br>* 15 new items release monthly | * Unique design<br>*<br>Improve your market competitive power                                           |
|---------------------|--------------------------------------------------------|---------------------------------------------------------------------------------------------------------|
| 6. Capacity         |                                                        | * To meet your mass orders<br>* Shorten the delivery lead time                                          |
| 7. <u>Logistics</u> | We have our own<br>  SLINNY WORLDWIDE LOCISTICS(\$7)   | * Seamless communication * Avoid too many contact points * Streamline management * Save cost indirectly |

### **Product Pictures**













# **MAIN PRODUCTS**

















### **Quality Control**

Sunny Glassware follow ANSI/ASQ Z1.4-2008 Quality Control System strictly as following to prevent defective candle holders before delivery.

### \* 4 rounds inspection procedure

- (1). Inspect all raw materials before producing.
- (2). Check the mass produced sample comparing to client's signed sample.
- (3). Inspect semi-products during production
- (4). Check the finish products and the package before and after sending the warehouse.

### \* 6 main check points

- (1). Workmanship appearance
- (2). Quantity
- (3). Style, material, color
- (3). Packing & Loading
- (4). Marking/Label
- (5). Data measurement/function/field test
- (6). Made by skilled workers

### Onsite Inspection













**Packaging** 





We have Norma