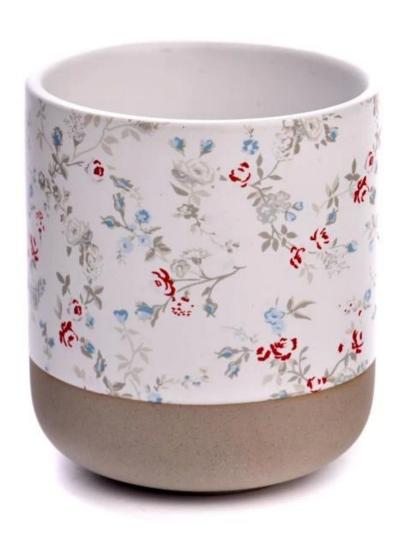

m design supports |

|                     | * Strong design team<br>* 15 new items release monthly | * Unique design<br>*<br>Improve your market competitive power                                           |
|---------------------|--------------------------------------------------------|---------------------------------------------------------------------------------------------------------|
| 6. Capacity         |                                                        | * To meet your mass orders<br>* Shorten the delivery lead time                                          |
| 7. <u>Logistics</u> | We have our own<br>  SLINNY WORLDWIDE LOCISTICS(\$7)   | * Seamless communication * Avoid too many contact points * Streamline management * Save cost indirectly |

### **Product Pictures**













# **MAIN PRODUCTS**

















### **Quality Control**

Sunny Glassware follow ANSI/ASQ Z1.4-2008 Quality Control System strictly as following to prevent defective candle holders before delivery.

### \* 4 rounds inspection procedure

- (1). Inspect all raw materials before producing.
- (2). Check the mass produced sample comparing to client's signed sample.
- (3). Inspect semi-products during production
- (4). Check the finish products and the package before and after sending the warehouse.

### \* 6 main check points

- (1). Workmanship appearance
- (2). Quantity
- (3). Style, material, color
- (3). Packing & Loading
- (4). Marking/Label
- (5). Data measurement/function/field test
- (6). Made by skilled workers

### Onsite Inspection













**Packaging** 





We have