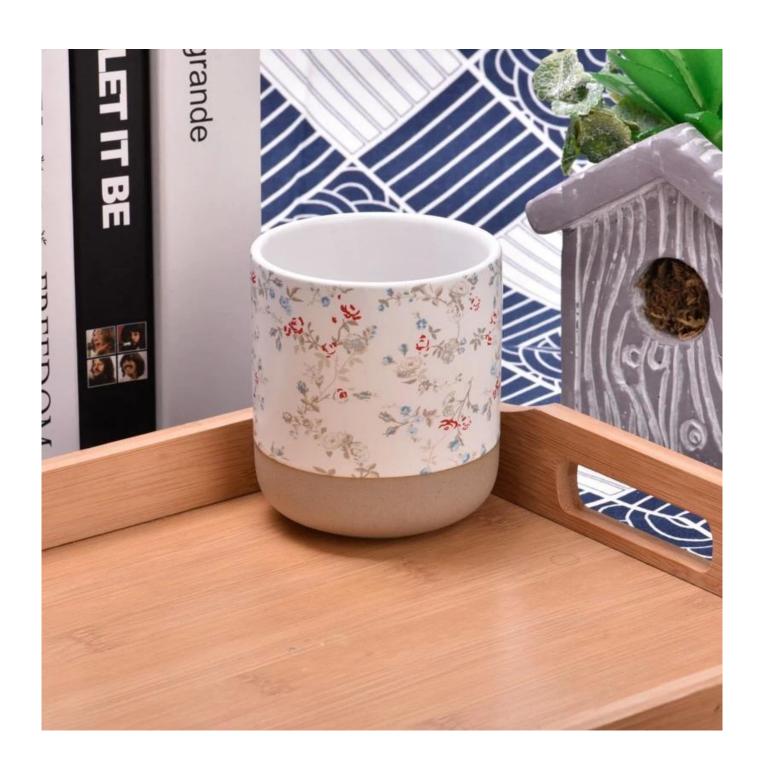

sign supports |

|                     | * Strong design team<br>* 15 new items release monthly | * Unique design<br>*<br>Improve your market competitive power                                           |
|---------------------|--------------------------------------------------------|---------------------------------------------------------------------------------------------------------|
| 6. Capacity         |                                                        | * To meet your mass orders<br>* Shorten the delivery lead time                                          |
| 7. <u>Logistics</u> | We have our own<br>  SLINNY WORLDWIDE LOCISTICS(\$7)   | * Seamless communication * Avoid too many contact points * Streamline management * Save cost indirectly |

### **Product Pictures**













# **MAIN PRODUCTS**

















### **Quality Control**

Sunny Glassware follow ANSI/ASQ Z1.4-2008 Quality Control System strictly as following to prevent defective candle holders before delivery.

### \* 4 rounds inspection procedure

- (1). Inspect all raw materials before producing.
- (2). Check the mass produced sample comparing to client's signed sample.
- (3). Inspect semi-products during production
- (4). Check the finish products and the package before and after sending the warehouse.

### \* 6 main check points

- (1). Workmanship appearance
- (2). Quantity
- (3). Style, material, color
- (3). Packing & Loading
- (4). Marking/Label
- (5). Data measurement/function/field test
- (6). Made by skilled workers

### Onsite Inspection













**Packaging** 





We have Nor