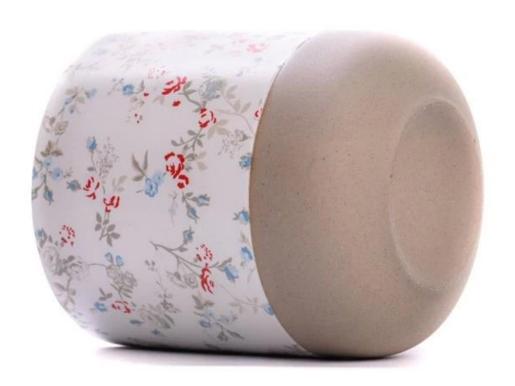

design supports |

|                     | * Strong design team<br>* 15 new items release monthly | * Unique design<br>*<br>Improve your market competitive power                                           |
|---------------------|--------------------------------------------------------|---------------------------------------------------------------------------------------------------------|
| 6. Capacity         |                                                        | * To meet your mass orders<br>* Shorten the delivery lead time                                          |
| 7. <u>Logistics</u> | We have our own<br>  SLINNY WORLDWIDE LOCISTICS(\$7)   | * Seamless communication * Avoid too many contact points * Streamline management * Save cost indirectly |

### **Product Pictures**













# **MAIN PRODUCTS**

















### **Quality Control**

Sunny Glassware follow ANSI/ASQ Z1.4-2008 Quality Control System strictly as following to prevent defective candle holders before delivery.

### \* 4 rounds inspection procedure

- (1). Inspect all raw materials before producing.
- (2). Check the mass produced sample comparing to client's signed sample.
- (3). Inspect semi-products during production
- (4). Check the finish products and the package before and after sending the warehouse.

### \* 6 main check points

- (1). Workmanship appearance
- (2). Quantity
- (3). Style, material, color
- (3). Packing & Loading
- (4). Marking/Label
- (5). Data measurement/function/field test
- (6). Made by skilled workers

### Onsite Inspection













**Packaging** 





We have N