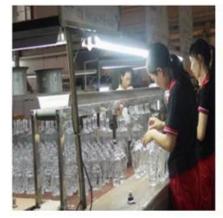

### **Quality Control**

Sunny Glassware follow ANSI/ASQ Z1.4-2008 Quality Control System strictly as following to prevent defective candle holders before delivery.

### \* 4 rounds inspection procedure

- (1). Inspect all raw materials before producing.
- (2). Check the mass produced sample comparing to client's signed sample.
- (3). Inspect semi-products during production
- (4). Check the finish products and the package before and after sending the warehouse.

### \* 6 main check points

- (1). Workmanship appearance
- (2). Quantity
- (3). Style, material, color
- (3). Packing & Loading
- (4). Marking/Label
- (5). Data measurement/function/field test
- (6). Made by skilled workers