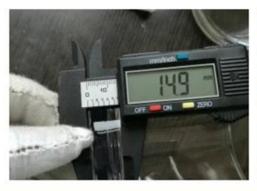

### **Quality Control**

Sunny Glassware follow ANSI/ASQ Z1.4-2008 Quality Control System strictly as following to prevent defective candle holders before delivery.

### \* 4 rounds inspection procedure

- (1). Inspect all raw materials before producing.
- (2). Check the mass produced sample comparing to client's signed sample.
- (3). Inspect semi-products during production
- (4). Check the finish products and the package before and after sending the warehouse.

### \* 6 main check points

- (1). Workmanship appearance
- (2). Quantity
- (3). Style, material, color
- (3). Packing & Loading
- (4). Marking/Label
- (5). Data measurement/function/field test
- (6). Made by skilled workers