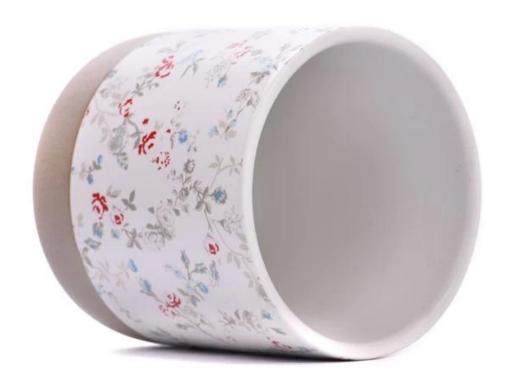

ustom design supports |

|                     | * Strong design team<br>* 15 new items release monthly | * Unique design<br>*<br>Improve your market competitive power                                           |
|---------------------|--------------------------------------------------------|---------------------------------------------------------------------------------------------------------|
| 6. Capacity         |                                                        | * To meet your mass orders<br>* Shorten the delivery lead time                                          |
| 7. <u>Logistics</u> | We have our own<br>  SLINNY WORLDWIDE LOCISTICS(\$7)   | * Seamless communication * Avoid too many contact points * Streamline management * Save cost indirectly |

### **Product Pictures**













# **MAIN PRODUCTS**

















### **Quality Control**

Sunny Glassware follow ANSI/ASQ Z1.4-2008 Quality Control System strictly as following to prevent defective candle holders before delivery.

### \* 4 rounds inspection procedure

- (1). Inspect all raw materials before producing.
- (2). Check the mass produced sample comparing to client's signed sample.
- (3). Inspect semi-products during production
- (4). Check the finish products and the package before and after sending the warehouse.

### \* 6 main check points

- (1). Workmanship appearance
- (2). Quantity
- (3). Style, material, color
- (3). Packing & Loading
- (4). Marking/Label
- (5). Data measurement/function/field test
- (6). Made by skilled workers

### Onsite Inspection













**Packaging** 





We