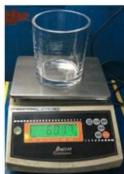

### **Quality Control**

Sunny Glassware follow ANSI/ASQ Z1.4-2008 Quality Control System strictly as following to prevent defective candle holders before delivery.

### \* 4 rounds inspection procedure

- (1). Inspect all raw materials before producing.
- (2). Check the mass produced sample comparing to client's signed sample.
- (3). Inspect semi-products during production
- (4). Check the finish products and the package before and after sending the warehouse.

### \* 6 main check points

- (1). Workmanship appearance
- (2). Quantity
- (3). Style, material, color
- (3). Packing & Loading
- (4). Marking/Label
- (5). Data measurement/function/field test
- (6). Made by skilled workers