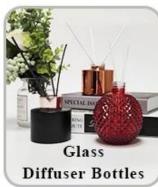

| * Strong design team<br>* 15 new items release monthly | * Unique design<br>*<br>Improve your market competitive power                                           |
|---------------------|--------------------------------------------------------|---------------------------------------------------------------------------------------------------------|
| 6. Capacity         |                                                        | * To meet your mass orders<br>* Shorten the delivery lead time                                          |
| 7. <u>Logistics</u> | We have our own<br>  SLINNY WORLDWIDE LOCISTICS(\$7)   | * Seamless communication * Avoid too many contact points * Streamline management * Save cost indirectly |

### **Product Pictures**













# **MAIN PRODUCTS**

















### **Quality Control**

Sunny Glassware follow ANSI/ASQ Z1.4-2008 Quality Control System strictly as following to prevent defective candle holders before delivery.

### \* 4 rounds inspection procedure

- (1). Inspect all raw materials before producing.
- (2). Check the mass produced sample comparing to client's signed sample.
- (3). Inspect semi-products during production
- (4). Check the finish products and the package before and after sending the warehouse.

### \* 6 main check points

- (1). Workmanship appearance
- (2). Quantity
- (3). Style, material, color
- (3). Packing & Loading
- (4). Marking/Label
- (5). Data measurement/function/field test
- (6). Made by skilled workers

### Onsite Inspection













**Packaging** 





We have Normal packing, PVC box Window box