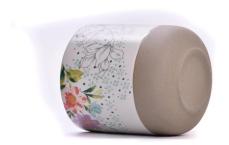

#### Flexible size design can be expanded quickly Your market

Top DIA.: 88mm

Bottom diameter:50mm

Height: 100mm. Capacity:415ml. Weight: 370g

We translate your ideas into creative spices products, we sell yourself in the local market.