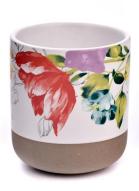

#### Flexible size design can be expanded quickly Your market

Top DIA.: 88mm

Bottom diameter:50mm

Height: 100mm. Capacity:415ml. Weight: 370g

We translate your ideas into creative spices products, we sell yourself in the local market.

## feature of product

- 1. High quality home decorative glass incense bottle.
- 2. Applicable to hotel, wedding, etc.
- 3. Meet the function of ASTM test products.