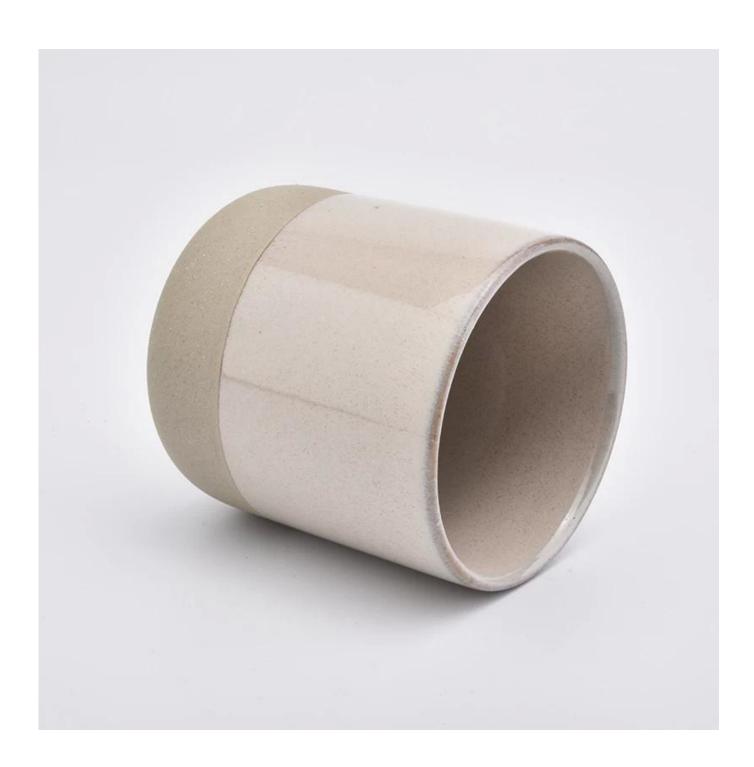

| product name | Reusable Ceramic Candle Vessels For Home Decor |
|--------------|------------------------------------------------|
| Item         | SGMK19120701-ceramic candle jars               |

| Size          | Top dia: 88mm Bottom dia: 88mm Height: 100mm Weight: 337g Capacity: 421ml matte white ceramic candle jars with debossing designs |
|---------------|----------------------------------------------------------------------------------------------------------------------------------|
| Capacity      | candle holders of different sizes etc. It's available                                                                            |
| Sampling time | 1.5 days if the shape and size of the products exist 2.15 days if you need a new shape and size of products                      |
| package       | Regular safety packing 24pcs / 36pcs / 48pcs and so on for export carton with egg divider                                        |
| MOQ           | 3000pcs                                                                                                                          |
| Delivery time | Within 55 days of order confirmation                                                                                             |
| I             | ,                                                                                                                                |
| Payment terms | 30% deposit by T / T in advance, the balance after showing the copy of B / L                                                     |