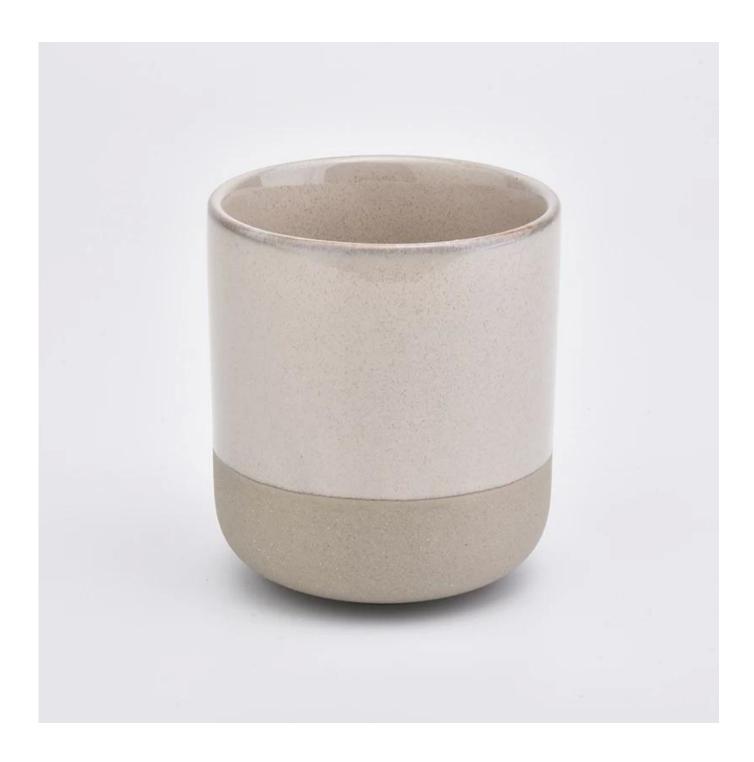

| product name | Reusable Ceramic Candle Vessels For Home Decor |
|--------------|------------------------------------------------|
| Item         | SGMK19120701-ceramic candle jars               |

| Size          | Top dia: 88mm Bottom dia: 88mm Height: 100mm Weight: 337g Capacity: 421ml matte white ceramic candle jars with debossing designs |
|---------------|----------------------------------------------------------------------------------------------------------------------------------|
| Capacity      | candle holders of different sizes etc. It's available                                                                            |
| Sampling time | 1.5 days if the shape and size of the products exist 2.15 days if you need a new shape and size of products                      |
| package       | Regular safety packing 24pcs / 36pcs / 48pcs and so on for export carton with egg divider                                        |
| MOQ           | 3000pcs                                                                                                                          |
| Delivery time | Within 55 days of order confirmation                                                                                             |
| I             | ,                                                                                                                                |
| Payment terms | 30% deposit by T / T in advance, the balance after showing the copy of B / L                                                     |