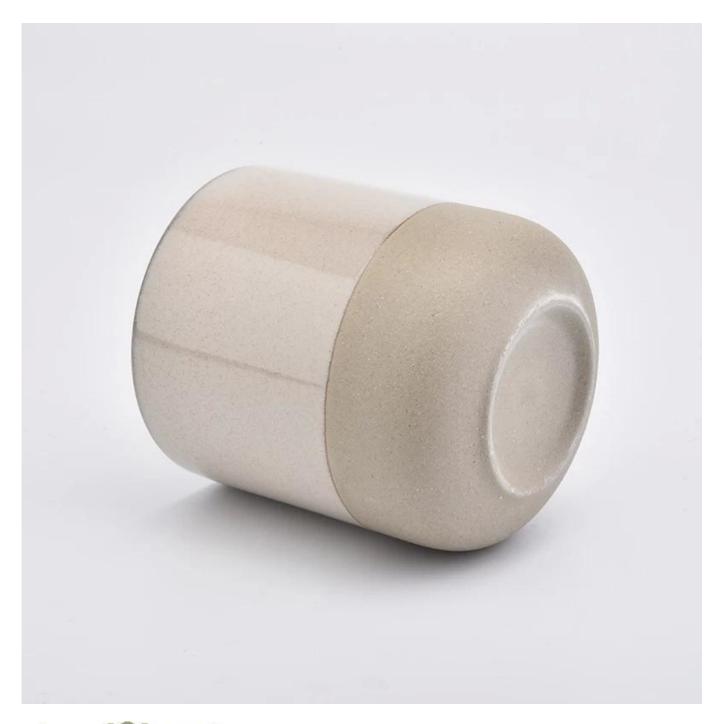

| product name | Reusable Ceramic Candle Vessels For Home Decor |
|--------------|------------------------------------------------|
| Item         | SGMK19120701-ceramic candle jars               |

| Size          | Top dia: 88mm Bottom dia: 88mm Height: 100mm Weight: 337g Capacity: 421ml matte white ceramic candle jars with debossing designs |
|---------------|----------------------------------------------------------------------------------------------------------------------------------|
| Capacity      | candle holders of different sizes etc. It's available                                                                            |
| Sampling time | 1.5 days if the shape and size of the products exist 2.15 days if you need a new shape and size of products                      |
| package       | Regular safety packing 24pcs / 36pcs / 48pcs and so on for export carton with egg divider                                        |
| MOQ           | 3000pcs                                                                                                                          |
| Delivery time | Within 55 days of order confirmation                                                                                             |
| I             | ,                                                                                                                                |
| Payment terms | 30% deposit by T / T in advance, the balance after showing the copy of B / L                                                     |