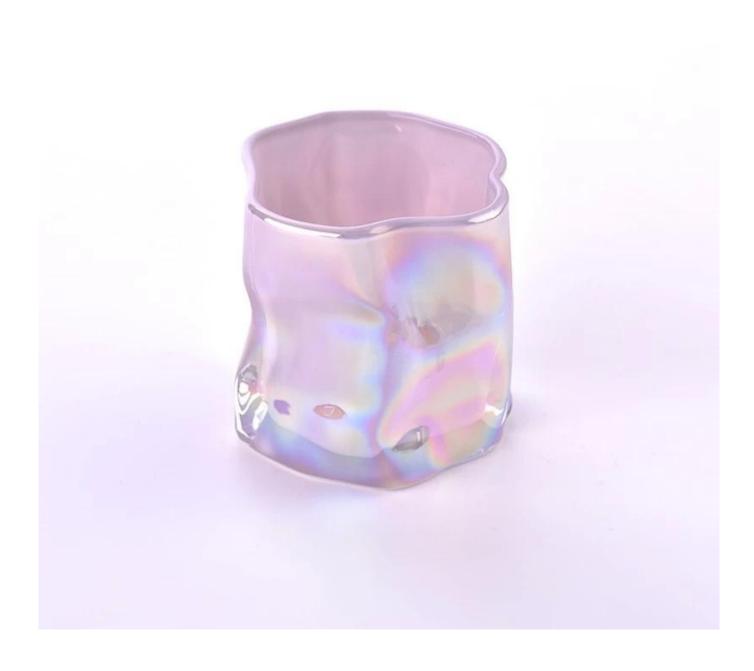

-------------|----------------------------------------------------------------|---------------------------------------------------------------------------------------------------------|
| 5. <u>Design</u>    | * Strong design team<br>* 15 new items release monthly         | * Unique design<br>*<br>Improve your market competitive power                                           |
| 6. Capacity         | * 20,00 square meters factory<br>* 14.4 million pieces monthly | * To meet your mass orders<br>* Shorten the delivery lead time                                          |
| 7. <u>Logistics</u> | We have our own SUNNY WORLDWIDE LOGISTICS(SZ) LIMITED          | * Seamless communication * Avoid too many contact points * Streamline management * Save cost indirectly |

# **Product Pictures**













# **MAIN PRODUCTS**















# **Quality Control**

Sunny Glassware follow ANSI/ASQ Z1.4-2008 Quality Control System strictly as following to prevent defective candle holders before delivery.

# \* 4 rounds inspection procedure

- (1). Inspect all raw materials before producing.
- (2). Check the mass produced sample comparing to client's signed sample.
- (3). Inspect semi-products during production
- (4). Check the finish products and the package before and after sending the warehouse.

## \* 6 main check points

- (1). Workmanship appearance
- (2). Quantity
- (3). Style, material, color
- (3). Packing & Loading
- (4). Marking/Label

- (5). Data measurement/function/field test
- (6). Made by skilled workers

# Onsite Inspection Onsite Inspection

**Packaging** 





We have N