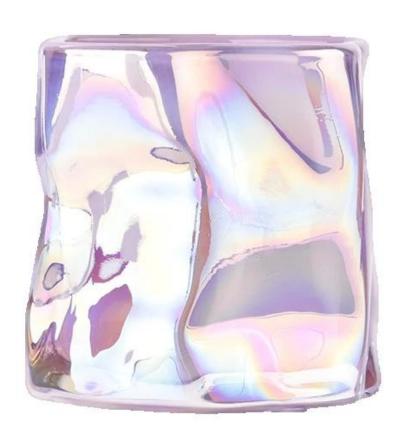

---------|----------------------------------------------------------------|---------------------------------------------------------------------------------------------------------|
| 5. <u>Design</u>    | * Strong design team<br>* 15 new items release monthly         | * Unique design<br>*<br>Improve your market competitive power                                           |
| 6. Capacity         | * 20,00 square meters factory<br>* 14.4 million pieces monthly | * To meet your mass orders<br>* Shorten the delivery lead time                                          |
| 7. <u>Logistics</u> | We have our own SUNNY WORLDWIDE LOGISTICS(SZ) LIMITED          | * Seamless communication * Avoid too many contact points * Streamline management * Save cost indirectly |

# **Product Pictures**













# **MAIN PRODUCTS**















# **Quality Control**

Sunny Glassware follow ANSI/ASQ Z1.4-2008 Quality Control System strictly as following to prevent defective candle holders before delivery.

# \* 4 rounds inspection procedure

- (1). Inspect all raw materials before producing.
- (2). Check the mass produced sample comparing to client's signed sample.
- (3). Inspect semi-products during production
- (4). Check the finish products and the package before and after sending the warehouse.

## \* 6 main check points

- (1). Workmanship appearance
- (2). Quantity
- (3). Style, material, color
- (3). Packing & Loading
- (4). Marking/Label

- (5). Data measurement/function/field test
- (6). Made by skilled workers

# Onsite Inspection Onsite Inspection

**Packaging** 





We have Norma