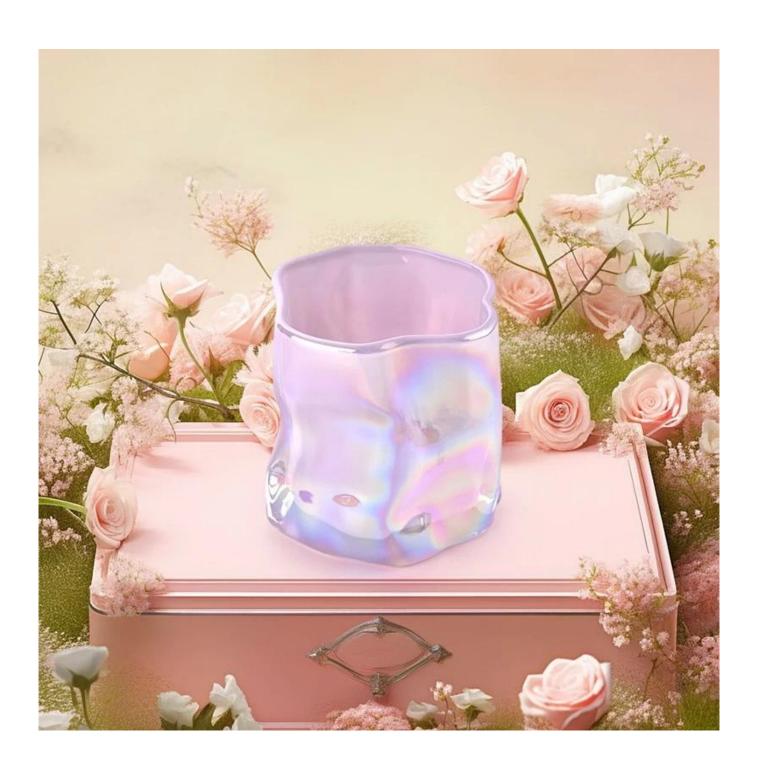

-----------|----------------------------------------------------------------|---------------------------------------------------------------------------------------------------------|
| 5. <u>Design</u>    | * Strong design team<br>* 15 new items release monthly         | * Unique design<br>*<br>Improve your market competitive power                                           |
| 6. Capacity         | * 20,00 square meters factory<br>* 14.4 million pieces monthly | * To meet your mass orders<br>* Shorten the delivery lead time                                          |
| 7. <u>Logistics</u> | We have our own SUNNY WORLDWIDE LOGISTICS(SZ) LIMITED          | * Seamless communication * Avoid too many contact points * Streamline management * Save cost indirectly |

# **Product Pictures**













# **MAIN PRODUCTS**















# **Quality Control**

Sunny Glassware follow ANSI/ASQ Z1.4-2008 Quality Control System strictly as following to prevent defective candle holders before delivery.

# \* 4 rounds inspection procedure

- (1). Inspect all raw materials before producing.
- (2). Check the mass produced sample comparing to client's signed sample.
- (3). Inspect semi-products during production
- (4). Check the finish products and the package before and after sending the warehouse.

## \* 6 main check points

- (1). Workmanship appearance
- (2). Quantity
- (3). Style, material, color
- (3). Packing & Loading
- (4). Marking/Label

- (5). Data measurement/function/field test
- (6). Made by skilled workers

# Onsite Inspection Onsite Inspection

**Packaging** 





We have Nor