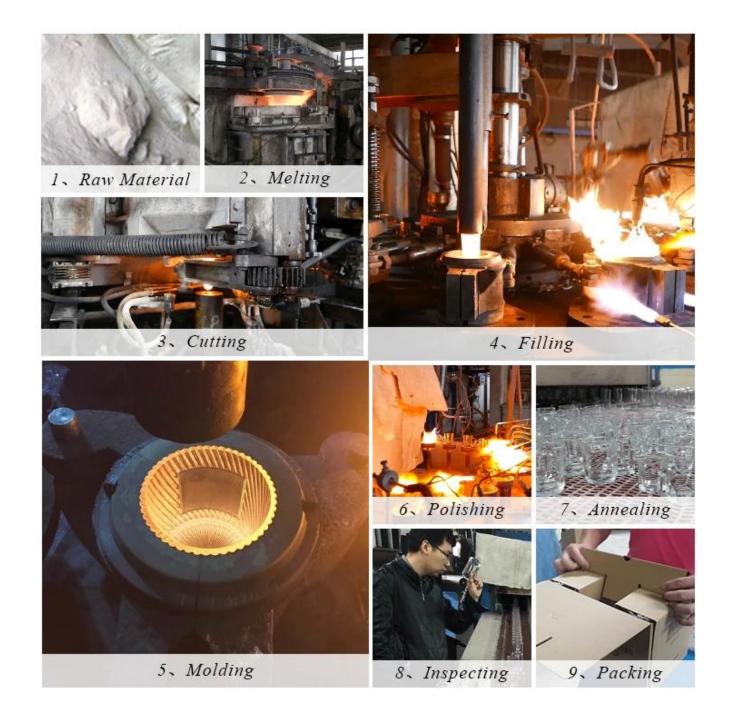

# **Quality Control**

Sunny Glassware follow ANSI/ASQ Z1.4-2008 Quality Control System strictly as following to prevent defective candle holders before delivery.

# \* 4 rounds inspection procedure

- (1). Inspect all raw materials before producing.
- (2). Check the mass produced sample comparing to client's signed sample.
- (3). Inspect semi-products during production
- (4). Check the finish products and the package before and after sending the warehouse.

## \* 6 main check points

- (1). Workmanship appearance
- (2). Quantity
- (3). Style, material, color
- (3). Packing & Loading
- (4). Marking/Label

- (5). Data measurement/function/field test
- (6). Made by skilled workers