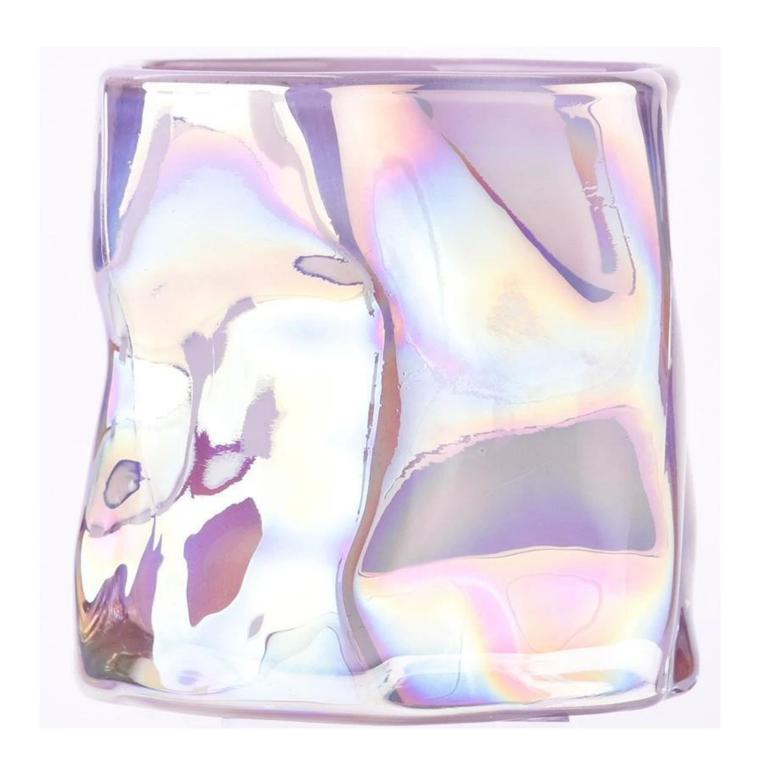

-------|----------------------------------------------------------------|---------------------------------------------------------------------------------------------------------|
| 5. <u>Design</u>    | * Strong design team<br>* 15 new items release monthly         | * Unique design<br>*<br>Improve your market competitive power                                           |
| 6. Capacity         | * 20,00 square meters factory<br>* 14.4 million pieces monthly | * To meet your mass orders<br>* Shorten the delivery lead time                                          |
| 7. <u>Logistics</u> | We have our own SUNNY WORLDWIDE LOGISTICS(SZ) LIMITED          | * Seamless communication * Avoid too many contact points * Streamline management * Save cost indirectly |

# **Product Pictures**













# **MAIN PRODUCTS**















# **Quality Control**

Sunny Glassware follow ANSI/ASQ Z1.4-2008 Quality Control System strictly as following to prevent defective candle holders before delivery.

# \* 4 rounds inspection procedure

- (1). Inspect all raw materials before producing.
- (2). Check the mass produced sample comparing to client's signed sample.
- (3). Inspect semi-products during production
- (4). Check the finish products and the package before and after sending the warehouse.

## \* 6 main check points

- (1). Workmanship appearance
- (2). Quantity
- (3). Style, material, color
- (3). Packing & Loading
- (4). Marking/Label

- (5). Data measurement/function/field test
- (6). Made by skilled workers

# Onsite Inspection Onsite Inspection

**Packaging** 





We have Normal