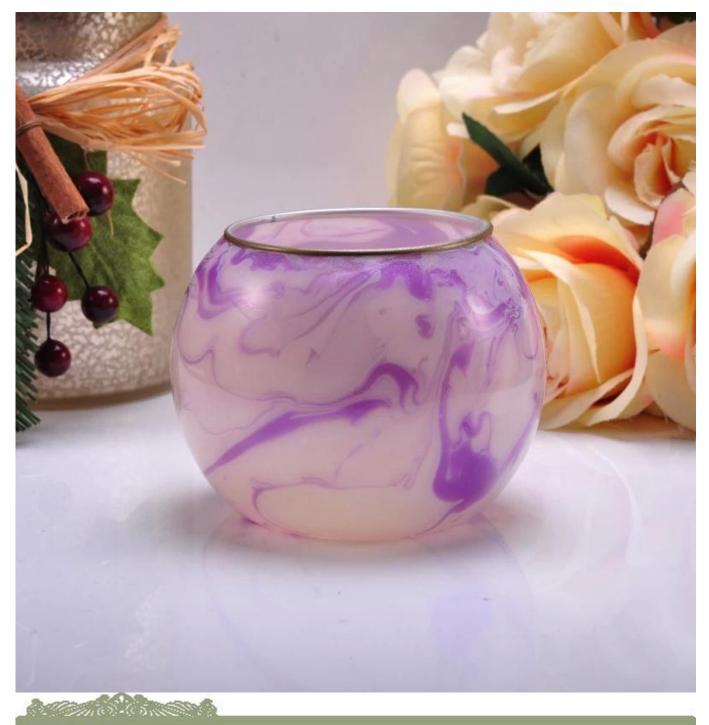

## Puple round ball shape glass candle jar

| Product Details  |                                                              |
|------------------|--------------------------------------------------------------|
|                  |                                                              |
| Material         | purple colored glass material                                |
| Handle           | Hand made                                                    |
| Samples time     | 1. 5 days if there is a form and size of the glass           |
|                  | 2. 15 days, if you need a new shape and size glass           |
| Packaging        | Normal packing, 4 pieces in inner box, 48 pieces in box      |
| Product Capacity | 500,000 ~ 1,000,000 pieces per month                         |
|                  | 1. Hade made <u>Votive candle holder</u> from high quality   |
|                  | 2. Suitable for use in hotel, house, etc.                    |
| Product Features | 3. This eco-friendly.                                        |
|                  | 4. Meet FDA test ;ASTM; CA 65 test                           |
| Delivery time    | Within 35 days after the sample and in order confirmed       |
| Shipment         | By sea, by air, by express and the delivery agent acceptable |

### **Product Usage**

- 1. Perfect for wedding decoration, home decoration, party, banquet ect,
- 2. Perfect as a gorgeous centerpiece for an event
- 3. It can decorate your indoors and outdoors with this delicated rose figure glass candle holder.
- 4. It is wonderful gift as housewarmings and other events.