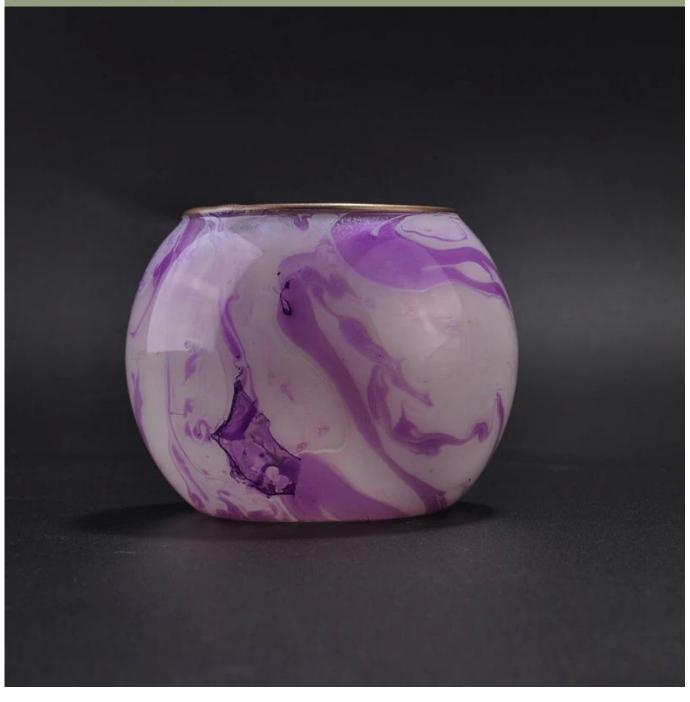

## Puple round ball shape glass candle jar

| Product Details  |                                                              |
|------------------|--------------------------------------------------------------|
|                  |                                                              |
| Material         | purple colored glass material                                |
| Handle           | Hand made                                                    |
| Samples time     | 1. 5 days if there is a form and size of the glass           |
|                  | 2. 15 days, if you need a new shape and size glass           |
| Packaging        | Normal packing, 4 pieces in inner box, 48 pieces in box      |
| Product Capacity | 500,000 ~ 1,000,000 pieces per month                         |
|                  | 1. Hade made <u>Votive candle holder</u> from high quality   |
|                  | 2. Suitable for use in hotel, house, etc.                    |
| Product Features | 3. This eco-friendly.                                        |
|                  | 4. Meet FDA test ;ASTM; CA 65 test                           |
| Delivery time    | Within 35 days after the sample and in order confirmed       |
| Shipment         | By sea, by air, by express and the delivery agent acceptable |