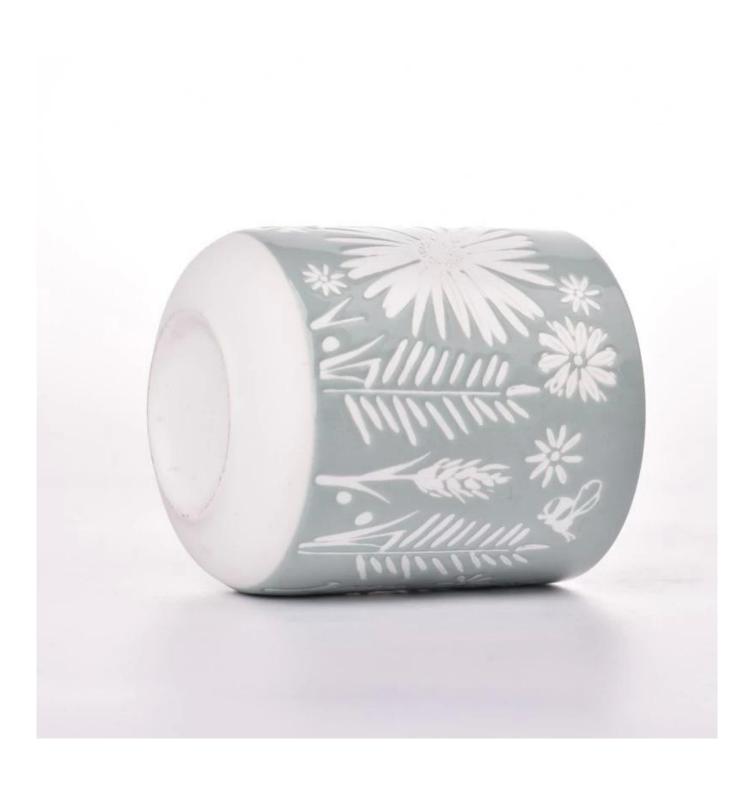

m design supports |

|                     | * Strong design team<br>* 15 new items release monthly | * Unique design<br>*<br>Improve your market competitive power                                           |
|---------------------|--------------------------------------------------------|---------------------------------------------------------------------------------------------------------|
| 6. Capacity         |                                                        | * To meet your mass orders<br>* Shorten the delivery lead time                                          |
| 7. <u>Logistics</u> | We have our own<br>  CLINNY WORLDWIDE LOCISTICS (\$7)  | * Seamless communication * Avoid too many contact points * Streamline management * Save cost indirectly |

### **Product Pictures**













## **MAIN PRODUCTS**

















### **Quality Control**

Sunny Glassware follow ANSI/ASQ Z1.4-2008 Quality Control System strictly as following to prevent defective candle holders before delivery.

#### \* 4 rounds inspection procedure

- (1). Inspect all raw materials before producing.
- (2). Check the mass produced sample comparing to client's signed sample.
- (3). Inspect semi-products during production
- (4). Check the finish products and the package before and after sending the warehouse.

### \* 6 main check points

(1). Workmanship appearance

- (2). Quantity
- (2). Qualitary(3). Style, material, color(3). Packing & Loading(4). Marking/Label
- (5). Data measurement/function/field test(6). Made by skilled workers

### Onsite Inspection













**Packaging** 





W