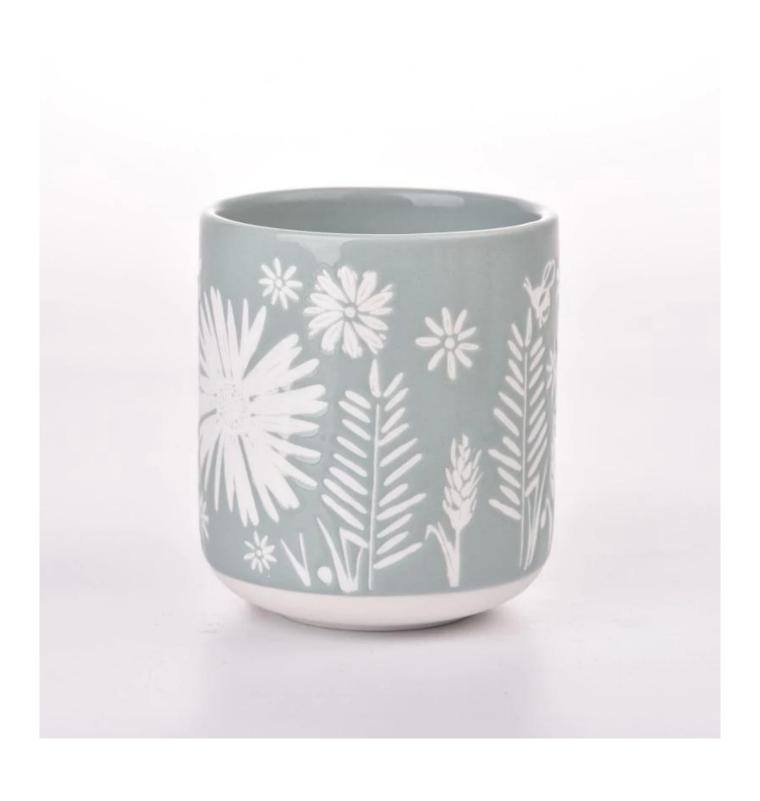

sign supports |

|                     | * Strong design team<br>* 15 new items release monthly | * Unique design<br>*<br>Improve your market competitive power                                           |
|---------------------|--------------------------------------------------------|---------------------------------------------------------------------------------------------------------|
| 6. Capacity         |                                                        | * To meet your mass orders<br>* Shorten the delivery lead time                                          |
| 7. <u>Logistics</u> | We have our own<br>  CLINNY WORLDWIDE LOCISTICS (\$7)  | * Seamless communication * Avoid too many contact points * Streamline management * Save cost indirectly |

### **Product Pictures**













## **MAIN PRODUCTS**

















### **Quality Control**

Sunny Glassware follow ANSI/ASQ Z1.4-2008 Quality Control System strictly as following to prevent defective candle holders before delivery.

#### \* 4 rounds inspection procedure

- (1). Inspect all raw materials before producing.
- (2). Check the mass produced sample comparing to client's signed sample.
- (3). Inspect semi-products during production
- (4). Check the finish products and the package before and after sending the warehouse.

### \* 6 main check points

(1). Workmanship appearance

- (2). Quantity
- (2). Qualitary(3). Style, material, color(3). Packing & Loading(4). Marking/Label
- (5). Data measurement/function/field test(6). Made by skilled workers

### Onsite Inspection













**Packaging** 





We ha