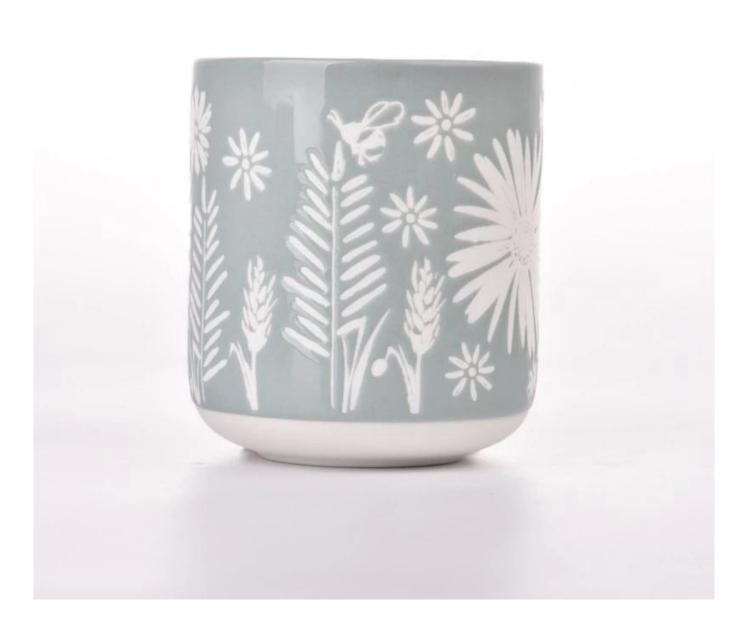

tom design supports |

|                     | * Strong design team<br>* 15 new items release monthly | * Unique design<br>*<br>Improve your market competitive power                                           |
|---------------------|--------------------------------------------------------|---------------------------------------------------------------------------------------------------------|
| 6. Capacity         |                                                        | * To meet your mass orders<br>* Shorten the delivery lead time                                          |
| 7. <u>Logistics</u> | We have our own<br>  CLINNY WORLDWIDE LOCISTICS (\$7)  | * Seamless communication * Avoid too many contact points * Streamline management * Save cost indirectly |

### **Product Pictures**













## **MAIN PRODUCTS**

















### **Quality Control**

Sunny Glassware follow ANSI/ASQ Z1.4-2008 Quality Control System strictly as following to prevent defective candle holders before delivery.

#### \* 4 rounds inspection procedure

- (1). Inspect all raw materials before producing.
- (2). Check the mass produced sample comparing to client's signed sample.
- (3). Inspect semi-products during production
- (4). Check the finish products and the package before and after sending the warehouse.

### \* 6 main check points

(1). Workmanship appearance

- (2). Quantity
- (2). Qualitary(3). Style, material, color(3). Packing & Loading(4). Marking/Label
- (5). Data measurement/function/field test(6). Made by skilled workers

### Onsite Inspection













**Packaging**