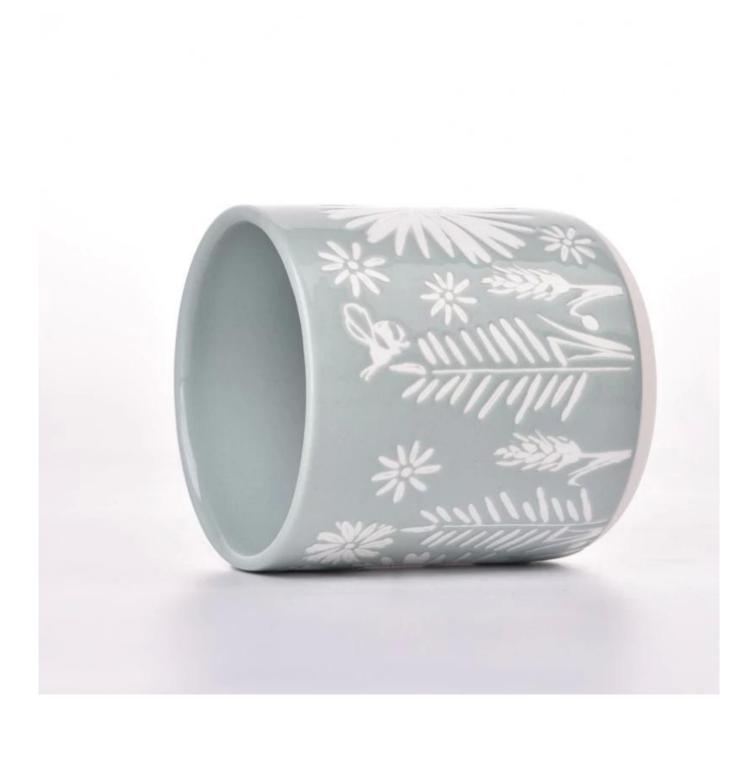

design supports |

|                     | * Strong design team<br>* 15 new items release monthly | * Unique design<br>*<br>Improve your market competitive power                                           |
|---------------------|--------------------------------------------------------|---------------------------------------------------------------------------------------------------------|
| 6. Capacity         |                                                        | * To meet your mass orders<br>* Shorten the delivery lead time                                          |
| 7. <u>Logistics</u> | We have our own<br>  CLINNY WORLDWIDE LOCISTICS (\$7)  | * Seamless communication * Avoid too many contact points * Streamline management * Save cost indirectly |

### **Product Pictures**













## **MAIN PRODUCTS**

















### **Quality Control**

Sunny Glassware follow ANSI/ASQ Z1.4-2008 Quality Control System strictly as following to prevent defective candle holders before delivery.

#### \* 4 rounds inspection procedure

- (1). Inspect all raw materials before producing.
- (2). Check the mass produced sample comparing to client's signed sample.
- (3). Inspect semi-products during production
- (4). Check the finish products and the package before and after sending the warehouse.

### \* 6 main check points

(1). Workmanship appearance

- (2). Quantity
- (2). Qualitary(3). Style, material, color(3). Packing & Loading(4). Marking/Label
- (5). Data measurement/function/field test(6). Made by skilled workers

### Onsite Inspection













**Packaging** 





We