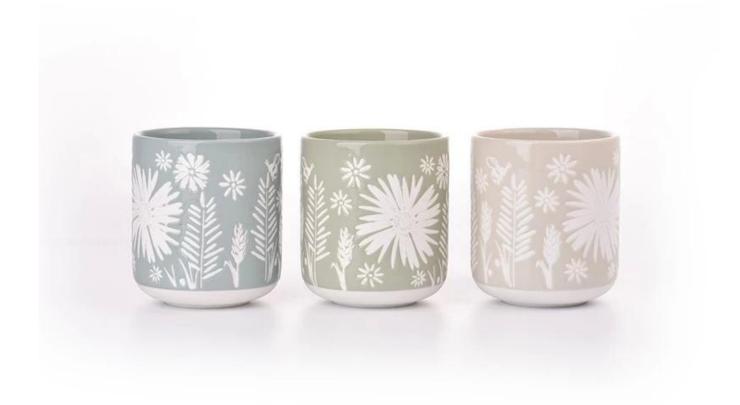

ustom design supports |

|                     | * Strong design team<br>* 15 new items release monthly | * Unique design<br>*<br>Improve your market competitive power                                           |
|---------------------|--------------------------------------------------------|---------------------------------------------------------------------------------------------------------|
| 6. Capacity         |                                                        | * To meet your mass orders<br>* Shorten the delivery lead time                                          |
| 7. <u>Logistics</u> | We have our own<br>  CLINNY WORLDWIDE LOCISTICS (\$7)  | * Seamless communication * Avoid too many contact points * Streamline management * Save cost indirectly |

### **Product Pictures**













## **MAIN PRODUCTS**

















### **Quality Control**

Sunny Glassware follow ANSI/ASQ Z1.4-2008 Quality Control System strictly as following to prevent defective candle holders before delivery.

#### \* 4 rounds inspection procedure

- (1). Inspect all raw materials before producing.
- (2). Check the mass produced sample comparing to client's signed sample.
- (3). Inspect semi-products during production
- (4). Check the finish products and the package before and after sending the warehouse.

### \* 6 main check points

(1). Workmanship appearance

- (2). Quantity
- (2). Qualitary(3). Style, material, color(3). Packing & Loading(4). Marking/Label
- (5). Data measurement/function/field test(6). Made by skilled workers

### Onsite Inspection













**Packaging**