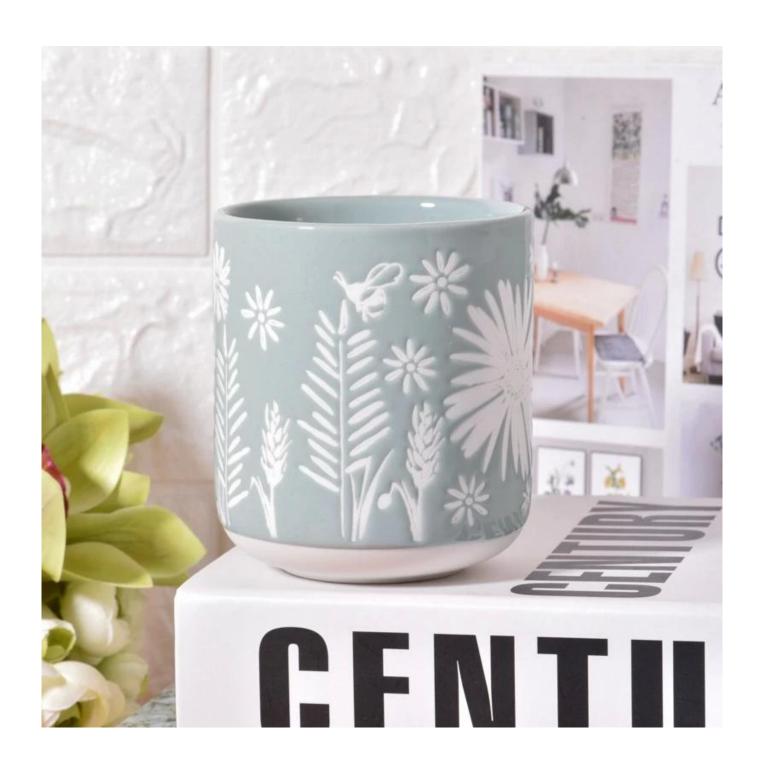

gn supports |

|                     | * Strong design team<br>* 15 new items release monthly | * Unique design<br>*<br>Improve your market competitive power                                           |
|---------------------|--------------------------------------------------------|---------------------------------------------------------------------------------------------------------|
| 6. Capacity         |                                                        | * To meet your mass orders<br>* Shorten the delivery lead time                                          |
| 7. <u>Logistics</u> | We have our own<br>  CLINNY WORLDWIDE LOCISTICS (\$7)  | * Seamless communication * Avoid too many contact points * Streamline management * Save cost indirectly |

### **Product Pictures**













## **MAIN PRODUCTS**

















### **Quality Control**

Sunny Glassware follow ANSI/ASQ Z1.4-2008 Quality Control System strictly as following to prevent defective candle holders before delivery.

#### \* 4 rounds inspection procedure

- (1). Inspect all raw materials before producing.
- (2). Check the mass produced sample comparing to client's signed sample.
- (3). Inspect semi-products during production
- (4). Check the finish products and the package before and after sending the warehouse.

### \* 6 main check points

(1). Workmanship appearance

- (2). Quantity
- (2). Qualitary(3). Style, material, color(3). Packing & Loading(4). Marking/Label
- (5). Data measurement/function/field test(6). Made by skilled workers

### Onsite Inspection













**Packaging** 





We have