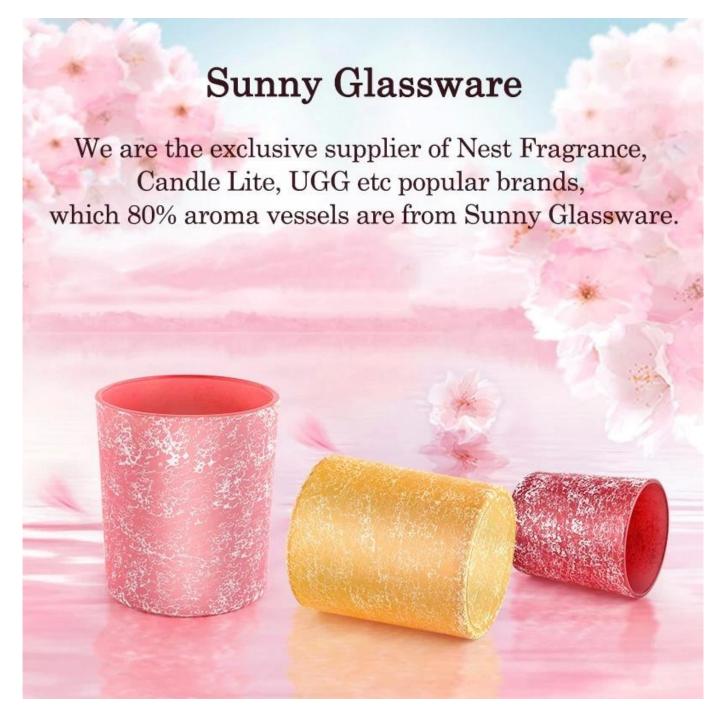

## **Product Pictures**

This <u>glass candle jar</u> features a stunning gradient red color, transitioning smoothly from deep tones at the bottom to lighter hues at the top, creating a rich and layered visual effect.

The surface is adorned with intricate white patterns, adding a touch of elegance and artistry.

Whether lit or displayed as a standalone piece, it brings a warm, inviting atmosphere and modern aesthetic, perfectly complementing a variety of interior styles.