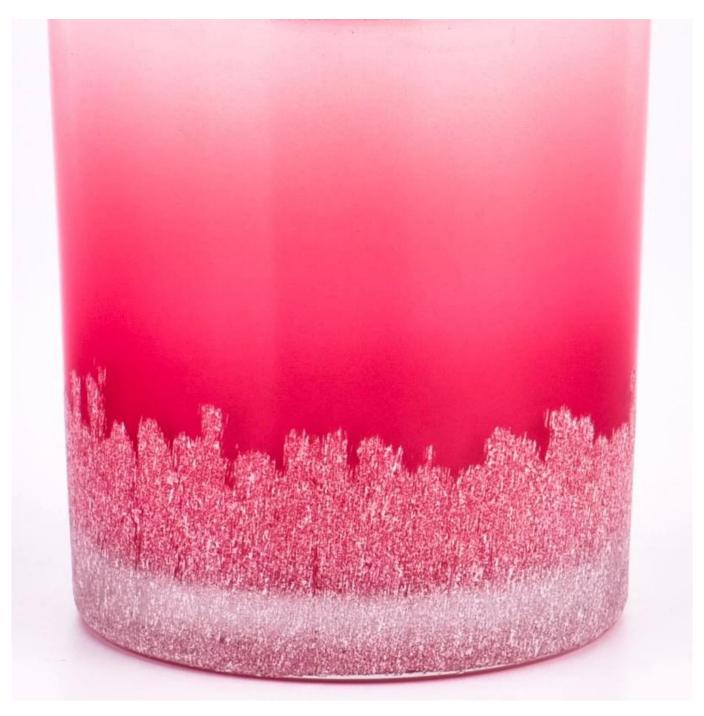

## **Product Pictures**

This <u>glass candle jar</u> features a stunning gradient red color, transitioning smoothly from deep tones at the bottom to lighter hues at the top, creating a rich and layered visual effect.

The surface is adorned with intricate white patterns, adding a touch of elegance and artistry.

Whether lit or displayed as a standalone piece, it brings a warm, inviting atmosphere and modern aesthetic, perfectly complementing a variety of interior styles.