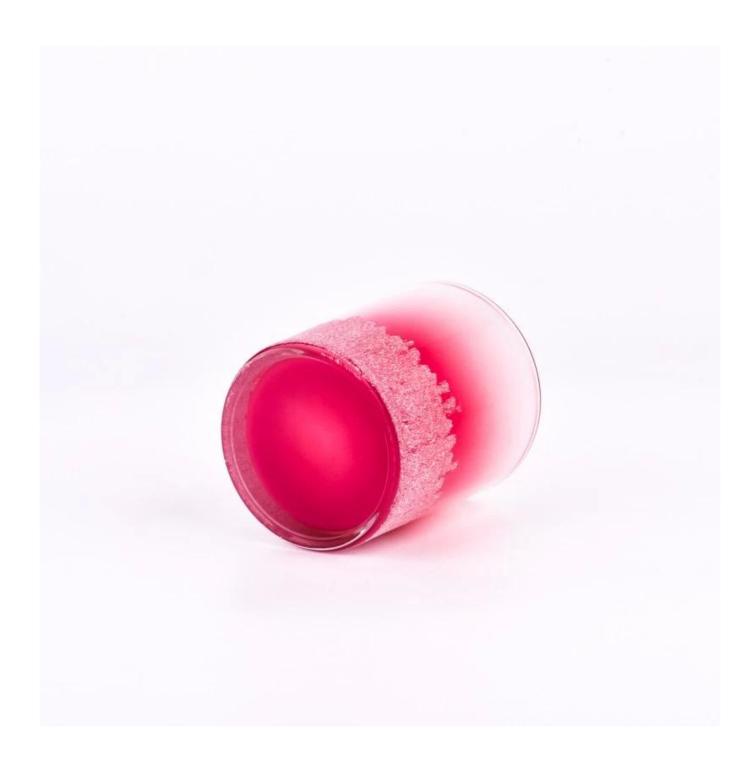

## **Product Pictures**

This <u>glass candle jar</u> features a stunning gradient red color, transitioning smoothly from deep tones at the bottom to lighter hues at the top, creating a rich and layered visual effect.

The surface is adorned with intricate white patterns, adding a touch of elegance and artistry.

Whether lit or displayed as a standalone piece, it brings a warm, inviting atmosphere and modern aesthetic, perfectly complementing a variety of interior styles.