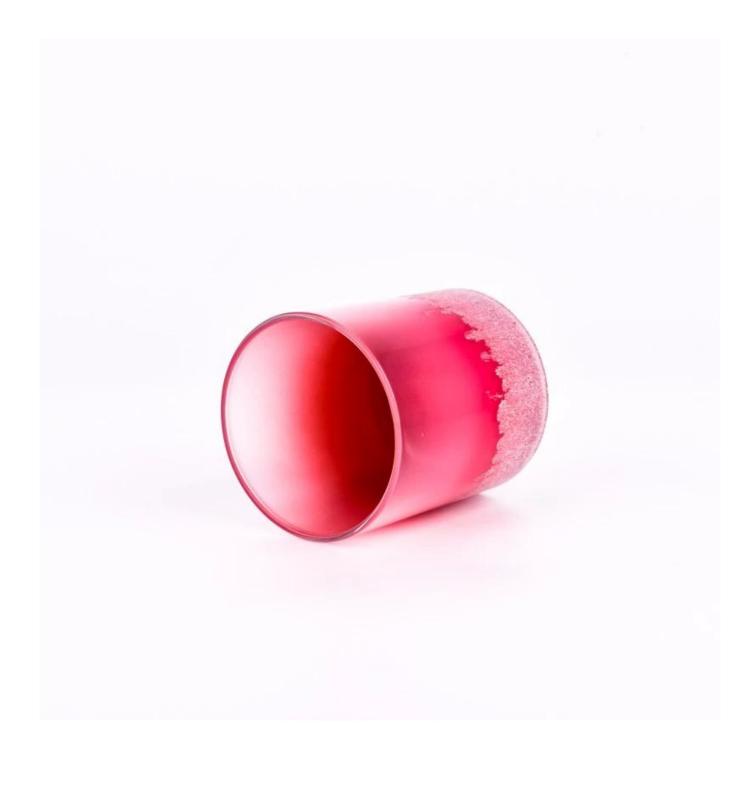

## **Product Pictures**

This <u>glass candle jar</u> features a stunning gradient red color, transitioning smoothly from deep tones at the bottom to lighter hues at the top, creating a rich and layered visual effect.

The surface is adorned with intricate white patterns, adding a touch of elegance and artistry.

Whether lit or displayed as a standalone piece, it brings a warm, inviting atmosphere and modern aesthetic, perfectly complementing a variety of interior styles.