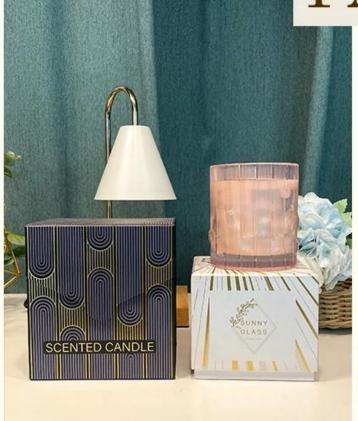

## **Product Pictures**

This <u>glass candle jar</u> features a stunning gradient red color, transitioning smoothly from deep tones at the bottom to lighter hues at the top, creating a rich and layered visual effect.

The surface is adorned with intricate white patterns, adding a touch of elegance and artistry.

Whether lit or displayed as a standalone piece, it brings a warm, inviting atmosphere and modern aesthetic, perfectly complementing a variety of interior styles.