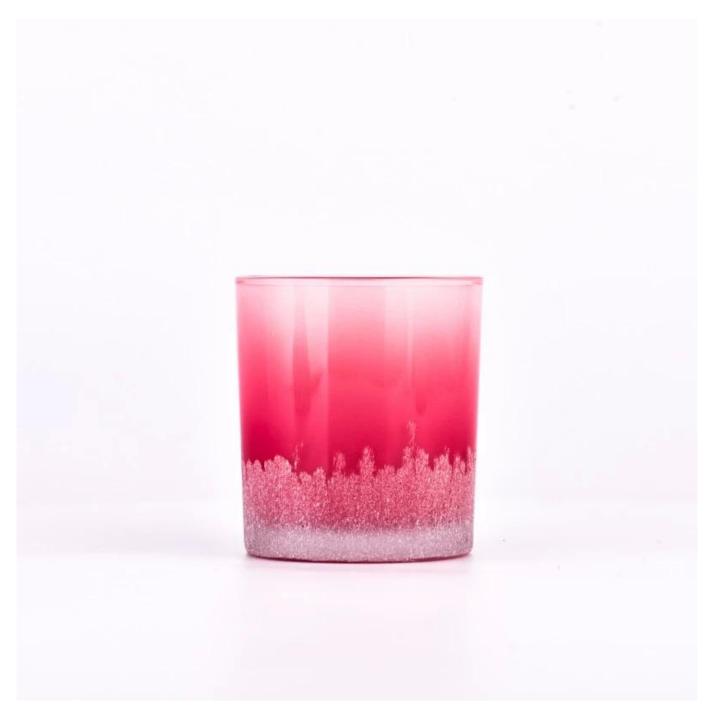

## **Product Pictures**

This <u>glass candle jar</u> features a stunning gradient red color, transitioning smoothly from deep tones at the bottom to lighter hues at the top, creating a rich and layered visual effect.

The surface is adorned with intricate white patterns, adding a touch of elegance and artistry.

Whether lit or displayed as a standalone piece, it brings a warm, inviting atmosphere and modern aesthetic, perfectly complementing a variety of interior styles.