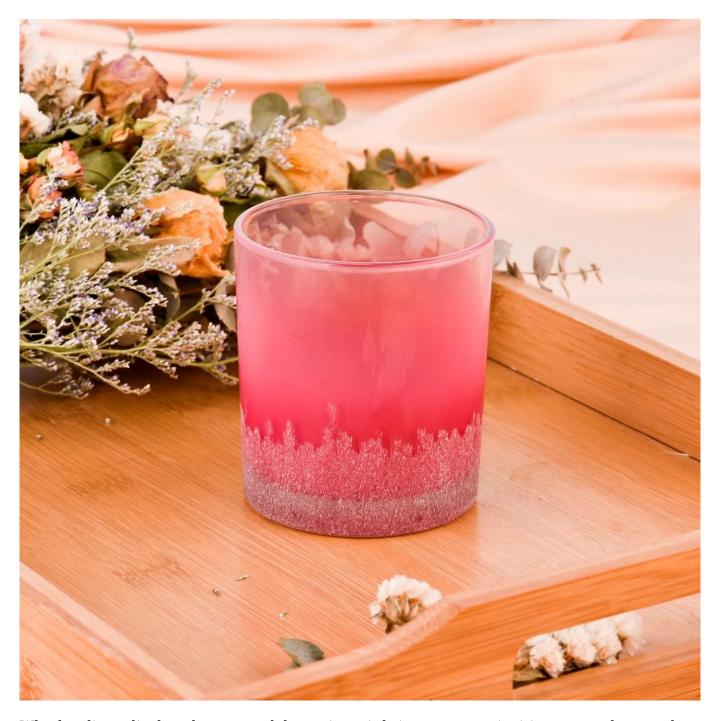

## **Product Pictures**

This <u>glass candle jar</u> features a stunning gradient red color, transitioning smoothly from deep tones at the bottom to lighter hues at the top, creating a rich and layered visual effect.

The surface is adorned with intricate white patterns, adding a touch of elegance and artistry.

Whether lit or displayed as a standalone piece, it brings a warm, inviting atmosphere and modern aesthetic, perfectly complementing a variety of interior styles.