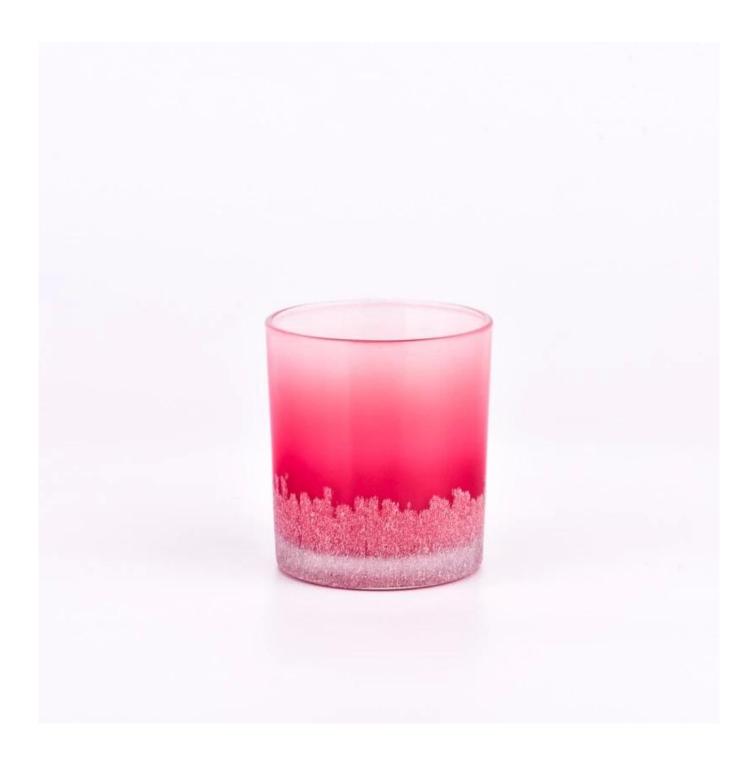

## **Product Pictures**

This <u>glass candle jar</u> features a stunning gradient red color, transitioning smoothly from deep tones at the bottom to lighter hues at the top, creating a rich and layered visual effect.

The surface is adorned with intricate white patterns, adding a touch of elegance and artistry.

Whether lit or displayed as a standalone piece, it brings a warm, inviting atmosphere and modern aesthetic, perfectly complementing a variety of interior styles.